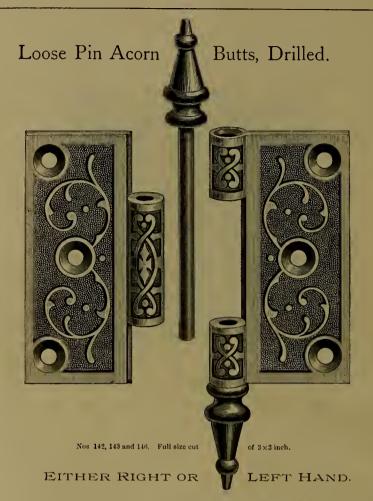

| "                                       | Bronze                  | ed Cupboard                             |        | age.                     |
|-----------------------------------------|-------------------------|-----------------------------------------|--------|--------------------------|
| 6.6                                     | 46                      |                                         |        | 26                       |
|                                         | 1.6                     | Barrel                                  |        | 27                       |
| 16                                      | 44                      | Cased                                   |        | 27                       |
|                                         | Carriag                 | ge                                      | 400,   | 401                      |
|                                         | Cupboa                  | ard                                     |        | 33                       |
| "                                       | Iron B                  |                                         |        | 22                       |
| 46                                      |                         | hain                                    |        | 23                       |
| "                                       | Б                       | oot                                     |        | 22                       |
| "                                       |                         | pring and Square                        |        | $\frac{24}{399}$         |
| 66                                      |                         | ne<br>e Door                            |        | 108                      |
|                                         |                         |                                         |        | 401                      |
|                                         |                         | ow Spring                               |        | 79                       |
| 4.4                                     |                         | g                                       |        | 80                       |
| 4.6                                     |                         |                                         |        | 401                      |
| Borax                                   |                         |                                         |        | 317                      |
|                                         |                         | lar                                     |        | 167                      |
| 4.6                                     | Bung                    |                                         |        | 183                      |
| Boxes                                   | Twine                   |                                         |        | 31:                      |
| 41                                      |                         |                                         |        | 210                      |
|                                         |                         |                                         |        | 28.                      |
| Bowls                                   | , Chopp                 | oing                                    |        | 410                      |
| Braces                                  | 3                       |                                         | 165 to | 16.                      |
| Brack                                   |                         |                                         |        | , bi<br>5;               |
| Dungle                                  | ona Da                  | sde                                     |        | 33                       |
|                                         |                         | g                                       |        | 41.                      |
|                                         |                         |                                         |        | 413                      |
| Brush                                   | es Boil                 | er Tube                                 |        | 370                      |
| 61                                      |                         | 'se                                     |        | 350                      |
| **                                      |                         | ıb                                      |        | 349                      |
| 44                                      | Sho                     | e                                       |        | 350                      |
|                                         | Wh                      | itewash                                 |        | 350                      |
| Bucke                                   | ts, Wel                 | ր                                       |        | 41                       |
|                                         |                         | board                                   |        | 3                        |
| Butts,                                  |                         |                                         |        | -1                       |
|                                         | Blind.                  | 100                                     |        | 1                        |
|                                         |                         | Loose Pin                               |        |                          |
| 14                                      |                         | "Joint                                  |        | 10                       |
| **                                      | Spring                  | ment                                    |        | 5, (                     |
|                                         | Wrong                   | ht                                      |        | "                        |
|                                         | **                      | Loose Pin                               |        |                          |
| Burrs.                                  |                         |                                         |        | 24                       |
|                                         |                         | bber                                    |        | 409                      |
| •                                       |                         |                                         |        |                          |
|                                         |                         |                                         |        |                          |
|                                         |                         |                                         |        |                          |
| Calks                                   | , Boot                  |                                         |        | 33                       |
|                                         | Toe                     | · • • • • • • • • • • • • • • • • • • • |        | 35                       |
| (7.11)                                  | ers                     |                                         |        | 177<br>27                |
| Callip                                  |                         | . <b></b>                               |        | - 4                      |
| Callip<br>Caps .                        |                         |                                         |        |                          |
| Callip<br>Caps .                        | , Curry                 |                                         |        | 345                      |
| Callip<br>Caps .<br>Cards               | Curry<br>Horse          | · · · · · · · · · · · · · · · · · · ·   |        | 349                      |
| Callip<br>Caps .<br>Cards               | Curry<br>Horse<br>Wool  | · · · · · · · · · · · · · · · · · · ·   |        | 345<br>345<br>345        |
| Callip<br>Caps .<br>Cards<br>"<br>Garve | Curry<br>Horse<br>Wool. |                                         |        | 349<br>349<br>349<br>147 |