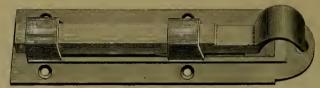

### INDEX.

| P                        | AGE.              |
|--------------------------|-------------------|
| Adzes                    | 236               |
| Anvils                   | 372               |
| Augers, Nut.             | 185               |
| " Millwright             | 185               |
| " Hollow186, " Ship      | 187<br>185        |
| Awls                     | 177               |
| " Handled, Brad          | 177               |
| " " Seratch              | 178               |
| " and Tools              | 176               |
| Axes, Broad              | 236               |
| Handled                  | 236               |
| '' Unhandled             | $\frac{237}{236}$ |
| Axles                    | 407               |
| " Half patent            | 405               |
| P                        |                   |
|                          |                   |
|                          | 0.40              |
| Balances, Spring         | $\frac{343}{285}$ |
| Balls, Ox                | 397               |
| "Shutter                 | 43                |
| Beams, Scalo             | 344               |
| Bellows, Blacksmith      | 388               |
| " Hand                   | 388               |
| Bells, Cow               | 340               |
| " Door                   | $\frac{93}{341}$  |
| Ithird                   | 341               |
| " House Sheep            | 340               |
| Belting, Leather         | 412               |
| " Rubber                 | 412               |
| Bevels, Sliding T        | 189               |
| Benders, Tire            | 385               |
| Bibbs, Hose              | $\frac{255}{256}$ |
| Lever                    | 184               |
| Bitts, Auger             | 182               |
| " Drill                  | 181               |
| " Expansive              | 184               |
| " Gimlet                 | 181               |
| " Reamer                 | 183               |
| " Screw-driver           | 182<br>355        |
| Blacking, Shoe           | 209               |
| Blocks, Snatch           | 306               |
| " Blacksmith Swedge      | 392               |
| " Tackle                 | 306               |
| Blowers, Blacksmith Hand | 382               |
|                          | 414               |
| Bobs, Plumb              | $\frac{168}{28}$  |
| Bolts, Brass Spring      | 28                |
| " " Barrel               | 29                |
| " " Flush                | 30                |
| " Bronzed Square         | 24                |
| " " Foot                 | 25                |
| " " Chain                | , 26              |