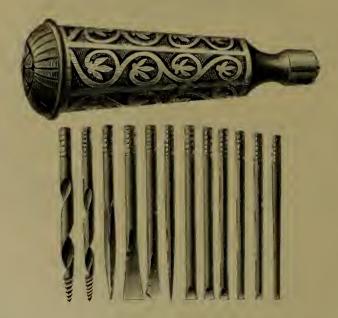

### INDEX.

| P                        | AGE.              |
|--------------------------|-------------------|
| Adzes                    | 236               |
| Anvils                   | 372               |
| Augers, Nut.             | 185               |
| " Millwright             | 185               |
| " Hollow186, " Ship      | 187<br>185        |
| Awls                     | 177               |
| " Handled, Brad          | 177               |
| " " Seratch              | 178               |
| " and Tools              | 176               |
| Axes, Broad              | 236               |
| Handled                  | 236               |
| '' Unhandled             | $\frac{237}{236}$ |
| Axles                    | 407               |
| " Half patent            | 405               |
| P                        |                   |
|                          |                   |
|                          | 0.40              |
| Balances, Spring         | $\frac{343}{285}$ |
| Balls, Ox                | 397               |
| "Shutter                 | 43                |
| Beams, Scalo             | 344               |
| Bellows, Blacksmith      | 388               |
| " Hand                   | 388               |
| Bells, Cow               | 340               |
| " Door                   | $\frac{93}{341}$  |
| Ithird                   | 341               |
| " House Sheep            | 340               |
| Belting, Leather         | 412               |
| " Rubber                 | 412               |
| Bevels, Sliding T        | 189               |
| Benders, Tire            | 385               |
| Bibbs, Hose              | $\frac{255}{256}$ |
| Lever                    | 184               |
| Bitts, Auger             | 182               |
| " Drill                  | 181               |
| " Expansive              | 184               |
| " Gimlet                 | 181               |
| " Reamer                 | 183               |
| " Screw-driver           | 182<br>355        |
| Blacking, Shoe           | 209               |
| Blocks, Snatch           | 306               |
| " Blacksmith Swedge      | 392               |
| " Tackle                 | 306               |
| Blowers, Blacksmith Hand | 382               |
|                          | 414               |
| Bobs, Plumb              | $\frac{168}{28}$  |
| Bolts, Brass Spring      | 28                |
| " " Barrel               | 29                |
| " " Flush                | 30                |
| " Bronzed Square         | 24                |
| " " Foot                 | 25                |
| " " Chain                | , 26              |