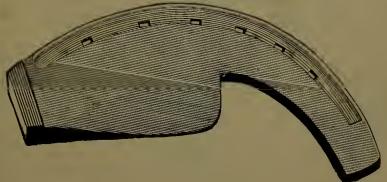

5, '                                | . 59              | 55                 | 50                |
| "6, "                                 | 32 "              | 35 "               | 38 "              | "6, "                                 | . 50              | 46                 | 42                |
|                                       |                   | 38 ''              |                   | · · · · · · · · · · · · · · · · · · · |                   | 42                 |                   |
| Duine non Kor                         |                   |                    |                   | ,                                     |                   |                    |                   |

6<del>1</del> 5<del>1</del> 20 ets.

### Burdens and Perkins' Mule Shoes.



Ox Shoes.



| No.                            | 1                   | 2              | 3  |
|--------------------------------|---------------------|----------------|----|
| Full length, inches,           | $5\frac{1}{4}$      | 51             | 5} |
| Weight per set of eight, lbs., | $\vec{3}$           | $3\frac{1}{2}$ | +  |
| In 50-pound boxes assorted or  | separate, per pound | l,             |    |

## Blacksmiths' Tongs.



Wrought Iron.

Inch, Per dozen, 18 \$ 12 50 20 14 00

 $\begin{array}{c} 22 \\ 17 \ 00 \end{array}$ 

 $\begin{array}{c} 24 \\ 19 \ 00 \end{array}$ 

26 22 00

One-third dozen in a package.

### Horse-shoeing Pincers.



Wrought Iron, Polished Steel Face.

Inch, Per dozen, 10 \$ 20 50

 $\begin{array}{c} 12 \\ 22 \ 50 \end{array}$ 

 $\begin{array}{c} 14 \\ 25 & 50 \end{arr