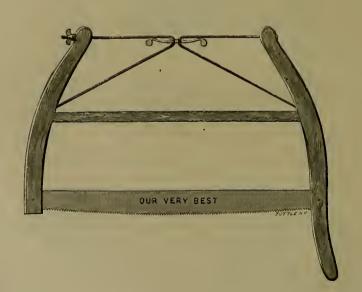

per dozen,    | \$ 14 | 00 |
|---------------------------------------------------------------------|-------|----|
| Disston's Climax Frame, Complete, with No. 6 Blades, "              | 13    | 50 |
| Disston's Climax Frame, Complete, with Jackson's Blades, per dozen, | 11    | 50 |
| Common Frames, No. 6, Complete, with Jackson's Blades, per dozen,   | 8     | 00 |
| Common Frames, No. 6, Complete, with No. 6 Blades, per dozen,       | 10    | 00 |
| Common Frames, No. 6, Complete, with No. 77 Blades, per dozen.      | 10    | 50 |
| Climax Frames, with Rods, without Blades, per dozen,                | 7     | 50 |
| No. 6, Frames, with Rods, without Blades, per dozen.                | 4     | 00 |

## Buck Saws—Continued.



"HAPPY MEDIUM," Complete, with Blade, per dozen, .

\$ 12 00



"OUR VERY BEST," Complete, with Blade, per dozen, . . . . .

\$ 15 00

## Cast Steel Wood Saw Blades.



The above in one dozen bundles.

# Patent Ground and Tempered Cast Steel Wood Saw Blades.



No. 6, Disston & Sons' C. S., Set and Sharpened, 30 inches, per dozen, . . . \$6 00



# Straight Swivel Rod.



Swivel Loop Rod.



# New Langdon Miter Box Improved.



Ordinary Miter Boxes out from right angles to 45 degrees, inclusive, as shown on the diagram, A, B, C.

The New Langdon Improved cuts, by using the circular arms or guides, from right angles to 73 degrees on  $2\frac{1}{2}$  inch stuff, as shown on diagram, A, B, D; varying more or less with width of stuff.

The only box adjustable for mitering eircular work in patterns, emery wheels and segments of various kinds.

#### Size 1