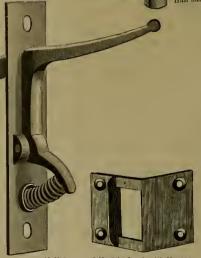

cccccccccccccccccccccccc$ |                                                  |                       | 13 13<br>4 5<br>4 5                                             | $egin{array}{cccccccccccccccccccccccccccccccccccc$ | $\begin{array}{cccccccccccccccccccccccccccccccccccc$ | 3½ 3½<br>7 8<br>7 8<br>7 8  |

### New England Gate Hinges.



Half size cut of Upper Hinge.



Half size cut of Lower Hinge.



Half size cut of Upright Latch with No. 105.

#### SELF SHUTTING.

We send half Right Hand and half Left, unless otherwise ordered.

#### Without Latch.

No. 104, Without Latch, . . . per doz. sets, 86-25

#### With Latch.

No. 105, With No. 1 Upright Latch, per doz. sets, \$7-70

One-twelfth dozen sets in a package.

### Reversible Gate Hinges.



Half size cut of Upper Hinge. Patented.









Half size cut of Rhoad's Latch with No. 116.

#### EITHER RIGHT OR LEFT HAND.

#### Self-Shutting, New England Pattern

| No. 114, Without Latch,                     |  |  |  |  | per doze | n sets, | \$6 20 |
|---------------------------------------------|--|--|--|--|----------|---------|--------|
| No. 115, Complete with No. 1 Upright Latch, |  |  |  |  | - 44     | 6.6     | 7 65   |
| No. 116, " No. 22 Rhoad's Latch,            |  |  |  |  | 4.4      | 44      | 7 45   |

One-twelfth dozen sets in a package.

### Reversible Gate Hinges.



Half size cut of Upper Hinge.



Half size cut of Lower Hinga.



Half size cut of Patent Latch with No. 127.



Half size cut of Upright Latch with No. 125.



EITHER RIGHT OR LEFT HAND.

#### Self-Shutting.

No. 124, Without Latch, . . . per