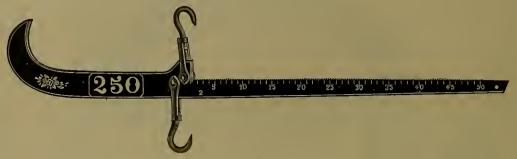

### INDEX.

| P                        | AGE.              |
|--------------------------|-------------------|
| Adzes                    | 236               |
| Anvils                   | 372               |
| Augers, Nut.             | 185               |
| " Millwright             | 185               |
| " Hollow186, " Ship      | 187<br>185        |
| Awls                     | 177               |
| " Handled, Brad          | 177               |
| " " Seratch              | 178               |
| " and Tools              | 176               |
| Axes, Broad              | 236               |
| Handled                  | 236               |
| '' Unhandled             | $\frac{237}{236}$ |
| Axles                    | 407               |
| " Half patent            | 405               |
| P                        |                   |
|                          |                   |
|                          | 0.40              |
| Balances, Spring         | $\frac{343}{285}$ |
| Balls, Ox                | 397               |
| "Shutter                 | 43                |
| Beams, Scalo             | 344               |
| Bellows, Blacksmith      | 388               |
| " Hand                   | 388               |
| Bells, Cow               | 340               |
| " Door                   | $\frac{93}{341}$  |
| Ithird                   | 341               |
| " House Sheep            | 340               |
| Belting, Leather         | 412               |
| " Rubber                 | 412               |
| Bevels, Sliding T        | 189               |
| Benders, Tire            | 385               |
| Bibbs, Hose              | $\frac{255}{256}$ |
| Lever                    | 184               |
| Bitts, Auger             | 182               |
| " Drill                  | 181               |
| " Expansive              | 184               |
| " Gimlet                 | 181               |
| " Reamer                 | 183               |
| " Screw-driver           | 182<br>355        |
| Blacking, Shoe           | 209               |
| Blocks, Snatch           | 306               |
| " Blacksmith Swedge      | 392               |
| " Tackle                 | 306               |
| Blowers, Blacksmith Hand | 382               |
|                          | 414               |
| Bobs, Plumb              | $\frac{168}{28}$  |
| Bolts, Brass Spring      | 28                |
| " " Barrel               | 29                |
| " " Flush                | 30                |
| " Bronzed Square         | 24                |
| " " Foot                 | 25                |
| " " Chain                | , 26              |