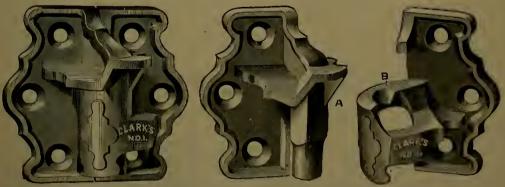

### INDEX.

| P                        | AGE.              |
|--------------------------|-------------------|
| Adzes                    | 236               |
| Anvils                   | 372               |
| Augers, Nut.             | 185               |
| " Millwright             | 185               |
| " Hollow186, " Ship      | 187<br>185        |
| Awls                     | 177               |
| " Handled, Brad          | 177               |
| " " Seratch              | 178               |
| " and Tools              | 176               |
| Axes, Broad              | 236               |
| Handled                  | 236               |
| '' Unhandled             | $\frac{237}{236}$ |
| Axles                    | 407               |
| " Half patent            | 405               |
| P                        |                   |
|                          |                   |
|                          | 0.40              |
| Balances, Spring         | $\frac{343}{285}$ |
| Balls, Ox                | 397               |
| "Shutter                 | 43                |
| Beams, Scalo             | 344               |
| Bellows, Blacksmith      | 388               |
| " Hand                   | 388               |
| Bells, Cow               | 340               |
| " Door                   | $\frac{93}{341}$  |
| Ithird                   | 341               |
| " House Sheep            | 340               |
| Belting, Leather         | 412               |
| " Rubber                 | 412               |
| Bevels, Sliding T        | 189               |
| Benders, Tire            | 385               |
| Bibbs, Hose              | $\frac{255}{256}$ |
| Lever                    | 184               |
| Bitts, Auger             | 182               |
| " Drill                  | 181               |
| " Expansive              | 184               |
| " Gimlet                 | 181               |
| " Reamer                 | 183               |
| " Screw-driver           | 182<br>355        |
| Blacking, Shoe           | 209               |
| Blocks, Snatch           | 306               |
| " Blacksmith Swedge      | 392               |
| " Tackle                 | 306               |
| Blowers, Blacksmith Hand | 382               |
|                          | 414               |
| Bobs, Plumb              | $\frac{168}{28}$  |
| Bolts, Brass Spring      | 28                |
| " " Barrel               | 29                |
| " " Flush                | 30                |
| " Bronzed Square         | 24                |
| " " Foot                 | 25                |
| " " Chain                | , 26              |

| "                                       | Bronze                  | ed Cupboard                             |        | age.                     |
|-----------------------------------------|-------------------------|-----------------------------------------|--------|--------------------------|
| 6.6                                     | 46                      |                                         |        | 26                       |
|                                         | 1.6                     | Barrel                                  |        | 27                       |
| 16                                      | 44                      | Cased                                   |        | 27                       |
|                                         | Carriag                 | ge                                      | 400,   | 401                      |
|                                         | Cupboa                  | ard                                     |        | 33                       |
| "                                       | Iron B                  |                                         |        | 22                       |
| 46                                      |                         | hain                                    |        | 23                       |
| "                                       | Б                       | oot                                     |        | 22                       |
| "                                       |                         | pring and Square                        |        | $\frac{24}{399}$         |
| 66                                      |                         | ne<br>e Door                            |        | 108                      |
|                                         |                         |                                         |        | 401                      |
|                                         |                         | ow Spring                               |        | 79                       |
| 4.4                                     |                         | g                                       |        | 80                       |
| 4.6                                     |                         |                                         |        | 401                      |
| Borax                                   |                         |                                         |        | 317                      |
|                                         |                         | lar                                     |        | 167                      |
| 4.6                                     | Bung                    |                                         |        | 183                      |
| Boxes                                   | Twine                   |                                         |        | 31:                      |
| 41                                      |                         |                                         |        | 210                      |
|                                         |                         |                                         |        | 28.                      |
| Bowls                                   | , Chopp                 | oing                                    |        | 410                      |
| Braces                                  | 3                       |                                         | 165 to | 16.                      |
| Brack                                   |                         |                                         |        | , bi<br>5;               |
| Dungle                                  | ona Da                  | sde                                     |        | 33                       |
|                                         |                         | g                                       |        | 41.                      |
|                                         |                         |                                         |        | 413                      |
| Brush                                   | es Boil                 | er Tube                                 |        | 370                      |
| 61                                      |                         | 'se                                     |        | 350                      |
| **                                      |                         | ıb                                      |        | 349                      |
| 44                                      | Sho                     | e                                       |        | 350                      |
|                                         | Wh                      | itewash                                 |        | 350                      |
| Bucke                                   | ts, Wel                 | ր                                       |        | 41                       |
|                                         |                         | board                                   |        | 3                        |
| Butts,                                  |                         |                                         |        | -1                       |
|                                         | Blind.                  | 100                                     |        | 1                        |
|                                         |                         | Loose Pin                               |        |                          |
| 14                                      |                         | "Joint                                  |        | 10                       |
| **                                      | Spring                  | ment                                    |        | 5, (                     |
|                                         | Wrong                   | ht                                      |        | "                        |
|                                         | **                      | Loose Pin                               |        |                          |
| Burrs.                                  |                         |                                         |        | 24                       |
|                                         |                         | bber                                    |        | 409                      |
| •                                       |                         |                                         |        |                          |
|                                         |                         |                                         |        |                          |
|                                         |                         |                                         |        |                          |
| Calks                                   | , Boot                  |                                         |        | 33                       |
|                                         | Toe                     | · • • • • • • • • • • • • • • • • • • • |        | 35                       |
| (7.11)                                  | ers                     |                                         |        | 177<br>27                |
| Callip                                  |                         | . <b></b>                               |        | - 4                      |
| Callip<br>Caps .                        |                         |                                         |        |                          |
| Callip<br>Caps .                        | , Curry                 |                                         |        | 345                      |
| Callip<br>Caps .<br>Cards               | Curry<br>Horse          | · · · · · · · · · · · · · · · · · · ·   |        | 349                      |
| Callip<br>Caps .<br>Cards               | Curry<br>Horse<br>Wool  | · · · · · · · · · · · · · · · · · · ·   |        | 345<br>345<br>345        |
| Callip<br>Caps .<br>Cards<br>"<br>Garve | Curry<br>Horse<br>Wool. |                                         |        | 349<br>349<br>349<br>147 |