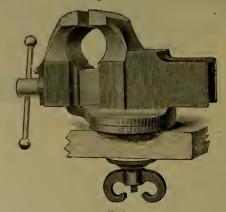

Wood.

 Jaws, inch,
 .
 .
 .
 2
  $2\frac{1}{2}$  3
  $3\frac{1}{2}$  4
  $4\frac{1}{2}$  

 Price, each,
 .
 .
 .
 .
 .
 .
 .
 .
 .
 .
 .
 .
 .
 .
 .
 .
 .
 .
 .
 .
 .
 .
 .
 .
 .
 .
 .
 .
 .
 .
 .
 .
 .
 .
 .
 .
 .
 .
 .
 .
 .
 .
 .
 .
 .
 .
 .
 .
 .
 .
 .
 .
 .
 .
 .
 .
 .
 .
 .
 .
 .
 .
 .
 .
 .
 .
 .
 .
 .
 .
 .
 .
 .
 .
 .
 .
 .
 .
 .
 .
 .
 .
 .
 .
 .
 .
 .
 .
 .
 .
 .
 .
 .
 .
 .
 .
 .
 .
 .
 .
 .
 .
 .
 .
 .
 .
 .
 .
 .
 .
 .
 .
 .
 .
 .
 .
 .
 .
 .
 .

## Trenton Improved Parallel Vises.



| 3              | inch | Jaws, | each, |  |  |  |  | \$ 5 00 |
|----------------|------|-------|-------|--|--|--|--|---------|
| $3\frac{1}{2}$ |      | "     | 66    |  |  |  |  | 5 75    |
| 4              |      | 46    | 46    |  |  |  |  | 7 50    |

# New Model Improved Swivel Vises.



| 3 inch Jaws, each, |  |  |  |  | \$ 5 50 |
|--------------------|--|--|--|--|---------|
| $3rac{1}{2}$ " "  |  |  |  |  | 7 00    |

## Parker's Patent Parallel Vises.



| No. 1, Ro | und Jaw | zs, weigh | t, 34 lbs       | .; lengtl | h of Ja | aws, $3rac{5}{8}$ inc | ches, each. |   | \$ 8 00 |
|-----------|---------|-----------|-----------------|-----------|---------|------------------------|-------------|---|---------|
| No. 2,    | "       | "         | $42\frac{1}{2}$ |           | "       | $4\frac{1}{4}$         | 44          |   | 10 00   |
| No. 3,    | 61      |           | 61              | 4         | "       | $4\frac{3}{4}$         | "           | , | 13 00   |
| No. 4,    | "       | 46        | 83              |           | **      | $5\frac{3}{8}$         | **