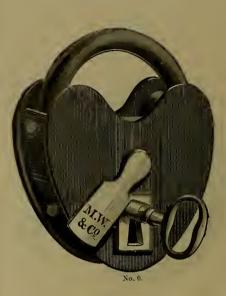

adlocks.



No. 5-0, Self-locking.







No. 3-0.



No. 0.0

|                                                                                          | 1 Key.    | 2 Keys. |
|------------------------------------------------------------------------------------------|-----------|---------|
| No. 5-0, 2 in., Fancy Key, Spring Shackle, Self-locking, 4 kinds to the dozen, per dozen | . \$ 1-05 | \$ 1 18 |
| No. 4-0, 2 in., 1 Wheel Ward, Fancy Key, 4 kinds to the dozen, per dozen,                | . 1 00    | 1 13    |
| No. 3-0, 24 in., " per dozen,                                                            | . 1 50    | 1.73    |
| No. 2-0, 2‡ in., Brass Drop, 1 Wheel Ward, per dozen,                                    | . 1.70    | 1 93    |

One dozen in a box.

## Padlocks.—Continued.









|                    |          |                 |              |           |               |           |                | 1 Key.  | 2 Keys. |
|--------------------|----------|-----------------|--------------|-----------|---------------|-----------|----------------|---------|---------|
| No. 0, 21 in., Bra | ss Drop, | Raised Bushing, | , I Wheel ar | id Side W | Fard, 4 kinds | s to doze | en, per dozen, | \$ 1/80 | 82/03   |
| No. 1, 2½ in.,     | 4.6      | 1 Wheel Ward,   |              |           |               |           | per dozen,     | 2 10    | 2 33    |
| No. 2, 2½ in.,     | **       | and Bushing, 1  | Wheel and S  | Side Ward | l, 4 kinds to | the doze  | en, per dozen, | 2 30    | 2.56    |
| No. 3, 21 in.,     |          | 44              | 4.6          | 8.4