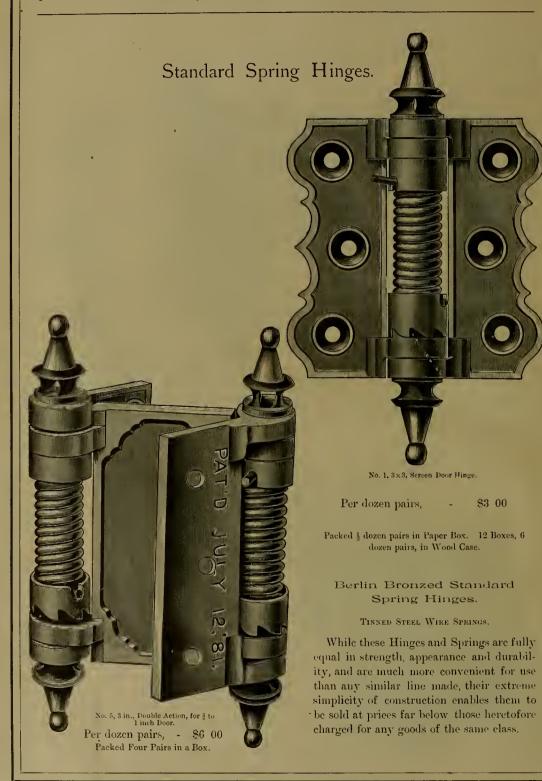

| "                                       | Bronze                  | ed Cupboard                             |        | age.                     |
|-----------------------------------------|-------------------------|-----------------------------------------|--------|--------------------------|
| 6.6                                     | 46                      |                                         |        | 26                       |
|                                         | 1.6                     | Barrel                                  |        | 27                       |
| 16                                      | 44                      | Cased                                   |        | 27                       |
|                                         | Carriag                 | ge                                      | 400,   | 401                      |
|                                         | Cupboa                  | ard                                     |        | 33                       |
| "                                       | Iron B                  |                                         |        | 22                       |
| 46                                      |                         | hain                                    |        | 23                       |
| "                                       | Б                       | oot                                     |        | 22                       |
| "                                       |                         | pring and Square                        |        | $\frac{24}{399}$         |
| 66                                      |                         | ne<br>e Door                            |        | 108                      |
|                                         |                         |                                         |        | 401                      |
|                                         |                         | ow Spring                               |        | 79                       |
| 4.4                                     |                         | g                                       |        | 80                       |
| 4.6                                     |                         |                                         |        | 401                      |
| Borax                                   |                         |                                         |        | 317                      |
|                                         |                         | lar                                     |        | 167                      |
| 4.6                                     | Bung                    |                                         |        | 183                      |
| Boxes                                   | Twine                   |                                         |        | 31:                      |
| 41                                      |                         |                                         |        | 210                      |
|                                         |                         |                                         |        | 28.                      |
| Bowls                                   | , Chopp                 | oing                                    |        | 410                      |
| Braces                                  | 3                       |                                         | 165 to | 16.                      |
| Brack                                   |                         |                                         |        | , bi<br>5;               |
| Dungle                                  | ona Da                  | sde                                     |        | 33                       |
|                                         |                         | g                                       |        | 41.                      |
|                                         |                         |                                         |        | 413                      |
| Brush                                   | es Boil                 | er Tube                                 |        | 370                      |
| 61                                      |                         | 'se                                     |        | 350                      |
| **                                      |                         | ıb                                      |        | 349                      |
| 44                                      | Sho                     | e                                       |        | 350                      |
|                                         | Wh                      | itewash                                 |        | 350                      |
| Bucke                                   | ts, Wel                 | ր                                       |        | 41                       |
|                                         |                         | board                                   |        | 3                        |
| Butts,                                  |                         |                                         |        | -1                       |
|                                         | Blind.                  | 100                                     |        | 1                        |
|                                         |                         | Loose Pin                               |        |                          |
| 14                                      |                         | "Joint                                  |        | 10                       |
| **                                      | Spring                  | ment                                    |        | 5, (                     |
|                                         | Wrong                   | ht                                      |        | "                        |
|                                         | **                      | Loose Pin                               |        |                          |
| Burrs.                                  |                         |                                         |        | 24                       |
|                                         |                         | bber                                    |        | 409                      |
| •                                       |                         |                                         |        |                          |
|                                         |                         |                                         |        |                          |
|                                         |                         |                                         |        |                          |
| Calks                                   | , Boot                  |                                         |        | 33                       |
|                                         | Toe                     | · • • • • • • • • • • • • • • • • • • • |        | 35                       |
| (7.11)                                  | ers                     |                                         |        | 177<br>27                |
| Callip                                  |                         | . <b></b>                               |        | - 4                      |
| Callip<br>Caps .                        |                         |                                         |        |                          |
| Callip<br>Caps .                        | , Curry                 |                                         |        | 345                      |
| Callip<br>Caps .<br>Cards               | Curry<br>Horse          | · · · · · · · · · · · · · · · · · · ·   |        | 349                      |
| Callip<br>Caps .<br>Cards               | Curry<br>Horse<br>Wool  | · · · · · · · · · · · · · · · · · · ·   |        | 345<br>345<br>345        |
| Callip<br>Caps .<br>Cards<br>"<br>Garve | Curry<br>Horse<br>Wool. |                                         |        | 349<br>349<br>349<br>147 |