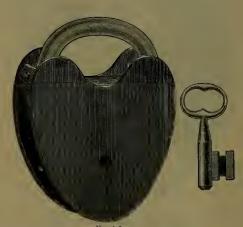

For Thick Bit Keys.



For Thin Bit Keys



For Steel Bit Keys



No. 301

| No. | 302, 1 | Electro Pla | ated, 7 in. | hole,  | for Thick E  | it Keys, | per dozen, |  |  | . \$ |
|-----|--------|-------------|-------------|--------|--------------|----------|------------|--|--|------|
| No. | 474,   | 4.6         | 3 in.       | 66     | Thin         | 44       | **         |  |  |      |
| No. | 475,   | 4.4         | 13 in.      | 66     | Thin         | 4.6      | 44         |  |  |      |
| No. | 495,   | 44          | ₹ in.       | 6.6    | Thin         | 4.4      | 44         |  |  |      |
| No. | 301.   | Round Pla   | te for Nig  | ht Key | vs. ner doze | n.       | 4.4        |  |  |      |

# MALLORY, WHEELER & CO'S Wrought Iron Tumbler Padlocks.



No. 5-0, Self-locking.







No. 3-0.



No. 0.0

|                                                                                          | 1 Key.    | 2 Keys. |
|------------------------------------------------------------------------------------------|-----------|---------|
| No. 5-0, 2 in., Fancy Key, Spring Shackle, Self-locking, 4 kinds to the dozen, per dozen | . \$ 1-05 | \$ 1 18 |
| No. 4-0, 2 in., 1 Wheel Ward, Fancy Key, 4 kinds to the dozen, per dozen,                | . 1 00    | 1 13    |
| No. 3-0, 24 in., " per dozen,                                                            | . 1 50    | 1.73    |
| No. 2-0, 2‡ in., Brass Drop, 1 Wheel Ward, per dozen,                                    | . 1.70    | 1 93    |

One dozen in a box.

## Padlocks.—Continued.









|                    |