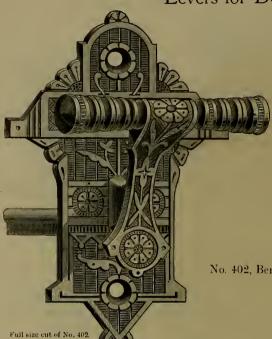

-----------------------|------|--|--|--|--|-------|----|
| No. 5, 5 inch,                         | Bell | Metal p  | lain, pe | er dozen,                      |      |  |  |  |  | 21    | 50 |
| No. $2013\frac{1}{2}$ , $3\frac{1}{2}$ | inch | , Nickel | plated   | , per dozen,                   |      |  |  |  |  | 16    | 75 |
| No. $13\frac{1}{2}$ , $3\frac{1}{2}$   | **   | **       | **       | 6                              |      |  |  |  |  | 18    | 50 |
| No. 15, 5                              | 44   | **       | "        | "                              |      |  |  |  |  | 26    | 00 |
| No. $143\frac{1}{2}$ , $3\frac{1}{2}$  | **   | Berlin   | Bronze   | , fan <mark>cy, p</mark> er do | zen, |  |  |  |  | 10    | 00 |

One-twelfth dozen in a box.

### Levers for Door Bells.



Packed with Serews.

No. 402, Berlin Bronzed, per doz.,

8 3 75

One-twelfth dozen in a box.





Full size cut of No. 806

| Packed with Screws.                                              |  |  |         |
|------------------------------------------------------------------|--|--|---------|
| No. 401, Berlin Bronzed, Porcelain Knob, per dozen,              |  |  | \$ 4 40 |
| No. 601, Silver Plated on Cast Brass, Porcelain Knob, per dozen, |  |  | 11 25   |
| No. 806, Bronze Metal, Faney Bronze Metal Knob, per dozen,       |  |  | 13 25   |
| One twelfth degen in a how                                       |  |  |         |

Levers for Door Bells.



No. 807, Bronze Metal, packed with Bronze Metal Screws, per dozen.

\$ 14 00



Full size cut of No. 708.

No. 708, Nickel Plated on Cast