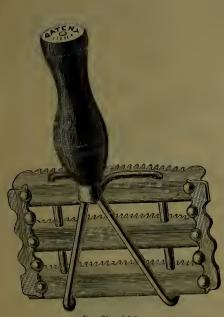

### INDEX.

| P                        | AGE.              |
|--------------------------|-------------------|
| Adzes                    | 236               |
| Anvils                   | 372               |
| Augers, Nut.             | 185               |
| " Millwright             | 185               |
| " Hollow186, " Ship      | 187<br>185        |
| Awls                     | 177               |
| " Handled, Brad          | 177               |
| " " Seratch              | 178               |
| " and Tools              | 176               |
| Axes, Broad              | 236               |
| Handled                  | 236               |
| '' Unhandled             | $\frac{237}{236}$ |
| Axles                    | 407               |
| " Half patent            | 405               |
| P                        |                   |
|                          |                   |
|                          | 0.40              |
| Balances, Spring         | $\frac{343}{285}$ |
| Balls, Ox                | 397               |
| "Shutter                 | 43                |
| Beams, Scalo             | 344               |
| Bellows, Blacksmith      | 388               |
| " Hand                   | 388               |
| Bells, Cow               | 340               |
| " Door                   | $\frac{93}{341}$  |
| Ithird                   | 341               |
| " House Sheep            | 340               |
| Belting, Leather         | 412               |
| " Rubber                 | 412               |
| Bevels, Sliding T        | 189               |
| Benders, Tire            | 385               |
| Bibbs, Hose              | $\frac{255}{256}$ |
| Lever                    | 184               |
| Bitts, Auger             | 182               |
| " Drill                  | 181               |
| " Expansive              | 184               |
| " Gimlet                 | 181               |
| " Reamer                 | 183               |
| " Screw-driver           | 182<br>355        |
| Blacking, Shoe           | 209               |
| Blocks, Snatch           | 306               |
| " Blacksmith Swedge      | 392               |
| " Tackle                 | 306               |
| Blowers, Blacksmith Hand | 382               |
|                          | 414               |
| Bobs, Plumb              | $\frac{168}{28}$  |
| Bolts, Brass Spring      | 28                |
| " " Barrel               | 29                |
| " " Flush                | 30                |
| " Bronzed Square         | 24                |
| " " Foot                 | 25                |
| " " Chain                | , 26              |