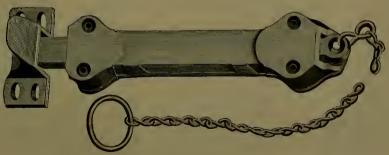

### INDEX.

| P                        | AGE.              |
|--------------------------|-------------------|
| Adzes                    | 236               |
| Anvils                   | 372               |
| Augers, Nut.             | 185               |
| " Millwright             | 185               |
| " Hollow186, " Ship      | 187<br>185        |
| Awls                     | 177               |
| " Handled, Brad          | 177               |
| " " Seratch              | 178               |
| " and Tools              | 176               |
| Axes, Broad              | 236               |
| Handled                  | 236               |
| '' Unhandled             | $\frac{237}{236}$ |
| Axles                    | 407               |
| " Half patent            | 405               |
| P                        |                   |
|                          |                   |
|                          | 0.40              |
| Balances, Spring         | $\frac{343}{285}$ |
| Balls, Ox                | 397               |
| "Shutter                 | 43                |
| Beams, Scalo             | 344               |
| Bellows, Blacksmith      | 388               |
| " Hand                   | 388               |
| Bells, Cow               | 340               |
| " Door                   | $\frac{93}{341}$  |
| Ithird                   | 341               |
| " House Sheep            | 340               |
| Belting, Leather         | 412               |
| " Rubber                 | 412               |
| Bevels, Sliding T        | 189               |
| Benders, Tire            | 385               |
| Bibbs, Hose              | $\frac{255}{256}$ |
| Lever                    | 184               |
| Bitts, Auger             | 182               |
| " Drill                  | 181               |
| " Expansive              | 184               |
| " Gimlet                 | 181               |
| " Reamer                 | 183               |
| " Screw-driver           | 182<br>355        |
| Blacking, Shoe           | 209               |
| Blocks, Snatch           | 306               |
| " Blacksmith Swedge      | 392               |
| " Tackle                 | 306               |
| Blowers, Blacksmith Hand | 382               |
|                          | 414               |
| Bobs, Plumb              | $\frac{168}{28}$  |
| Bolts, Brass Spring      | 28                |
| " " Barrel               | 29                |
| " " Flush                | 30                |
| " Bronzed Square         | 24                |
| " " Foot                 | 25                |
| " " Chain                | , 26              |