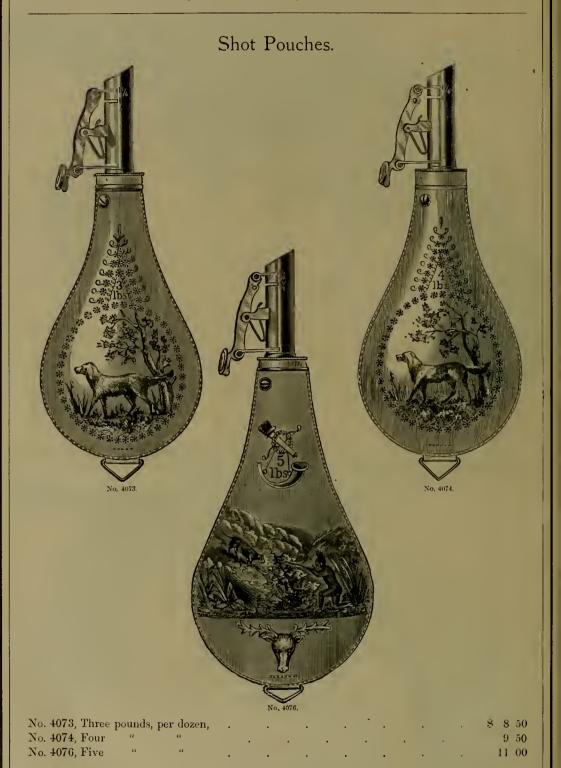

#### Round Refined.

| Abbot,     | -3-10 III | Abolish,  | . $\frac{1}{2}$ in. | Accomplish,         | 1 in.            | Adverb.    | 1¾ in.       |
|------------|-----------|-----------|---------------------|---------------------|------------------|------------|--------------|
| Abner,     | 1 "       | Absent,   | . 9-16 "            | Account, . Adams, . | 11/8 "           | Addison, . | 2 "          |
| Able,      | . 5–16 "  | Abstain,  | • 5 "               | Adams, .            | 11 "             |            | 21 "         |
| · ·        | 3 "       | Abstract, | 11-16 "             | Adage, .            | 13 "             |            | -8<br>21 ·   |
| Abigail,   |           | Abuse,    | · ¾ "               | Adamant, .          | $1\frac{1}{2}$ " | Adjourn, . | 2 <u>1</u> " |
| 220.25012, |           | Academy,  | . 7 "               | Adjective, .        | 15 "             | ,          | -2           |