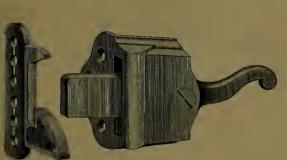

| "                                       | Bronze                  | ed Cupboard                             |        | age.                     |
|-----------------------------------------|-------------------------|-----------------------------------------|--------|--------------------------|
| 6.6                                     | 46                      |                                         |        | 26                       |
|                                         | 1.6                     | Barrel                                  |        | 27                       |
| 16                                      | 44                      | Cased                                   |        | 27                       |
|                                         | Carriag                 | ge                                      | 400,   | 401                      |
|                                         | Cupboa                  | ard                                     |        | 33                       |
| "                                       | Iron B                  |                                         |        | 22                       |
| 46                                      |                         | hain                                    |        | 23                       |
| "                                       | Б                       | oot                                     |        | 22                       |
| "                                       |                         | pring and Square                        |        | $\frac{24}{399}$         |
| 66                                      |                         | ne<br>e Door                            |        | 108                      |
|                                         |                         |                                         |        | 401                      |
|                                         |                         | ow Spring                               |        | 79                       |
| 4.4                                     |                         | g                                       |        | 80                       |
| 4.6                                     |                         |                                         |        | 401                      |
| Borax                                   |                         |                                         |        | 317                      |
|                                         |                         | lar                                     |        | 167                      |
| 4.6                                     | Bung                    |                                         |        | 183                      |
| Boxes                                   | Twine                   |                                         |        | 31:                      |
| 41                                      |                         |                                         |        | 210                      |
|                                         |                         |                                         |        | 28.                      |
| Bowls                                   | , Chopp                 | oing                                    |        | 410                      |
| Braces                                  | 3                       |                                         | 165 to | 16.                      |
| Brack                                   |                         |                                         |        | , bi<br>5;               |
| Dungle                                  | ona Da                  | sde                                     |        | 33                       |
|                                         |                         | g                                       |        | 41.                      |
|                                         |                         |                                         |        | 413                      |
| Brush                                   | es Boil                 | er Tube                                 |        | 370                      |
| 61                                      |                         | 'se                                     |        | 350                      |
| **                                      |                         | ıb                                      |        | 349                      |
| 44                                      | Sho                     | e                                       |        | 350                      |
|                                         | Wh                      | itewash                                 |        | 350                      |
| Bucke                                   | ts, Wel                 | ր                                       |        | 41                       |
|                                         |                         | board                                   |        | 3                        |
| Butts,                                  |                         |                                         |        | -1                       |
|                                         | Blind.                  | 100                                     |        | 1                        |
|                                         |                         | Loose Pin                               |        |                          |
| 14                                      |                         | "Joint                                  |        | 10                       |
| **                                      | Spring                  | ment                                    |        | 5, (                     |
|                                         | Wrong                   | ht                                      |        | "                        |
|                                         | **                      | Loose Pin                               |        |                          |
| Burrs.                                  |                         |                                         |        | 24                       |
|                                         |                         | bber                                    |        | 409                      |
| •                                       |                         |                                         |        |                          |
|                                         |                         |                                         |        |                          |
|                                         |                         |                                         |        |                          |
| Calks                                   | , Boot                  |                                         |        | 33                       |
|                                         | Toe                     | · • • • • • • • • • • • • • • • • • • • |        | 35                       |
| (7.11)                                  | ers                     |                                         |        | 177<br>27                |
| Callip                                  |                         | . <b></b>                               |        | - 4                      |
| Callip<br>Caps .                        |                         |                                         |        |                          |
| Callip<br>Caps .                        | , Curry                 |                                         |        | 345                      |
| Callip<br>Caps .<br>Cards               | Curry<br>Horse          | · · · · · · · · · · · · · · · · · · ·   |        | 349                      |
| Callip<br>Caps .<br>Cards               | Curry<br>Horse<br>Wool  | · · · · · · · · · · · · · · · · · · ·   |        | 345<br>345<br>345        |
| Callip<br>Caps .<br>Cards<br>"<br>Garve | Curry<br>Horse<br>Wool. |                                         |        | 349<br>349<br>349<br>147 |