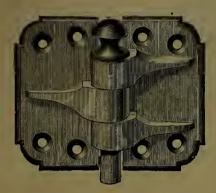

| "                                       | Bronze                  | ed Cupboard                             |        | age.                     |
|-----------------------------------------|-------------------------|-----------------------------------------|--------|--------------------------|
| 6.6                                     | 46                      |                                         |        | 26                       |
|                                         | 1.6                     | Barrel                                  |        | 27                       |
| 16                                      | 44                      | Cased                                   |        | 27                       |
|                                         | Carriag                 | ge                                      | 400,   | 401                      |
|                                         | Cupboa                  | ard                                     |        | 33                       |
| "                                       | Iron B                  |                                         |        | 22                       |
| 46                                      |                         | hain                                    |        | 23                       |
| "                                       | Б                       | oot                                     |        | 22                       |
| "                                       |                         | pring and Square                        |        | $\frac{24}{399}$         |
| 66                                      |                         | ne<br>e Door                            |        | 108                      |
|                                         |                         |                                         |        | 401                      |
|                                         |                         | ow Spring                               |        | 79                       |
| 4.4                                     |                         | g                                       |        | 80                       |
| 4.6                                     |                         |                                         |        | 401                      |
| Borax                                   |                         |                                         |        | 317                      |
|                                         |                         | lar                                     |        | 167                      |
| 4.6                                     | Bung                    |                                         |        | 183                      |
| Boxes                                   | Twine                   |                                         |        | 31:                      |
| 41                                      |                         |                                         |        | 210                      |
|                                         |                         |                                         |        | 28.                      |
| Bowls                                   | , Chopp                 | oing                                    |        | 410                      |
| Braces                                  | 3                       |                                         | 165 to | 16.                      |
| Brack                                   |                         |                                         |        | , bi<br>5;               |
| Dungle                                  | ona Da                  | sde                                     |        | 33                       |
|                                         |                         | g                                       |        | 41.                      |
|                                         |                         |                                         |        | 413                      |
| Brush                                   | es Boil                 | er Tube                                 |        | 370                      |
| 61                                      |                         | 'se                                     |        | 350                      |
| **                                      |                         | ıb                                      |        | 349                      |
| 44                                      | Sho                     | e                                       |        | 350                      |
|                                         | Wh                      | itewash                                 |        | 350                      |
| Bucke                                   | ts, Wel                 | ր                                       |        | 41                       |
|                                         |                         | board                                   |        | 3                        |
| Butts,                                  |                         |                                         |        | -1                       |
|                                         | Blind.                  | 100                                     |        | 1                        |
|                                         |                         | Loose Pin                               |        |                          |
| 14                                      |                         | "Joint                                  |        | 10                       |
| **                                      | Spring                  | ment                                    |        | 5, (                     |
|                                         | Wrong                   | ht                                      |        | "                        |
|                                         | **                      | Loose Pin                               |        |                          |
| Burrs.                                  |                         |                                         |        | 24                       |
|                                         |                         | bber                                    |        | 409                      |
| •                                       |                         |                                         |        |                          |
|                                         |                         |                                         |        |                          |
|                                         |                         |                                         |        |                          |
| Calks                                   | , Boot                  |                                         |        | 33                       |
|                                         | Toe                     | · • • • • • • • • • • • • • • • • • • • |        | 35                       |
| (7.11)                                  | ers                     |                                         |        | 177<br>27                |
| Callip                                  |                         | . <b></b>                               |        | - 4                      |
| Callip<br>Caps .                        |                         |                                         |        |                          |
| Callip<br>Caps .                        | , Curry                 |                                         |        | 345                      |
| Callip<br>Caps .<br>Cards               | Curry<br>Horse          | · · · · · · · · · · · · · · · · · · ·   |        | 349                      |
| Callip<br>Caps .<br>Cards               | Curry<br>Horse<br>Wool  | · · · · · · · · · · · · · · · · · · ·   |        | 345<br>345<br>345        |
| Callip<br>Caps .<br>Cards<br>"<br>Garve | Curry<br>Horse<br>Wool. |                                         |        | 349<br>349<br>349<br>147 |