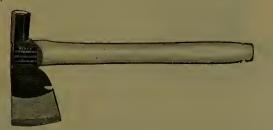

### INDEX.

| P                        | AGE.              |
|--------------------------|-------------------|
| Adzes                    | 236               |
| Anvils                   | 372               |
| Augers, Nut.             | 185               |
| " Millwright             | 185               |
| " Hollow186, " Ship      | 187<br>185        |
| Awls                     | 177               |
| " Handled, Brad          | 177               |
| " " Seratch              | 178               |
| " and Tools              | 176               |
| Axes, Broad              | 236               |
| Handled                  | 236               |
| '' Unhandled             | $\frac{237}{236}$ |
| Axles                    | 407               |
| " Half patent            | 405               |
| P                        |                   |
|                          |                   |
|                          | 0.40              |
| Balances, Spring         | $\frac{343}{285}$ |
| Balls, Ox                | 397               |
| "Shutter                 | 43                |
| Beams, Scalo             | 344               |
| Bellows, Blacksmith      | 388               |
| " Hand                   | 388               |
| Bells, Cow               | 340               |
| " Door                   | $\frac{93}{341}$  |
| Ithird                   | 341               |
| " House Sheep            | 340               |
| Belting, Leather         | 412               |
| " Rubber                 | 412               |
| Bevels, Sliding T        | 189               |
| Benders, Tire            | 385               |
| Bibbs, Hose              | $\frac{255}{256}$ |
| Lever                    | 184               |
| Bitts, Auger             | 182               |
| " Drill                  | 181               |
| " Expansive              | 184               |
| " Gimlet                 | 181               |
| " Reamer                 | 183               |
| " Screw-driver           | 182<br>355        |
| Blacking, Shoe           | 209               |
| Blocks, Snatch           | 306               |
| " Blacksmith Swedge      | 392               |
| " Tackle                 | 306               |
| Blowers, Blacksmith Hand | 382               |
|                          | 414               |
| Bobs, Plumb              | $\frac{168}{28}$  |
| Bolts, Brass Spring      | 28                |
| " " Barrel               | 29                |
| " " Flush                | 30                |
| " Bronzed Square         | 24                |
| " " Foot                 | 25                |
| " " Chain                | , 26              |