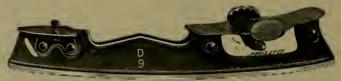

|         |
| Nickel Plated.                                                                |         |
| Handeuffs, for two hands, per pair,                                           | \$ 5 00 |
| Handenffs, for three hands, for conveying three prisoners together, per pair, | 7.50    |
|                                                                               | \$ 00   |
| Leg-irons, per pair,                                                          |         |
| Tower's Chain Police Nippers, per dozen,                                      | 12 00   |
| Phillips' Patent Police Nippers, per dozen,                                   | 15 00   |

Handcuffs and Leg-irons, one pair in a box.

## Club Skates.



No. B.



No. D.

No. D. Club Skates, with Heel Plates; Sizes, 8, 8½, 9, 9½, 10, 10½, 11 inches, per pair, . . . . \$2.00 This Skate is of a New Design, and secured by Letters Patent. Clamps operated by a Double Right and Left Screw, being made from Superior Brand of Charcoal Iron. Is fully warranted not to break in use. Price guaranteed to be as low as any goods of same grade.

## New York Roller Skates.



# Bird Cage Hooks.



Half size cut of Nos. 25 and 26.

#### WROUGHT SCREW.

Tuscan Bronzed.

Berlin Bronzed.

No. 25, Tuscan Bronzed, per dozen, . \$ 0 90 | No. 26, Berlin Bronzed, per dozen, . \$ 1 10

One dozen in a box.

# Bird Cage Hooks.







Oue-thid size cut of No. 10

#### FANCY BRONZED ASSORTED COLORS.

#### Narrow Base.

No. 5, Green, Red and Blue, per dozen,

5 2 20

No. 10, Gree