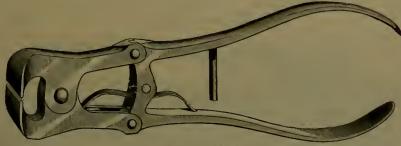

### INDEX.

| P                        | AGE.              |
|--------------------------|-------------------|
| Adzes                    | 236               |
| Anvils                   | 372               |
| Augers, Nut.             | 185               |
| " Millwright             | 185               |
| " Hollow186, " Ship      | 187<br>185        |
| Awls                     | 177               |
| " Handled, Brad          | 177               |
| " " Seratch              | 178               |
| " and Tools              | 176               |
| Axes, Broad              | 236               |
| Handled                  | 236               |
| '' Unhandled             | $\frac{237}{236}$ |
| Axles                    | 407               |
| " Half patent            | 405               |
| P                        |                   |
|                          |                   |
|                          | 0.40              |
| Balances, Spring         | $\frac{343}{285}$ |
| Balls, Ox                | 397               |
| "Shutter                 | 43                |
| Beams, Scalo             | 344               |
| Bellows, Blacksmith      | 388               |
| " Hand                   | 388               |
| Bells, Cow               | 340               |
| " Door                   | $\frac{93}{341}$  |
| Ithird                   | 341               |
| " House Sheep            | 340               |
| Belting, Leather         | 412               |
| " Rubber                 | 412               |
| Bevels, Sliding T        | 189               |
| Benders, Tire            | 385               |
| Bibbs, Hose              | $\frac{255}{256}$ |
| Lever                    | 184               |
| Bitts, Auger             | 182               |
| " Drill                  | 181               |
| " Expansive              | 184               |
| " Gimlet                 | 181               |
| " Reamer                 | 183               |
| " Screw-driver           | 182<br>355        |
| Blacking, Shoe           | 209               |
| Blocks, Snatch           | 306               |
| " Blacksmith Swedge      | 392               |
| " Tackle                 | 306               |
| Blowers, Blacksmith Hand | 382               |
|                          | 414               |
| Bobs, Plumb              | $\frac{168}{28}$  |
| Bolts, Brass Spring      | 28                |
| " " Barrel               | 29                |
| " " Flush                | 30                |
| " Bronzed Square         | 24                |
| " " Foot                 | 25                |
| " " Chain                | , 26              |