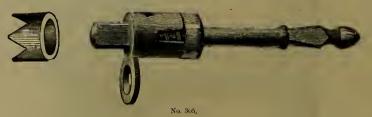

### INDEX.

| P                        | AGE.              |
|--------------------------|-------------------|
| Adzes                    | 236               |
| Anvils                   | 372               |
| Augers, Nut.             | 185               |
| " Millwright             | 185               |
| " Hollow186, " Ship      | 187<br>185        |
| Awls                     | 177               |
| " Handled, Brad          | 177               |
| " " Seratch              | 178               |
| " and Tools              | 176               |
| Axes, Broad              | 236               |
| Handled                  | 236               |
| '' Unhandled             | $\frac{237}{236}$ |
| Axles                    | 407               |
| " Half patent            | 405               |
| P                        |                   |
|                          |                   |
|                          | 0.40              |
| Balances, Spring         | $\frac{343}{285}$ |
| Balls, Ox                | 397               |
| "Shutter                 | 43                |
| Beams, Scalo             | 344               |
| Bellows, Blacksmith      | 388               |
| " Hand                   | 388               |
| Bells, Cow               | 340               |
| " Door                   | $\frac{93}{341}$  |
| Ithird                   | 341               |
| " House Sheep            | 340               |
| Belting, Leather         | 412               |
| " Rubber                 | 412               |
| Bevels, Sliding T        | 189               |
| Benders, Tire            | 385               |
| Bibbs, Hose              | $\frac{255}{256}$ |
| Lever                    | 184               |
| Bitts, Auger             | 182               |
| " Drill                  | 181               |
| " Expansive              | 184               |
| " Gimlet                 | 181               |
| " Reamer                 | 183               |
| " Screw-driver           | 182<br>355        |
| Blacking, Shoe           | 209               |
| Blocks, Snatch           | 306               |
| " Blacksmith Swedge      | 392               |
| " Tackle                 | 306               |
| Blowers, Blacksmith Hand | 382               |
|                          | 414               |
| Bobs, Plumb              | $\frac{168}{28}$  |
| Bolts, Brass Spring      | 28                |
| " " Barrel               | 29                |
| " " Flush                | 30                |
| " Bronzed Square         | 24                |
| " " Foot                 | 25                |
| " " Chain                | , 26              |