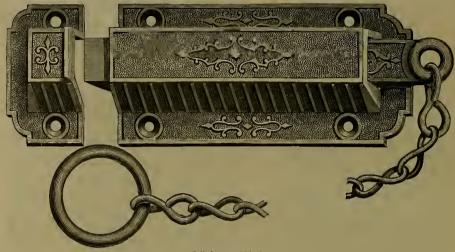

### INDEX.

| P                        | AGE.              |
|--------------------------|-------------------|
| Adzes                    | 236               |
| Anvils                   | 372               |
| Augers, Nut.             | 185               |
| " Millwright             | 185               |
| " Hollow186, " Ship      | 187<br>185        |
| Awls                     | 177               |
| " Handled, Brad          | 177               |
| " " Seratch              | 178               |
| " and Tools              | 176               |
| Axes, Broad              | 236               |
| Handled                  | 236               |
| '' Unhandled             | $\frac{237}{236}$ |
| Axles                    | 407               |
| " Half patent            | 405               |
| P                        |                   |
|                          |                   |
|                          | 0.40              |
| Balances, Spring         | $\frac{343}{285}$ |
| Balls, Ox                | 397               |
| "Shutter                 | 43                |
| Beams, Scalo             | 344               |
| Bellows, Blacksmith      | 388               |
| " Hand                   | 388               |
| Bells, Cow               | 340               |
| " Door                   | $\frac{93}{341}$  |
| Ithird                   | 341               |
| " House Sheep            | 340               |
| Belting, Leather         | 412               |
| " Rubber                 | 412               |
| Bevels, Sliding T        | 189               |
| Benders, Tire            | 385               |
| Bibbs, Hose              | $\frac{255}{256}$ |
| Lever                    | 184               |
| Bitts, Auger             | 182               |
| " Drill                  | 181               |
| " Expansive              | 184               |
| " Gimlet                 | 181               |
| " Reamer                 | 183               |
| " Screw-driver           | 182<br>355        |
| Blacking, Shoe           | 209               |
| Blocks, Snatch           | 306               |
| " Blacksmith Swedge      | 392               |
| " Tackle                 | 306               |
| Blowers, Blacksmith Hand | 382               |
|                          | 414               |
| Bobs, Plumb              | $\frac{168}{28}$  |
| Bolts, Brass Spring      | 28                |
| " " Barrel               | 29                |
| " " Flush                | 30                |
| " Bronzed Square         | 24                |
| " " Foot                 | 25                |
| " " Chain                | , 26              |