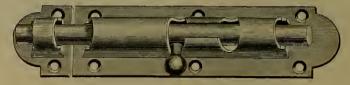

### INDEX.

| P                        | AGE.              |
|--------------------------|-------------------|
| Adzes                    | 236               |
| Anvils                   | 372               |
| Augers, Nut.             | 185               |
| " Millwright             | 185               |
| " Hollow186, " Ship      | 187<br>185        |
| Awls                     | 177               |
| " Handled, Brad          | 177               |
| " " Seratch              | 178               |
| " and Tools              | 176               |
| Axes, Broad              | 236               |
| Handled                  | 236               |
| '' Unhandled             | $\frac{237}{236}$ |
| Axles                    | 407               |
| " Half patent            | 405               |
| P                        |                   |
|                          |                   |
|                          | 0.40              |
| Balances, Spring         | $\frac{343}{285}$ |
| Balls, Ox                | 397               |
| "Shutter                 | 43                |
| Beams, Scalo             | 344               |
| Bellows, Blacksmith      | 388               |
| " Hand                   | 388               |
| Bells, Cow               | 340               |
| " Door                   | $\frac{93}{341}$  |
| Ithird                   | 341               |
| " House Sheep            | 340               |
| Belting, Leather         | 412               |
| " Rubber                 | 412               |
| Bevels, Sliding T        | 189               |
| Benders, Tire            | 385               |
| Bibbs, Hose              | $\frac{255}{256}$ |
| Lever                    | 184               |
| Bitts, Auger             | 182               |
| " Drill                  | 181               |
| " Expansive              | 184               |
| " Gimlet                 | 181               |
| " Reamer                 | 183               |
| " Screw-driver           | 182<br>355        |
| Blacking, Shoe           | 209               |
| Blocks, Snatch           | 306               |
| " Blacksmith Swedge      | 392               |
| " Tackle                 | 306               |
| Blowers, Blacksmith Hand | 382               |
|                          | 414               |
| Bobs, Plumb              | $\frac{168}{28}$  |
| Bolts, Brass Spring      | 28                |
| " " Barrel               | 29                |
| " " Flush                | 30                |
| " Bronzed Square         | 24                |
| " " Foot                 | 25                |
| " " Chain                | , 26              |