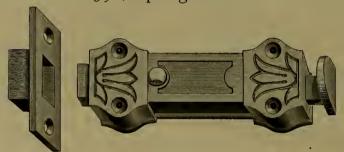

| "                                       | Bronze                  | ed Cupboard                             |        | age.                     |
|-----------------------------------------|-------------------------|-----------------------------------------|--------|--------------------------|
| 6.6                                     | 46                      |                                         |        | 26                       |
|                                         | 1.6                     | Barrel                                  |        | 27                       |
| 16                                      | 44                      | Cased                                   |        | 27                       |
|                                         | Carriag                 | ge                                      | 400,   | 401                      |
|                                         | Cupboa                  | ard                                     |        | 33                       |
| "                                       | Iron B                  |                                         |        | 22                       |
| 46                                      |                         | hain                                    |        | 23                       |
| "                                       | Б                       | oot                                     |        | 22                       |
| "                                       |                         | pring and Square                        |        | $\frac{24}{399}$         |
| 66                                      |                         | ne<br>e Door                            |        | 108                      |
|                                         |                         |                                         |        | 401                      |
|                                         |                         | ow Spring                               |        | 79                       |
| 4.4                                     |                         | g                                       |        | 80                       |
| 4.6                                     |                         |                                         |        | 401                      |
| Borax                                   |                         |                                         |        | 317                      |
|                                         |                         | lar                                     |        | 167                      |
| 4.6                                     | Bung                    |                                         |        | 183                      |
| Boxes                                   | Twine                   |                                         |        | 31:                      |
| 41                                      |                         |                                         |        | 210                      |
|                                         |                         |                                         |        | 28.                      |
| Bowls                                   | , Chopp                 | oing                                    |        | 410                      |
| Braces                                  | 3                       |                                         | 165 to | 16.                      |
| Brack                                   |                         |                                         |        | , bi<br>5;               |
| Dungle                                  | ona Da                  | sde                                     |        | 33                       |
|                                         |                         | g                                       |        | 41.                      |
|                                         |                         |                                         |        | 413                      |
| Brush                                   | es Boil                 | er Tube                                 |        | 370                      |
| 61                                      |                         | 'se                                     |        | 350                      |
| **                                      |                         | ıb                                      |        | 349                      |
| 44                                      | Sho                     | e                                       |        | 350                      |
|                                         | Wh                      | itewash                                 |        | 350                      |
| Bucke                                   | ts, Wel                 | ր                                       |        | 41                       |
|                                         |                         | board                                   |        | 3                        |
| Butts,                                  |                         |                                         |        | -1                       |
|                                         | Blind.                  | 100                                     |        | 1                        |
|                                         |                         | Loose Pin                               |        |                          |
| 14                                      |                         | "Joint                                  |        | 10                       |
| **                                      | Spring                  | ment                                    |        | 5, (                     |
|                                         | Wrong                   | ht                                      |        | "                        |
|                                         | **                      | Loose Pin                               |        |                          |
| Burrs.                                  |                         |                                         |        | 24                       |
|                                         |                         | bber                                    |        | 409                      |
| •                                       |                         |                                         |        |                          |
|                                         |                         |                                         |        |                          |
|                                         |                         |                                         |        |                          |
| Calks                                   | , Boot                  |                                         |        | 33                       |
|                                         | Toe                     | · • • • • • • • • • • • • • • • • • • • |        | 35                       |
| (7.11)                                  | ers                     |                                         |        | 177<br>27                |
| Callip                                  |                         | . <b></b>                               |        | - 4                      |
| Callip<br>Caps .                        |                         |                                         |        |                          |
| Callip<br>Caps .                        | , Curry                 |                                         |        | 345                      |
| Callip<br>Caps .<br>Cards               | Curry<br>Horse          | · · · · · · · · · · · · · · · · · · ·   |        | 349                      |
| Callip<br>Caps .<br>Cards               | Curry<br>Horse<br>Wool  | · · · · · · · · · · · · · · · · · · ·   |        | 345<br>345<br>345        |
| Callip<br>Caps .<br>Cards<br>"<br>Garve | Curry<br>Horse<br>Wool. |                                         |        | 349<br>349<br>349<br>147 |