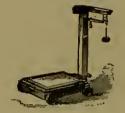

### INDEX.

| P                        | AGE.              |
|--------------------------|-------------------|
| Adzes                    | 236               |
| Anvils                   | 372               |
| Augers, Nut.             | 185               |
| " Millwright             | 185               |
| " Hollow186, " Ship      | 187<br>185        |
| Awls                     | 177               |
| " Handled, Brad          | 177               |
| " " Seratch              | 178               |
| " and Tools              | 176               |
| Axes, Broad              | 236               |
| Handled                  | 236               |
| '' Unhandled             | $\frac{237}{236}$ |
| Axles                    | 407               |
| " Half patent            | 405               |
| P                        |                   |
|                          |                   |
|                          | 0.40              |
| Balances, Spring         | $\frac{343}{285}$ |
| Balls, Ox                | 397               |
| "Shutter                 | 43                |
| Beams, Scalo             | 344               |
| Bellows, Blacksmith      | 388               |
| " Hand                   | 388               |
| Bells, Cow               | 340               |
| " Door                   | $\frac{93}{341}$  |
| Ithird                   | 341               |
| " House Sheep            | 340               |
| Belting, Leather         | 412               |
| " Rubber                 | 412               |
| Bevels, Sliding T        | 189               |
| Benders, Tire            | 385               |
| Bibbs, Hose              | $\frac{255}{256}$ |
| Lever                    | 184               |
| Bitts, Auger             | 182               |
| " Drill                  | 181               |
| " Expansive              | 184               |
| " Gimlet                 | 181               |
| " Reamer                 | 183               |
| " Screw-driver           | 182<br>355        |
| Blacking, Shoe           | 209               |
| Blocks, Snatch           | 306               |
| " Blacksmith Swedge      | 392               |
| " Tackle                 | 306               |
| Blowers, Blacksmith Hand | 382               |
|                          | 414               |
| Bobs, Plumb              | $\frac{168}{28}$  |
| Bolts, Brass Spring      | 28                |
| " " Barrel               | 29                |
| " " Flush                | 30                |
| " Bronzed Square         | 24                |
| " " Foot                 | 25                |
| " " Chain                | , 26              |