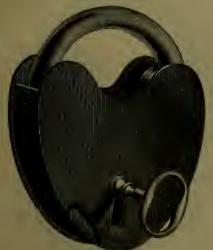

For Thick Bit Keys.



For Thin Bit Keys



For Steel Bit Keys



No. 301

| No. | 302, 1 | Electro Pla | ated, 7 in. | hole,  | for Thick E  | it Keys, | per dozen, |  |  | . \$ |
|-----|--------|-------------|-------------|--------|--------------|----------|------------|--|--|------|
| No. | 474,   | 4.6         | 3 in.       | 66     | Thin         | 44       | **         |  |  |      |
| No. | 475,   | 4.4         | 13 in.      | 66     | Thin         | 4.6      | 44         |  |  |      |
| No. | 495,   | 44          | ₹ in.       | 6.6    | Thin         | 4.4      | 44         |  |  |      |
| No. | 301.   | Round Pla   | te for Nig  | ht Key | vs. ner doze | n.       | 4.4        |  |  |      |

# MALLORY, WHEELER & CO'S Wrought Iron Tumbler Padlocks.



No. 5-0, Self-locking.







No. 3-0.



No. 0.0

|                                                                                          | 1 Key.    | 2 Keys. |
|------------------------------------------------------------------------------------------|-----------|---------|
| No. 5-0, 2 in., Fancy Key, Spring Shackle, Self-locking, 4 kinds to the dozen, per dozen | . \$ 1-05 | \$ 1 18 |
| No. 4-0, 2 in., 1 Wheel Ward, Fancy Key, 4 kinds to the dozen, per dozen,                | . 1 00    | 1 13    |
| No. 3-0, 24 in., " per dozen,                                                            | . 1 50    | 1.73    |
| No. 2-0, 2‡ in., Brass Drop, 1 Wheel Ward, per dozen,                                    | . 1.70    | 1 93    |

One dozen in a box.

## Padlocks.—Continued.









|                    |