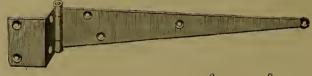

| "                                       | Bronze                  | ed Cupboard                             |        | age.                     |
|-----------------------------------------|-------------------------|-----------------------------------------|--------|--------------------------|
| 6.6                                     | 46                      |                                         |        | 26                       |
|                                         | 1.6                     | Barrel                                  |        | 27                       |
| 16                                      | 44                      | Cased                                   |        | 27                       |
|                                         | Carriag                 | ge                                      | 400,   | 401                      |
|                                         | Cupboa                  | ard                                     |        | 33                       |
| "                                       | Iron B                  |                                         |        | 22                       |
| 46                                      |                         | hain                                    |        | 23                       |
| "                                       | Б                       | oot                                     |        | 22                       |
| "                                       |                         | pring and Square                        |        | $\frac{24}{399}$         |
| 66                                      |                         | ne<br>e Door                            |        | 108                      |
|                                         |                         |                                         |        | 401                      |
|                                         |                         | ow Spring                               |        | 79                       |
| 4.4                                     |                         | g                                       |        | 80                       |
| 4.6                                     |                         |                                         |        | 401                      |
| Borax                                   |                         |                                         |        | 317                      |
|                                         |                         | lar                                     |        | 167                      |
| 4.6                                     | Bung                    |                                         |        | 183                      |
| Boxes                                   | Twine                   |                                         |        | 31:                      |
| 41                                      |                         |                                         |        | 210                      |
|                                         |                         |                                         |        | 28.                      |
| Bowls                                   | , Chopp                 | oing                                    |        | 410                      |
| Braces                                  | 3                       |                                         | 165 to | 16.                      |
| Brack                                   |                         |                                         |        | , bi<br>5;               |
| Dungle                                  | ona Da                  | sde                                     |        | 33                       |
|                                         |                         | g                                       |        | 41.                      |
|                                         |                         |                                         |        | 413                      |
| Brush                                   | es Boil                 | er Tube                                 |        | 370                      |
| 61                                      |                         | 'se                                     |        | 350                      |
| **                                      |                         | ıb                                      |        | 349                      |
| 44                                      | Sho                     | e                                       |        | 350                      |
|                                         | Wh                      | itewash                                 |        | 350                      |
| Bucke                                   | ts, Wel                 | ր                                       |        | 41                       |
|                                         |                         | board                                   |        | 3                        |
| Butts,                                  |                         |                                         |        | -1                       |
|                                         | Blind.                  | 100                                     |        | 1                        |
|                                         |                         | Loose Pin                               |        |                          |
| 14                                      |                         | "Joint                                  |        | 10                       |
| **                                      | Spring                  | ment                                    |        | 5, (                     |
|                                         | Wrong                   | ht                                      |        | "                        |
|                                         | **                      | Loose Pin                               |        |                          |
| Burrs.                                  |                         |                                         |        | 24                       |
|                                         |                         | bber                                    |        | 409                      |
| •                                       |                         |                                         |        |                          |
|                                         |                         |                                         |        |                          |
|                                         |                         |                                         |        |                          |
| Calks                                   | , Boot                  |                                         |        | 33                       |
|                                         | Toe                     | · • • • • • • • • • • • • • • • • • • • |        | 35                       |
| (7.11)                                  | ers                     |                                         |        | 177<br>27                |
| Callip                                  |                         | . <b></b>                               |        | - 4                      |
| Callip<br>Caps .                        |                         |                                         |        |                          |
| Callip<br>Caps .                        | , Curry                 |                                         |        | 345                      |
| Callip<br>Caps .<br>Cards               | Curry<br>Horse          | · · · · · · · · · · · · · · · · · · ·   |        | 349                      |
| Callip<br>Caps .<br>Cards               | Curry<br>Horse<br>Wool  | · · · · · · · · · · · · · · · · · · ·   |        | 345<br>345<br>345        |
| Callip<br>Caps .<br>Cards<br>"<br>Garve | Curry<br>Horse<br>Wool. |                                         |        | 349<br>349<br>349<br>147 |