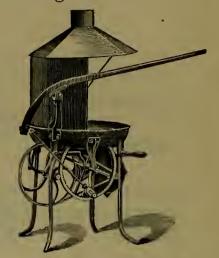

### INDEX.

| P                        | AGE.              |
|--------------------------|-------------------|
| Adzes                    | 236               |
| Anvils                   | 372               |
| Augers, Nut.             | 185               |
| " Millwright             | 185               |
| " Hollow186, " Ship      | 187<br>185        |
| Awls                     | 177               |
| " Handled, Brad          | 177               |
| " " Seratch              | 178               |
| " and Tools              | 176               |
| Axes, Broad              | 236               |
| Handled                  | 236               |
| '' Unhandled             | $\frac{237}{236}$ |
| Axles                    | 407               |
| " Half patent            | 405               |
| P                        |                   |
|                          |                   |
|                          | 0.40              |
| Balances, Spring         | $\frac{343}{285}$ |
| Balls, Ox                | 397               |
| "Shutter                 | 43                |
| Beams, Scalo             | 344               |
| Bellows, Blacksmith      | 388               |
| " Hand                   | 388               |
| Bells, Cow               | 340               |
| " Door                   | $\frac{93}{341}$  |
| Ithird                   | 341               |
| " House Sheep            | 340               |
| Belting, Leather         | 412               |
| " Rubber                 | 412               |
| Bevels, Sliding T        | 189               |
| Benders, Tire            | 385               |
| Bibbs, Hose              | $\frac{255}{256}$ |
| Lever                    | 184               |
| Bitts, Auger             | 182               |
| " Drill                  | 181               |
| " Expansive              | 184               |
| " Gimlet                 | 181               |
| " Reamer                 | 183               |
| " Screw-driver           | 182<br>355        |
| Blacking, Shoe           | 209               |
| Blocks, Snatch           | 306               |
| " Blacksmith Swedge      | 392               |
| " Tackle                 | 306               |
| Blowers, Blacksmith Hand | 382               |
|                          | 414               |
| Bobs, Plumb              | $\frac{168}{28}$  |
| Bolts, Brass Spring      | 28                |
| " " Barrel               | 29                |
| " " Flush                | 30                |
| " Bronzed Square         | 24                |
| " " Foot                 | 25                |
| " " Chain                | , 26              |