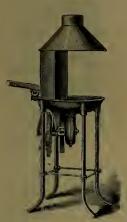

### INDEX.

| P                        | AGE.              |
|--------------------------|-------------------|
| Adzes                    | 236               |
| Anvils                   | 372               |
| Augers, Nut.             | 185               |
| " Millwright             | 185               |
| " Hollow186, " Ship      | 187<br>185        |
| Awls                     | 177               |
| " Handled, Brad          | 177               |
| " " Seratch              | 178               |
| " and Tools              | 176               |
| Axes, Broad              | 236               |
| Handled                  | 236               |
| '' Unhandled             | $\frac{237}{236}$ |
| Axles                    | 407               |
| " Half patent            | 405               |
| P                        |                   |
|                          |                   |
|                          | 0.40              |
| Balances, Spring         | $\frac{343}{285}$ |
| Balls, Ox                | 397               |
| "Shutter                 | 43                |
| Beams, Scalo             | 344               |
| Bellows, Blacksmith      | 388               |
| " Hand                   | 388               |
| Bells, Cow               | 340               |
| " Door                   | $\frac{93}{341}$  |
| Ithird                   | 341               |
| " House Sheep            | 340               |
| Belting, Leather         | 412               |
| " Rubber                 | 412               |
| Bevels, Sliding T        | 189               |
| Benders, Tire            | 385               |
| Bibbs, Hose              | $\frac{255}{256}$ |
| Lever                    | 184               |
| Bitts, Auger             | 182               |
| " Drill                  | 181               |
| " Expansive              | 184               |
| " Gimlet                 | 181               |
| " Reamer                 | 183               |
| " Screw-driver           | 182<br>355        |
| Blacking, Shoe           | 209               |
| Blocks, Snatch           | 306               |
| " Blacksmith Swedge      | 392               |
| " Tackle                 | 306               |
| Blowers, Blacksmith Hand | 382               |
|                          | 414               |
| Bobs, Plumb              | $\frac{168}{28}$  |
| Bolts, Brass Spring      | 28                |
| " " Barrel               | 29                |
| " " Flush                | 30                |
| " Bronzed Square         | 24                |
| " " Foot                 | 25                |
| " " Chain                | , 26              |