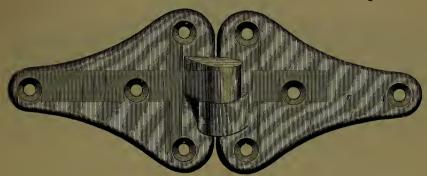

### INDEX.

| P                        | AGE.              |
|--------------------------|-------------------|
| Adzes                    | 236               |
| Anvils                   | 372               |
| Augers, Nut.             | 185               |
| " Millwright             | 185               |
| " Hollow186, " Ship      | 187<br>185        |
| Awls                     | 177               |
| " Handled, Brad          | 177               |
| " " Seratch              | 178               |
| " and Tools              | 176               |
| Axes, Broad              | 236               |
| Handled                  | 236               |
| '' Unhandled             | $\frac{237}{236}$ |
| Axles                    | 407               |
| " Half patent            | 405               |
| P                        |                   |
|                          |                   |
|                          | 0.40              |
| Balances, Spring         | $\frac{343}{285}$ |
| Balls, Ox                | 397               |
| "Shutter                 | 43                |
| Beams, Scalo             | 344               |
| Bellows, Blacksmith      | 388               |
| " Hand                   | 388               |
| Bells, Cow               | 340               |
| " Door                   | $\frac{93}{341}$  |
| Ithird                   | 341               |
| " House Sheep            | 340               |
| Belting, Leather         | 412               |
| " Rubber                 | 412               |
| Bevels, Sliding T        | 189               |
| Benders, Tire            | 385               |
| Bibbs, Hose              | $\frac{255}{256}$ |
| Lever                    | 184               |
| Bitts, Auger             | 182               |
| " Drill                  | 181               |
| " Expansive              | 184               |
| " Gimlet                 | 181               |
| " Reamer                 | 183               |
| " Screw-driver           | 182<br>355        |
| Blacking, Shoe           | 209               |
| Blocks, Snatch           | 306               |
| " Blacksmith Swedge      | 392               |
| " Tackle                 | 306               |
| Blowers, Blacksmith Hand | 382               |
|                          | 414               |
| Bobs, Plumb              | $\frac{168}{28}$  |
| Bolts, Brass Spring      | 28                |
| " " Barrel               | 29                |
| " " Flush                | 30                |
| " Bronzed Square         | 24                |
| " " Foot                 | 25                |
| " " Chain                | , 26              |

| "                                       | Bronze                  | ed Cupboard                             |        | age.                     |
|-----------------------------------------|-------------------------|-----------------------------------------|--------|--------------------------|
| 6.6                                     | 46                      |                                         |        | 26                       |
|                                         | 1.6                     | Barrel                                  |        | 27                       |
| 16                                      | 44                      | Cased                                   |        | 27                       |
|                                         | Carriag                 | ge                                      | 400,   | 401                      |
|                                         | Cupboa                  | ard                                     |        | 33                       |
| "                                       | Iron B                  |                                         |        | 22                       |
| 46                                      |                         | hain                                    |        | 23                       |
| "                                       | Б                       | oot                                     |        | 22                       |
| "                                       |                         | pring and Square                        |        | $\frac{24}{399}$         |
| 66                                      |                         | ne<br>e Door                            |        | 108                      |
|                                         |                         |                                         |        | 401                      |
|                                         |                         | ow Spring                               |        | 79                       |
| 4.4                                     |                         | g                                       |        | 80                       |
| 4.6                                     |                         |                                         |        | 401                      |
| Borax                                   |                         |                                         |        | 317                      |
|                                         |                         | lar                                     |        | 167                      |
| 4.6                                     | Bung                    |                                         |        | 183                      |
| Boxes                                   | Twine                   |                                         |        | 31:                      |
| 41                                      |                         |                                         |        | 210                      |
|                                         |                         |                                         |        | 28.                      |
| Bowls                                   | , Chopp                 | oing                                    |        | 410                      |
| Braces                                  | 3                       |                                         | 165 to | 16.                      |
| Brack                                   |                         |                                         |        | , bi<br>5;               |
| Dungle                                  | ona Da                  | sde                                     |        | 33                       |
|                                         |                         | g                                       |        | 41.                      |
|                                         |                         |                                         |        | 413                      |
| Brush                                   | es Boil                 | er Tube                                 |        | 370                      |
| 61                                      |                         | 'se                                     |        | 350                      |
| **                                      |                         | ıb                                      |        | 349                      |
| 44                                      | Sho                     | e                                       |        | 350                      |
|                                         | Wh                      | itewash                                 |        | 350                      |
| Bucke                                   | ts, Wel                 | ր                                       |        | 41                       |
|                                         |                         | board                                   |        | 3                        |
| Butts,                                  |                         |                                         |        | -1                       |
|                                         | Blind.                  | 100                                     |        | 1                        |
|                                         |                         | Loose Pin                               |        |                          |
| 14                                      |                         | "Joint                                  |        | 10                       |
| **                                      | Spring                  | ment                                    |        | 5, (                     |
|                                         | Wrong                   | ht                                      |        | "                        |
|                                         | **                      | Loose Pin                               |        |                          |
| Burrs.                                  |                         |                                         |        | 24                       |
|                                         |                         | bber                                    |        | 409                      |
| •                                       |                         |                                         |        |                          |
|                                         |                         |                                         |        |                          |
|                                         |                         |                                         |        |                          |
| Calks                                   | , Boot                  |                                         |        | 33                       |
|                                         | Toe                     | · • • • • • • • • • • • • • • • • • • • |        | 35                       |
| (7.11)                                  | ers                     |                                         |        | 177<br>27                |
| Callip                                  |                         | . <b></b>                               |        | - 4                      |
| Callip<br>Caps .                        |                         |                                         |        |                          |
| Callip<br>Caps .                        | , Curry                 |                                         |        | 345                      |
| Callip<br>Caps .<br>Cards               | Curry<br>Horse          | · · · · · · · · · · · · · · · · · · ·   |        | 349                      |
| Callip<br>Caps .<br>Cards               | Curry<br>Horse<br>Wool  | · · · · · · · · · · · · · · · · · · ·   |        | 345<br>345<br>345        |
| Callip<br>Caps .<br>Cards<br>"<br>Garve | Curry<br>Horse<br>Wool. |                                         |        | 349<br>349<br>349<br>147 |