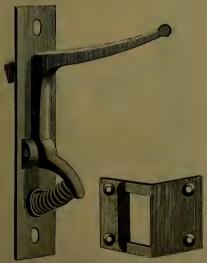

| 15 15                 |                                                                 |                                                    | 3 23 3                                               | 31 31                       |
| Size—inch, Narrow—Size of Screw, Middle, Broad, | 1 3                                            | $ \begin{array}{cccccccccccccccccccccccccccccccccccc$ |                                                  |                       | 13 13<br>4 5<br>4 5                                             | $egin{array}{cccccccccccccccccccccccccccccccccccc$ | $\begin{array}{cccccccccccccccccccccccccccccccccccc$ | 3½ 3½<br>7 8<br>7 8<br>7 8  |

### New England Gate Hinges.



Half size cut of Upper Hinge.



Half size cut of Lower Hinge.



Half size cut of Upright Latch with No. 105.

#### SELF SHUTTING.

We send half Right Hand and half Left, unless otherwise ordered.

#### Without Latch.

No. 104, Without Latch, . . . per doz. sets, 86-25

#### With Latch.

No. 105, With No. 1 Upright Latch, per doz. sets, \$7-70

One-twelfth dozen sets in a package.

### Reversible Gate Hinges.



Half size cut of Upper Hinge. Patented.









Half size cut of Rhoad's Latch with No. 116.

#### EITHER RIGHT OR LEFT HAND.

#### Self-Shutting, New England Pattern

| No. 114, Without Latch,                     |  |  |  |  | per doze | n sets, | \$6 20 |
|---------------------------------------------|--|--|--|--|----------|---------|--------|
| No. 115, Complete with No. 1 Upright Latch, |  |  |  |  | - 44     | 6.6     | 7 65   |
| No. 11