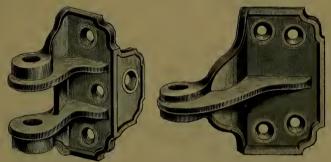

| "                                       | Bronze                  | ed Cupboard                             |        | age.                     |
|-----------------------------------------|-------------------------|-----------------------------------------|--------|--------------------------|
| 6.6                                     | 46                      |                                         |        | 26                       |
|                                         | 1.6                     | Barrel                                  |        | 27                       |
| 16                                      | 44                      | Cased                                   |        | 27                       |
|                                         | Carriag                 | ge                                      | 400,   | 401                      |
|                                         | Cupboa                  | ard                                     |        | 33                       |
| "                                       | Iron B                  |                                         |        | 22                       |
| 46                                      |                         | hain                                    |        | 23                       |
| "                                       | Б                       | oot                                     |        | 22                       |
| "                                       |                         | pring and Square                        |        | $\frac{24}{399}$         |
| 66                                      |                         | ne<br>e Door                            |        | 108                      |
|                                         |                         |                                         |        | 401                      |
|                                         |                         | ow Spring                               |        | 79                       |
| 4.4                                     |                         | g                                       |        | 80                       |
| 4.6                                     |                         |                                         |        | 401                      |
| Borax                                   |                         |                                         |        | 317                      |
|                                         |                         | lar                                     |        | 167                      |
| 4.6                                     | Bung                    |                                         |        | 183                      |
| Boxes                                   | Twine                   |                                         |        | 31:                      |
| 41                                      |                         |                                         |        | 210                      |
|                                         |                         |                                         |        | 28.                      |
| Bowls                                   | , Chopp                 | oing                                    |        | 410                      |
| Braces                                  | 3                       |                                         | 165 to | 16.                      |
| Brack                                   |                         |                                         |        | , bi<br>5;               |
| Dungle                                  | ona Da                  | sde                                     |        | 33                       |
|                                         |                         | g                                       |        | 41.                      |
|                                         |                         |                                         |        | 413                      |
| Brush                                   | es Boil                 | er Tube                                 |        | 370                      |
| 61                                      |                         | 'se                                     |        | 350                      |
| **                                      |                         | ıb                                      |        | 349                      |
| 44                                      | Sho                     | e                                       |        | 350                      |
|                                         | Wh                      | itewash                                 |        | 350                      |
| Bucke                                   | ts, Wel                 | ր                                       |        | 41                       |
|                                         |                         | board                                   |        | 3                        |
| Butts,                                  |                         |                                         |        | -1                       |
|                                         | Blind.                  | 100                                     |        | 1                        |
|                                         |                         | Loose Pin                               |        |                          |
| 14                                      |                         | "Joint                                  |        | 10                       |
| **                                      | Spring                  | ment                                    |        | 5, (                     |
|                                         | Wrong                   | ht                                      |        | "                        |
|                                         | **                      | Loose Pin                               |        |                          |
| Burrs.                                  |                         |                                         |        | 24                       |
|                                         |                         | bber                                    |        | 409                      |
| •                                       |                         |                                         |        |                          |
|                                         |                         |                                         |        |                          |
|                                         |                         |                                         |        |                          |
| Calks                                   | , Boot                  |                                         |        | 33                       |
|                                         | Toe                     | · • • • • • • • • • • • • • • • • • • • |        | 35                       |
| (7.11)                                  | ers                     |                                         |        | 177<br>27                |
| Callip                                  |                         | . <b></b>                               |        | - 4                      |
| Callip<br>Caps .                        |                         |                                         |        |                          |
| Callip<br>Caps .                        | , Curry                 |                                         |        | 345                      |
| Callip<br>Caps .<br>Cards               | Curry<br>Horse          | · · · · · · · · · · · · · · · · · · ·   |        | 349                      |
| Callip<br>Caps .<br>Cards               | Curry<br>Horse<br>Wool  | · · · · · · · · · · · · · · · · · · ·   |        | 345<br>345<br>345        |
| Callip<br>Caps .<br>Cards<br>"<br>Garve | Curry<br>Horse<br>Wool. |                                         |        | 349<br>349<br>349<br>147 |