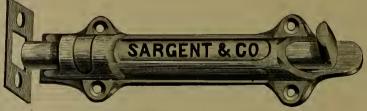

### INDEX.

| P                        | AGE.              |
|--------------------------|-------------------|
| Adzes                    | 236               |
| Anvils                   | 372               |
| Augers, Nut.             | 185               |
| " Millwright             | 185               |
| " Hollow186, " Ship      | 187<br>185        |
| Awls                     | 177               |
| " Handled, Brad          | 177               |
| " " Seratch              | 178               |
| " and Tools              | 176               |
| Axes, Broad              | 236               |
| Handled                  | 236               |
| '' Unhandled             | $\frac{237}{236}$ |
| Axles                    | 407               |
| " Half patent            | 405               |
| P                        |                   |
|                          |                   |
|                          | 0.40              |
| Balances, Spring         | $\frac{343}{285}$ |
| Balls, Ox                | 397               |
| "Shutter                 | 43                |
| Beams, Scalo             | 344               |
| Bellows, Blacksmith      | 388               |
| " Hand                   | 388               |
| Bells, Cow               | 340               |
| " Door                   | $\frac{93}{341}$  |
| Ithird                   | 341               |
| " House Sheep            | 340               |
| Belting, Leather         | 412               |
| " Rubber                 | 412               |
| Bevels, Sliding T        | 189               |
| Benders, Tire            | 385               |
| Bibbs, Hose              | $\frac{255}{256}$ |
| Lever                    | 184               |
| Bitts, Auger             | 182               |
| " Drill                  | 181               |
| " Expansive              | 184               |
| " Gimlet                 | 181               |
| " Reamer                 | 183               |
| " Screw-driver           | 182<br>355        |
| Blacking, Shoe           | 209               |
| Blocks, Snatch           | 306               |
| " Blacksmith Swedge      | 392               |
| " Tackle                 | 306               |
| Blowers, Blacksmith Hand | 382               |
|                          | 414               |
| Bobs, Plumb              | $\frac{168}{28}$  |
| Bolts, Brass Spring      | 28                |
| " " Barrel               | 29                |
| " " Flush                | 30                |
| " Bronzed Square         | 24                |
| " " Foot                 | 25                |
| " " Chain                | , 26              |