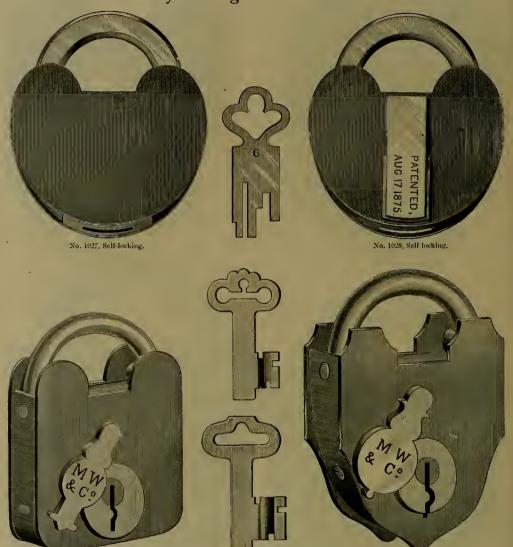

-----|---------------|-----------|----------------|---------|---------|
| No. 0, 21 in., Bra | ss Drop, | Raised Bushing, | , I Wheel ar | id Side W | Fard, 4 kinds | s to doze | en, per dozen, | \$ 1/80 | 82/03   |
| No. 1, 2½ in.,     | 4.6      | 1 Wheel Ward,   |              |           |               |           | per dozen,     | 2 10    | 2 33    |
| No. 2, 2½ in.,     | **       | and Bushing, 1  | Wheel and S  | Side Ward | l, 4 kinds to | the doze  | en, per dozen, | 2 30    | 2.56    |
| No. 3, 21 in.,     |          | 44              | 4.6          | 8.4       | 64            | 66        | per dozen,     | 2.50    | 2 86    |

One dozen in a box.



No. 4, one dozen in a box; other numbers, half dozen.

# MALLORY, WHEELER & CO'S Flat Steel Key Wrought Iron Tumbler Padlocks.



|                                                                                                   | 1 Key.  | 2 Keys. |
|---------------------------------------------------------------------------------------------------|---------|---------|
| No. 1027, 2½ in., Brass Bushing, 4 Wards, Flat Self-locking Shackle, 12 changes, per dozen,       | \$ 3 00 | \$ 3 63 |
| No. 1028, 21 in., Patent Secret Lock, Brass Drop and Bushing, 4 Wards, Flat Self-locking Shackle, |         |         |
| 12 changes, per dozen,                                                                            | 4 00    | 4 63    |
| No. 1029, 24 in., Brass Drop and Bushing, Revolving Key Pin, per dozen,                           | 3 25    | 3 88    |
| No. 1030, 2½ in., " " per dozen,