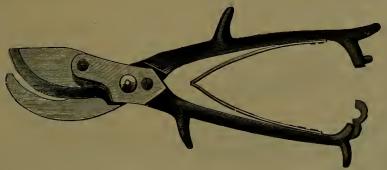

### INDEX.

| P                        | AGE.              |
|--------------------------|-------------------|
| Adzes                    | 236               |
| Anvils                   | 372               |
| Augers, Nut.             | 185               |
| " Millwright             | 185               |
| " Hollow186, " Ship      | 187<br>185        |
| Awls                     | 177               |
| " Handled, Brad          | 177               |
| " " Seratch              | 178               |
| " and Tools              | 176               |
| Axes, Broad              | 236               |
| Handled                  | 236               |
| '' Unhandled             | $\frac{237}{236}$ |
| Axles                    | 407               |
| " Half patent            | 405               |
| P                        |                   |
|                          |                   |
|                          | 0.40              |
| Balances, Spring         | $\frac{343}{285}$ |
| Balls, Ox                | 397               |
| "Shutter                 | 43                |
| Beams, Scalo             | 344               |
| Bellows, Blacksmith      | 388               |
| " Hand                   | 388               |
| Bells, Cow               | 340               |
| " Door                   | $\frac{93}{341}$  |
| Ithird                   | 341               |
| " House Sheep            | 340               |
| Belting, Leather         | 412               |
| " Rubber                 | 412               |
| Bevels, Sliding T        | 189               |
| Benders, Tire            | 385               |
| Bibbs, Hose              | $\frac{255}{256}$ |
| Lever                    | 184               |
| Bitts, Auger             | 182               |
| " Drill                  | 181               |
| " Expansive              | 184               |
| " Gimlet                 | 181               |
| " Reamer                 | 183               |
| " Screw-driver           | 182<br>355        |
| Blacking, Shoe           | 209               |
| Blocks, Snatch           | 306               |
| " Blacksmith Swedge      | 392               |
| " Tackle                 | 306               |
| Blowers, Blacksmith Hand | 382               |
|                          | 414               |
| Bobs, Plumb              | $\frac{168}{28}$  |
| Bolts, Brass Spring      | 28                |
| " " Barrel               | 29                |
| " " Flush                | 30                |
| " Bronzed Square         | 24                |
| " " Foot                 | 25                |
| " " Chain                | , 26              |