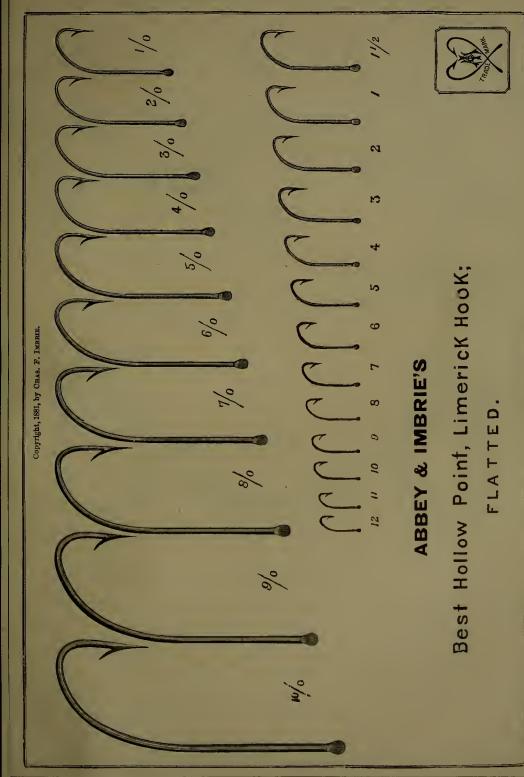

|                                         |                |



'For Price List, see page 280.



# ABBEY & IMBRIE'S

Best Hollow Point, Kirby Limerick Hooks

RINGED.

For Price List, see page 280.



## Price of Kirby and Limerick Fish Hooks, Ringed.

| Nos. 1 to 12, per 1,000,          |  | 8 1 42 | No. 5-0, per | 1,000, |  |  | \$ 2 84 |
|-----------------------------------|--|--------|--------------|--------|--|--|---------|
| No. $1\frac{1}{2}$ , per 1,000, . |  | 1 58   | No. 6-0,     | 4.6    |  |  | 3 44    |
| No. 1-0,                          |  | 1 74   | No. 7-0,     | 44     |  |  | 4 28    |
| No. 2-0,                          |  | 1 92   | No. 8-0,     |        |  |  | 6 00    |
| No. 3 0, ''                       |  | 2 06   | No. 9-0,     | 4.6    |  |  | 7 58    |
| No. 4-0, " .                      |  | 2 46   | No. 10-0,    | 44     |  |  | 9 08    |

# Price of Kirby and Limerick Fish Hooks, Flatted.

| Nos. 1 to 12, | per 1,000, |  |  | \$ 1 16 | No. 5-0, pe | er