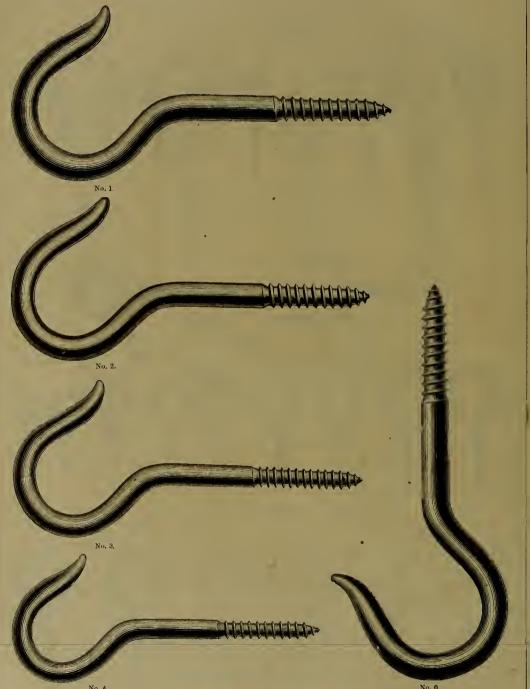

40 4 00 5 00 6 75 9 00

Half dozen in a box.

Bright Iron Wire Screw Eyes.



Cuts are full size. For list prices see next page.

Bright Iron Wire Screw Eyes.





No. 105.



No. 204.



 $\begin{matrix} 0 & 1 & 2 & 3 & 4 & 5 & 6 & 7 & 8 & 9 & 10 & 11 & 12 & 13 & 14 \\ \$9 & 00 & 7 & 50 & 6 & 00 & 5 & 00 & 4 & 00 & 3 & 00 & 2 & 50 & 2 & 00 & 1 & 70 & 1 & 50 & 1 & 40 & 1 & 30 & 1 & 20 & 1 & 10 & 1 & 05 \end{matrix}$ 

105 106 108 109 110 111 112 113 114 \$3 10 2 60 2 201 80 1 60 1 45 1 35 1 25 1 15 1 05 1 00 214 205 206 207 208 209 210 211 212 213 \$ 2 90 2 00 1 35 1 30 1 20 1 00 95 2 40 1-651 45 1 10

One gross in a box, with following exceptions:

Nos. 0 to 5, half gross in a lox; Nos. 13, 14, 113, 114, 213 and 214, two gross in a box. Cuts are full size.

Bright Iron Wire Screw Hooks.



Cuts are full size. For list prices see next page.

Bright Iron Wire Screw Hooks.



 $\begin{matrix} 0 & 1 & 2 & 3 & 4 & 5 & 6 & 6\frac{1}{2} & 7 & 8 & 9 & 10 & 11 & 12 & 13 & 14 \\ \$ \ 12 \ 00 & 10 \ 00 & 8 \ 00 & 7 \ 00 & 6 \ 00 & 5 \ 00 & 4 \ 00 & 3 \ 50 & 3 \ 00 & 2 \ 75 & 2 \ 50 & 2 \ 25 & 2 \ 00 & 1 \ 80 & 1 \ 70 & 1 \ 60 \end{matrix}$ 

Nos. 0 to 5, half gross in a box; all other numbers, one gross.

Cuts are full size.

## No. 40, Gate Hooks and Eyes.



Inch,  $1\frac{1}{2}$  2  $2\frac{1}{2}$  3  $3\frac{1}{2}$  4  $4\frac{1}{2}$  5  $.5\frac{1}{2}$  6 .56 5 0 7 5 0 8 5 0 10 00 11 5 0 12 5 0 14 00 15 5 0 17 00 19 00

## No. 1040, Brass Gate Hooks and Eyes.



1½ inch, one gross in a box; 2 to 4 inch, half gross; 4½ to 6 inch, quarter gross.

## No. 75, Ship Cabin Door Hooks.