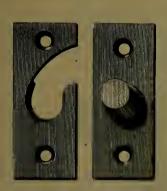

| "                                       | Bronze                  | ed Cupboard                             |        | age.                     |
|-----------------------------------------|-------------------------|-----------------------------------------|--------|--------------------------|
| 6.6                                     | 46                      |                                         |        | 26                       |
|                                         | 1.6                     | Barrel                                  |        | 27                       |
| 16                                      | 44                      | Cased                                   |        | 27                       |
|                                         | Carriag                 | ge                                      | 400,   | 401                      |
|                                         | Cupboa                  | ard                                     |        | 33                       |
| "                                       | Iron B                  |                                         |        | 22                       |
| 46                                      |                         | hain                                    |        | 23                       |
| "                                       | Б                       | oot                                     |        | 22                       |
| "                                       |                         | pring and Square                        |        | $\frac{24}{399}$         |
| 66                                      |                         | ne<br>e Door                            |        | 108                      |
|                                         |                         |                                         |        | 401                      |
|                                         |                         | ow Spring                               |        | 79                       |
| 4.4                                     |                         | g                                       |        | 80                       |
| 4.6                                     |                         |                                         |        | 401                      |
| Borax                                   |                         |                                         |        | 317                      |
|                                         |                         | lar                                     |        | 167                      |
| 4.6                                     | Bung                    |                                         |        | 183                      |
| Boxes                                   | Twine                   |                                         |        | 31:                      |
| 41                                      |                         |                                         |        | 210                      |
|                                         |                         |                                         |        | 28.                      |
| Bowls                                   | , Chopp                 | oing                                    |        | 410                      |
| Braces                                  | 3                       |                                         | 165 to | 16.                      |
| Brack                                   |                         |                                         |        | , bi<br>5;               |
| Dungle                                  | ona Da                  | sde                                     |        | 33                       |
|                                         |                         | g                                       |        | 41.                      |
|                                         |                         |                                         |        | 413                      |
| Brush                                   | es Boil                 | er Tube                                 |        | 370                      |
| 61                                      |                         | 'se                                     |        | 350                      |
| **                                      |                         | ıb                                      |        | 349                      |
| 44                                      | Sho                     | e                                       |        | 350                      |
|                                         | Wh                      | itewash                                 |        | 350                      |
| Bucke                                   | ts, Wel                 | ր                                       |        | 41                       |
|                                         |                         | board                                   |        | 3                        |
| Butts,                                  |                         |                                         |        | -1                       |
|                                         | Blind.                  | 100                                     |        | 1                        |
|                                         |                         | Loose Pin                               |        |                          |
| 14                                      |                         | "Joint                                  |        | 10                       |
| **                                      | Spring                  | ment                                    |        | 5, (                     |
|                                         | Wrong                   | ht                                      |        | "                        |
|                                         | **                      | Loose Pin                               |        |                          |
| Burrs.                                  |                         |                                         |        | 24                       |
|                                         |                         | bber                                    |        | 409                      |
| •                                       |                         |                                         |        |                          |
|                                         |                         |                                         |        |                          |
|                                         |                         |                                         |        |                          |
| Calks                                   | , Boot                  |                                         |        | 33                       |
|                                         | Toe                     | · • • • • • • • • • • • • • • • • • • • |        | 35                       |
| (7.11)                                  | ers                     |                                         |        | 177<br>27                |
| Callip                                  |                         | . <b></b>                               |        | - 4                      |
| Callip<br>Caps .                        |                         |                                         |        |                          |
| Callip<br>Caps .                        | , Curry                 |                                         |        | 345                      |
| Callip<br>Caps .<br>Cards               | Curry<br>Horse          | · · · · · · · · · · · · · · · · · · ·   |        | 349                      |
| Callip<br>Caps .<br>Cards               | Curry<br>Horse<br>Wool  | · · · · · · · · · · · · · · · · · · ·   |        | 345<br>345<br>345        |
| Callip<br>Caps .<br>Cards<br>"<br>Garve | Curry<br>Horse<br>Wool. |                                         |        | 349<br>349<br>349<br>147 |