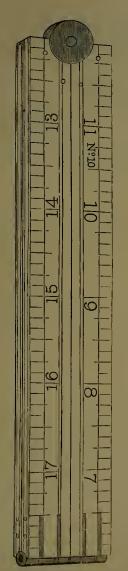

7, 13½ inch, German Belt with Hone, Fine Leather Finish, per dozen, . . \$ 6 00

### Boxwood Rules.



No. 1. Round Joint.

#### One Foot, Four Fold, Narrow.

No. 1, Round Joint, Middle Plates, 8ths and 16ths,  $\frac{5}{5}$  inch wide, per dozen, . \$3 00 No. 2, Square " " "  $\frac{5}{5}$  " " . . 3 50



No. 9. Arch Joint,

### Boxwood Rules—Calliper.



#### 6 Inch, with 8ths and 16ths.

No. 70, Square Joint, two fold, 6 inch,  $\frac{7}{8}$  inch wide, per dozen, . . . \$7 00 No. 71, " 6 " Brass Case,  $\frac{7}{8}$  inch wide, per dozen . . 8 00



#### 12 Inch, with 8ths and 16ths.

No. 72, Arch Joint, Edge Plates, four fold, 12 inch,  $\frac{7}{8}$  inch wide, per dozen, . . . \$ 12 00 No. 73, "Bound, "  $\frac{12}{8}$  " " " " . . . 20 00 One dozen in a box.

### Boxwood Rules.



No. 10. Round Joint, Middle Plates.



No. 14. Square Joint, half bound.



No. 20. Double Arch Joint.

#### Two Feet, Four Fold, Narrow

| No. | 10, | Round  | Joint, | Middle Plate | s, 8th | s and  | 16ths, per | dozen,  |            |  | 8 4 | 00 |
|-----|-----|--------|--------|--------------|--------|--------|------------|---------|------------|--|-----|----|
|     |     | Square | "      | 46           |        |        | 16ths,     | 64      |            |  | 5   | 00 |
| No. | 12, | ٠,,    | 46     | Edge Plates, | Sths,  | 16ths, | 10ths and  | Scales, | per dozen. |  | 7   | 00 |
| No. | 14, | 4.6    | 44     | half bound,  | 44     | **     | 44         | 4.6     |            |  | 12  | 00 |
| No. | 15, | 44     | 4.4    | bound,       | **     | 44     | 64         | 44