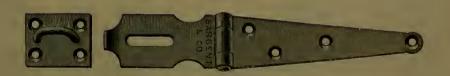

| "                                       | Bronze                  | ed Cupboard                             |        | age.                     |
|-----------------------------------------|-------------------------|-----------------------------------------|--------|--------------------------|
| 6.6                                     | 46                      |                                         |        | 26                       |
|                                         | 1.6                     | Barrel                                  |        | 27                       |
| 16                                      | 44                      | Cased                                   |        | 27                       |
|                                         | Carriag                 | ge                                      | 400,   | 401                      |
|                                         | Cupboa                  | ard                                     |        | 33                       |
| "                                       | Iron B                  |                                         |        | 22                       |
| 46                                      |                         | hain                                    |        | 23                       |
| "                                       | Б                       | oot                                     |        | 22                       |
| "                                       |                         | pring and Square                        |        | $\frac{24}{399}$         |
| 66                                      |                         | ne<br>e Door                            |        | 108                      |
|                                         |                         |                                         |        | 401                      |
|                                         |                         | ow Spring                               |        | 79                       |
| 4.4                                     |                         | g                                       |        | 80                       |
| 4.6                                     |                         |                                         |        | 401                      |
| Borax                                   |                         |                                         |        | 317                      |
|                                         |                         | lar                                     |        | 167                      |
| 4.6                                     | Bung                    |                                         |        | 183                      |
| Boxes                                   | Twine                   |                                         |        | 31:                      |
| 41                                      |                         |                                         |        | 210                      |
|                                         |                         |                                         |        | 28.                      |
| Bowls                                   | , Chopp                 | oing                                    |        | 410                      |
| Braces                                  | 3                       |                                         | 165 to | 16.                      |
| Brack                                   |                         |                                         |        | , bi<br>5;               |
| Dungle                                  | ona Da                  | sde                                     |        | 33                       |
|                                         |                         | g                                       |        | 41.                      |
|                                         |                         |                                         |        | 413                      |
| Brush                                   | es Boil                 | er Tube                                 |        | 370                      |
| 61                                      |                         | 'se                                     |        | 350                      |
| **                                      |                         | ıb                                      |        | 349                      |
| 44                                      | Sho                     | e                                       |        | 350                      |
|                                         | Wh                      | itewash                                 |        | 350                      |
| Bucke                                   | ts, Wel                 | ր                                       |        | 41                       |
|                                         |                         | board                                   |        | 3                        |
| Butts,                                  |                         |                                         |        | -1                       |
|                                         | Blind.                  | 100                                     |        | 1                        |
|                                         |                         | Loose Pin                               |        |                          |
| 14                                      |                         | "Joint                                  |        | 10                       |
| **                                      | Spring                  | ment                                    |        | 5, (                     |
|                                         | Wrong                   | ht                                      |        | "                        |
|                                         | **                      | Loose Pin                               |        |                          |
| Burrs.                                  |                         |                                         |        | 24                       |
|                                         |                         | bber                                    |        | 409                      |
| •                                       |                         |                                         |        |                          |
|                                         |                         |                                         |        |                          |
|                                         |                         |                                         |        |                          |
| Calks                                   | , Boot                  |                                         |        | 33                       |
|                                         | Toe                     | · • • • • • • • • • • • • • • • • • • • |        | 35                       |
| (7.11)                                  | ers                     |                                         |        | 177<br>27                |
| Callip                                  |                         | . <b></b>                               |        | - 4                      |
| Callip<br>Caps .                        |                         |                                         |        |                          |
| Callip<br>Caps .                        | , Curry                 |                                         |        | 345                      |
| Callip<br>Caps .<br>Cards               | Curry<br>Horse          | · · · · · · · · · · · · · · · · · · ·   |        | 349                      |
| Callip<br>Caps .<br>Cards               | Curry<br>Horse<br>Wool  | · · · · · · · · · · · · · · · · · · ·   |        | 345<br>345<br>345        |
| Callip<br>Caps .<br>Cards<br>"<br>Garve | Curry<br>Horse<br>Wool. |                                         |        | 349<br>349<br>349<br>147 |