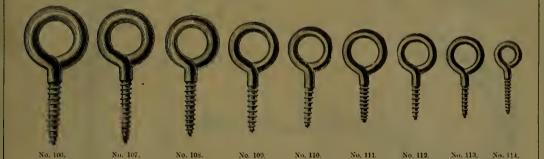

### INDEX.

| P                        | AGE.              |
|--------------------------|-------------------|
| Adzes                    | 236               |
| Anvils                   | 372               |
| Augers, Nut.             | 185               |
| " Millwright             | 185               |
| " Hollow186, " Ship      | 187<br>185        |
| Awls                     | 177               |
| " Handled, Brad          | 177               |
| " " Seratch              | 178               |
| " and Tools              | 176               |
| Axes, Broad              | 236               |
| Handled                  | 236               |
| '' Unhandled             | $\frac{237}{236}$ |
| Axles                    | 407               |
| " Half patent            | 405               |
| P                        |                   |
|                          |                   |
|                          | 0.40              |
| Balances, Spring         | $\frac{343}{285}$ |
| Balls, Ox                | 397               |
| "Shutter                 | 43                |
| Beams, Scalo             | 344               |
| Bellows, Blacksmith      | 388               |
| " Hand                   | 388               |
| Bells, Cow               | 340               |
| " Door                   | $\frac{93}{341}$  |
| Ithird                   | 341               |
| " House Sheep            | 340               |
| Belting, Leather         | 412               |
| " Rubber                 | 412               |
| Bevels, Sliding T        | 189               |
| Benders, Tire            | 385               |
| Bibbs, Hose              | $\frac{255}{256}$ |
| Lever                    | 184               |
| Bitts, Auger             | 182               |
| " Drill                  | 181               |
| " Expansive              | 184               |
| " Gimlet                 | 181               |
| " Reamer                 | 183               |
| " Screw-driver           | 182<br>355        |
| Blacking, Shoe           | 209               |
| Blocks, Snatch           | 306               |
| " Blacksmith Swedge      | 392               |
| " Tackle                 | 306               |
| Blowers, Blacksmith Hand | 382               |
|                          | 414               |
| Bobs, Plumb              | $\frac{168}{28}$  |
| Bolts, Brass Spring      | 28                |
| " " Barrel               | 29                |
| " " Flush                | 30                |
| " Bronzed Square         | 24                |
| " " Foot                 | 25                |
| " " Chain                | , 26              |