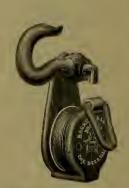

### INDEX.

| P                        | AGE.              |
|--------------------------|-------------------|
| Adzes                    | 236               |
| Anvils                   | 372               |
| Augers, Nut.             | 185               |
| " Millwright             | 185               |
| " Hollow186, " Ship      | 187<br>185        |
| Awls                     | 177               |
| " Handled, Brad          | 177               |
| " " Seratch              | 178               |
| " and Tools              | 176               |
| Axes, Broad              | 236               |
| Handled                  | 236               |
| '' Unhandled             | $\frac{237}{236}$ |
| Axles                    | 407               |
| " Half patent            | 405               |
| P                        |                   |
|                          |                   |
|                          | 0.40              |
| Balances, Spring         | $\frac{343}{285}$ |
| Balls, Ox                | 397               |
| "Shutter                 | 43                |
| Beams, Scalo             | 344               |
| Bellows, Blacksmith      | 388               |
| " Hand                   | 388               |
| Bells, Cow               | 340               |
| " Door                   | $\frac{93}{341}$  |
| Ithird                   | 341               |
| " House Sheep            | 340               |
| Belting, Leather         | 412               |
| " Rubber                 | 412               |
| Bevels, Sliding T        | 189               |
| Benders, Tire            | 385               |
| Bibbs, Hose              | $\frac{255}{256}$ |
| Lever                    | 184               |
| Bitts, Auger             | 182               |
| " Drill                  | 181               |
| " Expansive              | 184               |
| " Gimlet                 | 181               |
| " Reamer                 | 183               |
| " Screw-driver           | 182<br>355        |
| Blacking, Shoe           | 209               |
| Blocks, Snatch           | 306               |
| " Blacksmith Swedge      | 392               |
| " Tackle                 | 306               |
| Blowers, Blacksmith Hand | 382               |
|                          | 414               |
| Bobs, Plumb              | $\frac{168}{28}$  |
| Bolts, Brass Spring      | 28                |
| " " Barrel               | 29                |
| " " Flush                | 30                |
| " Bronzed Square         | 24                |
| " " Foot                 | 25                |
| " " Chain                | , 26              |