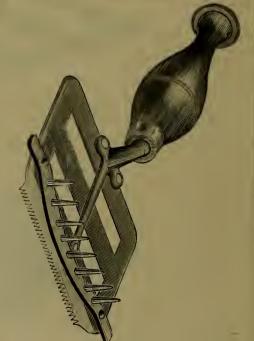

### INDEX.

| P                        | AGE.              |
|--------------------------|-------------------|
| Adzes                    | 236               |
| Anvils                   | 372               |
| Augers, Nut.             | 185               |
| " Millwright             | 185               |
| " Hollow186, " Ship      | 187<br>185        |
| Awls                     | 177               |
| " Handled, Brad          | 177               |
| " " Seratch              | 178               |
| " and Tools              | 176               |
| Axes, Broad              | 236               |
| Handled                  | 236               |
| '' Unhandled             | $\frac{237}{236}$ |
| Axles                    | 407               |
| " Half patent            | 405               |
| P                        |                   |
|                          |                   |
|                          | 0.40              |
| Balances, Spring         | $\frac{343}{285}$ |
| Balls, Ox                | 397               |
| "Shutter                 | 43                |
| Beams, Scalo             | 344               |
| Bellows, Blacksmith      | 388               |
| " Hand                   | 388               |
| Bells, Cow               | 340               |
| " Door                   | $\frac{93}{341}$  |
| Ithird                   | 341               |
| " House Sheep            | 340               |
| Belting, Leather         | 412               |
| " Rubber                 | 412               |
| Bevels, Sliding T        | 189               |
| Benders, Tire            | 385               |
| Bibbs, Hose              | $\frac{255}{256}$ |
| Lever                    | 184               |
| Bitts, Auger             | 182               |
| " Drill                  | 181               |
| " Expansive              | 184               |
| " Gimlet                 | 181               |
| " Reamer                 | 183               |
| " Screw-driver           | 182<br>355        |
| Blacking, Shoe           | 209               |
| Blocks, Snatch           | 306               |
| " Blacksmith Swedge      | 392               |
| " Tackle                 | 306               |
| Blowers, Blacksmith Hand | 382               |
|                          | 414               |
| Bobs, Plumb              | $\frac{168}{28}$  |
| Bolts, Brass Spring      | 28                |
| " " Barrel               | 29                |
| " " Flush                | 30                |
| " Bronzed Square         | 24                |
| " " Foot                 | 25                |
| " " Chain                | , 26              |