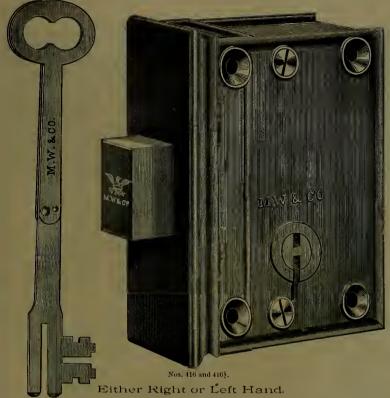

Bolts, 2 Nickel-plated Folding Steel Keys, 5 Tumblers, |
| 100 changes, with No. 2613 Knobs, per dozen,                                                             |

### Horizontal Rim Closet or Dead Locks.

Right or Left Hand.



Packed with Screws and Japanned Plate Escutcheons No. 478.

Half dozen in a box.

# Upright Rim Store Door Dead Locks.



No. 466,

### Folding Keys.

No. 466,  $5\times4$  in., Heavy Iron Bolt, Nickel-plated Folding Steel Key, 3 Tumblers, 50 changes, Right or Left Hand, with 1 Key, per dozen, . §

No. 466,  $5\times4$  in., Heavy Iron Bolt, Nickel-plated Folding Steel Keys, 3 Tumblers, 50 changes, Right or Left Hand, with 2 Keys, per dozen, . §

Packed with Screws and Japanned Plate Escutcheons.

Quarter dozen in a box.

## Upright Rim Store Door Dead Locks.



No. 416,  $4 \times 2\frac{1}{2}$  in., Heavy Brass Bolt, Nickel-plated Folding Steel Keys, 3 Tumblers, 50 changes, per doz., 8 No. 416 $\frac{1}{2}$ ,  $4 \times 2\frac{1}{2}$  in., Heavy Iron Bolt, Nickel-plated Folding Steel Keys, 3 Tumblers, 50 changes, per doz., 8 Packed with Screws and Japanned Escutcheons.

### Horizontal Rim Knob Latches.



No. 204, 4 x 23 in., Heavy Iron Bolt and Slide Bolt, per dozen,

Easy Spring Upright Rim Front Door Locks.



### 6 INCH, 5-16 INCH HUB.

Reverse by pulling Latch Bolt forward and turning half round.

Straight Spindle, Thin Bit Key.

No. 1058,  $6\times4_4^1$  in., Heavy Brass Bolts, Brass Turn Knob and Plates, Brass Keys, 3 Tumblers on Night Bolt, 50 changes with No. 442 Knobs, per dozen, \$

Packed with Screws. One-twelfth dozen in a box.