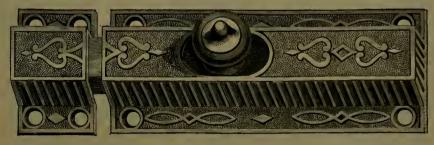

### INDEX.

| P                        | AGE.              |
|--------------------------|-------------------|
| Adzes                    | 236               |
| Anvils                   | 372               |
| Augers, Nut.             | 185               |
| " Millwright             | 185               |
| " Hollow186, " Ship      | 187<br>185        |
| Awls                     | 177               |
| " Handled, Brad          | 177               |
| " " Seratch              | 178               |
| " and Tools              | 176               |
| Axes, Broad              | 236               |
| Handled                  | 236               |
| '' Unhandled             | $\frac{237}{236}$ |
| Axles                    | 407               |
| " Half patent            | 405               |
| P                        |                   |
|                          |                   |
|                          | 0.40              |
| Balances, Spring         | $\frac{343}{285}$ |
| Balls, Ox                | 397               |
| "Shutter                 | 43                |
| Beams, Scalo             | 344               |
| Bellows, Blacksmith      | 388               |
| " Hand                   | 388               |
| Bells, Cow               | 340               |
| " Door                   | $\frac{93}{341}$  |
| Ithird                   | 341               |
| " House Sheep            | 340               |
| Belting, Leather         | 412               |
| " Rubber                 | 412               |
| Bevels, Sliding T        | 189               |
| Benders, Tire            | 385               |
| Bibbs, Hose              | $\frac{255}{256}$ |
| Lever                    | 184               |
| Bitts, Auger             | 182               |
| " Drill                  | 181               |
| " Expansive              | 184               |
| " Gimlet                 | 181               |
| " Reamer                 | 183               |
| " Screw-driver           | 182<br>355        |
| Blacking, Shoe           | 209               |
| Blocks, Snatch           | 306               |
| " Blacksmith Swedge      | 392               |
| " Tackle                 | 306               |
| Blowers, Blacksmith Hand | 382               |
|                          | 414               |
| Bobs, Plumb              | $\frac{168}{28}$  |
| Bolts, Brass Spring      | 28                |
| " " Barrel               | 29                |
| " " Flush                | 30                |
| " Bronzed Square         | 24                |
| " " Foot                 | 25                |
| " " Chain                | , 26              |