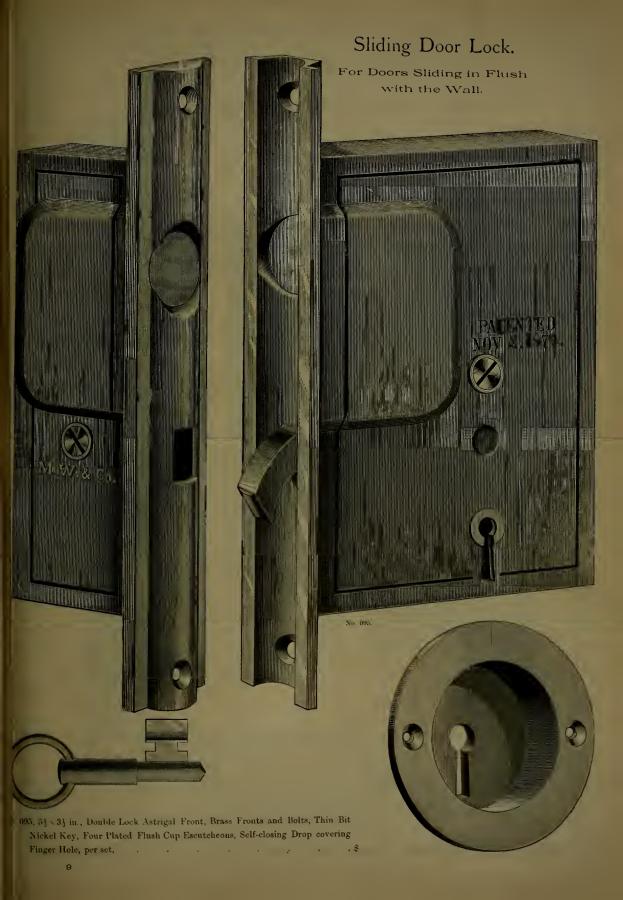

de Work.



Nos 0111, 01114 and 01114.

# Mortise Cupboard or Drawer Locks.

No. 0111,  $1_1^{\circ} \times 2$  in., Lacquered Iron Front, Wrought Iron Striking Plate Iron Bolt, Tinned Malleable Iron Key, 1 Tumbler, per dozen,

No. 01111. Same as No. 0111 with Brass Key, per doz.,

No. 01113, 13 × 2 in., Brass Front and Striking Plate, Iron Bolt, Brass Key, 1 Tumbler, per dozen, . . . .

Packed with Japanned Plate Escutcheons No. 3293.

One dozen in a box.





No. 92,  $5\times3\frac{1}{2}$  in., Heavy Brass Astrigal Front, Brass Bolts, Brass Striking Plate and Key, 3 Tumblers, 50 changes, with Double Knobs No. 440, per dozen, \$

No. 94,  $4 \times 3\frac{1}{4}$  in., Plain Brass Front, Brass Bolt, Brass Striking Plate and Key with Knobs No. 440, per dozen,

One-twelfth dozen in a box.



Easy Spring Mortise Front Door Locks.



Reverse by pulling Latch Bolt forward and turning half round. 5-16 Inch Hub, with Thin Bit Key.

No. 902, 47×38 in., Brass Front, Bolts and Striking Plate, Plated Turn Knob and Plate, Nickel Key, 1 Tumbler on both Bolts 2 small Nickel Night Keys, complete with Plated Escutcheons No. 374 and 440 Knobs, per dozen,

One-twelfth dozen in a box.

# Easy Spring Mortise Front Door Locks.



No. 955. Reversible for Right or Left Hand.

No. 955, 5\frac{1}{2} \times 4\frac{1}{2}\$ in., Brass Front, Brass Bolts and Striking Plate, Plated Turn Knob and Plate, Thin Bit Brass Key, I Tumbler on Both Bolts, 2 Small Nickel Night Keys, 24 changes, complete with Escutcheons and No. 440 Knobs, per dozen,

### Horizontal Rim Night Latches.



### For either Right or L