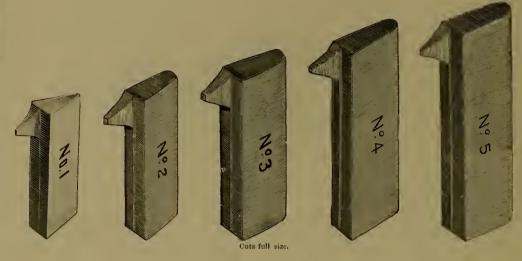

cessary to bring the iron to a white heat. Heat as little of the tire (lengthwise) as possible. After placing the iron in the Shrinker, press the clamps against the tire, and bear down on the lever enough to bring the tire to the circle in the Shrinker. After getting the tire set to the Shrinker, open one clamp, throw up the lever, then close the clamp against the tire, bearing down on the lever; and in case the tire is not shrunk as much as desired, raise the lever and try again. One heat is all that is required to shrink the iron an inch or more. In case the iron crimps in shrinking, tap it a few times with a hammer, till it is driven against the curved sides of the Shrinker. Bolt the Shrinker securely to a bench before trying to use it.

### Toe Calks.

EVERY CALK WARRANTED TO HARDEN.



#### Average Number of Calks to a Pound.

### Tuyere Irons—California Water.



# Light Forge Backs and Tubes.



| Weight, 22 lbs., each, |  |  |  |  | 8 3 00 |
|------------------------|--|--|--|--|--------|
| Tube only,             |  |  |  |  | 1 00   |

## Tuyere Irons—Continued.

#### "PERFECTION."

#### Patent Improved Self-cleaning Bottom Tuyere.

It is easily connected, by merely putting it over the nozzle of your Bellows or Blast Pipe. It is ready for use. No water; no slide; no bolts; no crank; no rod. It will never burn out or choke up, and is the only Tuyere suitable for general Blacksmithing for Bellows or Blower.

There are four sizes, and two grates to each, for large and small fires.



| No. 1, for Rivet Forges and Small Work in general, complete with pipe, |         |