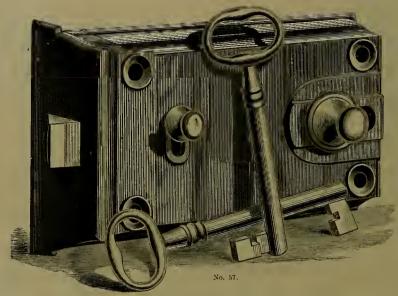

### INDEX.

| P                        | AGE.              |
|--------------------------|-------------------|
| Adzes                    | 236               |
| Anvils                   | 372               |
| Augers, Nut.             | 185               |
| " Millwright             | 185               |
| " Hollow186, " Ship      | 187<br>185        |
| Awls                     | 177               |
| " Handled, Brad          | 177               |
| " " Seratch              | 178               |
| " and Tools              | 176               |
| Axes, Broad              | 236               |
| Handled                  | 236               |
| '' Unhandled             | $\frac{237}{236}$ |
| Axles                    | 407               |
| " Half patent            | 405               |
| P                        |                   |
|                          |                   |
|                          | 0.40              |
| Balances, Spring         | $\frac{343}{285}$ |
| Balls, Ox                | 397               |
| "Shutter                 | 43                |
| Beams, Scalo             | 344               |
| Bellows, Blacksmith      | 388               |
| " Hand                   | 388               |
| Bells, Cow               | 340               |
| " Door                   | $\frac{93}{341}$  |
| Ithird                   | 341               |
| " House Sheep            | 340               |
| Belting, Leather         | 412               |
| " Rubber                 | 412               |
| Bevels, Sliding T        | 189               |
| Benders, Tire            | 385               |
| Bibbs, Hose              | $\frac{255}{256}$ |
| Lever                    | 184               |
| Bitts, Auger             | 182               |
| " Drill                  | 181               |
| " Expansive              | 184               |
| " Gimlet                 | 181               |
| " Reamer                 | 183               |
| " Screw-driver           | 182<br>355        |
| Blacking, Shoe           | 209               |
| Blocks, Snatch           | 306               |
| " Blacksmith Swedge      | 392               |
| " Tackle                 | 306               |
| Blowers, Blacksmith Hand | 382               |
|                          | 414               |
| Bobs, Plumb              | $\frac{168}{28}$  |
| Bolts, Brass Spring      | 28                |
| " " Barrel               | 29                |
| " " Flush                | 30                |
| " Bronzed Square         | 24                |
| " " Foot                 | 25                |
| " " Chain                | , 26              |