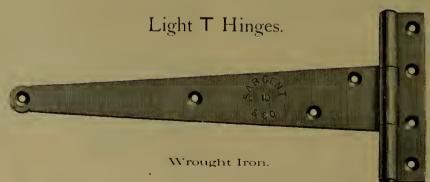

| "                                       | Bronze                  | ed Cupboard                             |        | age.                     |
|-----------------------------------------|-------------------------|-----------------------------------------|--------|--------------------------|
| 6.6                                     | 46                      |                                         |        | 26                       |
|                                         | 1.6                     | Barrel                                  |        | 27                       |
| 16                                      | 44                      | Cased                                   |        | 27                       |
|                                         | Carriag                 | ge                                      | 400,   | 401                      |
|                                         | Cupboa                  | ard                                     |        | 33                       |
| "                                       | Iron B                  |                                         |        | 22                       |
| 46                                      |                         | hain                                    |        | 23                       |
| "                                       | Б                       | oot                                     |        | 22                       |
| "                                       |                         | pring and Square                        |        | $\frac{24}{399}$         |
| 66                                      |                         | ne<br>e Door                            |        | 108                      |
|                                         |                         |                                         |        | 401                      |
|                                         |                         | ow Spring                               |        | 79                       |
| 4.4                                     |                         | g                                       |        | 80                       |
| 4.6                                     |                         |                                         |        | 401                      |
| Borax                                   |                         |                                         |        | 317                      |
|                                         |                         | lar                                     |        | 167                      |
| 4.6                                     | Bung                    |                                         |        | 183                      |
| Boxes                                   | Twine                   |                                         |        | 31:                      |
| 41                                      |                         |                                         |        | 210                      |
|                                         |                         |                                         |        | 28.                      |
| Bowls                                   | , Chopp                 | oing                                    |        | 410                      |
| Braces                                  | 3                       |                                         | 165 to | 16.                      |
| Brack                                   |                         |                                         |        | , bi<br>5;               |
| Dungle                                  | ona Da                  | sde                                     |        | 33                       |
|                                         |                         | g                                       |        | 41.                      |
|                                         |                         |                                         |        | 413                      |
| Brush                                   | es Boil                 | er Tube                                 |        | 370                      |
| 61                                      |                         | 'se                                     |        | 350                      |
| **                                      |                         | ıb                                      |        | 349                      |
| 44                                      | Sho                     | e                                       |        | 350                      |
|                                         | Wh                      | itewash                                 |        | 350                      |
| Bucke                                   | ts, Wel                 | ր                                       |        | 41                       |
|                                         |                         | board                                   |        | 3                        |
| Butts,                                  |                         |                                         |        | -1                       |
|                                         | Blind.                  | 100                                     |        | 1                        |
|                                         |                         | Loose Pin                               |        |                          |
| 14                                      |                         | "Joint                                  |        | 10                       |
| **                                      | Spring                  | ment                                    |        | 5, (                     |
|                                         | Wrong                   | ht                                      |        | "                        |
|                                         | **                      | Loose Pin                               |        |                          |
| Burrs.                                  |                         |                                         |        | 24                       |
|                                         |                         | bber                                    |        | 409                      |
| •                                       |                         |                                         |        |                          |
|                                         |                         |                                         |        |                          |
|                                         |                         |                                         |        |                          |
| Calks                                   | , Boot                  |                                         |        | 33                       |
|                                         | Toe                     | · • • • • • • • • • • • • • • • • • • • |        | 35                       |
| (7.11)                                  | ers                     |                                         |        | 177<br>27                |
| Callip                                  |                         | . <b></b>                               |        | - 4                      |
| Callip<br>Caps .                        |                         |                                         |        |                          |
| Callip<br>Caps .                        | , Curry                 |                                         |        | 345                      |
| Callip<br>Caps .<br>Cards               | Curry<br>Horse          | · · · · · · · · · · · · · · · · · · ·   |        | 349                      |
| Callip<br>Caps .<br>Cards               | Curry<br>Horse<br>Wool  | · · · · · · · · · · · · · · · · · · ·   |        | 345<br>345<br>345        |
| Callip<br>Caps .<br>Cards<br>"<br>Garve | Curry<br>Horse<br>Wool. |                                         |        | 349<br>349<br>349<br>147 |