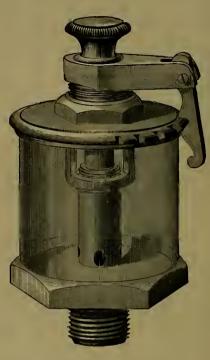

-|----|
| No. 15, per pou | nd, \$ 0 80 | <b>7</b> 5 | 75   | 75       | 75 | 75 | 75 |
| No. 16, " " "   | 80          | 80         | 80   | 75       | 75 | 75 | 75 |
| No. 17, " "     | 90          | 90         | 90   | 80       | 80 | 80 | 75 |
| No. 18, " "     | 1 00        | 1 00       | 1 00 | 90       | 90 | 90 | 80 |

One pound in a box,

#### Automatic Crank Pin Cup. Glass Guide Cup.



Size—diameter,  $1\frac{1}{2}$ ,  $1\frac{1}{2}$ ,  $1\frac{3}{4}$ , 2,  $2\frac{1}{4}$ ,  $2\frac{1}{2}$ , 3 inches. Shank Threaded,  $\frac{1}{4}$ ,  $\frac{1}{4}$ ,  $\frac{3}{6}$ ,  $\frac{3}{6}$ ,  $\frac{3}{6}$ ,  $\frac{1}{2}$ ,  $\frac{1}{2}$ , inch Iron Pipe.

#### Glass Guide Cup, size, $1\frac{1}{2}$ Price, each, . . \$1 90 2 20 Aut. Crank Pin Cup, each, 1 50 2 00

WITH REGISTER FEED.



| 2    | $2\frac{1}{4}$ | $2\frac{1}{2}$ | 3    |
|------|----------------|----------------|------|
| 2 60 | 3 00           | 4 00           | 6 00 |
| 2.50 | 3.00           | 4 00           | 6.00 |

#### Steam Whistles.



Size, 1,  $1\frac{1}{3}$ ,  $1\frac{1}{2}$ , 2,  $2\frac{1}{2}$ , 3,  $3\frac{1}{2}$ , 4, 5, 6, 8, 10, 12 inches.

Size-diameter of Bell-inch, All Brass, Adjustable Lever, each, \$6 50 8 00 9 50 12 00 15 00 24 00 32 00 80 00

### Cody Patent Oil Cups.







Shaft Cups, No. 1 and 2, diameter, 1\(\frac{3}{2}\), 2, 2\(\frac{1}{2}\) inches.

Engine Cups, No. 3, "1\(\frac{3}{2}\), 2, 2\(\frac{3}{2}\) inches.

Nos. 1 and 2, Threaded, for \(\frac{3}{2}\) Iron Pipe.

No. 3, Blank \(\frac{1}{2}\) inch.

### Glass Engine Cups.



Size—diameter, 1, 11, 11, 11, 12, 21, 21, 3 in