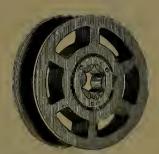

### INDEX.

| P                        | AGE.              |
|--------------------------|-------------------|
| Adzes                    | 236               |
| Anvils                   | 372               |
| Augers, Nut.             | 185               |
| " Millwright             | 185               |
| " Hollow186, " Ship      | 187<br>185        |
| Awls                     | 177               |
| " Handled, Brad          | 177               |
| " " Seratch              | 178               |
| " and Tools              | 176               |
| Axes, Broad              | 236               |
| Handled                  | 236               |
| '' Unhandled             | $\frac{237}{236}$ |
| Axles                    | 407               |
| " Half patent            | 405               |
| P                        |                   |
|                          |                   |
|                          | 0.40              |
| Balances, Spring         | $\frac{343}{285}$ |
| Balls, Ox                | 397               |
| "Shutter                 | 43                |
| Beams, Scalo             | 344               |
| Bellows, Blacksmith      | 388               |
| " Hand                   | 388               |
| Bells, Cow               | 340               |
| " Door                   | $\frac{93}{341}$  |
| Ithird                   | 341               |
| " House Sheep            | 340               |
| Belting, Leather         | 412               |
| " Rubber                 | 412               |
| Bevels, Sliding T        | 189               |
| Benders, Tire            | 385               |
| Bibbs, Hose              | $\frac{255}{256}$ |
| Lever                    | 184               |
| Bitts, Auger             | 182               |
| " Drill                  | 181               |
| " Expansive              | 184               |
| " Gimlet                 | 181               |
| " Reamer                 | 183               |
| " Screw-driver           | 182<br>355        |
| Blacking, Shoe           | 209               |
| Blocks, Snatch           | 306               |
| " Blacksmith Swedge      | 392               |
| " Tackle                 | 306               |
| Blowers, Blacksmith Hand | 382               |
|                          | 414               |
| Bobs, Plumb              | $\frac{168}{28}$  |
| Bolts, Brass Spring      | 28                |
| " " Barrel               | 29                |
| " " Flush                | 30                |
| " Bronzed Square         | 24                |
| " " Foot                 | 25                |
| " " Chain                | , 26              |