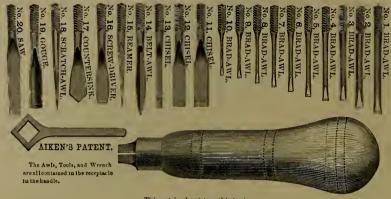

### INDEX.

| P                        | AGE.              |
|--------------------------|-------------------|
| Adzes                    | 236               |
| Anvils                   | 372               |
| Augers, Nut.             | 185               |
| " Millwright             | 185               |
| " Hollow186, " Ship      | 187<br>185        |
| Awls                     | 177               |
| " Handled, Brad          | 177               |
| " " Seratch              | 178               |
| " and Tools              | 176               |
| Axes, Broad              | 236               |
| Handled                  | 236               |
| '' Unhandled             | $\frac{237}{236}$ |
| Axles                    | 407               |
| " Half patent            | 405               |
| P                        |                   |
|                          |                   |
|                          | 0.40              |
| Balances, Spring         | $\frac{343}{285}$ |
| Balls, Ox                | 397               |
| "Shutter                 | 43                |
| Beams, Scalo             | 344               |
| Bellows, Blacksmith      | 388               |
| " Hand                   | 388               |
| Bells, Cow               | 340               |
| " Door                   | $\frac{93}{341}$  |
| Ithird                   | 341               |
| " House Sheep            | 340               |
| Belting, Leather         | 412               |
| " Rubber                 | 412               |
| Bevels, Sliding T        | 189               |
| Benders, Tire            | 385               |
| Bibbs, Hose              | $\frac{255}{256}$ |
| Lever                    | 184               |
| Bitts, Auger             | 182               |
| " Drill                  | 181               |
| " Expansive              | 184               |
| " Gimlet                 | 181               |
| " Reamer                 | 183               |
| " Screw-driver           | 182<br>355        |
| Blacking, Shoe           | 209               |
| Blocks, Snatch           | 306               |
| " Blacksmith Swedge      | 392               |
| " Tackle                 | 306               |
| Blowers, Blacksmith Hand | 382               |
|                          | 414               |
| Bobs, Plumb              | $\frac{168}{28}$  |
| Bolts, Brass Spring      | 28                |
| " " Barrel               | 29                |
| " " Flush                | 30                |
| " Bronzed Square         | 24                |
| " " Foot                 | 25                |
| " " Chain                | , 26              |