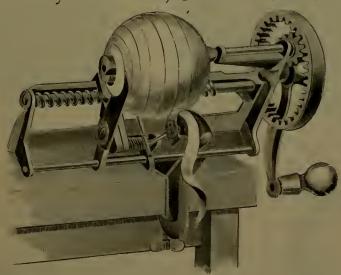

|
|-----------------------------------------------------------|----------------------------------------------------------------------|-------------------|
| No. 50, Shaft 24 in, long, per dozen,<br>No. 51, " 19 " " | 8 20 00 No. 52, Shaft, 17 in, long, per dozen, 17 50 No. 53, "15" "" | \$ 15-00<br>14-00 |

### Twine Boxes.



Style of No. 31.

#### Japanned.

No. 31, Size of Twine Chamber 4 x 4½ inches, Japanned, per dozen,

\$ 7 00



Half size cut of No. 63.

No. 11, Japanned, Patent Catch, per dozen, No. 13, Copper Bronzed, "No. 21, Japanned, per dozen, No. 63, Copper Bronzed, per dozen,



Half size cut of Nos. 11 and 13.

\$ 2 35 2 85 3 50 7 00

The Victor Apple Parer, Corer and Slicer.



Continuous Rotary Motion.

Per dozen,

\$ 16 00

Bay State Parer, Corer and Slicer.



| Bay | State. | Regular, | per | dozen, |
|-----|--------|----------|-----|--------|
|-----|--------|----------|-----|--------|

- ' Improved, "
- " " Mammoth, "

\$ 18 00

40 00

65,00

### Sash Cord.



|     |    |       |     |           |         |         | Silv   | rer La   | ake, Braid    | ed. |  | White.  | Drab,   |
|-----|----|-------|-----|-----------|---------|---------|--------|----------|---------------|-----|--|---------|---------|
| No. | 6, | 3 g i | nch | Diameter, | Braided | Cotton, | 100 fe | et Hanks | s, per pound, |     |  | 60 cts. | 65 ets. |
| No. | 7, | 20    | 6.6 | 6.6       | **      | 4.6     | 100    | 6.6      | **            |     |  | 60 44   | 65 "    |
| No. | S, | 12    | ••  | ••        | ••      | • 6     | 100    | 4+       | **            |