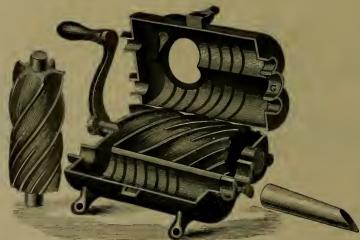

8             | 45 00    | 5 " 8 "             | 212 "    | 8 "                 | Two 31 "               | 2 "                |
| 19             | 75 00    | 6 " 6 "             | 260 "    | 10 "                | " 40 "                 | 3 "                |
| 20             | 100 00   | 7 "                 | 475 "    | 26 "                | " 48 "                 | 3 "                |

All the above Nickel-plated Hopper Mills have Eagle Dome Tops, which do not show in the cut.

Nos. 1, 2, 3 and 4, six in a case; Nos. 5 and 6, two in a case; all others, loose.



### Mincing Knives.



| S | 1 | 25 |
|---|---|----|
|   | 4 | 50 |
|   | 3 | 00 |





No. 4, Heavy Cast Steel Blade, Plain Handle, per dozen, No. 6, " Varnished Handle, per dozen,

\$ 3 50

### Hale's Meat Cutter and Stuffer.



| No. 11, J | apanned, | Length o    | f Cylinder |                | per dozen, |       |          |       | \$ 27 00 |
|-----------|----------|-------------|------------|----------------|------------|-------|----------|-------|----------|
| No. 12,   | - «      | ii ii       | * "        | 6 "            | * "        |       |          |       | 33 00    |
| No. 13,   | "        | "           | **         | 71 "           | 66         |       |          |       | 45 00    |
|           | Nos      | 2 11 and 19 | half dogen | in a coco a No | 12 anouton | Janon | No above | <br>• | 10 00    |

Wrought Meat Hooks.



Full size cut of No. 12. Tinned Wrought Iron, To Drive.

Cheese Tryers, Forged Solid Cast Steel.



BINGHAM'S Niekel Plated, per dozen,

Tempered.

\$ 15 00

Butter Tryers, F