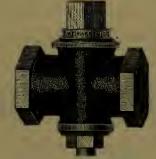

1    | 1    | ş    | 1    | 1/2  | 1/2  | 2              | 3    | 3    |
| Plain,           | \$ 0 24 | .28 | . 33 | . 38 | .44  | .56  | .75  | .95  | 1 20 | 1 60 | 2 10           | 2 60 | 3 25 |
| T Handle,        |         |     |      | .75  | .90  | 1 15 | 1 35 | 1 75 | 2 25 |      |                |      |      |

### Plain Globe Oil Cup.

STEAM METAL, WITH AIR COCK.



Size of Globe, inch,  $1\frac{1}{2}$  2  $2\frac{1}{4}$  2 $\frac{1}{2}$  3  $3\frac{1}{2}$  4  $4\frac{1}{2}$  T Handle, . . \$3 00 3 75 4 50 5 25 6 00 7 50 12 00 16 00

#### Globe Valve.



Size, inch,  $\frac{1}{4}$   $\frac{3}{8}$   $\frac{1}{2}$   $\frac{3}{4}$  1  $1\frac{1}{4}$   $1\frac{1}{2}$  2  $2\frac{1}{2}$  3 Price, each, \$ 0 70 .85 1 15 1 45 1 85 2 80 3 80 6 20 12 00 16 50

#### Brass Service Cocks.



SQUARE OR FLAT HEADS.

Size, inch,  $\frac{1}{4}$   $\frac{3}{8}$   $\frac{1}{2}$   $\frac{3}{4}$  1  $1\frac{1}{4}$   $1\frac{1}{2}$  2 Price, each, \$0.60 .70 .80 1.15 1.50 2.20 3.20 5.00

### Gauge Glasses.

|                     |           |          |                                   |         | _      |         |         |  |         |
|---------------------|-----------|----------|-----------------------------------|---------|--------|---------|---------|--|---------|
| Inches.             | Pe        | r Dozen. |                                   |         |        |         | Inches. |  |         |
| Sizes shorter than  | § x 13, § | \$5 40   | § x 20,                           |         | . 8    | 9 60    | 3 x 19, |  | \$ 9 60 |
| § x 13,             |           | 5 40     |