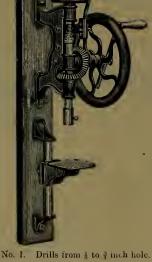

### INDEX.

| P                        | AGE.              |
|--------------------------|-------------------|
| Adzes                    | 236               |
| Anvils                   | 372               |
| Augers, Nut.             | 185               |
| " Millwright             | 185               |
| " Hollow186, " Ship      | 187<br>185        |
| Awls                     | 177               |
| " Handled, Brad          | 177               |
| " " Seratch              | 178               |
| " and Tools              | 176               |
| Axes, Broad              | 236               |
| Handled                  | 236               |
| '' Unhandled             | $\frac{237}{236}$ |
| Axles                    | 407               |
| " Half patent            | 405               |
| P                        |                   |
|                          |                   |
|                          | 0.40              |
| Balances, Spring         | $\frac{343}{285}$ |
| Balls, Ox                | 397               |
| "Shutter                 | 43                |
| Beams, Scalo             | 344               |
| Bellows, Blacksmith      | 388               |
| " Hand                   | 388               |
| Bells, Cow               | 340               |
| " Door                   | $\frac{93}{341}$  |
| Ithird                   | 341               |
| " House Sheep            | 340               |
| Belting, Leather         | 412               |
| " Rubber                 | 412               |
| Bevels, Sliding T        | 189               |
| Benders, Tire            | 385               |
| Bibbs, Hose              | $\frac{255}{256}$ |
| Lever                    | 184               |
| Bitts, Auger             | 182               |
| " Drill                  | 181               |
| " Expansive              | 184               |
| " Gimlet                 | 181               |
| " Reamer                 | 183               |
| " Screw-driver           | 182<br>355        |
| Blacking, Shoe           | 209               |
| Blocks, Snatch           | 306               |
| " Blacksmith Swedge      | 392               |
| " Tackle                 | 306               |
| Blowers, Blacksmith Hand | 382               |
|                          | 414               |
| Bobs, Plumb              | $\frac{168}{28}$  |
| Bolts, Brass Spring      | 28                |
| " " Barrel               | 29                |
| " " Flush                | 30                |
| " Bronzed Square         | 24                |
| " " Foot                 | 25                |
| " " Chain                | , 26              |