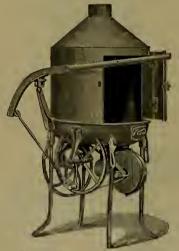

| L     | 6.7.8                | 2                   |
| 16       | 1                  | 1            |                      |                      | 14 "                                                                            | 3 00               | R     | 678                  | 2                   |

## Buffalo Portable Forges.



Forge No. 0. Price, \$50.00.

Height, 30 inches; size of hearth, 28 x 40 in.; fan. 12

Forge No. 0 is especially adapted for heavy blacksmith work, having a large fire-place, with sufficient hlast to do heaviest kind of work; will heat  $3\frac{1}{2}$  to 4 in. round iron in ten minutes.

This forge is a general favorite with carriage and wagon blacksmiths. It economizes space and time, and is much more convenient and effective than a brick forge and



Forge No. 2. Price, \$42.00.

Forge No. 2, closed hood, same capacity as Blacksmiths Forge No. 1; weight, 155 lbs.

On Forge No. 2 we place a "closed hood," which is strongly made of sheet iron, completely inclosing the fireplace, and having in front a large double door for manipulating the fire, etc. The closed hood prevents the escape of sparks or fumes and smoke, and is especially adapted to the use of jewelers, dentists, locksmiths, tinsmiths, etc.; also for anuealing or refining metals.



Forge No. 1, with Hood. Price, \$40.00.

Forge No. 1, height, 29 in.; fan, 8 in.; hearth, 21 x 27

in.; weight, 145 lbs.

Forge No. I will produce a welding heat on iron 2½ inches in diameter in five minutes, and on heavier iron if required. It is especially adapted for the use of machin-

require