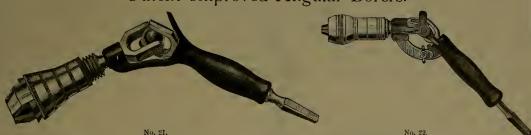

### INDEX.

| P                        | AGE.              |
|--------------------------|-------------------|
| Adzes                    | 236               |
| Anvils                   | 372               |
| Augers, Nut.             | 185               |
| " Millwright             | 185               |
| " Hollow186, " Ship      | 187<br>185        |
| Awls                     | 177               |
| " Handled, Brad          | 177               |
| " " Seratch              | 178               |
| " and Tools              | 176               |
| Axes, Broad              | 236               |
| Handled                  | 236               |
| '' Unhandled             | $\frac{237}{236}$ |
| Axles                    | 407               |
| " Half patent            | 405               |
| P                        |                   |
|                          |                   |
|                          | 0.40              |
| Balances, Spring         | $\frac{343}{285}$ |
| Balls, Ox                | 397               |
| "Shutter                 | 43                |
| Beams, Scalo             | 344               |
| Bellows, Blacksmith      | 388               |
| " Hand                   | 388               |
| Bells, Cow               | 340               |
| " Door                   | $\frac{93}{341}$  |
| Ithird                   | 341               |
| " House Sheep            | 340               |
| Belting, Leather         | 412               |
| " Rubber                 | 412               |
| Bevels, Sliding T        | 189               |
| Benders, Tire            | 385               |
| Bibbs, Hose              | $\frac{255}{256}$ |
| Lever                    | 184               |
| Bitts, Auger             | 182               |
| " Drill                  | 181               |
| " Expansive              | 184               |
| " Gimlet                 | 181               |
| " Reamer                 | 183               |
| " Screw-driver           | 182<br>355        |
| Blacking, Shoe           | 209               |
| Blocks, Snatch           | 306               |
| " Blacksmith Swedge      | 392               |
| " Tackle                 | 306               |
| Blowers, Blacksmith Hand | 382               |
|                          | 414               |
| Bobs, Plumb              | $\frac{168}{28}$  |
| Bolts, Brass Spring      | 28                |
| " " Barrel               | 29                |
| " " Flush                | 30                |
| " Bronzed Square         | 24                |
| " " Foot                 | 25                |
| " " Chain                | , 26              |