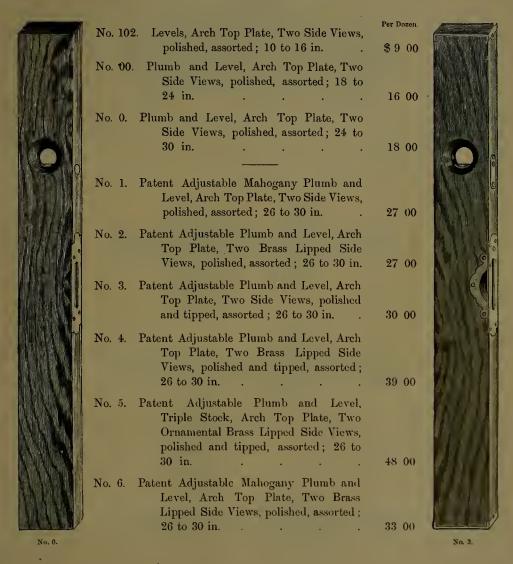

| ш           | "         | **         |  |  |   |
| 100 | 4.6    | •            | 14          | **        | **         |  |  |   |

Pocket Spring Measuring Tapes.



| No. 25, Five | feet L | inen Tape, | Niekel-plate | d Case, | per doze | en, | 83 | 5 | 50 |
|--------------|--------|------------|--------------|---------|----------|-----|----|---|----|
| No. 28, Six  | "      | 61         | ef.          | 16      | 16       |     | 5  | 5 | 75 |

### DAVIS LEVEL & TOOL CO'S

### Adjustable Spirit Level, Plumb and Inclinometer.



No. 1, 6 inch.

#### Machinists' Iron Levels.

Unequaled in accuracy, durability and simplicity. Each Level fully warranted.



No. 2, 12 inch



No. 3, 18 inch.



No. 4, 24 inch.

These levels are packed in boxes of one only.

### Plumbs and Levels.



### Level Glasses.

| Inch,      | 13      | 2     | $2\frac{1}{2}$ | 3     | 3 <del>1</del> | 4     |
|------------|---------|-------|----------------|-------|----------------|-------|
| Per gross, | \$ 9 50 | 10 00 | 10 50          | 11 50 | 13 00          | 14 50 |
|            |         |       |                |       |                |       |

Assorted.

 $2, 2\frac{1}{2}, 3$  and  $3\frac{1}{2}$  inch, assorted, . . . . . . . . . . . per gross, \$ 12 00

Quarter gross in a box.

### Pocket Levels.



| No. 40, Iron, Iron Top Plate, Japanned, 1 dozen in a box, per dozen |  | \$ 2 50 |
|---------------------------------------------------------------------|--|---------|
| No. 41, Iron, Brass Top Plate, 1 dozen in a box, per dozen,         |  | 3 00    |
| No. 42, Brass, Brass Top Pl