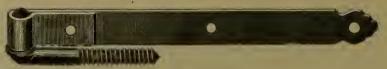

| "                                       | Bronze                  | ed Cupboard                             |        | age.                     |
|-----------------------------------------|-------------------------|-----------------------------------------|--------|--------------------------|
| 6.6                                     | 46                      |                                         |        | 26                       |
|                                         | 1.6                     | Barrel                                  |        | 27                       |
| 16                                      | 44                      | Cased                                   |        | 27                       |
|                                         | Carriag                 | ge                                      | 400,   | 401                      |
|                                         | Cupboa                  | ard                                     |        | 33                       |
| "                                       | Iron B                  |                                         |        | 22                       |
| 46                                      |                         | hain                                    |        | 23                       |
| "                                       | Б                       | oot                                     |        | 22                       |
| "                                       |                         | pring and Square                        |        | $\frac{24}{399}$         |
| 66                                      |                         | ne<br>e Door                            |        | 108                      |
|                                         |                         |                                         |        | 401                      |
|                                         |                         | ow Spring                               |        | 79                       |
| 4.4                                     |                         | g                                       |        | 80                       |
| 4.6                                     |                         |                                         |        | 401                      |
| Borax                                   |                         |                                         |        | 317                      |
|                                         |                         | lar                                     |        | 167                      |
| 4.6                                     | Bung                    |                                         |        | 183                      |
| Boxes                                   | Twine                   |                                         |        | 31:                      |
| 41                                      |                         |                                         |        | 210                      |
|                                         |                         |                                         |        | 28.                      |
| Bowls                                   | , Chopp                 | oing                                    |        | 410                      |
| Braces                                  | 3                       |                                         | 165 to | 16.                      |
| Brack                                   |                         |                                         |        | , bi<br>5;               |
| Dungle                                  | ona Da                  | sde                                     |        | 33                       |
|                                         |                         | g                                       |        | 41.                      |
|                                         |                         |                                         |        | 413                      |
| Brush                                   | es Boil                 | er Tube                                 |        | 370                      |
| 61                                      |                         | 'se                                     |        | 350                      |
| **                                      |                         | ıb                                      |        | 349                      |
| 44                                      | Sho                     | e                                       |        | 350                      |
|                                         | Wh                      | itewash                                 |        | 350                      |
| Bucke                                   | ts, Wel                 | ր                                       |        | 41                       |
|                                         |                         | board                                   |        | 3                        |
| Butts,                                  |                         |                                         |        | -1                       |
|                                         | Blind.                  | 100                                     |        | 1                        |
|                                         |                         | Loose Pin                               |        |                          |
| 14                                      |                         | "Joint                                  |        | 10                       |
| **                                      | Spring                  | ment                                    |        | 5, (                     |
|                                         | Wrong                   | ht                                      |        | "                        |
|                                         | **                      | Loose Pin                               |        |                          |
| Burrs.                                  |                         |                                         |        | 24                       |
|                                         |                         | bber                                    |        | 409                      |
| •                                       |                         |                                         |        |                          |
|                                         |                         |                                         |        |                          |
|                                         |                         |                                         |        |                          |
| Calks                                   | , Boot                  |                                         |        | 33                       |
|                                         | Toe                     | · • • • • • • • • • • • • • • • • • • • |        | 35                       |
| (7.11)                                  | ers                     |                                         |        | 177<br>27                |
| Callip                                  |                         | . <b></b>                               |        | - 4                      |
| Callip<br>Caps .                        |                         |                                         |        |                          |
| Callip<br>Caps .                        | , Curry                 |                                         |        | 345                      |
| Callip<br>Caps .<br>Cards               | Curry<br>Horse          | · · · · · · · · · · · · · · · · · · ·   |        | 349                      |
| Callip<br>Caps .<br>Cards               | Curry<br>Horse<br>Wool  | · · · · · · · · · · · · · · · · · · ·   |        | 345<br>345<br>345        |
| Callip<br>Caps .<br>Cards<br>"<br>Garve | Curry<br>Horse<br>Wool. |                                         |        | 349<br>349<br>349<br>147 |