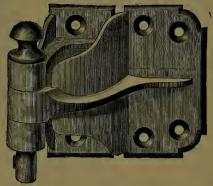

| "                                       | Bronze                  | ed Cupboard                             |        | age.                     |
|-----------------------------------------|-------------------------|-----------------------------------------|--------|--------------------------|
| 6.6                                     | 46                      |                                         |        | 26                       |
|                                         | 1.6                     | Barrel                                  |        | 27                       |
| 16                                      | 44                      | Cased                                   |        | 27                       |
|                                         | Carriag                 | ge                                      | 400,   | 401                      |
|                                         | Cupboa                  | ard                                     |        | 33                       |
| "                                       | Iron B                  |                                         |        | 22                       |
| 46                                      |                         | hain                                    |        | 23                       |
| "                                       | Б                       | oot                                     |        | 22                       |
| "                                       |                         | pring and Square                        |        | $\frac{24}{399}$         |
| 66                                      |                         | ne<br>e Door                            |        | 108                      |
|                                         |                         |                                         |        | 401                      |
|                                         |                         | ow Spring                               |        | 79                       |
| 4.4                                     |                         | g                                       |        | 80                       |
| 4.6                                     |                         |                                         |        | 401                      |
| Borax                                   |                         |                                         |        | 317                      |
|                                         |                         | lar                                     |        | 167                      |
| 4.6                                     | Bung                    |                                         |        | 183                      |
| Boxes                                   | Twine                   |                                         |        | 31:                      |
| 41                                      |                         |                                         |        | 210                      |
|                                         |                         |                                         |        | 28.                      |
| Bowls                                   | , Chopp                 | oing                                    |        | 410                      |
| Braces                                  | 3                       |                                         | 165 to | 16.                      |
| Brack                                   |                         |                                         |        | , bi<br>5;               |
| Dungle                                  | ona Da                  | sde                                     |        | 33                       |
|                                         |                         | g                                       |        | 41.                      |
|                                         |                         |                                         |        | 413                      |
| Brush                                   | es Boil                 | er Tube                                 |        | 370                      |
| 61                                      |                         | 'se                                     |        | 350                      |
| **                                      |                         | ıb                                      |        | 349                      |
| 44                                      | Sho                     | e                                       |        | 350                      |
|                                         | Wh                      | itewash                                 |        | 350                      |
| Bucke                                   | ts, Wel                 | ր                                       |        | 41                       |
|                                         |                         | board                                   |        | 3                        |
| Butts,                                  |                         |                                         |        | -1                       |
|                                         | Blind.                  | 100                                     |        | 1                        |
|                                         |                         | Loose Pin                               |        |                          |
| 14                                      |                         | "Joint                                  |        | 10                       |
| **                                      | Spring                  | ment                                    |        | 5, (                     |
|                                         | Wrong                   | ht                                      |        | "                        |
|                                         | **                      | Loose Pin                               |        |                          |
| Burrs.                                  |                         |                                         |        | 24                       |
|                                         |                         | bber                                    |        | 409                      |
| •                                       |                         |                                         |        |                          |
|                                         |                         |                                         |        |                          |
|                                         |                         |                                         |        |                          |
| Calks                                   | , Boot                  |                                         |        | 33                       |
|                                         | Toe                     | · • • • • • • • • • • • • • • • • • • • |        | 35                       |
| (7.11)                                  | ers                     |                                         |        | 177<br>27                |
| Callip                                  |                         | . <b></b>                               |        | - 4                      |
| Callip<br>Caps .                        |                         |                                         |        |                          |
| Callip<br>Caps .                        | , Curry                 |                                         |        | 345                      |
| Callip<br>Caps .<br>Cards               | Curry<br>Horse          | · · · · · · · · · · · · · · · · · · ·   |        | 349                      |
| Callip<br>Caps .<br>Cards               | Curry<br>Horse<br>Wool  | · · · · · · · · · · · · · · · · · · ·   |        | 345<br>345<br>345        |
| Callip<br>Caps .<br>Cards<br>"<br>Garve | Curry<br>Horse<br>Wool. |                                         |        | 349<br>349<br>349<br>147 |