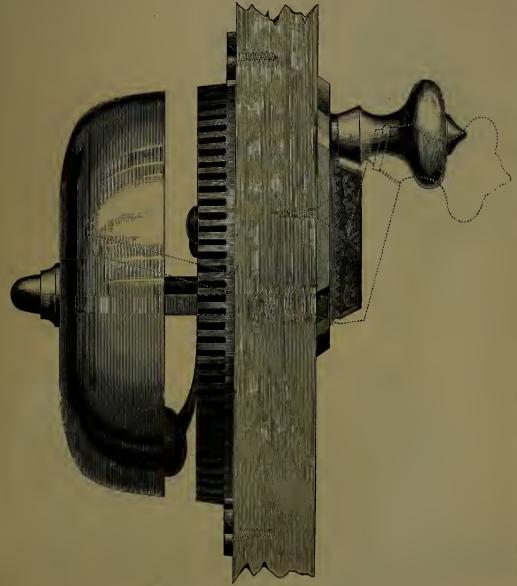

| 85     | 90     | 1 00   |        |        |        |                    |
| Ordinary Stem Plate, | Pore | elain   | Wheel,  |        | 80    | 85     | 90     | 1 00   |        |        |        |                    |
| Round Plate,         | Lign | um-v    | itæ Wh  | cel, . | 80    | 85     | 90     | 1 00   | 1 25   |        |        |                    |
| Round Socket Plate,  | Lign | um-vi   | itæ Wh  | eel,   | 80    |        |        |        |        |        |        |                    |
| Oblong Plate,        |      |         |         |        | 80    | 85     | 90     | 1 00   | 1 25   |        |        |                    |
| Phœnix Stem Plate,   | Lign | um-vi   | itæ Who | eel, . | 80    | 85     | 90     | 1 00   | 1 25   |        |        |                    |





Full size cut (side view) of Plain Bell, mounted with Lever.

#### Bells only, packed with Screws

| No. 20031, 31                          | inch | , Bell M | etal pla | ain, per dozen,                |      |  |  |  |  | \$ 13 | 50 |
|----------------------------------------|------|----------|----------|--------------------------------|------|--|--|--|--|-------|----|
| No. 5, 5 inch,                         | Bell | Metal p  | lain, pe | er dozen,                      |      |  |  |  |  | 21    | 50 |
| No. $2013\frac{1}{2}$ , $3\frac{1}{2}$ | inch | , Nickel | plated   | , per dozen,                   |      |  |  |  |  | 16    | 75 |
| No. $13\frac{1}{2}$ , $3\frac{1}{2}$   | **   | **       | **       | 6                              |      |  |  |  |  | 18    | 50 |
| No. 15, 5