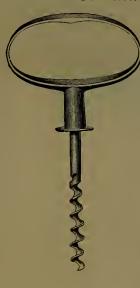

de, per dozen,

\$ 2 00



Nos. 2 and 3.

No. 2, Wood Handle, Steel Blade, per dozen,

No. 3, Imitation Ebony Handle, Steel Blade, per dozen, .

2 50

Star Can Openers.



No. 1, per dozen,

\$~7~25

One dozen in a box.

Cigar Box Openers.



No. 1, per dozen,

## Cork Screws.



| No. | 10, | Rosewood | Handle, | per dozen,      |        |  |  | \$ 2 90 |
|-----|-----|----------|---------|-----------------|--------|--|--|---------|
| Nó. | 28, | "        | te      | with Brush, per | dozen, |  |  | 5 80    |
| No. | 40, | Maple    | "       | **              | 46     |  |  | 3 50    |







No. 120. About half size.

No. 119, Enameled Handle per dozen,

No. 34, Rosewood " "

No. 120, Maple " "

No. 34. About half size.

\$ 3 00 9-503 50

### Cork Screws—Continued.



No. 20. Full size.



No. 46. About half size.



No. 13. Full size.



No. 62. Full size.



No. 61. Full size.

| No. 13, | Best Cas | st Steel, per | r dozen,  |           |         |            |  |  | \$ 3 00 |
|---------|----------|---------------|-----------|-----------|---------|------------|--|--|---------|
| No. 20, | Poeket,  | Steel, Nicke  | el-plated | Case and  | Handle, | per dozen, |  |  | 7 50    |
| No. 46, | Bright S | Steel, Metal  | Handle,   | per dozen | , .     |            |  |  | 5 50    |
| No. 61, | Poeket,  | per dozen,    |           |           |         |            |  |  | 6 00    |
| No. 62, | 44       | **            |           |           |         |            |  |  | 5 50    |

#### Cork Screws—Continued.



No. 124, Nickel Plated, Cast Steel, per dozen, . . . No. 125,