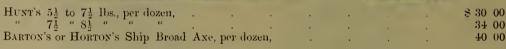

### INDEX.

| P                        | AGE.              |
|--------------------------|-------------------|
| Adzes                    | 236               |
| Anvils                   | 372               |
| Augers, Nut.             | 185               |
| " Millwright             | 185               |
| " Hollow186, " Ship      | 187<br>185        |
| Awls                     | 177               |
| " Handled, Brad          | 177               |
| " " Seratch              | 178               |
| " and Tools              | 176               |
| Axes, Broad              | 236               |
| Handled                  | 236               |
| '' Unhandled             | $\frac{237}{236}$ |
| Axles                    | 407               |
| " Half patent            | 405               |
| P                        |                   |
|                          |                   |
|                          | 0.40              |
| Balances, Spring         | $\frac{343}{285}$ |
| Balls, Ox                | 397               |
| "Shutter                 | 43                |
| Beams, Scalo             | 344               |
| Bellows, Blacksmith      | 388               |
| " Hand                   | 388               |
| Bells, Cow               | 340               |
| " Door                   | $\frac{93}{341}$  |
| Ithird                   | 341               |
| " House Sheep            | 340               |
| Belting, Leather         | 412               |
| " Rubber                 | 412               |
| Bevels, Sliding T        | 189               |
| Benders, Tire            | 385               |
| Bibbs, Hose              | $\frac{255}{256}$ |
| Lever                    | 184               |
| Bitts, Auger             | 182               |
| " Drill                  | 181               |
| " Expansive              | 184               |
| " Gimlet                 | 181               |
| " Reamer                 | 183               |
| " Screw-driver           | 182<br>355        |
| Blacking, Shoe           | 209               |
| Blocks, Snatch           | 306               |
| " Blacksmith Swedge      | 392               |
| " Tackle                 | 306               |
| Blowers, Blacksmith Hand | 382               |
|                          | 414               |
| Bobs, Plumb              | $\frac{168}{28}$  |
| Bolts, Brass Spring      | 28                |
| " " Barrel               | 29                |
| " " Flush                | 30                |
| " Bronzed Square         | 24                |
| " " Foot                 | 25                |
| " " Chain                | , 26              |