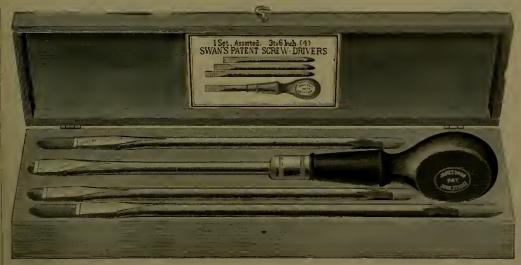

$3\frac{3}{4}$ | "      | · · ·            |  |  |  |  | 6    | 50 |
| "   | cc       | "    | 1 |      |     | "      | $3\frac{3}{4}$ | "      | "                |  |  |  |  | 8    | 00 |

## Cast Steel Screw Drivers.



Steel Blades, Forged, Polished Handles, Solid Ferrule.

 Inch,
 1½
 2
 3
 4
 5
 6
 7
 8
 9
 10
 12

 Per dozen,
 \$ 1 50
 1 80
 2 20
 2 75
 3 50
 3 75
 4 30
 4 80
 6 25
 7 50
 8 50

 2 and 3 inch, one dozen in a box; 4 to 12 inch, half dozen.

# Gay's Double Action Ratchet Screw Drivers.



| 4 | inch, | per dozen | 1, |  |  |  |  |  | \$ 9 00 |
|---|-------|-----------|----|--|--|--|--|--|---------|
| 5 | **    | **        |    |  |  |  |  |  | 10 20   |
| 6 | "     | u         |    |  |  |  |  |  | 12 00   |

## Swan's Patent Screw Drivers.

In Sers, 3 to 6 inch (4).



One set in a wooden box, as shown in cut.



## CLARK'S

# Improved Screw Driver,

And Case containing

HANDLE AND SET OF SCREW DRIVERS.



The Blades are made of JESSOP'S CAST STEEL, with milled Points and Shanks, making them interchangeable, and are warranted.

No. 1 has four Blades, from \(\frac{1}{4}\) inch to 1 inch in width.

# Carpenter's Pincers.



Half Size Cut of 8 Inch.

#### Wrought Iron, Polished Steel Face.

 Inch,
 6
 8
 10
 12

 Per dozen,
 \$ 5 00
 6 50
 9 00
 12 00

Half dozen in a box.

## Cast Steel Nail Sets.



Quarter gross in a box.

## Cast Steel Cold Chisels.



#### Octagon.

 Inch,
  $\frac{3}{8}$   $\frac{1}{2}$   $\frac{5}{8}$   $\frac{7}{4}$   $\frac{7}{8}$  1

 Per dozen,
  $\frac{5}{2}$  60
 3 70
 5 60
 7 60
 10 80
 14 00

 Assorted,  $\frac{3}{8}$  to