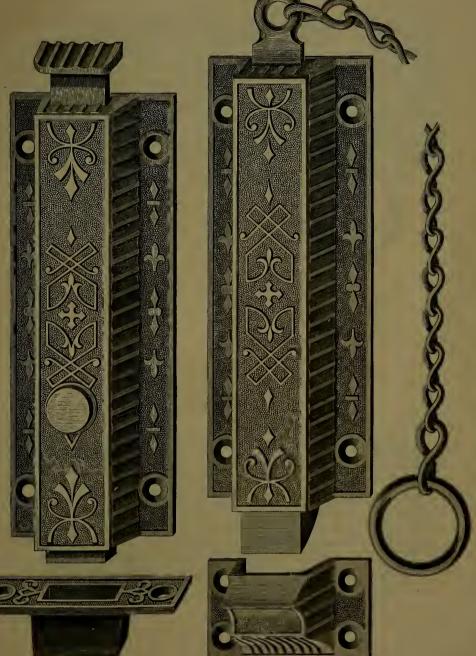

### INDEX.

| P                        | AGE.              |
|--------------------------|-------------------|
| Adzes                    | 236               |
| Anvils                   | 372               |
| Augers, Nut.             | 185               |
| " Millwright             | 185               |
| " Hollow186, " Ship      | 187<br>185        |
| Awls                     | 177               |
| " Handled, Brad          | 177               |
| " " Seratch              | 178               |
| " and Tools              | 176               |
| Axes, Broad              | 236               |
| Handled                  | 236               |
| '' Unhandled             | $\frac{237}{236}$ |
| Axles                    | 407               |
| " Half patent            | 405               |
| P                        |                   |
|                          |                   |
|                          | 0.40              |
| Balances, Spring         | $\frac{343}{285}$ |
| Balls, Ox                | 397               |
| "Shutter                 | 43                |
| Beams, Scalo             | 344               |
| Bellows, Blacksmith      | 388               |
| " Hand                   | 388               |
| Bells, Cow               | 340               |
| " Door                   | $\frac{93}{341}$  |
| Ithird                   | 341               |
| " House Sheep            | 340               |
| Belting, Leather         | 412               |
| " Rubber                 | 412               |
| Bevels, Sliding T        | 189               |
| Benders, Tire            | 385               |
| Bibbs, Hose              | $\frac{255}{256}$ |
| Lever                    | 184               |
| Bitts, Auger             | 182               |
| " Drill                  | 181               |
| " Expansive              | 184               |
| " Gimlet                 | 181               |
| " Reamer                 | 183               |
| " Screw-driver           | 182<br>355        |
| Blacking, Shoe           | 209               |
| Blocks, Snatch           | 306               |
| " Blacksmith Swedge      | 392               |
| " Tackle                 | 306               |
| Blowers, Blacksmith Hand | 382               |
|                          | 414               |
| Bobs, Plumb              | $\frac{168}{28}$  |
| Bolts, Brass Spring      | 28                |
| " " Barrel               | 29                |
| " " Flush                | 30                |
| " Bronzed Square         | 24                |
| " " Foot                 | 25                |
| " " Chain                | , 26              |