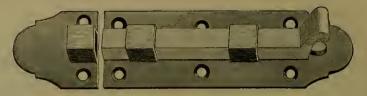

### INDEX.

| P                        | AGE.              |
|--------------------------|-------------------|
| Adzes                    | 236               |
| Anvils                   | 372               |
| Augers, Nut.             | 185               |
| " Millwright             | 185               |
| " Hollow186, " Ship      | 187<br>185        |
| Awls                     | 177               |
| " Handled, Brad          | 177               |
| " " Seratch              | 178               |
| " and Tools              | 176               |
| Axes, Broad              | 236               |
| Handled                  | 236               |
| '' Unhandled             | $\frac{237}{236}$ |
| Axles                    | 407               |
| " Half patent            | 405               |
| P                        |                   |
|                          |                   |
|                          | 0.40              |
| Balances, Spring         | $\frac{343}{285}$ |
| Balls, Ox                | 397               |
| "Shutter                 | 43                |
| Beams, Scalo             | 344               |
| Bellows, Blacksmith      | 388               |
| " Hand                   | 388               |
| Bells, Cow               | 340               |
| " Door                   | $\frac{93}{341}$  |
| Ithird                   | 341               |
| " House Sheep            | 340               |
| Belting, Leather         | 412               |
| " Rubber                 | 412               |
| Bevels, Sliding T        | 189               |
| Benders, Tire            | 385               |
| Bibbs, Hose              | $\frac{255}{256}$ |
| Lever                    | 184               |
| Bitts, Auger             | 182               |
| " Drill                  | 181               |
| " Expansive              | 184               |
| " Gimlet                 | 181               |
| " Reamer                 | 183               |
| " Screw-driver           | 182<br>355        |
| Blacking, Shoe           | 209               |
| Blocks, Snatch           | 306               |
| " Blacksmith Swedge      | 392               |
| " Tackle                 | 306               |
| Blowers, Blacksmith Hand | 382               |
|                          | 414               |
| Bobs, Plumb              | $\frac{168}{28}$  |
| Bolts, Brass Spring      | 28                |
| " " Barrel               | 29                |
| " " Flush                | 30                |
| " Bronzed Square         | 24                |
| " " Foot                 | 25                |
| " " Chain                | , 26              |