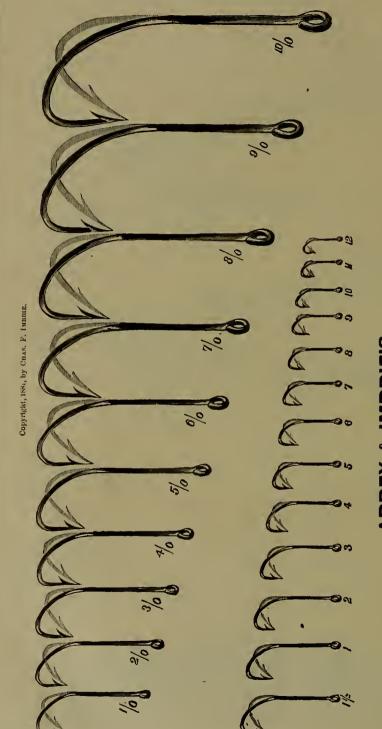

|                                         |                |



'For Price List, see page 280.



# ABBEY & IMBRIE'S

Best Hollow Point, Kirby Limerick Hooks

RINGED.

For Price List, see page 280.



## Price of Kirby and Limerick Fish Hooks, Ringed.

| Nos. 1 to 12, per 1,000,          |  | 8 1 42 | No. 5-0, per | 1,000, |  |  | \$ 2 84 |
|-----------------------------------|--|--------|--------------|--------|--|--|---------|
| No. $1\frac{1}{2}$ , per 1,000, . |  | 1 58   | No. 6-0,     | 4.6    |  |  | 3 44    |
| No. 1-0,                          |  | 1 74   | No. 7-0,     | 44     |  |  | 4 28    |
| No. 2-0,                          |  | 1 92   | No. 8-0,     |        |  |  | 6 00    |
| No. 3 0, ''                       |  | 2 06   | No. 9-0,     | 4.6    |  |  | 7 58    |
| No. 4-0, " .                      |  | 2 46   | No. 10-0,    | 44