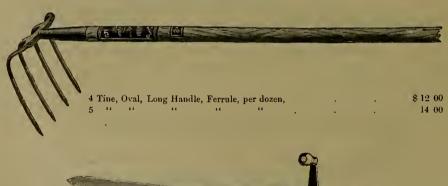

### INDEX.

| P                        | AGE.              |
|--------------------------|-------------------|
| Adzes                    | 236               |
| Anvils                   | 372               |
| Augers, Nut.             | 185               |
| " Millwright             | 185               |
| " Hollow186, " Ship      | 187<br>185        |
| Awls                     | 177               |
| " Handled, Brad          | 177               |
| " " Seratch              | 178               |
| " and Tools              | 176               |
| Axes, Broad              | 236               |
| Handled                  | 236               |
| '' Unhandled             | $\frac{237}{236}$ |
| Axles                    | 407               |
| " Half patent            | 405               |
| P                        |                   |
|                          |                   |
|                          | 0.40              |
| Balances, Spring         | $\frac{343}{285}$ |
| Balls, Ox                | 397               |
| "Shutter                 | 43                |
| Beams, Scalo             | 344               |
| Bellows, Blacksmith      | 388               |
| " Hand                   | 388               |
| Bells, Cow               | 340               |
| " Door                   | $\frac{93}{341}$  |
| Ithird                   | 341               |
| " House Sheep            | 340               |
| Belting, Leather         | 412               |
| " Rubber                 | 412               |
| Bevels, Sliding T        | 189               |
| Benders, Tire            | 385               |
| Bibbs, Hose              | $\frac{255}{256}$ |
| Lever                    | 184               |
| Bitts, Auger             | 182               |
| " Drill                  | 181               |
| " Expansive              | 184               |
| " Gimlet                 | 181               |
| " Reamer                 | 183               |
| " Screw-driver           | 182<br>355        |
| Blacking, Shoe           | 209               |
| Blocks, Snatch           | 306               |
| " Blacksmith Swedge      | 392               |
| " Tackle                 | 306               |
| Blowers, Blacksmith Hand | 382               |
|                          | 414               |
| Bobs, Plumb              | $\frac{168}{28}$  |
| Bolts, Brass Spring      | 28                |
| " " Barrel               | 29                |
| " " Flush                | 30                |
| " Bronzed Square         | 24                |
| " " Foot                 | 25                |
| " " Chain                | , 26              |