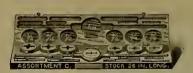

### INDEX.

| P                        | AGE.              |
|--------------------------|-------------------|
| Adzes                    | 236               |
| Anvils                   | 372               |
| Augers, Nut.             | 185               |
| " Millwright             | 185               |
| " Hollow186, " Ship      | 187<br>185        |
| Awls                     | 177               |
| " Handled, Brad          | 177               |
| " " Seratch              | 178               |
| " and Tools              | 176               |
| Axes, Broad              | 236               |
| Handled                  | 236               |
| '' Unhandled             | $\frac{237}{236}$ |
| Axles                    | 407               |
| " Half patent            | 405               |
| P                        |                   |
|                          |                   |
|                          | 0.40              |
| Balances, Spring         | $\frac{343}{285}$ |
| Balls, Ox                | 397               |
| "Shutter                 | 43                |
| Beams, Scalo             | 344               |
| Bellows, Blacksmith      | 388               |
| " Hand                   | 388               |
| Bells, Cow               | 340               |
| " Door                   | $\frac{93}{341}$  |
| Ithird                   | 341               |
| " House Sheep            | 340               |
| Belting, Leather         | 412               |
| " Rubber                 | 412               |
| Bevels, Sliding T        | 189               |
| Benders, Tire            | 385               |
| Bibbs, Hose              | $\frac{255}{256}$ |
| Lever                    | 184               |
| Bitts, Auger             | 182               |
| " Drill                  | 181               |
| " Expansive              | 184               |
| " Gimlet                 | 181               |
| " Reamer                 | 183               |
| " Screw-driver           | 182<br>355        |
| Blacking, Shoe           | 209               |
| Blocks, Snatch           | 306               |
| " Blacksmith Swedge      | 392               |
| " Tackle                 | 306               |
| Blowers, Blacksmith Hand | 382               |
|                          | 414               |
| Bobs, Plumb              | $\frac{168}{28}$  |
| Bolts, Brass Spring      | 28                |
| " " Barrel               | 29                |
| " " Flush                | 30                |
| " Bronzed Square         | 24                |
| " " Foot                 | 25                |
| " " Chain                | , 26              |