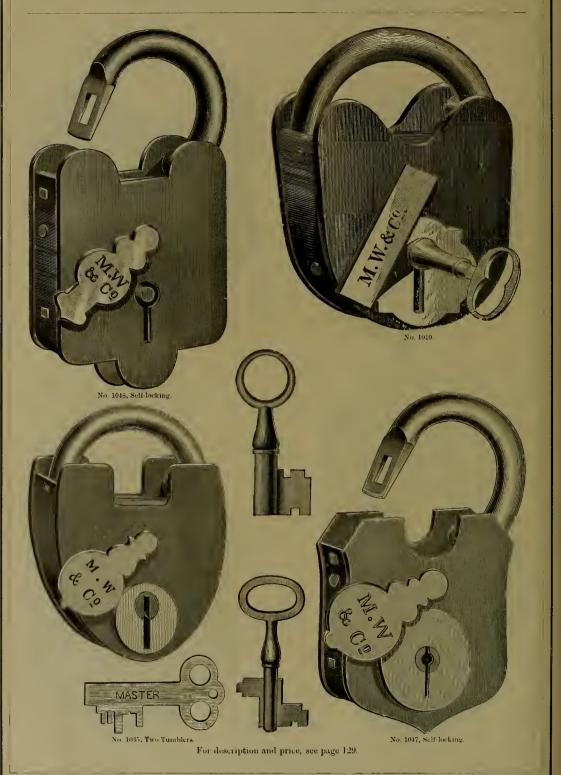

--------------|---------|---------|
| No. 1027, 2½ in., Brass Bushing, 4 Wards, Flat Self-locking Shackle, 12 changes, per dozen,       | \$ 3 00 | \$ 3 63 |
| No. 1028, 21 in., Patent Secret Lock, Brass Drop and Bushing, 4 Wards, Flat Self-locking Shackle, |         |         |
| 12 changes, per dozen,                                                                            | 4 00    | 4 63    |
| No. 1029, 24 in., Brass Drop and Bushing, Revolving Key Pin, per dozen,                           | 3 25    | 3 88    |
| No. 1030, 2½ in., " " per dozen,                                                                  | 4 00    | 4 63    |

No. 1030.

No. 1029,

Half dozen in a box.

To lock or unlock No. 1028, the Drop must stand perpendicularly over the upper Key-hole, as shown in cut.





Padlocks.—Continued.



No. 1046, Self-locking.



No. 1004.

For description and price, see page 129.



### Prices of Padlocks.

| No. Size.                                                                   | l Key.<br>Per doz. | 2 Keys.<br>Per doz. |
|-----------------------------------------------------------------------------|--------------------|---------------------|
| 1004, 2½ in., Brass Bushed, 3 Solid Brass Wheels, Bridge Ward, Brass Key,   | \$ 4 50            | \$ 5 50             |
| 1010, 2½ " Brass Drop and Bushing, 3 Solid Brass Wheels,                    | 4 50               | 5 17                |
| 1014, 2½ " Fancy Engraved Drop and Rivets, Brass Bushing,                   |                    |                     |
| 2 Tumblers and Bridge Ward, Self-locking, 12 chang