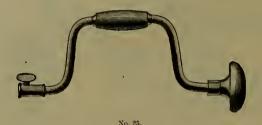

### INDEX.

| P                        | AGE.              |
|--------------------------|-------------------|
| Adzes                    | 236               |
| Anvils                   | 372               |
| Augers, Nut.             | 185               |
| " Millwright             | 185               |
| " Hollow186, " Ship      | 187<br>185        |
| Awls                     | 177               |
| " Handled, Brad          | 177               |
| " " Seratch              | 178               |
| " and Tools              | 176               |
| Axes, Broad              | 236               |
| Handled                  | 236               |
| '' Unhandled             | $\frac{237}{236}$ |
| Axles                    | 407               |
| " Half patent            | 405               |
| P                        |                   |
|                          |                   |
|                          | 0.40              |
| Balances, Spring         | $\frac{343}{285}$ |
| Balls, Ox                | 397               |
| "Shutter                 | 43                |
| Beams, Scalo             | 344               |
| Bellows, Blacksmith      | 388               |
| " Hand                   | 388               |
| Bells, Cow               | 340               |
| " Door                   | $\frac{93}{341}$  |
| Ithird                   | 341               |
| " House Sheep            | 340               |
| Belting, Leather         | 412               |
| " Rubber                 | 412               |
| Bevels, Sliding T        | 189               |
| Benders, Tire            | 385               |
| Bibbs, Hose              | $\frac{255}{256}$ |
| Lever                    | 184               |
| Bitts, Auger             | 182               |
| " Drill                  | 181               |
| " Expansive              | 184               |
| " Gimlet                 | 181               |
| " Reamer                 | 183               |
| " Screw-driver           | 182<br>355        |
| Blacking, Shoe           | 209               |
| Blocks, Snatch           | 306               |
| " Blacksmith Swedge      | 392               |
| " Tackle                 | 306               |
| Blowers, Blacksmith Hand | 382               |
|                          | 414               |
| Bobs, Plumb              | $\frac{168}{28}$  |
| Bolts, Brass Spring      | 28                |
| " " Barrel               | 29                |
| " " Flush                | 30                |
| " Bronzed Square         | 24                |
| " " Foot                 | 25                |
| " " Chain                | , 26              |