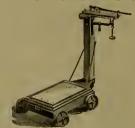

### INDEX.

| P                        | AGE.              |
|--------------------------|-------------------|
| Adzes                    | 236               |
| Anvils                   | 372               |
| Augers, Nut.             | 185               |
| " Millwright             | 185               |
| " Hollow186, " Ship      | 187<br>185        |
| Awls                     | 177               |
| " Handled, Brad          | 177               |
| " " Seratch              | 178               |
| " and Tools              | 176               |
| Axes, Broad              | 236               |
| Handled                  | 236               |
| '' Unhandled             | $\frac{237}{236}$ |
| Axles                    | 407               |
| " Half patent            | 405               |
| P                        |                   |
|                          |                   |
|                          | 0.40              |
| Balances, Spring         | $\frac{343}{285}$ |
| Balls, Ox                | 397               |
| "Shutter                 | 43                |
| Beams, Scalo             | 344               |
| Bellows, Blacksmith      | 388               |
| " Hand                   | 388               |
| Bells, Cow               | 340               |
| " Door                   | $\frac{93}{341}$  |
| Ithird                   | 341               |
| " House Sheep            | 340               |
| Belting, Leather         | 412               |
| " Rubber                 | 412               |
| Bevels, Sliding T        | 189               |
| Benders, Tire            | 385               |
| Bibbs, Hose              | $\frac{255}{256}$ |
| Lever                    | 184               |
| Bitts, Auger             | 182               |
| " Drill                  | 181               |
| " Expansive              | 184               |
| " Gimlet                 | 181               |
| " Reamer                 | 183               |
| " Screw-driver           | 182<br>355        |
| Blacking, Shoe           | 209               |
| Blocks, Snatch           | 306               |
| " Blacksmith Swedge      | 392               |
| " Tackle                 | 306               |
| Blowers, Blacksmith Hand | 382               |
|                          | 414               |
| Bobs, Plumb              | $\frac{168}{28}$  |
| Bolts, Brass Spring      | 28                |
| " " Barrel               | 29                |
| " " Flush                | 30                |
| " Bronzed Square         | 24                |
| " " Foot                 | 25                |
| " " Chain                | , 26              |