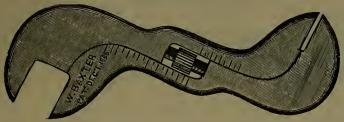

### INDEX.

| P                        | AGE.              |
|--------------------------|-------------------|
| Adzes                    | 236               |
| Anvils                   | 372               |
| Augers, Nut.             | 185               |
| " Millwright             | 185               |
| " Hollow186, " Ship      | 187<br>185        |
| Awls                     | 177               |
| " Handled, Brad          | 177               |
| " " Seratch              | 178               |
| " and Tools              | 176               |
| Axes, Broad              | 236               |
| Handled                  | 236               |
| '' Unhandled             | $\frac{237}{236}$ |
| Axles                    | 407               |
| " Half patent            | 405               |
| P                        |                   |
|                          |                   |
|                          | 0.40              |
| Balances, Spring         | $\frac{343}{285}$ |
| Balls, Ox                | 397               |
| "Shutter                 | 43                |
| Beams, Scalo             | 344               |
| Bellows, Blacksmith      | 388               |
| " Hand                   | 388               |
| Bells, Cow               | 340               |
| " Door                   | $\frac{93}{341}$  |
| Ithird                   | 341               |
| " House Sheep            | 340               |
| Belting, Leather         | 412               |
| " Rubber                 | 412               |
| Bevels, Sliding T        | 189               |
| Benders, Tire            | 385               |
| Bibbs, Hose              | $\frac{255}{256}$ |
| Lever                    | 184               |
| Bitts, Auger             | 182               |
| " Drill                  | 181               |
| " Expansive              | 184               |
| " Gimlet                 | 181               |
| " Reamer                 | 183               |
| " Screw-driver           | 182<br>355        |
| Blacking, Shoe           | 209               |
| Blocks, Snatch           | 306               |
| " Blacksmith Swedge      | 392               |
| " Tackle                 | 306               |
| Blowers, Blacksmith Hand | 382               |
|                          | 414               |
| Bobs, Plumb              | $\frac{168}{28}$  |
| Bolts, Brass Spring      | 28                |
| " " Barrel               | 29                |
| " " Flush                | 30                |
| " Bronzed Square         | 24                |
| " " Foot                 | 25                |
| " " Chain                | , 26              |