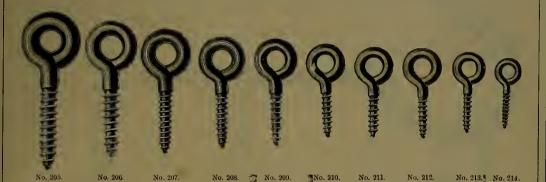

### INDEX.

| P                        | AGE.              |
|--------------------------|-------------------|
| Adzes                    | 236               |
| Anvils                   | 372               |
| Augers, Nut.             | 185               |
| " Millwright             | 185               |
| " Hollow186, " Ship      | 187<br>185        |
| Awls                     | 177               |
| " Handled, Brad          | 177               |
| " " Seratch              | 178               |
| " and Tools              | 176               |
| Axes, Broad              | 236               |
| Handled                  | 236               |
| '' Unhandled             | $\frac{237}{236}$ |
| Axles                    | 407               |
| " Half patent            | 405               |
| P                        |                   |
|                          |                   |
|                          | 0.40              |
| Balances, Spring         | $\frac{343}{285}$ |
| Balls, Ox                | 397               |
| "Shutter                 | 43                |
| Beams, Scalo             | 344               |
| Bellows, Blacksmith      | 388               |
| " Hand                   | 388               |
| Bells, Cow               | 340               |
| " Door                   | $\frac{93}{341}$  |
| Ithird                   | 341               |
| " House Sheep            | 340               |
| Belting, Leather         | 412               |
| " Rubber                 | 412               |
| Bevels, Sliding T        | 189               |
| Benders, Tire            | 385               |
| Bibbs, Hose              | $\frac{255}{256}$ |
| Lever                    | 184               |
| Bitts, Auger             | 182               |
| " Drill                  | 181               |
| " Expansive              | 184               |
| " Gimlet                 | 181               |
| " Reamer                 | 183               |
| " Screw-driver           | 182<br>355        |
| Blacking, Shoe           | 209               |
| Blocks, Snatch           | 306               |
| " Blacksmith Swedge      | 392               |
| " Tackle                 | 306               |
| Blowers, Blacksmith Hand | 382               |
|                          | 414               |
| Bobs, Plumb              | $\frac{168}{28}$  |
| Bolts, Brass Spring      | 28                |
| " " Barrel               | 29                |
| " " Flush                | 30                |
| " Bronzed Square         | 24                |
| " " Foot                 | 25                |
| " " Chain                | , 26              |