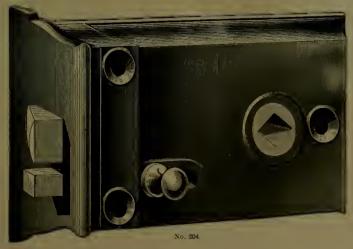

No. 466,

### Folding Keys.

No. 466,  $5\times4$  in., Heavy Iron Bolt, Nickel-plated Folding Steel Key, 3 Tumblers, 50 changes, Right or Left Hand, with 1 Key, per dozen, . §

No. 466,  $5\times4$  in., Heavy Iron Bolt, Nickel-plated Folding Steel Keys, 3 Tumblers, 50 changes, Right or Left Hand, with 2 Keys, per dozen, . §

Packed with Screws and Japanned Plate Escutcheons.

Quarter dozen in a box.

## Upright Rim Store Door Dead Locks.



No. 416,  $4 \times 2\frac{1}{2}$  in., Heavy Brass Bolt, Nickel-plated Folding Steel Keys, 3 Tumblers, 50 changes, per doz., 8 No. 416 $\frac{1}{2}$ ,  $4 \times 2\frac{1}{2}$  in., Heavy Iron Bolt, Nickel-plated Folding Steel Keys, 3 Tumblers, 50 changes, per doz., 8 Packed with Screws and Japanned Escutcheons.

### Horizontal Rim Knob Latches.



No. 204, 4 x 23 in., Heavy Iron Bolt and Slide Bolt, per dozen,

Easy Spring Upright Rim Front Door Locks.



### 6 INCH, 5-16 INCH HUB.

Reverse by pulling Latch Bolt forward and turning half round.

Straight Spindle, Thin Bit Key.

No. 1058,  $6\times4_4^1$  in., Heavy Brass Bolts, Brass Turn Knob and Plates, Brass Keys, 3 Tumblers on Night Bolt, 50 changes with No. 442 Knobs, per dozen, \$

Packed with Screws. One-twelfth dozen in a box.

For Knobs see page 119.

Upright Rim Front Door Night Locks.



No. 555.

### · 6 INCH, 5-16 INCH HUB.

Reverse by pulling Latch Bolt forward and turning half round.

Thumb Bolt Attachment, Folding Keys, Straight Spindle.

No. 555, 6×4 in., Heavy Brass Bolts, Brass Thumb Knob and Plate, Brass Slide Knob, 2 Folding Keys, 3 Rack Tumblers, 50 changes wi