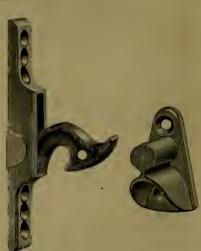

cccccccccccccccccccc$ |                                                  |                       | 13 13<br>4 5<br>4 5                                             | $egin{array}{cccccccccccccccccccccccccccccccccccc$ | $\begin{array}{cccccccccccccccccccccccccccccccccccc$ | 3½ 3½<br>7 8<br>7 8<br>7 8  |

### New England Gate Hinges.



Half size cut of Upper Hinge.



Half size cut of Lower Hinge.



Half size cut of Upright Latch with No. 105.

#### SELF SHUTTING.

We send half Right Hand and half Left, unless otherwise ordered.

#### Without Latch.

No. 104, Without Latch, . . . per doz. sets, 86-25

#### With Latch.

No. 105, With No. 1 Upright Latch, per doz. sets, \$7-70

One-twelfth dozen sets in a package.

### Reversible Gate Hinges.



Half size cut of Upper Hinge. Patented.









Half size cut of Rhoad's Latch with No. 116.

#### EITHER RIGHT OR LEFT HAND.

#### Self-Shutting, New England Pattern

| No. 114, Without Latch,                     |  |  |  |  | per doze | n sets, | \$6 20 |
|---------------------------------------------|--|--|--|--|----------|---------|--------|
| No. 115, Complete with No. 1 Upright Latch, |  |  |  |  | - 44     | 6.6     | 7 65   |
| No. 116, " No. 22 Rhoad's Latch,            |  |  |  |  | 4.4      | 44      | 7 45   |

One-twelfth dozen sets in a package.

### Reversible Gate Hinges.



Half size cut of Upper Hinge.



Half size cut of Lower Hinga.



Half size cut of Patent Latch with No. 127.



Half size cut of Upright Latch with No. 125.



EITHER RIGHT OR LEFT HAND.

#### Self-Shutting.

No. 124, Without Latch, . . . per doze