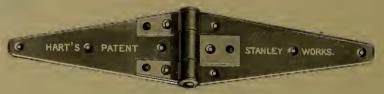

| "                                       | Bronze                  | ed Cupboard                             |        | age.                     |
|-----------------------------------------|-------------------------|-----------------------------------------|--------|--------------------------|
| 6.6                                     | 46                      |                                         |        | 26                       |
|                                         | 1.6                     | Barrel                                  |        | 27                       |
| 16                                      | 44                      | Cased                                   |        | 27                       |
|                                         | Carriag                 | ge                                      | 400,   | 401                      |
|                                         | Cupboa                  | ard                                     |        | 33                       |
| "                                       | Iron B                  |                                         |        | 22                       |
| 46                                      |                         | hain                                    |        | 23                       |
| "                                       | Б                       | oot                                     |        | 22                       |
| "                                       |                         | pring and Square                        |        | $\frac{24}{399}$         |
| 66                                      |                         | ne<br>e Door                            |        | 108                      |
|                                         |                         |                                         |        | 401                      |
|                                         |                         | ow Spring                               |        | 79                       |
| 4.4                                     |                         | g                                       |        | 80                       |
| 4.6                                     |                         |                                         |        | 401                      |
| Borax                                   |                         |                                         |        | 317                      |
|                                         |                         | lar                                     |        | 167                      |
| 4.6                                     | Bung                    |                                         |        | 183                      |
| Boxes                                   | Twine                   |                                         |        | 31:                      |
| 41                                      |                         |                                         |        | 210                      |
|                                         |                         |                                         |        | 28.                      |
| Bowls                                   | , Chopp                 | oing                                    |        | 410                      |
| Braces                                  | 3                       |                                         | 165 to | 16.                      |
| Brack                                   |                         |                                         |        | , bi<br>5;               |
| Dungle                                  | ona Da                  | sde                                     |        | 33                       |
|                                         |                         | g                                       |        | 41.                      |
|                                         |                         |                                         |        | 413                      |
| Brush                                   | es Boil                 | er Tube                                 |        | 370                      |
| 61                                      |                         | 'se                                     |        | 350                      |
| **                                      |                         | ıb                                      |        | 349                      |
| 44                                      | Sho                     | e                                       |        | 350                      |
|                                         | Wh                      | itewash                                 |        | 350                      |
| Bucke                                   | ts, Wel                 | ր                                       |        | 41                       |
|                                         |                         | board                                   |        | 3                        |
| Butts,                                  |                         |                                         |        | -1                       |
|                                         | Blind.                  | 100                                     |        | 1                        |
|                                         |                         | Loose Pin                               |        |                          |
| 14                                      |                         | "Joint                                  |        | 10                       |
| **                                      | Spring                  | ment                                    |        | 5, (                     |
|                                         | Wrong                   | ht                                      |        | "                        |
|                                         | **                      | Loose Pin                               |        |                          |
| Burrs.                                  |                         |                                         |        | 24                       |
|                                         |                         | bber                                    |        | 409                      |
| •                                       |                         |                                         |        |                          |
|                                         |                         |                                         |        |                          |
|                                         |                         |                                         |        |                          |
| Calks                                   | , Boot                  |                                         |        | 33                       |
|                                         | Toe                     | · • • • • • • • • • • • • • • • • • • • |        | 35                       |
| (7.11)                                  | ers                     |                                         |        | 177<br>27                |
| Callip                                  |                         | . <b></b>                               |        | - 4                      |
| Callip<br>Caps .                        |                         |                                         |        |                          |
| Callip<br>Caps .                        | , Curry                 |                                         |        | 345                      |
| Callip<br>Caps .<br>Cards               | Curry<br>Horse          | · · · · · · · · · · · · · · · · · · ·   |        | 349                      |
| Callip<br>Caps .<br>Cards               | Curry<br>Horse<br>Wool  | · · · · · · · · · · · · · · · · · · ·   |        | 345<br>345<br>345        |
| Callip<br>Caps .<br>Cards<br>"<br>Garve | Curry<br>Horse<br>Wool. |                                         |        | 349<br>349<br>349<br>147 |