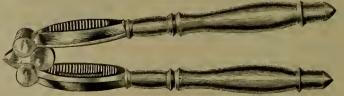

| st Steel, per | r dozen,  |           |         |            |  |  | \$ 3 00 |
|---------|----------|---------------|-----------|-----------|---------|------------|--|--|---------|
| No. 20, | Poeket,  | Steel, Nicke  | el-plated | Case and  | Handle, | per dozen, |  |  | 7 50    |
| No. 46, | Bright S | Steel, Metal  | Handle,   | per dozen | , .     |            |  |  | 5 50    |
| No. 61, | Poeket,  | per dozen,    |           |           |         |            |  |  | 6 00    |
| No. 62, | 44       | **            |           |           |         |            |  |  | 5 50    |

#### Cork Screws—Continued.



No. 124, Nickel Plated, Cast Steel, per dozen, . . . No. 125,

No. 124. One-third size. \$ 7 00

12 00

### Champagne Taps.



No. 100, per dozen,

\$ 10 00

#### Nut Cracks.



No. 3, Tin Plated, per dozen,

One dozen in a paper box.

\$ 8 00

#### Revolvers.





#### COLT'S SELF-COCKERS.

|                                    | Blue.    | Plated.  |
|------------------------------------|----------|----------|
| 38 Cal.,                           | \$ 14 75 | \$ 15 60 |
| 41 Cal., with or without Ejector,  | 16 75    | 17 25    |
| 44 Cal., Model 1873, Cartridge, .  | 20 60    | 21 25    |
| 45 Cal., Army,                     | 20 60    | 21 28    |
| 44 Cal., Model '73, Single Action. | 14 50    | 15 50    |

#### SMITH & WESSON'S

|    |       |                   |             | Sin  | gle | Act | on. | Double Act | ion. |
|----|-------|-------------------|-------------|------|-----|-----|-----|------------|------|
| 32 | Cal., | Blue or Plated,   |