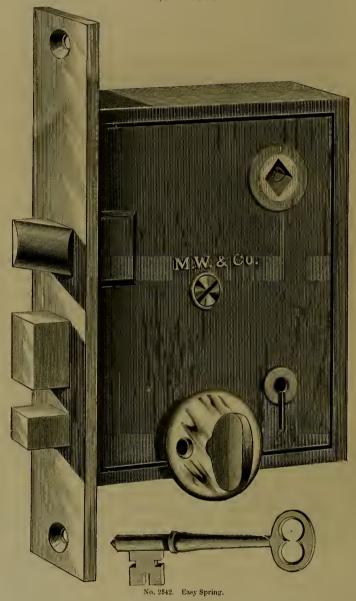

nob Locks.

3½ INCH.



Nos. 00579 to 0587½

No. 0584, 3½ × 3½ in., Brass Front and Striking Plate, Iron Bolts, Brass Key with No. 440 Knobs, per dozen,

No. 0587½, 3½ × 3¼ in., Brass Front and Striking Plate, Brass Bolts, Nickel Key with No. 440 Knobs, per dozen,

No. 2404,  $3\frac{1}{2} \times 3\frac{1}{4}$  in., Lacquered Iron Front, Iron Striking Plate, Brass Bolts, Nickel Key with No. 440 Knobs, per dozen,

No. 2406, 3½×3¼ in., Brass Front and Striking Plate, Iron Bolts, Nickel Key with No. 440 Knobs, per dozen,

No. 2505,  $3\frac{1}{2} \times 3\frac{1}{2}$  in., Brass Front and Striking Plate, Brass Bolts, Nickel Key, with No. 440 Knobs, per dozen,

One-quarter dozen in a box.

Locks with No. 440 Knobs are complete with Plated Plate Escutcheons.

### Mortise Knob Locks.

4½ INCH.



No. 2542,  $4\frac{1}{2} \times 3\frac{1}{2}$  in., Brass Front, Iron Bolts, Nickel Key, Plated Thumb Knob and Plate, and Plated Plate Escutcheons with No. 440 Knobs, per dozen, \$

Reversible Right or Left Hand.

### Mortise Dead Locks.



Wrought Iron Inside Work.



Nos 0111, 01114 and 01114.

# Mortise Cupboard or Drawer Locks.

No. 0111,  $1_1^{\circ} \times 2$  in., Lacquered Iron Front, Wrought Iron Striking Plate Iron Bolt, Tinned Malleable Iron Key, 1 Tumbler, per dozen,

No. 01111. Same as No. 0111 with Brass Key, per doz.,

No. 01113, 13 × 2 in., Brass Front and Striking Plate, Iron Bolt, Brass Key, 1 Tumbler, per dozen, . . . .

Packed with Japanned Plate Escutcheons No. 3293.

One dozen in a box.





No. 92,  $5\times3\frac{1}{2}$  in., Heavy Brass Astrigal Front, Brass Bol