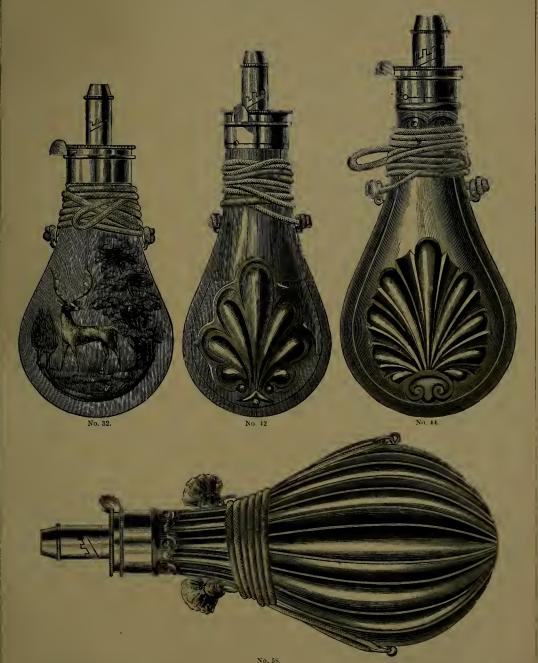

#### Round Refined.

| Abbot,     | -3-10 III | Abolish,  | . $\frac{1}{2}$ in. | Accomplish,         | 1 in.            | Adverb.    | 1¾ in.       |
|------------|-----------|-----------|---------------------|---------------------|------------------|------------|--------------|
| Abner,     | 1 "       | Absent,   | . 9-16 "            | Account, . Adams, . | 11/8 "           | Addison, . | 2 "          |
| Able,      | . 5–16 "  | Abstain,  | • 5 "               | Adams, .            | 11 "             |            | 21 "         |
| · ·        | 3 "       | Abstract, | 11-16 "             | Adage, .            | 13 "             |            | -8<br>21 ·   |
| Abigail,   |           | Abuse,    | · ¾ "               | Adamant, .          | $1\frac{1}{2}$ " | Adjourn, . | 2 <u>1</u> " |
| 220.25012, |           | Academy,  | . 7 "               | Adjective, .        | 15 "             | ,          | -2           |