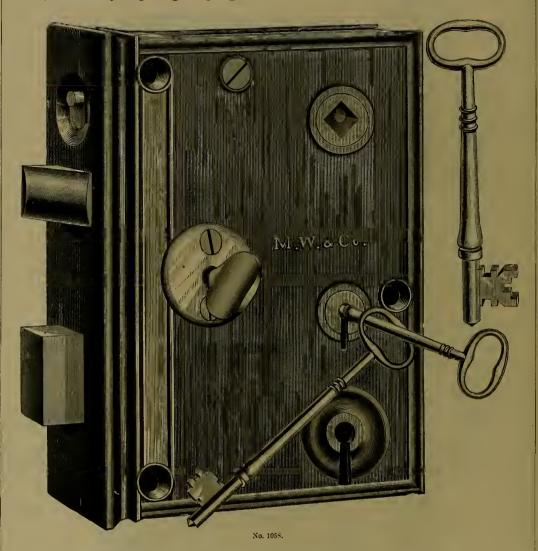

Tumblers, 50 changes, Right or Left Hand, with 1 Key, per dozen, . §

No. 466,  $5\times4$  in., Heavy Iron Bolt, Nickel-plated Folding Steel Keys, 3 Tumblers, 50 changes, Right or Left Hand, with 2 Keys, per dozen, . §

Packed with Screws and Japanned Plate Escutcheons.

Quarter dozen in a box.

## Upright Rim Store Door Dead Locks.



No. 416,  $4 \times 2\frac{1}{2}$  in., Heavy Brass Bolt, Nickel-plated Folding Steel Keys, 3 Tumblers, 50 changes, per doz., 8 No. 416 $\frac{1}{2}$ ,  $4 \times 2\frac{1}{2}$  in., Heavy Iron Bolt, Nickel-plated Folding Steel Keys, 3 Tumblers, 50 changes, per doz., 8 Packed with Screws and Japanned Escutcheons.

### Horizontal Rim Knob Latches.



No. 204, 4 x 23 in., Heavy Iron Bolt and Slide Bolt, per dozen,

Easy Spring Upright Rim Front Door Locks.



### 6 INCH, 5-16 INCH HUB.

Reverse by pulling Latch Bolt forward and turning half round.

Straight Spindle, Thin Bit Key.

No. 1058,  $6\times4_4^1$  in., Heavy Brass Bolts, Brass Turn Knob and Plates, Brass Keys, 3 Tumblers on Night Bolt, 50 changes with No. 442 Knobs, per dozen, \$

Packed with Screws. One-twelfth dozen in a box.

For Knobs see page 119.

Upright Rim Front Door Night Locks.



No. 555.

### · 6 INCH, 5-16 INCH HUB.

Reverse by pulling Latch Bolt forward and turning half round.

Thumb Bolt Attachment, Folding Keys, Straight Spindle.

No. 555, 6×4 in., Heavy Brass Bolts, Brass Thumb Knob and Plate, Brass Slide Knob, 2 Folding Keys, 3 Rack Tumblers, 50 changes with No. 442 Knobs, per dozen, 8

Packed with Screws. One-twelfth dozen in a box.

### Mortise Knob Latches.