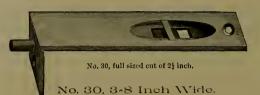

|  |  |  | 4        | 5     | 6     |
|------------|--|--|--|----------|-------|-------|
| Per dozen, |  |  |  | \$ 10 00 | 12 00 | 14 00 |

## No. 581, Cast Brass Chain Bolts.



Full size cut of 3 inch.

### Cast Brass, Polished and Lacquered.

| Inch,      |  |  |         | 3        | 4     | 6     |
|------------|--|--|---------|----------|-------|-------|
| Per dozen, |  |  |         | \$ 12 00 | 14 50 | 20 50 |
|            |  |  | YY 10 1 | ,        |       |       |

# Chain Door Fastenings.



| No. 56, Berlin Bronzed, 6 inch, packed with Screws, per dozen, |  | 8 6 00 |
|----------------------------------------------------------------|--|--------|
| No. 66, Cast Brass, 6 inch, polished and lacquered, per dozen, |  | 13 60  |

Half dozen in a box.

### Cast Brass Flush Bolts.



23 3  $3\frac{1}{2}$ Inch. \$ 0 90 1 00 1 20 1 40 1 60 Per dozen,

Three dozen in a box.

No. 40, 1-2 Inch Wide.

Inch. 3 2 20 2 60 \$ 1 20 1 40 1 80 Per dozen,

Two dozen in a box.



With Sunk Thumb Piece, polished and lacquered.

| Inch,      |  | $2\frac{1}{2}$ | 3    | 4    | 5    | With              | 6    |
|------------|--|----------------|------|------|------|-------------------|------|
| Per dozen, |  | \$ 1 70        | 1 90 | 2 50 | 3 00 | Strike<br>Plates. | 3.50 |
|            |  |                |      |      |      |                   |      |

One dozen in a box.

#### No. 50, 5-8 Inch Wide, Heavy.

Sunk Thumb Piece, Strike Plates, polished and lacquered.

| Inch,      |  |  | 4       | 6    | 8    | 10   |
|------------|--|--|---------|------|------|------|
| Per dozen,