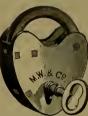

| 4 80       | 8 60          |
|                      |                    | Assorted, hal | f gross in a box. |            |               |
|                      |                    | Flat          | Steel.            |            |               |
| Nos. 1027, 102       | 8, per gross,      |               |                   |            | . \$7 50      |
| " 10 <b>2</b> 9, 103 | 30, 1031, 1032, pe | r gross, .    |                   |            | . 7 50        |
| " 1022 102           | H. 1040 por gross  |               |                   |            | 9.00          |

5 00 7 ±0

# MALLORY, WHEELER & CO'S Small Padlocks.

AMERICAN PATTERN.



No. 38, Brass. No. 48, Nickel



No. 39, Brass. No. 49, Nickel.



No. 40, Brass. No. 51, Nickel.



No. 41, Brass. No. 52, Nickel.



No. 42, Brass. No. 53, Nickel.



No. 43, Brass. No. 54, Niekel.



No. 44, Brass. No. 55, Nickel.

### Brass.

| Nos. | Size.     |                  | Per Doz. | Nos. | Size.   |                                    | Per Doz. |
|------|-----------|------------------|----------|------|---------|------------------------------------|----------|
| 38   | ን 3 Inch. | Cylindrical Key, | \$2 25   | 42   | 1 Inch. | As per cut                         | \$2 50   |
| 39   | 15 "      | " "              | 2 75     | 43   | 118 "   |                                    | 2.75     |
| 40   | g 44      | As per cut,      | 2 25     | 44   | 14 "    | As per cut, Self-closing Key Hole, | 3 00     |
| 41   | 3 ''<br>4 |                  | 2 25     | 45   | 1½ "    | Style of No. 44, " " "             | 3