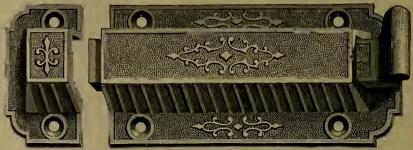

### INDEX.

| P                        | AGE.              |
|--------------------------|-------------------|
| Adzes                    | 236               |
| Anvils                   | 372               |
| Augers, Nut.             | 185               |
| " Millwright             | 185               |
| " Hollow186, " Ship      | 187<br>185        |
| Awls                     | 177               |
| " Handled, Brad          | 177               |
| " " Seratch              | 178               |
| " and Tools              | 176               |
| Axes, Broad              | 236               |
| Handled                  | 236               |
| '' Unhandled             | $\frac{237}{236}$ |
| Axles                    | 407               |
| " Half patent            | 405               |
| P                        |                   |
|                          |                   |
|                          | 0.40              |
| Balances, Spring         | $\frac{343}{285}$ |
| Balls, Ox                | 397               |
| "Shutter                 | 43                |
| Beams, Scalo             | 344               |
| Bellows, Blacksmith      | 388               |
| " Hand                   | 388               |
| Bells, Cow               | 340               |
| " Door                   | $\frac{93}{341}$  |
| Ithird                   | 341               |
| " House Sheep            | 340               |
| Belting, Leather         | 412               |
| " Rubber                 | 412               |
| Bevels, Sliding T        | 189               |
| Benders, Tire            | 385               |
| Bibbs, Hose              | $\frac{255}{256}$ |
| Lever                    | 184               |
| Bitts, Auger             | 182               |
| " Drill                  | 181               |
| " Expansive              | 184               |
| " Gimlet                 | 181               |
| " Reamer                 | 183               |
| " Screw-driver           | 182<br>355        |
| Blacking, Shoe           | 209               |
| Blocks, Snatch           | 306               |
| " Blacksmith Swedge      | 392               |
| " Tackle                 | 306               |
| Blowers, Blacksmith Hand | 382               |
|                          | 414               |
| Bobs, Plumb              | $\frac{168}{28}$  |
| Bolts, Brass Spring      | 28                |
| " " Barrel               | 29                |
| " " Flush                | 30                |
| " Bronzed Square         | 24                |
| " " Foot                 | 25                |
| " " Chain                | , 26              |