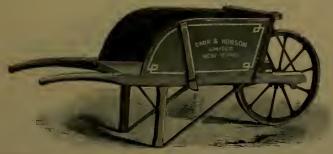

### INDEX.

| P                        | AGE.              |
|--------------------------|-------------------|
| Adzes                    | 236               |
| Anvils                   | 372               |
| Augers, Nut.             | 185               |
| " Millwright             | 185               |
| " Hollow186, " Ship      | 187<br>185        |
| Awls                     | 177               |
| " Handled, Brad          | 177               |
| " " Seratch              | 178               |
| " and Tools              | 176               |
| Axes, Broad              | 236               |
| Handled                  | 236               |
| '' Unhandled             | $\frac{237}{236}$ |
| Axles                    | 407               |
| " Half patent            | 405               |
| P                        |                   |
|                          |                   |
|                          | 0.40              |
| Balances, Spring         | $\frac{343}{285}$ |
| Balls, Ox                | 397               |
| "Shutter                 | 43                |
| Beams, Scalo             | 344               |
| Bellows, Blacksmith      | 388               |
| " Hand                   | 388               |
| Bells, Cow               | 340               |
| " Door                   | $\frac{93}{341}$  |
| Ithird                   | 341               |
| " House Sheep            | 340               |
| Belting, Leather         | 412               |
| " Rubber                 | 412               |
| Bevels, Sliding T        | 189               |
| Benders, Tire            | 385               |
| Bibbs, Hose              | $\frac{255}{256}$ |
| Lever                    | 184               |
| Bitts, Auger             | 182               |
| " Drill                  | 181               |
| " Expansive              | 184               |
| " Gimlet                 | 181               |
| " Reamer                 | 183               |
| " Screw-driver           | 182<br>355        |
| Blacking, Shoe           | 209               |
| Blocks, Snatch           | 306               |
| " Blacksmith Swedge      | 392               |
| " Tackle                 | 306               |
| Blowers, Blacksmith Hand | 382               |
|                          | 414               |
| Bobs, Plumb              | $\frac{168}{28}$  |
| Bolts, Brass Spring      | 28                |
| " " Barrel               | 29                |
| " " Flush                | 30                |
| " Bronzed Square         | 24                |
| " " Foot                 | 25                |
| " " Chain                | , 26              |