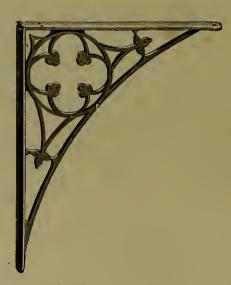

| "                                       | Bronze                  | ed Cupboard                             |        | age.                     |
|-----------------------------------------|-------------------------|-----------------------------------------|--------|--------------------------|
| 6.6                                     | 46                      |                                         |        | 26                       |
|                                         | 1.6                     | Barrel                                  |        | 27                       |
| 16                                      | 44                      | Cased                                   |        | 27                       |
|                                         | Carriag                 | ge                                      | 400,   | 401                      |
|                                         | Cupboa                  | ard                                     |        | 33                       |
| "                                       | Iron B                  |                                         |        | 22                       |
| 46                                      |                         | hain                                    |        | 23                       |
| "                                       | Б                       | oot                                     |        | 22                       |
| "                                       |                         | pring and Square                        |        | $\frac{24}{399}$         |
| 66                                      |                         | ne<br>e Door                            |        | 108                      |
|                                         |                         |                                         |        | 401                      |
|                                         |                         | ow Spring                               |        | 79                       |
| 4.4                                     |                         | g                                       |        | 80                       |
| 4.6                                     |                         |                                         |        | 401                      |
| Borax                                   |                         |                                         |        | 317                      |
|                                         |                         | lar                                     |        | 167                      |
| 4.6                                     | Bung                    |                                         |        | 183                      |
| Boxes                                   | Twine                   |                                         |        | 31:                      |
| 41                                      |                         |                                         |        | 210                      |
|                                         |                         |                                         |        | 28.                      |
| Bowls                                   | , Chopp                 | oing                                    |        | 410                      |
| Braces                                  | 3                       |                                         | 165 to | 16.                      |
| Brack                                   |                         |                                         |        | , bi<br>5;               |
| Dungle                                  | ona Da                  | sde                                     |        | 33                       |
|                                         |                         | g                                       |        | 41.                      |
|                                         |                         |                                         |        | 413                      |
| Brush                                   | es Boil                 | er Tube                                 |        | 370                      |
| 61                                      |                         | 'se                                     |        | 350                      |
| **                                      |                         | ıb                                      |        | 349                      |
| 44                                      | Sho                     | e                                       |        | 350                      |
|                                         | Wh                      | itewash                                 |        | 350                      |
| Bucke                                   | ts, Wel                 | ր                                       |        | 41                       |
|                                         |                         | board                                   |        | 3                        |
| Butts,                                  |                         |                                         |        | -1                       |
|                                         | Blind.                  | 100                                     |        | 1                        |
|                                         |                         | Loose Pin                               |        |                          |
| 14                                      |                         | "Joint                                  |        | 10                       |
| **                                      | Spring                  | ment                                    |        | 5, (                     |
|                                         | Wrong                   | ht                                      |        | "                        |
|                                         | **                      | Loose Pin                               |        |                          |
| Burrs.                                  |                         |                                         |        | 24                       |
|                                         |                         | bber                                    |        | 409                      |
| •                                       |                         |                                         |        |                          |
|                                         |                         |                                         |        |                          |
|                                         |                         |                                         |        |                          |
| Calks                                   | , Boot                  |                                         |        | 33                       |
|                                         | Toe                     | · • • • • • • • • • • • • • • • • • • • |        | 35                       |
| (7.11)                                  | ers                     |                                         |        | 177<br>27                |
| Callip                                  |                         | . <b></b>                               |        | - 4                      |
| Callip<br>Caps .                        |                         |                                         |        |                          |
| Callip<br>Caps .                        | , Curry                 |                                         |        | 345                      |
| Callip<br>Caps .<br>Cards               | Curry<br>Horse          | · · · · · · · · · · · · · · · · · · ·   |        | 349                      |
| Callip<br>Caps .<br>Cards               | Curry<br>Horse<br>Wool  | · · · · · · · · · · · · · · · · · · ·   |        | 345<br>345<br>345        |
| Callip<br>Caps .<br>Cards<br>"<br>Garve | Curry<br>Horse<br>Wool. |                                         |        | 349<br>349<br>349<br>147 |