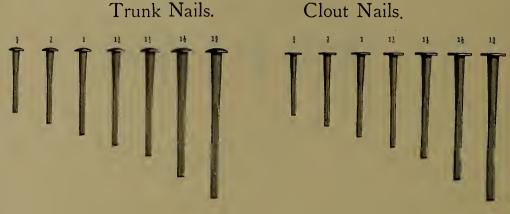

### INDEX.

| P                        | AGE.              |
|--------------------------|-------------------|
| Adzes                    | 236               |
| Anvils                   | 372               |
| Augers, Nut.             | 185               |
| " Millwright             | 185               |
| " Hollow186, " Ship      | 187<br>185        |
| Awls                     | 177               |
| " Handled, Brad          | 177               |
| " " Seratch              | 178               |
| " and Tools              | 176               |
| Axes, Broad              | 236               |
| Handled                  | 236               |
| '' Unhandled             | $\frac{237}{236}$ |
| Axles                    | 407               |
| " Half patent            | 405               |
| P                        |                   |
|                          |                   |
|                          | 0.40              |
| Balances, Spring         | $\frac{343}{285}$ |
| Balls, Ox                | 397               |
| "Shutter                 | 43                |
| Beams, Scalo             | 344               |
| Bellows, Blacksmith      | 388               |
| " Hand                   | 388               |
| Bells, Cow               | 340               |
| " Door                   | $\frac{93}{341}$  |
| Ithird                   | 341               |
| " House Sheep            | 340               |
| Belting, Leather         | 412               |
| " Rubber                 | 412               |
| Bevels, Sliding T        | 189               |
| Benders, Tire            | 385               |
| Bibbs, Hose              | $\frac{255}{256}$ |
| Lever                    | 184               |
| Bitts, Auger             | 182               |
| " Drill                  | 181               |
| " Expansive              | 184               |
| " Gimlet                 | 181               |
| " Reamer                 | 183               |
| " Screw-driver           | 182<br>355        |
| Blacking, Shoe           | 209               |
| Blocks, Snatch           | 306               |
| " Blacksmith Swedge      | 392               |
| " Tackle                 | 306               |
| Blowers, Blacksmith Hand | 382               |
|                          | 414               |
| Bobs, Plumb              | $\frac{168}{28}$  |
| Bolts, Brass Spring      | 28                |
| " " Barrel               | 29                |
| " " Flush                | 30                |
| " Bronzed Square         | 24                |
| " " Foot                 | 25                |
| " " Chain                | , 26              |