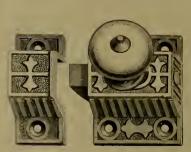

| "                                       | Bronze                  | ed Cupboard                             |        | age.                     |
|-----------------------------------------|-------------------------|-----------------------------------------|--------|--------------------------|
| 6.6                                     | 46                      |                                         |        | 26                       |
|                                         | 1.6                     | Barrel                                  |        | 27                       |
| 16                                      | 44                      | Cased                                   |        | 27                       |
|                                         | Carriag                 | ge                                      | 400,   | 401                      |
|                                         | Cupboa                  | ard                                     |        | 33                       |
| "                                       | Iron B                  |                                         |        | 22                       |
| 46                                      |                         | hain                                    |        | 23                       |
| "                                       | Б                       | oot                                     |        | 22                       |
| "                                       |                         | pring and Square                        |        | $\frac{24}{399}$         |
| 66                                      |                         | ne<br>e Door                            |        | 108                      |
|                                         |                         |                                         |        | 401                      |
|                                         |                         | ow Spring                               |        | 79                       |
| 4.4                                     |                         | g                                       |        | 80                       |
| 4.6                                     |                         |                                         |        | 401                      |
| Borax                                   |                         |                                         |        | 317                      |
|                                         |                         | lar                                     |        | 167                      |
| 4.6                                     | Bung                    |                                         |        | 183                      |
| Boxes                                   | Twine                   |                                         |        | 31:                      |
| 41                                      |                         |                                         |        | 210                      |
|                                         |                         |                                         |        | 28.                      |
| Bowls                                   | , Chopp                 | oing                                    |        | 410                      |
| Braces                                  | 3                       |                                         | 165 to | 16.                      |
| Brack                                   |                         |                                         |        | , bi<br>5;               |
| Dungle                                  | ona Da                  | sde                                     |        | 33                       |
|                                         |                         | g                                       |        | 41.                      |
|                                         |                         |                                         |        | 413                      |
| Brush                                   | es Boil                 | er Tube                                 |        | 370                      |
| 61                                      |                         | 'se                                     |        | 350                      |
| **                                      |                         | ıb                                      |        | 349                      |
| 44                                      | Sho                     | e                                       |        | 350                      |
|                                         | Wh                      | itewash                                 |        | 350                      |
| Bucke                                   | ts, Wel                 | ր                                       |        | 41                       |
|                                         |                         | board                                   |        | 3                        |
| Butts,                                  |                         |                                         |        | -1                       |
|                                         | Blind.                  | 100                                     |        | 1                        |
|                                         |                         | Loose Pin                               |        |                          |
| 14                                      |                         | "Joint                                  |        | 10                       |
| **                                      | Spring                  | ment                                    |        | 5, (                     |
|                                         | Wrong                   | ht                                      |        | "                        |
|                                         | **                      | Loose Pin                               |        |                          |
| Burrs.                                  |                         |                                         |        | 24                       |
|                                         |                         | bber                                    |        | 409                      |
| •                                       |                         |                                         |        |                          |
|                                         |                         |                                         |        |                          |
|                                         |                         |                                         |        |                          |
| Calks                                   | , Boot                  |                                         |        | 33                       |
|                                         | Toe                     | · • • • • • • • • • • • • • • • • • • • |        | 35                       |
| (7.11)                                  | ers                     |                                         |        | 177<br>27                |
| Callip                                  |                         | . <b></b>                               |        | - 4                      |
| Callip<br>Caps .                        |                         |                                         |        |                          |
| Callip<br>Caps .                        | , Curry                 |                                         |        | 345                      |
| Callip<br>Caps .<br>Cards               | Curry<br>Horse          | · · · · · · · · · · · · · · · · · · ·   |        | 349                      |
| Callip<br>Caps .<br>Cards               | Curry<br>Horse<br>Wool  | · · · · · · · · · · · · · · · · · · ·   |        | 345<br>345<br>345        |
| Callip<br>Caps .<br>Cards<br>"<br>Garve | Curry<br>Horse<br>Wool. |                                         |        | 349<br>349<br>349<br>147 |