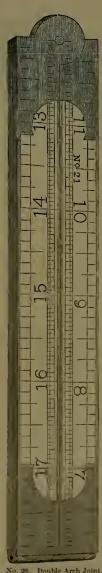

6 00

### Boxwood Rules.



No. 1. Round Joint.

#### One Foot, Four Fold, Narrow.

No. 1, Round Joint, Middle Plates, 8ths and 16ths,  $\frac{5}{5}$  inch wide, per dozen, . \$3 00 No. 2, Square " " "  $\frac{5}{5}$  " " . . 3 50



No. 9. Arch Joint,

### Boxwood Rules—Calliper.



#### 6 Inch, with 8ths and 16ths.

No. 70, Square Joint, two fold, 6 inch,  $\frac{7}{8}$  inch wide, per dozen, . . . \$7 00 No. 71, " 6 " Brass Case,  $\frac{7}{8}$  inch wide, per dozen . . 8 00



#### 12 Inch, with 8ths and 16ths.

No. 72, Arch Joint, Edge Plates, four fold, 12 inch,  $\frac{7}{8}$  inch wide, per dozen, . . . \$ 12 00 No. 73, "Bound, "  $\frac{12}{8}$  " " " " . . . 20 00 One dozen in a box.

### Boxwood Rules.



No. 10. Round Joint, Middle Plates.



No. 14. Square Joint, half bound.



No. 20. Double Arch Joint.

#### Two Feet, Four Fold, Narrow

| No. | 10, | Round  | Joint, | Middle Plate | s, 8th | s and  | 16ths, per | dozen,  |            |  | 8 4 | 00 |
|-----|-----|--------|--------|--------------|--------|--------|------------|---------|------------|--|-----|----|
|     |     | Square | "      | 46           |        |        | 16ths,     | 64      |            |  | 5   | 00 |
| No. | 12, | ٠,,    | 46     | Edge Plates, | Sths,  | 16ths, | 10ths and  | Scales, | per dozen. |  | 7   | 00 |
| No. | 14, | 4.6    | 44     | half bound,  | 44     | **     | 44         | 4.6     |            |  | 12  | 00 |
| No. | 15, | 44     | 4.4    | bound,       | **     | 44     | 64         | 44      | 44         |  | 15  | 00 |
| No. | 20, | Double | Arch   | Joint,       |