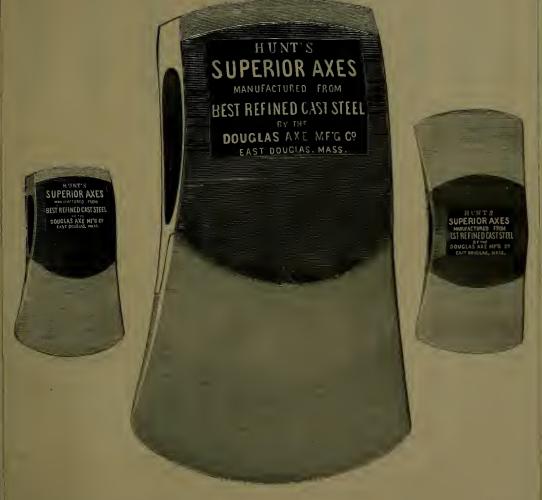

### INDEX.

| P                        | AGE.              |
|--------------------------|-------------------|
| Adzes                    | 236               |
| Anvils                   | 372               |
| Augers, Nut.             | 185               |
| " Millwright             | 185               |
| " Hollow186, " Ship      | 187<br>185        |
| Awls                     | 177               |
| " Handled, Brad          | 177               |
| " " Seratch              | 178               |
| " and Tools              | 176               |
| Axes, Broad              | 236               |
| Handled                  | 236               |
| '' Unhandled             | $\frac{237}{236}$ |
| Axles                    | 407               |
| " Half patent            | 405               |
| P                        |                   |
|                          |                   |
|                          | 0.40              |
| Balances, Spring         | $\frac{343}{285}$ |
| Balls, Ox                | 397               |
| "Shutter                 | 43                |
| Beams, Scalo             | 344               |
| Bellows, Blacksmith      | 388               |
| " Hand                   | 388               |
| Bells, Cow               | 340               |
| " Door                   | $\frac{93}{341}$  |
| Ithird                   | 341               |
| " House Sheep            | 340               |
| Belting, Leather         | 412               |
| " Rubber                 | 412               |
| Bevels, Sliding T        | 189               |
| Benders, Tire            | 385               |
| Bibbs, Hose              | $\frac{255}{256}$ |
| Lever                    | 184               |
| Bitts, Auger             | 182               |
| " Drill                  | 181               |
| " Expansive              | 184               |
| " Gimlet                 | 181               |
| " Reamer                 | 183               |
| " Screw-driver           | 182<br>355        |
| Blacking, Shoe           | 209               |
| Blocks, Snatch           | 306               |
| " Blacksmith Swedge      | 392               |
| " Tackle                 | 306               |
| Blowers, Blacksmith Hand | 382               |
|                          | 414               |
| Bobs, Plumb              | $\frac{168}{28}$  |
| Bolts, Brass Spring      | 28                |
| " " Barrel               | 29                |
| " " Flush                | 30                |
| " Bronzed Square         | 24                |
| " " Foot                 | 25                |
| " " Chain                | , 26              |