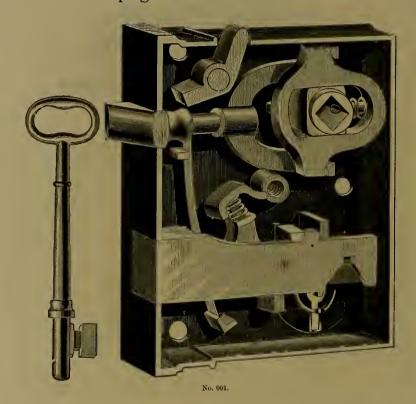

h screws.

### Bell Pulls for Door Bells.



Full size cut of No. 1801.

Shield Base, packed with Screws.

No. 1801, Bronze Metal, packed with Bronze Metal Screws, per dozen, \$16.00



Full size cut of No. 1800.

Circular Base to screw in.

No. 1800, Bronze Metal, per dozen,

\$ 15 00

One-twelfth dozen in a box.

# Patent Roller Sliding Door Sheaves.



Inch, Length of Run—inches, Per set, 2½ 33 \$ 3 00

51 6 00  $\begin{array}{c} 6 \\ 66 \\ 7 00 \end{array}$ 

## Sliding Door Sheaves.



Half size cut of 4 inch.

Iron Wheel Brass Pin.

Inch, Per set,

3 \$ 1-75

4 2 25

3 00

6 ± 00

## Sliding Door Stops.



Full size cut of Nos. 37 and 38.

No. 37, Painted, per dozen. No. 38, Cast Brass, per dozen,

\$ 1 00 8 50

One dozen in a box.

# WALLORY, WHEELER & CO'S Upright Rim Knob Locks.



No. 001,  $4 \times 3\frac{1}{4}$  in., Iron Bolts, Tinned Iron Key, Lever Stop with No. 218 Knobs, per doz., \$\frac{8}{4}\$

" " " 238 " "
No.  $0215\frac{1}{4}$ ,  $4\frac{1}{2} \times 3\frac{1}{4}$  in., Brass Bolts, Brass Key, Lever Stop with No. 218 " "
" " " 238 " "
No.  $215\frac{1}{2}$ ,  $4\frac{1}{2} \times 3\frac{1}{2}$  in., " " " 218 " "
" " " 238 " "

All Locks Reversible for right or left hand.

Packed with Screws and Japanned Plate Escutcheons.

Half dozen in a box, without Knobs.

For Knobs, see page 119.

# Upright Rim Knob Locks.



Nos, 2171 and 1028, Brass Key.

| No. 0 | $0211\frac{1}{2}$ | $4\frac{1}{2} \times 3\frac{1}{4}$ in., In | ron Bolts, T | inned Iron Ke  | ey, Thumb Bo | olt wit | th No. | 218 Kr           | obs, pe | er doz., \$ |
|-------|--------------