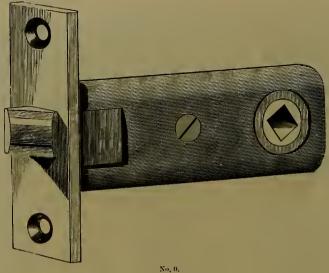

### 6 INCH, 5-16 INCH HUB.

Reverse by pulling Latch Bolt forward and turning half round.

Straight Spindle, Thin Bit Key.

No. 1058,  $6\times4_4^1$  in., Heavy Brass Bolts, Brass Turn Knob and Plates, Brass Keys, 3 Tumblers on Night Bolt, 50 changes with No. 442 Knobs, per dozen, \$

Packed with Screws. One-twelfth dozen in a box.

For Knobs see page 119.

Upright Rim Front Door Night Locks.



No. 555.

### · 6 INCH, 5-16 INCH HUB.

Reverse by pulling Latch Bolt forward and turning half round.

Thumb Bolt Attachment, Folding Keys, Straight Spindle.

No. 555, 6×4 in., Heavy Brass Bolts, Brass Thumb Knob and Plate, Brass Slide Knob, 2 Folding Keys, 3 Rack Tumblers, 50 changes with No. 442 Knobs, per dozen, 8

Packed with Screws. One-twelfth dozen in a box.

### Mortise Knob Latches.



#### 200, 0.

#### 5-16 INCH HUB.

Round Edge.

### Patent Mortise Bolts.



No. 713,  $1\frac{1}{2} \times 3\frac{1}{2}$  in., Brass Front, Striking Plate and Bolt, Plated Thumb Knob and Plate, per dozen, \$

Half dozen in a box.

### Mortise Knob Locks.

3½ INCH.



Nos. 00579 to 0587½

No. 0584, 3½ × 3½ in., Brass Front and Striking Plate, Iron Bolts, Brass Key with No. 440 Knobs, per dozen,

No. 0587½, 3½ × 3¼ in., Brass Front and Striking Plate, Brass Bolts, Nickel Key with No. 440 Knobs, per dozen,

No. 2404,  $3\frac{1}{2} \times 3\frac{1}{4}$  in., Lacquered Iron Front, Iron Striking Plate, Brass Bolts, Nickel Key with No. 440 Knobs, per dozen,

No. 2406, 3½×3¼ in., Brass Front and Striking Plate, Iron Bolts, Nickel Key with No. 440 Knobs, per dozen,

No. 2505,  $3\frac{1}{2} \ti