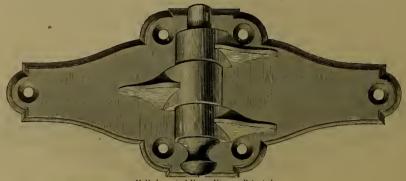

| "                                       | Bronze                  | ed Cupboard                             |        | age.                     |
|-----------------------------------------|-------------------------|-----------------------------------------|--------|--------------------------|
| 6.6                                     | 46                      |                                         |        | 26                       |
|                                         | 1.6                     | Barrel                                  |        | 27                       |
| 16                                      | 44                      | Cased                                   |        | 27                       |
|                                         | Carriag                 | ge                                      | 400,   | 401                      |
|                                         | Cupboa                  | ard                                     |        | 33                       |
| "                                       | Iron B                  |                                         |        | 22                       |
| 46                                      |                         | hain                                    |        | 23                       |
| "                                       | Б                       | oot                                     |        | 22                       |
| "                                       |                         | pring and Square                        |        | $\frac{24}{399}$         |
| 66                                      |                         | ne<br>e Door                            |        | 108                      |
|                                         |                         |                                         |        | 401                      |
|                                         |                         | ow Spring                               |        | 79                       |
| 4.4                                     |                         | g                                       |        | 80                       |
| 4.6                                     |                         |                                         |        | 401                      |
| Borax                                   |                         |                                         |        | 317                      |
|                                         |                         | lar                                     |        | 167                      |
| 4.6                                     | Bung                    |                                         |        | 183                      |
| Boxes                                   | Twine                   |                                         |        | 31:                      |
| 41                                      |                         |                                         |        | 210                      |
|                                         |                         |                                         |        | 28.                      |
| Bowls                                   | , Chopp                 | oing                                    |        | 410                      |
| Braces                                  | 3                       |                                         | 165 to | 16.                      |
| Brack                                   |                         |                                         |        | , bi<br>5;               |
| Dungle                                  | ona Da                  | sde                                     |        | 33                       |
|                                         |                         | g                                       |        | 41.                      |
|                                         |                         |                                         |        | 413                      |
| Brush                                   | es Boil                 | er Tube                                 |        | 370                      |
| 61                                      |                         | 'se                                     |        | 350                      |
| **                                      |                         | ıb                                      |        | 349                      |
| 44                                      | Sho                     | e                                       |        | 350                      |
|                                         | Wh                      | itewash                                 |        | 350                      |
| Bucke                                   | ts, Wel                 | ր                                       |        | 41                       |
|                                         |                         | board                                   |        | 3                        |
| Butts,                                  |                         |                                         |        | -1                       |
|                                         | Blind.                  | 100                                     |        | 1                        |
|                                         |                         | Loose Pin                               |        |                          |
| 14                                      |                         | "Joint                                  |        | 10                       |
| **                                      | Spring                  | ment                                    |        | 5, (                     |
|                                         | Wrong                   | ht                                      |        | "                        |
|                                         | **                      | Loose Pin                               |        |                          |
| Burrs.                                  |                         |                                         |        | 24                       |
|                                         |                         | bber                                    |        | 409                      |
| •                                       |                         |                                         |        |                          |
|                                         |                         |                                         |        |                          |
|                                         |                         |                                         |        |                          |
| Calks                                   | , Boot                  |                                         |        | 33                       |
|                                         | Toe                     | · • • • • • • • • • • • • • • • • • • • |        | 35                       |
| (7.11)                                  | ers                     |                                         |        | 177<br>27                |
| Callip                                  |                         | . <b></b>                               |        | - 4                      |
| Callip<br>Caps .                        |                         |                                         |        |                          |
| Callip<br>Caps .                        | , Curry                 |                                         |        | 345                      |
| Callip<br>Caps .<br>Cards               | Curry<br>Horse          | · · · · · · · · · · · · · · · · · · ·   |        | 349                      |
| Callip<br>Caps .<br>Cards               | Curry<br>Horse<br>Wool  | · · · · · · · · · · · · · · · · · · ·   |        | 345<br>345<br>345        |
| Callip<br>Caps .<br>Cards<br>"<br>Garve | Curry<br>Horse<br>Wool. |                                         |        | 349<br>349<br>349<br>147 |