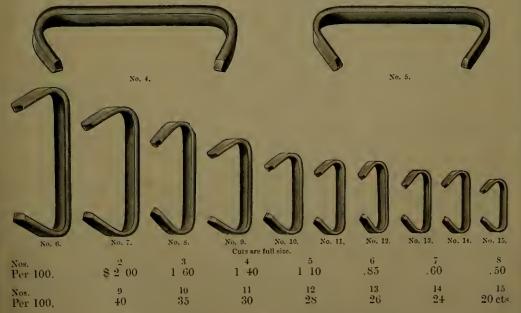

, per lb     | \$ |

### Weight per Square Yard of Sheet Rubber Packing.

| Thickness, inch,<br>Pounds, about, | $2rac{1}{2}$ | 1/16<br>5 | $\frac{^{3}/_{32}}{7\frac{1}{2}}$ | 10 | 7/16<br>15 | $\frac{1}{2}$ 0 |
|------------------------------------|---------------|-----------|-----------------------------------|----|------------|-----------------|
|------------------------------------|---------------|-----------|-----------------------------------|----|------------|-----------------|

# Italian Hemp Packing.

| In Coils, about 25 lbs., per lb., |  |  |  | , |  |  |  | 30 cts. |
|-----------------------------------|--|--|--|---|--|--|--|---------|
|-----------------------------------|--|--|--|---|--|--|--|---------|

### Cotton Waste.

In Bale 100 lbs., per lb.,

### Pointed Belt Hooks.



Nos, 2 to 5, 100 in a box; 6 to 8, 200; 9 and 10, 300; 11 to 15, 500.

# Thermometers.



| Japanned, 8 inch, per dozen, |  |  |  |  | 8 4 50 |
|------------------------------|--|--|--|--|--------|
| 10 " "                       |  |  |  |  | 5 00   |

### Oak Well Buckets.



| Gallons,                                      | 3                     | 4        | 5          |
|-----------------------------------------------|-----------------------|----------|------------|
| Per dozen, black hoop,                        | \$ 12 00              | \$ 15 00 | \$18.00    |
| " galv. "                                     | 13 50                 | 16 50    | 20 00      |
|                                               | Clothe                | s-pins.  |            |
| Common Turned Head (5 g<br>S