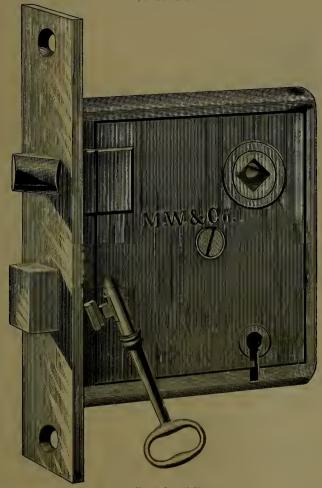

Knobs, per dozen, \$

Packed with Screws. One-twelfth dozen in a box.

For Knobs see page 119.

Upright Rim Front Door Night Locks.



No. 555.

### · 6 INCH, 5-16 INCH HUB.

Reverse by pulling Latch Bolt forward and turning half round.

Thumb Bolt Attachment, Folding Keys, Straight Spindle.

No. 555, 6×4 in., Heavy Brass Bolts, Brass Thumb Knob and Plate, Brass Slide Knob, 2 Folding Keys, 3 Rack Tumblers, 50 changes with No. 442 Knobs, per dozen, 8

Packed with Screws. One-twelfth dozen in a box.

### Mortise Knob Latches.



#### 200, 0.

#### 5-16 INCH HUB.

Round Edge.

### Patent Mortise Bolts.



No. 713,  $1\frac{1}{2} \times 3\frac{1}{2}$  in., Brass Front, Striking Plate and Bolt, Plated Thumb Knob and Plate, per dozen, \$

Half dozen in a box.

### Mortise Knob Locks.

3½ INCH.



Nos. 00579 to 0587½

No. 0584, 3½ × 3½ in., Brass Front and Striking Plate, Iron Bolts, Brass Key with No. 440 Knobs, per dozen,

No. 0587½, 3½ × 3¼ in., Brass Front and Striking Plate, Brass Bolts, Nickel Key with No. 440 Knobs, per dozen,

No. 2404,  $3\frac{1}{2} \times 3\frac{1}{4}$  in., Lacquered Iron Front, Iron Striking Plate, Brass Bolts, Nickel Key with No. 440 Knobs, per dozen,

No. 2406, 3½×3¼ in., Brass Front and Striking Plate, Iron Bolts, Nickel Key with No. 440 Knobs, per dozen,

No. 2505,  $3\frac{1}{2} \times 3\frac{1}{2}$  in., Brass Front and Striking Plate, Brass Bolts, Nickel Key, with No. 440 Knobs, per dozen,

One-quarter dozen in a box.

Locks with No. 440 Knobs are complete with Plated Plate Escutcheons.

### Mortise Knob Locks.

4½ INCH.



No. 2542,  $4\frac{1