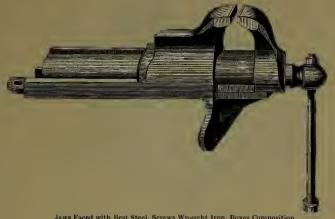

|
| o. 1 | 40, $4\frac{1}{2}$ | "     | 16      |           |                     |          |  | 9    | 50 |                   |
| o. 1 | 44, $3\frac{1}{2}$ | "     | "       |           |                     |          |  | 12   | 00 | AND.              |
| o. 1 | 44, $4\frac{1}{2}$ | "     | "       |           |                     |          |  | 12   | 50 |                   |
| o. 1 | 52, 3 p            | ound  | s each, | per dozen | 1, .                |          |  | 24   | 00 | THE PARTY AND THE |
| o. 1 | 52, 3 <sub>1</sub> |       | "       | "         |                     |          |  | 24   | 00 | and the same      |
| o. 1 | 52, 4              |       | ıı      | ce.       |                     |          |  | 24   | 00 | No. 144           |

### Parallel Bench Vises.



Jaws Faced with Best Steel, Screws Wrought Iron, Boxes Composition.

| No. | $00, \frac{1}{2}$ | Inch Scre | ew, 21 ]       | Inch Ja | w, cach, |  |  |  | \$3 15 |
|-----|-------------------|-----------|----------------|---------|----------|--|--|--|--------|
| No. | 0, §              | "         | $2\frac{1}{2}$ | 41      | " .      |  |  |  | 3 80   |
| No. | $1, \frac{3}{4}$  | 46        | 3              | "       | "        |  |  |  | 5 40   |

## Cheney's Improved Combined Anvil and Vise.

WITH ADJUSTABLE JAW.



| No. 10, F | ace of Anv | il, $4\frac{1}{2} \times 2$ in | ches; | Jaws, | $2\frac{1}{2}$ | inches; | wide and open, | 3 | inches, | pri <mark>c</mark> e, | \$3 | 50 |
|-----------|------------|--------------------------------|-------|-------|----------------|---------|--