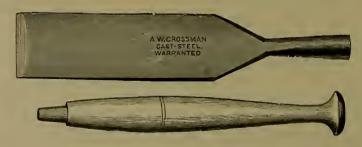

00 18 00 20 00 22 00 24 00 Half dozen in a box.

Barton's Socket Framing Chisels.

## \_\_\_\_\_

\$ 18 00

8 Inch Blades, Hickory Handles, with Rings.

| Inch, .    | 14      | 3 8      | $\frac{1}{2}$  | 5.<br>8        | $\frac{3}{4}$ | 7 8            | 1              |
|------------|---------|----------|----------------|----------------|---------------|----------------|----------------|
| Per dozen, | \$ 6 00 | 6 50     | 7 00           | 7 50           | 8 00          | 8 50           | 9 00           |
| Inch, .    |         | . 11     | $1\frac{1}{2}$ | $1\frac{3}{4}$ | 2             | $2\frac{1}{4}$ | $2\frac{1}{2}$ |
| Per dozen, |         | . \$9 50 | 10 00          | 11 00          | 12 00         | 14 00          | 16 00          |

## Corner Chisels.



# Carpenters' Slicks.



One-twelfth dozen in a package.

· Picks.

### WASHOE SURFACE PICKS.



California Pattern.

| Nos           | 1        | 2              | 3     | 4              | 5     | 6     | 7     |
|---------------|----------|----------------|-------|----------------|-------|-------|-------|
| Weight, lbs., | 4        | $4\frac{1}{2}$ | 5     | $5\frac{1}{2}$ | 6     | 61/3  | 7     |
| Per dozen,    | \$ 14 00 | 15 00          | 16 00 | 17 00          | 18 00 | 19 00 | 20 00 |

### WASHOE DRIFTING PICKS.



| Nos.          |  | 15             | 16    | 17             | 18    | 19             |
|---------------|--|----------------|-------|----------------|-------|----------------|
| Weight, lbs., |  | $3\frac{1}{2}$ | 4     | $4\frac{1}{2}$ | 5     | $5\frac{1}{2}$ |
| Per dozen,    |  | \$ 14 00