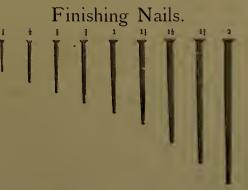

### INDEX.

| P                        | AGE.              |
|--------------------------|-------------------|
| Adzes                    | 236               |
| Anvils                   | 372               |
| Augers, Nut.             | 185               |
| " Millwright             | 185               |
| " Hollow186, " Ship      | 187<br>185        |
| Awls                     | 177               |
| " Handled, Brad          | 177               |
| " " Seratch              | 178               |
| " and Tools              | 176               |
| Axes, Broad              | 236               |
| Handled                  | 236               |
| '' Unhandled             | $\frac{237}{236}$ |
| Axles                    | 407               |
| " Half patent            | 405               |
| P                        |                   |
|                          |                   |
|                          | 0.40              |
| Balances, Spring         | $\frac{343}{285}$ |
| Balls, Ox                | 397               |
| "Shutter                 | 43                |
| Beams, Scalo             | 344               |
| Bellows, Blacksmith      | 388               |
| " Hand                   | 388               |
| Bells, Cow               | 340               |
| " Door                   | $\frac{93}{341}$  |
| Ithird                   | 341               |
| " House Sheep            | 340               |
| Belting, Leather         | 412               |
| " Rubber                 | 412               |
| Bevels, Sliding T        | 189               |
| Benders, Tire            | 385               |
| Bibbs, Hose              | $\frac{255}{256}$ |
| Lever                    | 184               |
| Bitts, Auger             | 182               |
| " Drill                  | 181               |
| " Expansive              | 184               |
| " Gimlet                 | 181               |
| " Reamer                 | 183               |
| " Screw-driver           | 182<br>355        |
| Blacking, Shoe           | 209               |
| Blocks, Snatch           | 306               |
| " Blacksmith Swedge      | 392               |
| " Tackle                 | 306               |
| Blowers, Blacksmith Hand | 382               |
|                          | 414               |
| Bobs, Plumb              | $\frac{168}{28}$  |
| Bolts, Brass Spring      | 28                |
| " " Barrel               | 29                |
| " " Flush                | 30                |
| " Bronzed Square         | 24                |
| " " Foot                 | 25                |
| " " Chain                | , 26              |