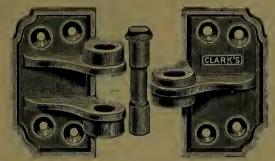

| "                                       | Bronze                  | ed Cupboard                             |        | age.                     |
|-----------------------------------------|-------------------------|-----------------------------------------|--------|--------------------------|
| 6.6                                     | 46                      |                                         |        | 26                       |
|                                         | 1.6                     | Barrel                                  |        | 27                       |
| 16                                      | 44                      | Cased                                   |        | 27                       |
|                                         | Carriag                 | ge                                      | 400,   | 401                      |
|                                         | Cupboa                  | ard                                     |        | 33                       |
| "                                       | Iron B                  |                                         |        | 22                       |
| 46                                      |                         | hain                                    |        | 23                       |
| "                                       | Б                       | oot                                     |        | 22                       |
| "                                       |                         | pring and Square                        |        | $\frac{24}{399}$         |
| 66                                      |                         | ne<br>e Door                            |        | 108                      |
|                                         |                         |                                         |        | 401                      |
|                                         |                         | ow Spring                               |        | 79                       |
| 4.4                                     |                         | g                                       |        | 80                       |
| 4.6                                     |                         |                                         |        | 401                      |
| Borax                                   |                         |                                         |        | 317                      |
|                                         |                         | lar                                     |        | 167                      |
| 4.6                                     | Bung                    |                                         |        | 183                      |
| Boxes                                   | Twine                   |                                         |        | 31:                      |
| 41                                      |                         |                                         |        | 210                      |
|                                         |                         |                                         |        | 28.                      |
| Bowls                                   | , Chopp                 | oing                                    |        | 410                      |
| Braces                                  | 3                       |                                         | 165 to | 16.                      |
| Brack                                   |                         |                                         |        | , bi<br>5;               |
| Dungle                                  | ona Da                  | sde                                     |        | 33                       |
|                                         |                         | g                                       |        | 41.                      |
|                                         |                         |                                         |        | 413                      |
| Brush                                   | es Boil                 | er Tube                                 |        | 370                      |
| 61                                      |                         | 'se                                     |        | 350                      |
| **                                      |                         | ıb                                      |        | 349                      |
| 44                                      | Sho                     | e                                       |        | 350                      |
|                                         | Wh                      | itewash                                 |        | 350                      |
| Bucke                                   | ts, Wel                 | ր                                       |        | 41                       |
|                                         |                         | board                                   |        | 3                        |
| Butts,                                  |                         |                                         |        | -1                       |
|                                         | Blind.                  | 100                                     |        | 1                        |
|                                         |                         | Loose Pin                               |        |                          |
| 14                                      |                         | "Joint                                  |        | 10                       |
| **                                      | Spring                  | ment                                    |        | 5, (                     |
|                                         | Wrong                   | ht                                      |        | "                        |
|                                         | **                      | Loose Pin                               |        |                          |
| Burrs.                                  |                         |                                         |        | 24                       |
|                                         |                         | bber                                    |        | 409                      |
| •                                       |                         |                                         |        |                          |
|                                         |                         |                                         |        |                          |
|                                         |                         |                                         |        |                          |
| Calks                                   | , Boot                  |                                         |        | 33                       |
|                                         | Toe                     | · • • • • • • • • • • • • • • • • • • • |        | 35                       |
| (7.11)                                  | ers                     |                                         |        | 177<br>27                |
| Callip                                  |                         | . <b></b>                               |        | - 4                      |
| Callip<br>Caps .                        |                         |                                         |        |                          |
| Callip<br>Caps .                        | , Curry                 |                                         |        | 345                      |
| Callip<br>Caps .<br>Cards               | Curry<br>Horse          | · · · · · · · · · · · · · · · · · · ·   |        | 349                      |
| Callip<br>Caps .<br>Cards               | Curry<br>Horse<br>Wool  | · · · · · · · · · · · · · · · · · · ·   |        | 345<br>345<br>345        |
| Callip<br>Caps .<br>Cards<br>"<br>Garve | Curry<br>Horse<br>Wool. |                                         |        | 349<br>349<br>349<br>147 |