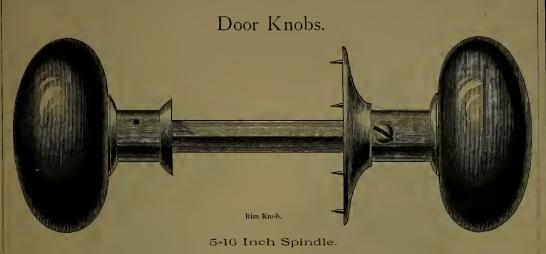

### INDEX.

| P                        | AGE.              |
|--------------------------|-------------------|
| Adzes                    | 236               |
| Anvils                   | 372               |
| Augers, Nut.             | 185               |
| " Millwright             | 185               |
| " Hollow186, " Ship      | 187<br>185        |
| Awls                     | 177               |
| " Handled, Brad          | 177               |
| " " Seratch              | 178               |
| " and Tools              | 176               |
| Axes, Broad              | 236               |
| Handled                  | 236               |
| '' Unhandled             | $\frac{237}{236}$ |
| Axles                    | 407               |
| " Half patent            | 405               |
| P                        |                   |
|                          |                   |
|                          | 0.40              |
| Balances, Spring         | $\frac{343}{285}$ |
| Balls, Ox                | 397               |
| "Shutter                 | 43                |
| Beams, Scalo             | 344               |
| Bellows, Blacksmith      | 388               |
| " Hand                   | 388               |
| Bells, Cow               | 340               |
| " Door                   | $\frac{93}{341}$  |
| Ithird                   | 341               |
| " House Sheep            | 340               |
| Belting, Leather         | 412               |
| " Rubber                 | 412               |
| Bevels, Sliding T        | 189               |
| Benders, Tire            | 385               |
| Bibbs, Hose              | $\frac{255}{256}$ |
| Lever                    | 184               |
| Bitts, Auger             | 182               |
| " Drill                  | 181               |
| " Expansive              | 184               |
| " Gimlet                 | 181               |
| " Reamer                 | 183               |
| " Screw-driver           | 182<br>355        |
| Blacking, Shoe           | 209               |
| Blocks, Snatch           | 306               |
| " Blacksmith Swedge      | 392               |
| " Tackle                 | 306               |
| Blowers, Blacksmith Hand | 382               |
|                          | 414               |
| Bobs, Plumb              | $\frac{168}{28}$  |
| Bolts, Brass Spring      | 28                |
| " " Barrel               | 29                |
| " " Flush                | 30                |
| " Bronzed Square         | 24                |
| " " Foot                 | 25                |
| " " Chain                | , 26              |