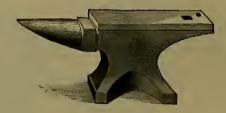

### INDEX.

| P                        | AGE.              |
|--------------------------|-------------------|
| Adzes                    | 236               |
| Anvils                   | 372               |
| Augers, Nut.             | 185               |
| " Millwright             | 185               |
| " Hollow186, " Ship      | 187<br>185        |
| Awls                     | 177               |
| " Handled, Brad          | 177               |
| " " Seratch              | 178               |
| " and Tools              | 176               |
| Axes, Broad              | 236               |
| Handled                  | 236               |
| '' Unhandled             | $\frac{237}{236}$ |
| Axles                    | 407               |
| " Half patent            | 405               |
| P                        |                   |
|                          |                   |
|                          | 0.40              |
| Balances, Spring         | $\frac{343}{285}$ |
| Balls, Ox                | 397               |
| "Shutter                 | 43                |
| Beams, Scalo             | 344               |
| Bellows, Blacksmith      | 388               |
| " Hand                   | 388               |
| Bells, Cow               | 340               |
| " Door                   | $\frac{93}{341}$  |
| Ithird                   | 341               |
| " House Sheep            | 340               |
| Belting, Leather         | 412               |
| " Rubber                 | 412               |
| Bevels, Sliding T        | 189               |
| Benders, Tire            | 385               |
| Bibbs, Hose              | $\frac{255}{256}$ |
| Lever                    | 184               |
| Bitts, Auger             | 182               |
| " Drill                  | 181               |
| " Expansive              | 184               |
| " Gimlet                 | 181               |
| " Reamer                 | 183               |
| " Screw-driver           | 182<br>355        |
| Blacking, Shoe           | 209               |
| Blocks, Snatch           | 306               |
| " Blacksmith Swedge      | 392               |
| " Tackle                 | 306               |
| Blowers, Blacksmith Hand | 382               |
|                          | 414               |
| Bobs, Plumb              | $\frac{168}{28}$  |
| Bolts, Brass Spring      | 28                |
| " " Barrel               | 29                |
| " " Flush                | 30                |
| " Bronzed Square         | 24                |
| " " Foot                 | 25                |
| " " Chain                | , 26              |