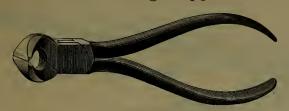

### INDEX.

| P                        | AGE.              |
|--------------------------|-------------------|
| Adzes                    | 236               |
| Anvils                   | 372               |
| Augers, Nut.             | 185               |
| " Millwright             | 185               |
| " Hollow186, " Ship      | 187<br>185        |
| Awls                     | 177               |
| " Handled, Brad          | 177               |
| " " Seratch              | 178               |
| " and Tools              | 176               |
| Axes, Broad              | 236               |
| Handled                  | 236               |
| '' Unhandled             | $\frac{237}{236}$ |
| Axles                    | 407               |
| " Half patent            | 405               |
| P                        |                   |
|                          |                   |
|                          | 0.40              |
| Balances, Spring         | $\frac{343}{285}$ |
| Balls, Ox                | 397               |
| "Shutter                 | 43                |
| Beams, Scalo             | 344               |
| Bellows, Blacksmith      | 388               |
| " Hand                   | 388               |
| Bells, Cow               | 340               |
| " Door                   | $\frac{93}{341}$  |
| Ithird                   | 341               |
| " House Sheep            | 340               |
| Belting, Leather         | 412               |
| " Rubber                 | 412               |
| Bevels, Sliding T        | 189               |
| Benders, Tire            | 385               |
| Bibbs, Hose              | $\frac{255}{256}$ |
| Lever                    | 184               |
| Bitts, Auger             | 182               |
| " Drill                  | 181               |
| " Expansive              | 184               |
| " Gimlet                 | 181               |
| " Reamer                 | 183               |
| " Screw-driver           | 182<br>355        |
| Blacking, Shoe           | 209               |
| Blocks, Snatch           | 306               |
| " Blacksmith Swedge      | 392               |
| " Tackle                 | 306               |
| Blowers, Blacksmith Hand | 382               |
|                          | 414               |
| Bobs, Plumb              | $\frac{168}{28}$  |
| Bolts, Brass Spring      | 28                |
| " " Barrel               | 29                |
| " " Flush                | 30                |
| " Bronzed Square         | 24                |
| " " Foot                 | 25                |
| " " Chain                | , 26              |