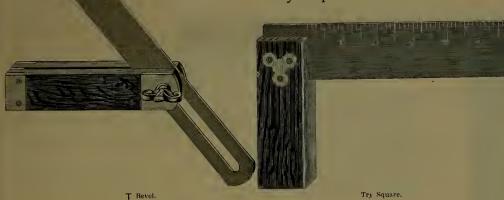

### INDEX.

| P                        | AGE.              |
|--------------------------|-------------------|
| Adzes                    | 236               |
| Anvils                   | 372               |
| Augers, Nut.             | 185               |
| " Millwright             | 185               |
| " Hollow186, " Ship      | 187<br>185        |
| Awls                     | 177               |
| " Handled, Brad          | 177               |
| " " Seratch              | 178               |
| " and Tools              | 176               |
| Axes, Broad              | 236               |
| Handled                  | 236               |
| '' Unhandled             | $\frac{237}{236}$ |
| Axles                    | 407               |
| " Half patent            | 405               |
| P                        |                   |
|                          |                   |
|                          | 0.40              |
| Balances, Spring         | $\frac{343}{285}$ |
| Balls, Ox                | 397               |
| "Shutter                 | 43                |
| Beams, Scalo             | 344               |
| Bellows, Blacksmith      | 388               |
| " Hand                   | 388               |
| Bells, Cow               | 340               |
| " Door                   | $\frac{93}{341}$  |
| Ithird                   | 341               |
| " House Sheep            | 340               |
| Belting, Leather         | 412               |
| " Rubber                 | 412               |
| Bevels, Sliding T        | 189               |
| Benders, Tire            | 385               |
| Bibbs, Hose              | $\frac{255}{256}$ |
| Lever                    | 184               |
| Bitts, Auger             | 182               |
| " Drill                  | 181               |
| " Expansive              | 184               |
| " Gimlet                 | 181               |
| " Reamer                 | 183               |
| " Screw-driver           | 182<br>355        |
| Blacking, Shoe           | 209               |
| Blocks, Snatch           | 306               |
| " Blacksmith Swedge      | 392               |
| " Tackle                 | 306               |
| Blowers, Blacksmith Hand | 382               |
|                          | 414               |
| Bobs, Plumb              | $\frac{168}{28}$  |
| Bolts, Brass Spring      | 28                |
| " " Barrel               | 29                |
| " " Flush                | 30                |
| " Bronzed Square         | 24                |
| " " Foot                 | 25                |
| " " Chain                | , 26              |