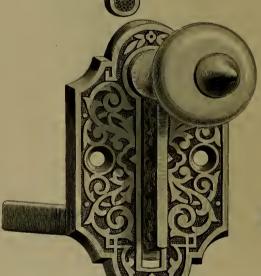

| Bell | Metal p  | lain, pe | er dozen,                      |      |  |  |  |  | 21    | 50 |
| No. $2013\frac{1}{2}$ , $3\frac{1}{2}$ | inch | , Nickel | plated   | , per dozen,                   |      |  |  |  |  | 16    | 75 |
| No. $13\frac{1}{2}$ , $3\frac{1}{2}$   | **   | **       | **       | 6                              |      |  |  |  |  | 18    | 50 |
| No. 15, 5                              | 44   | **       | "        | "                              |      |  |  |  |  | 26    | 00 |
| No. $143\frac{1}{2}$ , $3\frac{1}{2}$  | **   | Berlin   | Bronze   | , fan <mark>cy, p</mark> er do | zen, |  |  |  |  | 10    | 00 |

One-twelfth dozen in a box.

### Levers for Door Bells.



Packed with Serews.

No. 402, Berlin Bronzed, per doz.,

8 3 75

One-twelfth dozen in a box.





Full size cut of No. 806

| Packed with Screws.                                              |  |  |         |
|------------------------------------------------------------------|--|--|---------|
| No. 401, Berlin Bronzed, Porcelain Knob, per dozen,              |  |  | \$ 4 40 |
| No. 601, Silver Plated on Cast Brass, Porcelain Knob, per dozen, |  |  | 11 25   |
| No. 806, Bronze Metal, Faney Bronze Metal Knob, per dozen,       |  |  | 13 25   |
| One twelfth degen in a how                                       |  |  |         |

Levers for Door Bells.



No. 807, Bronze Metal, packed with Bronze Metal Screws, per dozen.

\$ 14 00



Full size cut of No. 708.

No. 708, Nickel Plated on Cast Brass, packed with Screws, per dozen, One-twelfth dozen in a box.

\$ 16 25



Levers for Door