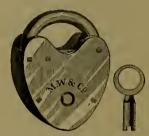

---------|---------------|
| Per gross,           | \$ 3 25            | 3 75          | 4 15              | 4 80       | 8 60          |
|                      |                    | Assorted, hal | f gross in a box. |            |               |
|                      |                    | Flat          | Steel.            |            |               |
| Nos. 1027, 102       | 8, per gross,      |               |                   |            | . \$7 50      |
| " 10 <b>2</b> 9, 103 | 30, 1031, 1032, pe | r gross, .    |                   |            | . 7 50        |
| " 1022 102           | H. 1040 por gross  |               |                   |            | 9.00          |

5 00 7 ±0

# MALLORY, WHEELER & CO'S Small Padlocks.

AMERICAN PATTERN.



No. 38, Brass. No. 48, Nickel



No. 39, Brass. No. 49, Nickel.



No. 40, Brass. No. 51, Nickel.



No. 41, Brass. No. 52, Nickel.



No. 42, Brass. No. 53, Nickel.



No. 43, Brass. No. 54, Niekel.



No. 44, Brass. No. 55, Nickel.

### Brass.

| Nos. | Size.     |                  | Per Doz. | Nos. | Size.   |                                    | Per Doz. |
|------|-----------|------------------|----------|------|---------|------------------------------------|----------|
| 38   | ን 3 Inch. | Cylindrical Key, | \$2 25   | 42   | 1 Inch. | As per cut                         | \$2 50   |
| 39   | 15 "      | " "              | 2 75     | 43   | 118 "   |                                    | 2.75     |
| 40   | g 44      | As per cut,      | 2 25     | 44   | 14 "    | As per cut, Self-closing Key Hole, | 3 00     |
| 41