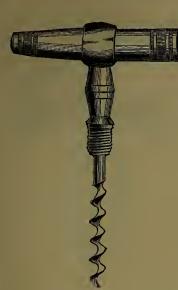

Iron Handle, Steel Blade, per dozen,

\$ 2 00



Nos. 2 and 3.

No. 2, Wood Handle, Steel Blade, per dozen,

No. 3, Imitation Ebony Handle, Steel Blade, per dozen, .

2 50

Star Can Openers.



No. 1, per dozen,

\$~7~25

One dozen in a box.

Cigar Box Openers.



No. 1, per dozen,

## Cork Screws.



| No. | 10, | Rosewood | Handle, | per dozen,      |        |  |  | \$ 2 90 |
|-----|-----|----------|---------|-----------------|--------|--|--|---------|
| Nó. | 28, | "        | te      | with Brush, per | dozen, |  |  | 5 80    |
| No. | 40, | Maple    | "       | **              | 46     |  |  | 3 50    |







No. 120. About half size.

No. 119, Enameled Handle per dozen,

No. 34, Rosewood " "

No. 120, Maple " "

No. 34. About half size.

\$ 3 00 9-503 50

### Cork Screws—Continued.



No. 20. Full size.



No. 46. About half size.



No. 13. Full size.



No. 62. Full size.



No. 61. Full size.

| No. 13, | Best Cas | st Steel, per | r dozen,  |           |         |            |  |  | \$ 3 00 |
|---------|----------|---------------|-----------|-----------|---------|------------|--|--|---------|
| No. 20, | Poeket,  | Steel, Nicke  | el-plated | Case and  | Handle, | per dozen, |  |  | 7 50    |
| No. 46, | Bright S | Steel, Metal  | Handle,   | per dozen | , .     |            |  |  | 5 50    |
| No. 61, | Poeket,  | per dozen,    |           |           |         |            |  |  | 6 00    |
| No. 62, | 44       | **            |           |           |         |            |  |  | 5 50    |

#### Cork Screws—Continued.



No. 124, Nickel Plated, Cast Steel, per