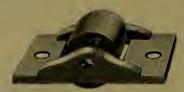

| per gross, |  |      |          |           |         |           | 6    | 75 |
| No. 4,   | 4.6    | **            | 38             | "    | **    | 44         |  |      |          |           |         |           | 7    | 20 |

# Window Spring Bolts.



|                                | Fullsi |             |          |  |  |         |
|--------------------------------|--------|-------------|----------|--|--|---------|
| No. 10, Japanned, per gross, . |        |             |          |  |  | \$ 2 90 |
| No. 20, Silvered Tip, "        |        |             |          |  |  | 3 80    |
|                                | H:     | alf gross i | n a box. |  |  |         |

### Patent Sash Bolts.



No. 305, with Flange on Socket, per gross,

\$ 3 00

## No. 10, Japanned Sash Rollers.



Full size cut of \$ inch.

Inch, . Per gross, . § 3 15

 $\begin{array}{c} \frac{3}{4} \\ 3 \\ 75 \end{array}$ 

 $\frac{7}{8}$  5 50

1 7, 50  $\frac{1\frac{1}{4}}{10\ 00}$ 

§ to 1 inch, half gross in a box; 14 inch, quarter gross.

# No. 20, Axle Pulleys.



Full size cut of 2 inch.

#### Milled Axle, Painted Face, Polished Wheel

| Inch,      |  |  |   | $1\frac{3}{4}$ | 2   | $2\frac{1}{4}$ |
|------------|--|--|---|----------------|-----|----------------|
| Per dozen, |  |  | , | \$ 0 60        | .75 | 1 00           |

One dozen in a package.

## No. 00, Extra Heavy Axle Pulleys.



No. 00. Full size cut of 2 inch.

#### Polished Wheel, Milled Axle, Painted Face.

| Inch,      |  |  |          | 13             | 2    | $2\frac{1}{4}$ |
|------------|--|--|----------|--------------