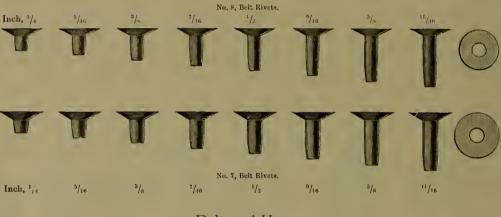

| 110 | au   | T 11 C | 7. | IVCLO. |

| Thickness | , $\frac{1}{4}$ inch; | Length, | 1 to 4 | in <mark>c</mark> h, per | pound, |  |  | 15 ets.           |
|-----------|-----------------------|---------|--------|--------------------------|--------|--|--|-------------------|
| cc        | 5_ "<br>16            | 64      | 2 to 4 |                          | 66     |  |  | $13\frac{1}{2}$ " |
| Burrs for | same, per             | pound,  |        |                          |        |  |  | 15 "              |

## Boiler Rivets.

| Inch,      | 3/8 | <sup>7</sup> /18 | 1/2 | 9/16 | 5/8 | 11/16 | a/1 |
|------------|-----|------------------|-----|------|-----|-------|-----|
| Per pound. |     |                  |     |      |     |       |     |

## Copper Rivets and Burrs.

Stubb's Gauge.



#### Belt and Hose.

| Belt and Hose.                      | Nos. 7    | 8  | 9  | 10 | 11 | 12 | 13 | 14 | 15 |
|-------------------------------------|-----------|----|----|----|----|----|----|----|----|
| All lengths from 1 to 1 inch, per l | b, \$0-49 | 50 | 52 | 54 | 56 | 58 | 60 | 65 | 70 |

Copper Rivets and Burrs together, one lb. in a box.

#### Number of Copper Rivets and Burrs to the Pound.

| Inch   | 1/4 | 5/16 | 3/8 | 7/16 | 1/2 | 9/16 | 5/8 | 3/4 | 7/8 | 1   | 11/8 | 11/4 | $1^{1}/_{2}$ | Burrs. |
|--------|-----|------|-----|------|-----|------|-----|-----|-----|-----|------|------|--------------|--------|
| No. 7  | 272 | 250  | 228 | 180  | 164 | 160  | 148 | 112 | 116 | 100 | 84   | 80   | 69           | 345    |
| No. 8  | 276 | 248  | 208 | 200  | 178 | 172  | 152 | 1