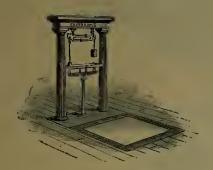

### INDEX.

| P                        | AGE.              |
|--------------------------|-------------------|
| Adzes                    | 236               |
| Anvils                   | 372               |
| Augers, Nut.             | 185               |
| " Millwright             | 185               |
| " Hollow186, " Ship      | 187<br>185        |
| Awls                     | 177               |
| " Handled, Brad          | 177               |
| " " Seratch              | 178               |
| " and Tools              | 176               |
| Axes, Broad              | 236               |
| Handled                  | 236               |
| '' Unhandled             | $\frac{237}{236}$ |
| Axles                    | 407               |
| " Half patent            | 405               |
| P                        |                   |
|                          |                   |
|                          | 0.40              |
| Balances, Spring         | $\frac{343}{285}$ |
| Balls, Ox                | 397               |
| "Shutter                 | 43                |
| Beams, Scalo             | 344               |
| Bellows, Blacksmith      | 388               |
| " Hand                   | 388               |
| Bells, Cow               | 340               |
| " Door                   | $\frac{93}{341}$  |
| Ithird                   | 341               |
| " House Sheep            | 340               |
| Belting, Leather         | 412               |
| " Rubber                 | 412               |
| Bevels, Sliding T        | 189               |
| Benders, Tire            | 385               |
| Bibbs, Hose              | $\frac{255}{256}$ |
| Lever                    | 184               |
| Bitts, Auger             | 182               |
| " Drill                  | 181               |
| " Expansive              | 184               |
| " Gimlet                 | 181               |
| " Reamer                 | 183               |
| " Screw-driver           | 182<br>355        |
| Blacking, Shoe           | 209               |
| Blocks, Snatch           | 306               |
| " Blacksmith Swedge      | 392               |
| " Tackle                 | 306               |
| Blowers, Blacksmith Hand | 382               |
|                          | 414               |
| Bobs, Plumb              | $\frac{168}{28}$  |
| Bolts, Brass Spring      | 28                |
| " " Barrel               | 29                |
| " " Flush                | 30                |
| " Bronzed Square         | 24                |
| " " Foot                 | 25                |
| " " Chain                | , 26              |