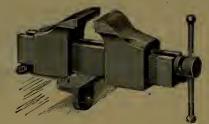

### INDEX.

| P                        | AGE.              |
|--------------------------|-------------------|
| Adzes                    | 236               |
| Anvils                   | 372               |
| Augers, Nut.             | 185               |
| " Millwright             | 185               |
| " Hollow186, " Ship      | 187<br>185        |
| Awls                     | 177               |
| " Handled, Brad          | 177               |
| " " Seratch              | 178               |
| " and Tools              | 176               |
| Axes, Broad              | 236               |
| Handled                  | 236               |
| '' Unhandled             | $\frac{237}{236}$ |
| Axles                    | 407               |
| " Half patent            | 405               |
| P                        |                   |
|                          |                   |
|                          | 0.40              |
| Balances, Spring         | $\frac{343}{285}$ |
| Balls, Ox                | 397               |
| "Shutter                 | 43                |
| Beams, Scalo             | 344               |
| Bellows, Blacksmith      | 388               |
| " Hand                   | 388               |
| Bells, Cow               | 340               |
| " Door                   | $\frac{93}{341}$  |
| Ithird                   | 341               |
| " House Sheep            | 340               |
| Belting, Leather         | 412               |
| " Rubber                 | 412               |
| Bevels, Sliding T        | 189               |
| Benders, Tire            | 385               |
| Bibbs, Hose              | $\frac{255}{256}$ |
| Lever                    | 184               |
| Bitts, Auger             | 182               |
| " Drill                  | 181               |
| " Expansive              | 184               |
| " Gimlet                 | 181               |
| " Reamer                 | 183               |
| " Screw-driver           | 182<br>355        |
| Blacking, Shoe           | 209               |
| Blocks, Snatch           | 306               |
| " Blacksmith Swedge      | 392               |
| " Tackle                 | 306               |
| Blowers, Blacksmith Hand | 382               |
|                          | 414               |
| Bobs, Plumb              | $\frac{168}{28}$  |
| Bolts, Brass Spring      | 28                |
| " " Barrel               | 29                |
| " " Flush                | 30                |
| " Bronzed Square         | 24                |
| " " Foot                 | 25                |
| " " Chain                | , 26              |