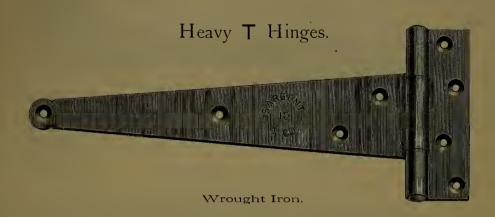

| "                                       | Bronze                  | ed Cupboard                             |        | age.                     |
|-----------------------------------------|-------------------------|-----------------------------------------|--------|--------------------------|
| 6.6                                     | 46                      |                                         |        | 26                       |
|                                         | 1.6                     | Barrel                                  |        | 27                       |
| 16                                      | 44                      | Cased                                   |        | 27                       |
|                                         | Carriag                 | ge                                      | 400,   | 401                      |
|                                         | Cupboa                  | ard                                     |        | 33                       |
| "                                       | Iron B                  |                                         |        | 22                       |
| 46                                      |                         | hain                                    |        | 23                       |
| "                                       | Б                       | oot                                     |        | 22                       |
| "                                       |                         | pring and Square                        |        | $\frac{24}{399}$         |
| 66                                      |                         | ne<br>e Door                            |        | 108                      |
|                                         |                         |                                         |        | 401                      |
|                                         |                         | ow Spring                               |        | 79                       |
| 4.4                                     |                         | g                                       |        | 80                       |
| 4.6                                     |                         |                                         |        | 401                      |
| Borax                                   |                         |                                         |        | 317                      |
|                                         |                         | lar                                     |        | 167                      |
| 4.6                                     | Bung                    |                                         |        | 183                      |
| Boxes                                   | Twine                   |                                         |        | 31:                      |
| 41                                      |                         |                                         |        | 210                      |
|                                         |                         |                                         |        | 28.                      |
| Bowls                                   | , Chopp                 | oing                                    |        | 410                      |
| Braces                                  | 3                       |                                         | 165 to | 16.                      |
| Brack                                   |                         |                                         |        | , bi<br>5;               |
| Dungle                                  | ona Da                  | sde                                     |        | 33                       |
|                                         |                         | g                                       |        | 41.                      |
|                                         |                         |                                         |        | 413                      |
| Brush                                   | es Boil                 | er Tube                                 |        | 370                      |
| 61                                      |                         | 'se                                     |        | 350                      |
| **                                      |                         | ıb                                      |        | 349                      |
| 44                                      | Sho                     | e                                       |        | 350                      |
|                                         | Wh                      | itewash                                 |        | 350                      |
| Bucke                                   | ts, Wel                 | ր                                       |        | 41                       |
|                                         |                         | board                                   |        | 3                        |
| Butts,                                  |                         |                                         |        | -1                       |
|                                         | Blind.                  | 100                                     |        | 1                        |
|                                         |                         | Loose Pin                               |        |                          |
| 14                                      |                         | "Joint                                  |        | 10                       |
| **                                      | Spring                  | ment                                    |        | 5, (                     |
|                                         | Wrong                   | ht                                      |        | "                        |
|                                         | **                      | Loose Pin                               |        |                          |
| Burrs.                                  |                         |                                         |        | 24                       |
|                                         |                         | bber                                    |        | 409                      |
| •                                       |                         |                                         |        |                          |
|                                         |                         |                                         |        |                          |
|                                         |                         |                                         |        |                          |
| Calks                                   | , Boot                  |                                         |        | 33                       |
|                                         | Toe                     | · • • • • • • • • • • • • • • • • • • • |        | 35                       |
| (7.11)                                  | ers                     |                                         |        | 177<br>27                |
| Callip                                  |                         | . <b></b>                               |        | - 4                      |
| Callip<br>Caps .                        |                         |                                         |        |                          |
| Callip<br>Caps .                        | , Curry                 |                                         |        | 345                      |
| Callip<br>Caps .<br>Cards               | Curry<br>Horse          | · · · · · · · · · · · · · · · · · · ·   |        | 349                      |
| Callip<br>Caps .<br>Cards               | Curry<br>Horse<br>Wool  | · · · · · · · · · · · · · · · · · · ·   |        | 345<br>345<br>345        |
| Callip<br>Caps .<br>Cards<br>"<br>Garve | Curry<br>Horse<br>Wool. |                                         |        | 349<br>349<br>349<br>147 |