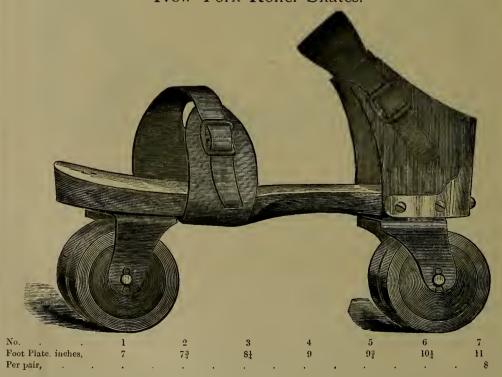

| \$ 00   |
| Leg-irons, per pair,                                                          |         |
| Tower's Chain Police Nippers, per dozen,                                      | 12 00   |
| Phillips' Patent Police Nippers, per dozen,                                   | 15 00   |

Handcuffs and Leg-irons, one pair in a box.

## Club Skates.



No. B.



No. D.

No. D. Club Skates, with Heel Plates; Sizes, 8, 8½, 9, 9½, 10, 10½, 11 inches, per pair, . . . . \$2.00 This Skate is of a New Design, and secured by Letters Patent. Clamps operated by a Double Right and Left Screw, being made from Superior Brand of Charcoal Iron. Is fully warranted not to break in use. Price guaranteed to be as low as any goods of same grade.

## New York Roller Skates.



# Bird Cage Hooks.



Half size cut of Nos. 25 and 26.

#### WROUGHT SCREW.

Tuscan Bronzed.

Berlin Bronzed.

No. 25, Tuscan Bronzed, per dozen, . \$ 0 90 | No. 26, Berlin Bronzed, per dozen, . \$ 1 10

One dozen in a box.

# Bird Cage Hooks.







Oue-thid size cut of No. 10

#### FANCY BRONZED ASSORTED COLORS.

#### Narrow Base.

No. 5, Green, Red and Blue, per dozen,

5 2 20

No. 10, Green, Red and Blue, per dozen, . . .

-2-65

Half dozen in a package.



Half size cut of No. 15.

#### WROUGHT SCREW.

No. 15, Tuscan Bronzed, per dozen,

\$ 1 00

One dozen in a box.

# Bull Rings.



| No. 11, 2½ inch Polished Steel, p | oer dozen, |  |  | \$ 5 40 |
|-----------------------------------|------------|--|--|---------|
| No. 21, 23 inch Copper.           | a a        |  |  | 8 40    |