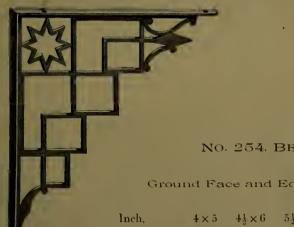

| "                                       | Bronze                  | ed Cupboard                             |        | age.                     |
|-----------------------------------------|-------------------------|-----------------------------------------|--------|--------------------------|
| 6.6                                     | 46                      |                                         |        | 26                       |
|                                         | 1.6                     | Barrel                                  |        | 27                       |
| 16                                      | 44                      | Cased                                   |        | 27                       |
|                                         | Carriag                 | ge                                      | 400,   | 401                      |
|                                         | Cupboa                  | ard                                     |        | 33                       |
| "                                       | Iron B                  |                                         |        | 22                       |
| 46                                      |                         | hain                                    |        | 23                       |
| "                                       | Б                       | oot                                     |        | 22                       |
| "                                       |                         | pring and Square                        |        | $\frac{24}{399}$         |
| 66                                      |                         | ne<br>e Door                            |        | 108                      |
|                                         |                         |                                         |        | 401                      |
|                                         |                         | ow Spring                               |        | 79                       |
| 4.4                                     |                         | g                                       |        | 80                       |
| 4.6                                     |                         |                                         |        | 401                      |
| Borax                                   |                         |                                         |        | 317                      |
|                                         |                         | lar                                     |        | 167                      |
| 4.6                                     | Bung                    |                                         |        | 183                      |
| Boxes                                   | Twine                   |                                         |        | 31:                      |
| 41                                      |                         |                                         |        | 210                      |
|                                         |                         |                                         |        | 28.                      |
| Bowls                                   | , Chopp                 | oing                                    |        | 410                      |
| Braces                                  | 3                       |                                         | 165 to | 16.                      |
| Brack                                   |                         |                                         |        | , bi<br>5;               |
| Dungle                                  | ona Da                  | sde                                     |        | 33                       |
|                                         |                         | g                                       |        | 41.                      |
|                                         |                         |                                         |        | 413                      |
| Brush                                   | es Boil                 | er Tube                                 |        | 370                      |
| 61                                      |                         | 'se                                     |        | 350                      |
| **                                      |                         | ıb                                      |        | 349                      |
| 44                                      | Sho                     | e                                       |        | 350                      |
|                                         | Wh                      | itewash                                 |        | 350                      |
| Bucke                                   | ts, Wel                 | ր                                       |        | 41                       |
|                                         |                         | board                                   |        | 3                        |
| Butts,                                  |                         |                                         |        | -1                       |
|                                         | Blind.                  | 100                                     |        | 1                        |
|                                         |                         | Loose Pin                               |        |                          |
| 14                                      |                         | "Joint                                  |        | 10                       |
| **                                      | Spring                  | ment                                    |        | 5, (                     |
|                                         | Wrong                   | ht                                      |        | "                        |
|                                         | **                      | Loose Pin                               |        |                          |
| Burrs.                                  |                         |                                         |        | 24                       |
|                                         |                         | bber                                    |        | 409                      |
| •                                       |                         |                                         |        |                          |
|                                         |                         |                                         |        |                          |
|                                         |                         |                                         |        |                          |
| Calks                                   | , Boot                  |                                         |        | 33                       |
|                                         | Toe                     | · • • • • • • • • • • • • • • • • • • • |        | 35                       |
| (7.11)                                  | ers                     |                                         |        | 177<br>27                |
| Callip                                  |                         | . <b></b>                               |        | - 4                      |
| Callip<br>Caps .                        |                         |                                         |        |                          |
| Callip<br>Caps .                        | , Curry                 |                                         |        | 345                      |
| Callip<br>Caps .<br>Cards               | Curry<br>Horse          | · · · · · · · · · · · · · · · · · · ·   |        | 349                      |
| Callip<br>Caps .<br>Cards               | Curry<br>Horse<br>Wool  | · · · · · · · · · · · · · · · · · · ·   |        | 345<br>345<br>345        |
| Callip<br>Caps .<br>Cards<br>"<br>Garve | Curry<br>Horse<br>Wool. |                                         |        | 349<br>349<br>349<br>147 |