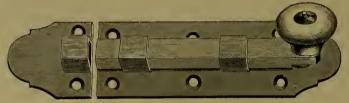

### INDEX.

| P                        | AGE.              |
|--------------------------|-------------------|
| Adzes                    | 236               |
| Anvils                   | 372               |
| Augers, Nut.             | 185               |
| " Millwright             | 185               |
| " Hollow186, " Ship      | 187<br>185        |
| Awls                     | 177               |
| " Handled, Brad          | 177               |
| " " Seratch              | 178               |
| " and Tools              | 176               |
| Axes, Broad              | 236               |
| Handled                  | 236               |
| '' Unhandled             | $\frac{237}{236}$ |
| Axles                    | 407               |
| " Half patent            | 405               |
| P                        |                   |
|                          |                   |
|                          | 0.40              |
| Balances, Spring         | $\frac{343}{285}$ |
| Balls, Ox                | 397               |
| "Shutter                 | 43                |
| Beams, Scalo             | 344               |
| Bellows, Blacksmith      | 388               |
| " Hand                   | 388               |
| Bells, Cow               | 340               |
| " Door                   | $\frac{93}{341}$  |
| Ithird                   | 341               |
| " House Sheep            | 340               |
| Belting, Leather         | 412               |
| " Rubber                 | 412               |
| Bevels, Sliding T        | 189               |
| Benders, Tire            | 385               |
| Bibbs, Hose              | $\frac{255}{256}$ |
| Lever                    | 184               |
| Bitts, Auger             | 182               |
| " Drill                  | 181               |
| " Expansive              | 184               |
| " Gimlet                 | 181               |
| " Reamer                 | 183               |
| " Screw-driver           | 182<br>355        |
| Blacking, Shoe           | 209               |
| Blocks, Snatch           | 306               |
| " Blacksmith Swedge      | 392               |
| " Tackle                 | 306               |
| Blowers, Blacksmith Hand | 382               |
|                          | 414               |
| Bobs, Plumb              | $\frac{168}{28}$  |
| Bolts, Brass Spring      | 28                |
| " " Barrel               | 29                |
| " " Flush                | 30                |
| " Bronzed Square         | 24                |
| " " Foot                 | 25                |
| " " Chain                | , 26              |