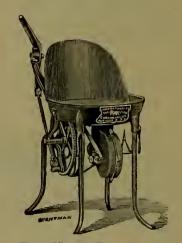

### INDEX.

| P                        | AGE.              |
|--------------------------|-------------------|
| Adzes                    | 236               |
| Anvils                   | 372               |
| Augers, Nut.             | 185               |
| " Millwright             | 185               |
| " Hollow186, " Ship      | 187<br>185        |
| Awls                     | 177               |
| " Handled, Brad          | 177               |
| " " Seratch              | 178               |
| " and Tools              | 176               |
| Axes, Broad              | 236               |
| Handled                  | 236               |
| '' Unhandled             | $\frac{237}{236}$ |
| Axles                    | 407               |
| " Half patent            | 405               |
| P                        |                   |
|                          |                   |
|                          | 0.40              |
| Balances, Spring         | $\frac{343}{285}$ |
| Balls, Ox                | 397               |
| "Shutter                 | 43                |
| Beams, Scalo             | 344               |
| Bellows, Blacksmith      | 388               |
| " Hand                   | 388               |
| Bells, Cow               | 340               |
| " Door                   | $\frac{93}{341}$  |
| Ithird                   | 341               |
| " House Sheep            | 340               |
| Belting, Leather         | 412               |
| " Rubber                 | 412               |
| Bevels, Sliding T        | 189               |
| Benders, Tire            | 385               |
| Bibbs, Hose              | $\frac{255}{256}$ |
| Lever                    | 184               |
| Bitts, Auger             | 182               |
| " Drill                  | 181               |
| " Expansive              | 184               |
| " Gimlet                 | 181               |
| " Reamer                 | 183               |
| " Screw-driver           | 182<br>355        |
| Blacking, Shoe           | 209               |
| Blocks, Snatch           | 306               |
| " Blacksmith Swedge      | 392               |
| " Tackle                 | 306               |
| Blowers, Blacksmith Hand | 382               |
|                          | 414               |
| Bobs, Plumb              | $\frac{168}{28}$  |
| Bolts, Brass Spring      | 28                |
| " " Barrel               | 29                |
| " " Flush                | 30                |
| " Bronzed Square         | 24                |
| " " Foot                 | 25                |
| " " Chain                | , 26              |