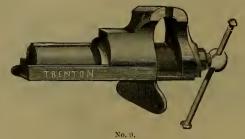

o. 10 is adapted for use of Jewelers, Amateurs, Boys, or any one who wishes a small, strong and convenient tool.

No. 20 is especially the Honseholders' Tool, and no family can afford to do without it. With a hammer, a few rivets and nails, you can at odd times, with the help of this, make such repairs as are constantly needed about every house; besides, it will furnish your boys a useful amusement and encourage them in the study of mechanics and home improvements.

Nos. 30 and 40, to hold wedge or other odd shaped articles, which is done by removing the steel pin, allowing the jaw to turn on its pivot, and accommodate itself to the shape of the article, the great convenience of which will be appreciated by any one who has tried to hold a wedge in a common vise.

## Parallel Bench Vises.



The Farmers' Vise.
For Light Work in Metal or Wood.

 Jaws, inch,
 .
 .
 .
 2
  $2\frac{1}{2}$  3
  $3\frac{1}{2}$  4
  $4\frac{1}{2}$  

 Price, each,
 .
 .
 .
 .
 .
 .
 .
 .
 .
 .
 .
 .
 .
 .
 .
 .
 .
 .
 .
 .
 .
 .
 .
 .
 .
 .
 .
 .
 .
 .
 .
 .
 .
 .
 .
 .
 .
 .
 .
 .
 .
 .
 .
 .
 .
 .
 .
 .
 .
 .
 .
 .
 .
 .
 .
 .
 .
 .
 .
 .
 .
 .
 .
 .
 .
 .
 .
 .
 .
 .
 .
 .
 .
 .
 .
 .
 .
 .
 .
 .
 .
 .
 .
 .
 .
 .
 .
 .
 .
 .
 .
 .
 .
 .
 .
 .
 .
 .
 .
 .
 .
 .
 .
 .
 .
 .
 .
 .
 .
 .
 .
 .
 .
 .
 .
 .
 .
 .
 .
 .

## Trenton Improved Parallel Vises.



| 3              | inch | Jaws, | each, |  |  |  |  | \$ 5 00 |
|----------------|------|-------|-------|--|--|--|--|---------|
| $3\frac{1}{2}$ |      | "     | 66    |  |  |  |  | 5 75    |
| 4              |      | 46    | 46    |  |  |  |  |