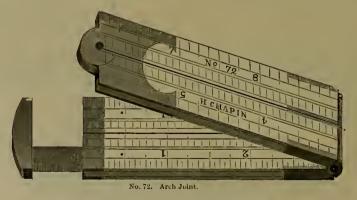

|
| Table Spoons and Medium Forks, | " 4, 9 50     | " 8, 12 00     | " 12, 14 50    | 11 00            |
| Dessert Spoons and Forks,      | " 3, 8 50     | " 6, 10 50     | " 9, 12 50     | 9 63             |



German Belt with Hone.

No. 7, 13½ inch, German Belt with Hone, Fine Leather Finish, per dozen, . . \$ 6 00

### Boxwood Rules.



No. 1. Round Joint.

#### One Foot, Four Fold, Narrow.

No. 1, Round Joint, Middle Plates, 8ths and 16ths,  $\frac{5}{5}$  inch wide, per dozen, . \$3 00 No. 2, Square " " "  $\frac{5}{5}$  " " . . 3 50



No. 9. Arch Joint,

### Boxwood Rules—Calliper.



#### 6 Inch, with 8ths and 16ths.

No. 70, Square Joint, two fold, 6 inch,  $\frac{7}{8}$  inch wide, per dozen, . . . \$7 00 No. 71, " 6 " Brass Case,  $\frac{7}{8}$  inch wide, per dozen . . 8 00



#### 12 Inch, with 8ths and 16ths.

No. 72, Arch Joint, Edge Plates, four fold, 12 inch,  $\frac{7}{8}$  inch wide, per dozen, . . . \$ 12 00 No. 73, "Bound, "  $\frac{12}{8}$  " " " " . . . 20 00 One dozen in a box.

### Boxwood Rules.



No. 10. Round Joint, Middle Plates.



No. 14. Square Joint, half bound.



No. 20. Double Arch Joint.

#### Two Feet, Four Fold, Narrow

| No. | 10, | Round  | Joint, | Middle Plate | s, 8th | s and  | 16ths, per | dozen,  |            |  | 8 4 | 00 |
|-----|-----|--------|--------|--------------|--------|--------|------------|---------|------------|--|-----|----|
|     |     | Square | "      | 46           |        |        | 16ths,     | 64      |            |  | 5   | 00 |
| No. | 12, | ٠,,    | 46     | Edge Plates, | Sths,  | 16ths, | 10ths and