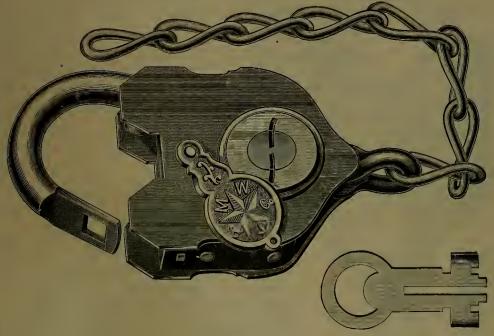

|---------|
| No. 1027, 2½ in., Brass Bushing, 4 Wards, Flat Self-locking Shackle, 12 changes, per dozen,       | \$ 3 00 | \$ 3 63 |
| No. 1028, 21 in., Patent Secret Lock, Brass Drop and Bushing, 4 Wards, Flat Self-locking Shackle, |         |         |
| 12 changes, per dozen,                                                                            | 4 00    | 4 63    |
| No. 1029, 24 in., Brass Drop and Bushing, Revolving Key Pin, per dozen,                           | 3 25    | 3 88    |
| No. 1030, 2½ in., " " per dozen,                                                                  | 4 00    | 4 63    |

No. 1030.

No. 1029,

Half dozen in a box.

To lock or unlock No. 1028, the Drop must stand perpendicularly over the upper Key-hole, as shown in cut.





Padlocks.—Continued.



No. 1046, Self-locking.



No. 1004.

For description and price, see page 129.



### Prices of Padlocks.

| No. Size.                                                                   | l Key.<br>Per doz. | 2 Keys.<br>Per doz. |
|-----------------------------------------------------------------------------|--------------------|---------------------|
| 1004, 2½ in., Brass Bushed, 3 Solid Brass Wheels, Bridge Ward, Brass Key,   | \$ 4 50            | \$ 5 50             |
| 1010, 2½ " Brass Drop and Bushing, 3 Solid Brass Wheels,                    | 4 50               | 5 17                |
| 1014, 2½ " Fancy Engraved Drop and Rivets, Brass Bushing,                   |                    |                     |
| 2 Tumblers and Bridge Ward, Self-locking, 12 changes,