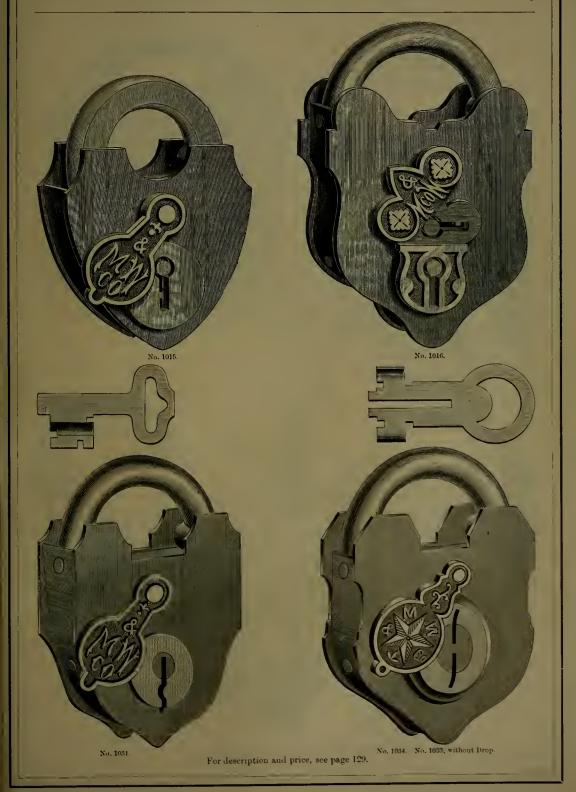

----------------|---------|---------|
| No. 1027, 2½ in., Brass Bushing, 4 Wards, Flat Self-locking Shackle, 12 changes, per dozen,       | \$ 3 00 | \$ 3 63 |
| No. 1028, 21 in., Patent Secret Lock, Brass Drop and Bushing, 4 Wards, Flat Self-locking Shackle, |         |         |
| 12 changes, per dozen,                                                                            | 4 00    | 4 63    |
| No. 1029, 24 in., Brass Drop and Bushing, Revolving Key Pin, per dozen,                           | 3 25    | 3 88    |
| No. 1030, 2½ in., " " per dozen,                                                                  | 4 00    | 4 63    |

No. 1030.

No. 1029,

Half dozen in a box.

To lock or unlock No. 1028, the Drop must stand perpendicularly over the upper Key-hole, as shown in cut.





Padlocks.—Continued.



No. 1046, Self-locking.



No. 1004.

For description and price, see page 129.



### Prices of Padlocks.

| No. Size.                                                                   | l Key.<br>Per doz. | 2 Keys.<br>Per doz. |
|-----------------------------------------------------------------------------|--------------------|---------------------|
| 1004, 2½ in., Brass Bushed, 3 Solid Brass Wheels, Bridge Ward, Brass Key,   | \$ 4 50            | \$ 5 50             |
| 1010, 2½ " Brass Drop and Bushing, 3 Solid Brass Wheels,                    | 4 50               | 5 17                |
| 1014, 2½ " Fancy Engraved Drop and Rivets, Brass Bushing,                   |                    |                     |
| 2 Tumblers and Bridge Ward, Self-locking, 12 cha