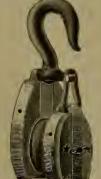

### INDEX.

| P                        | AGE.              |
|--------------------------|-------------------|
| Adzes                    | 236               |
| Anvils                   | 372               |
| Augers, Nut.             | 185               |
| " Millwright             | 185               |
| " Hollow186, " Ship      | 187<br>185        |
| Awls                     | 177               |
| " Handled, Brad          | 177               |
| " " Seratch              | 178               |
| " and Tools              | 176               |
| Axes, Broad              | 236               |
| Handled                  | 236               |
| '' Unhandled             | $\frac{237}{236}$ |
| Axles                    | 407               |
| " Half patent            | 405               |
| P                        |                   |
|                          |                   |
|                          | 0.40              |
| Balances, Spring         | $\frac{343}{285}$ |
| Balls, Ox                | 397               |
| "Shutter                 | 43                |
| Beams, Scalo             | 344               |
| Bellows, Blacksmith      | 388               |
| " Hand                   | 388               |
| Bells, Cow               | 340               |
| " Door                   | $\frac{93}{341}$  |
| Ithird                   | 341               |
| " House Sheep            | 340               |
| Belting, Leather         | 412               |
| " Rubber                 | 412               |
| Bevels, Sliding T        | 189               |
| Benders, Tire            | 385               |
| Bibbs, Hose              | $\frac{255}{256}$ |
| Lever                    | 184               |
| Bitts, Auger             | 182               |
| " Drill                  | 181               |
| " Expansive              | 184               |
| " Gimlet                 | 181               |
| " Reamer                 | 183               |
| " Screw-driver           | 182<br>355        |
| Blacking, Shoe           | 209               |
| Blocks, Snatch           | 306               |
| " Blacksmith Swedge      | 392               |
| " Tackle                 | 306               |
| Blowers, Blacksmith Hand | 382               |
|                          | 414               |
| Bobs, Plumb              | $\frac{168}{28}$  |
| Bolts, Brass Spring      | 28                |
| " " Barrel               | 29                |
| " " Flush                | 30                |
| " Bronzed Square         | 24                |
| " " Foot                 | 25                |
| " " Chain                | , 26              |