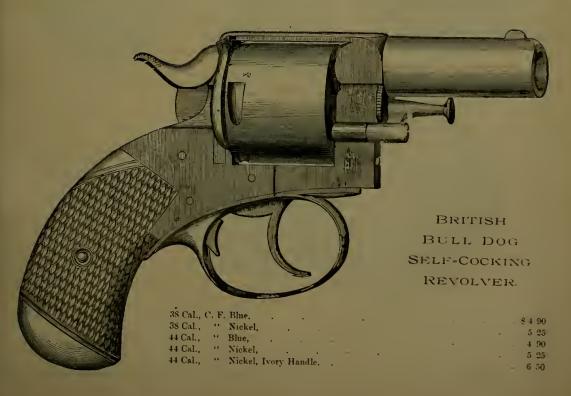

#### Round Refined.

| Abbot,     | -3-10 III | Abolish,  | . $\frac{1}{2}$ in. | Accomplish,         | 1 in.            | Adverb.    | 1¾ in.       |
|------------|-----------|-----------|---------------------|---------------------|------------------|------------|--------------|
| Abner,     | 1 "       | Absent,   | . 9-16 "            | Account, . Adams, . | 11/8 "           | Addison, . | 2 "          |
| Able,      | . 5–16 "  | Abstain,  | • 5 "               | Adams, .            | 11 "             |            | 21 "         |
| · ·        | 3 "       | Abstract, | 11-16 "             | Adage, .            | 13 "             |            | -8<br>21 ·   |
| Abigail,   |           | Abuse,    | · ¾ "               | Adamant, .          | $1\frac{1}{2}$ " | Adjourn, . | 2 <u>1</u> " |
| 220.25012, |           | Academy,  | . 7 "               | Adjective, .        | 15 "             | ,          | -2           |