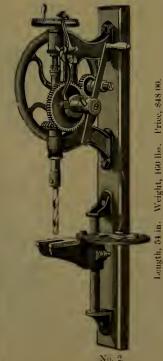

### INDEX.

| P                        | AGE.              |
|--------------------------|-------------------|
| Adzes                    | 236               |
| Anvils                   | 372               |
| Augers, Nut.             | 185               |
| " Millwright             | 185               |
| " Hollow186, " Ship      | 187<br>185        |
| Awls                     | 177               |
| " Handled, Brad          | 177               |
| " " Seratch              | 178               |
| " and Tools              | 176               |
| Axes, Broad              | 236               |
| Handled                  | 236               |
| '' Unhandled             | $\frac{237}{236}$ |
| Axles                    | 407               |
| " Half patent            | 405               |
| P                        |                   |
|                          |                   |
|                          | 0.40              |
| Balances, Spring         | $\frac{343}{285}$ |
| Balls, Ox                | 397               |
| "Shutter                 | 43                |
| Beams, Scalo             | 344               |
| Bellows, Blacksmith      | 388               |
| " Hand                   | 388               |
| Bells, Cow               | 340               |
| " Door                   | $\frac{93}{341}$  |
| Ithird                   | 341               |
| " House Sheep            | 340               |
| Belting, Leather         | 412               |
| " Rubber                 | 412               |
| Bevels, Sliding T        | 189               |
| Benders, Tire            | 385               |
| Bibbs, Hose              | $\frac{255}{256}$ |
| Lever                    | 184               |
| Bitts, Auger             | 182               |
| " Drill                  | 181               |
| " Expansive              | 184               |
| " Gimlet                 | 181               |
| " Reamer                 | 183               |
| " Screw-driver           | 182<br>355        |
| Blacking, Shoe           | 209               |
| Blocks, Snatch           | 306               |
| " Blacksmith Swedge      | 392               |
| " Tackle                 | 306               |
| Blowers, Blacksmith Hand | 382               |
|                          | 414               |
| Bobs, Plumb              | $\frac{168}{28}$  |
| Bolts, Brass Spring      | 28                |
| " " Barrel               | 29                |
| " " Flush                | 30                |
| " Bronzed Square         | 24                |
| " " Foot                 | 25                |
| " " Chain                | , 26              |