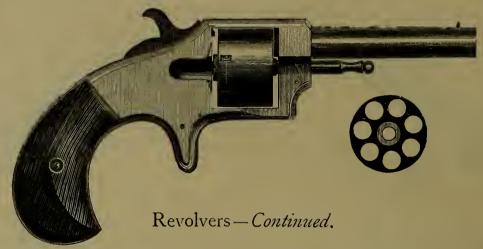

----|------|
| 44 Cal.,      | **      | Ivory and Intaglio, | Floral, |  |  |  |  |  |      | 0.00 |
| 44 Cal.,      |         | Same, with Pearl S  | tock,   |  |  |  |  |  |      | 4 00 |
| 38 Cal.,      |         | Size of S. & W. Re  | volver, |  |  |  |  |  | 11   | 2 00 |
| Self-cocking, | 44, Mc  | odel 1873,          |         |  |  |  |  |  | . 1  | 7 00 |



#### ARMY.

| 44 Cal., Model 1873, 1 | Nickel, Rubber,     |         |  |  |  |  | . 8 17 00 |
|------------------------|---------------------|---------|--|--|--|--|-----------|
| 44 Cal., " ]           | Ivory and Intaglio, | Floral, |  |  |  |  | 23 25     |
|                        | Pearl and Intaglio, | Floral, |  |  |  |  | . 27 00   |
| Self-cocking, 44, Mod  | el 1873, .          |         |  |  |  |  | 19 00     |



| Defender | , 5-Sho | t, 32 Cal., | Plated  | , .    |           |      | \$1 | 90 |
|----------|---------|-------------|---------|--------|-----------|------|-----|----|
| **       | 44      | 32 Cal.,    | Long,   | Plate  | d, Fluted | ١, . | 2   | 00 |
| 44       | **      | 32 Cal.,    |         |        |           |      |     | 25 |
| **       | **      | 32 Cal.,    | 46      | 44     | Ivory, F  | lng. | 3   | 75 |
| Smoker,  | 5-Shot, | 38 Cal., P  | lated,  |        |           | Ξ.   | 3   | 00 |
| 44       | 44      | 38 Cal.,    | " E     | ngrav  | ed, .     |      | 3   | 50 |
| 44       | 44      | 38 Cal.,    | " Iv    | ory, I | Engraved  | , .  | 4   | 50 |
|          |         | le Derring  |         |        |           |      |     | 00 |
| Remingto | n, 5-Sl | o