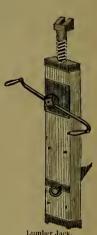

### INDEX.

| P                        | AGE.              |
|--------------------------|-------------------|
| Adzes                    | 236               |
| Anvils                   | 372               |
| Augers, Nut.             | 185               |
| " Millwright             | 185               |
| " Hollow186, " Ship      | 187<br>185        |
| Awls                     | 177               |
| " Handled, Brad          | 177               |
| " " Seratch              | 178               |
| " and Tools              | 176               |
| Axes, Broad              | 236               |
| Handled                  | 236               |
| '' Unhandled             | $\frac{237}{236}$ |
| Axles                    | 407               |
| " Half patent            | 405               |
| P                        |                   |
|                          |                   |
|                          | 0.40              |
| Balances, Spring         | $\frac{343}{285}$ |
| Balls, Ox                | 397               |
| "Shutter                 | 43                |
| Beams, Scalo             | 344               |
| Bellows, Blacksmith      | 388               |
| " Hand                   | 388               |
| Bells, Cow               | 340               |
| " Door                   | $\frac{93}{341}$  |
| Ithird                   | 341               |
| " House Sheep            | 340               |
| Belting, Leather         | 412               |
| " Rubber                 | 412               |
| Bevels, Sliding T        | 189               |
| Benders, Tire            | 385               |
| Bibbs, Hose              | $\frac{255}{256}$ |
| Lever                    | 184               |
| Bitts, Auger             | 182               |
| " Drill                  | 181               |
| " Expansive              | 184               |
| " Gimlet                 | 181               |
| " Reamer                 | 183               |
| " Screw-driver           | 182<br>355        |
| Blacking, Shoe           | 209               |
| Blocks, Snatch           | 306               |
| " Blacksmith Swedge      | 392               |
| " Tackle                 | 306               |
| Blowers, Blacksmith Hand | 382               |
|                          | 414               |
| Bobs, Plumb              | $\frac{168}{28}$  |
| Bolts, Brass Spring      | 28                |
| " " Barrel               | 29                |
| " " Flush                | 30                |
| " Bronzed Square         | 24                |
| " " Foot                 | 25                |
| " " Chain                | , 26              |