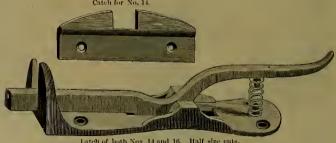

### INDEX.

| P                        | AGE.              |
|--------------------------|-------------------|
| Adzes                    | 236               |
| Anvils                   | 372               |
| Augers, Nut.             | 185               |
| " Millwright             | 185               |
| " Hollow186, " Ship      | 187<br>185        |
| Awls                     | 177               |
| " Handled, Brad          | 177               |
| " " Seratch              | 178               |
| " and Tools              | 176               |
| Axes, Broad              | 236               |
| Handled                  | 236               |
| '' Unhandled             | $\frac{237}{236}$ |
| Axles                    | 407               |
| " Half patent            | 405               |
| P                        |                   |
|                          |                   |
|                          | 0.40              |
| Balances, Spring         | $\frac{343}{285}$ |
| Balls, Ox                | 397               |
| "Shutter                 | 43                |
| Beams, Scalo             | 344               |
| Bellows, Blacksmith      | 388               |
| " Hand                   | 388               |
| Bells, Cow               | 340               |
| " Door                   | $\frac{93}{341}$  |
| Ithird                   | 341               |
| " House Sheep            | 340               |
| Belting, Leather         | 412               |
| " Rubber                 | 412               |
| Bevels, Sliding T        | 189               |
| Benders, Tire            | 385               |
| Bibbs, Hose              | $\frac{255}{256}$ |
| Lever                    | 184               |
| Bitts, Auger             | 182               |
| " Drill                  | 181               |
| " Expansive              | 184               |
| " Gimlet                 | 181               |
| " Reamer                 | 183               |
| " Screw-driver           | 182<br>355        |
| Blacking, Shoe           | 209               |
| Blocks, Snatch           | 306               |
| " Blacksmith Swedge      | 392               |
| " Tackle                 | 306               |
| Blowers, Blacksmith Hand | 382               |
|                          | 414               |
| Bobs, Plumb              | $\frac{168}{28}$  |
| Bolts, Brass Spring      | 28                |
| " " Barrel               | 29                |
| " " Flush                | 30                |
| " Bronzed Square         | 24                |
| " " Foot                 | 25                |
| " " Chain                | , 26              |