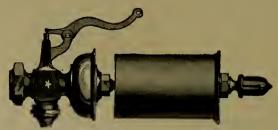

| 80 | 80 | 75 |
| No. 18, " "     | 1 00        | 1 00       | 1 00 | 90       | 90 | 90 | 80 |

One pound in a box,

#### Automatic Crank Pin Cup. Glass Guide Cup.



Size—diameter,  $1\frac{1}{2}$ ,  $1\frac{1}{2}$ ,  $1\frac{3}{4}$ , 2,  $2\frac{1}{4}$ ,  $2\frac{1}{2}$ , 3 inches. Shank Threaded,  $\frac{1}{4}$ ,  $\frac{1}{4}$ ,  $\frac{3}{6}$ ,  $\frac{3}{6}$ ,  $\frac{3}{6}$ ,  $\frac{1}{2}$ ,  $\frac{1}{2}$ , inch Iron Pipe.

#### Glass Guide Cup, size, $1\frac{1}{2}$ Price, each, . . \$1 90 2 20 Aut. Crank Pin Cup, each, 1 50 2 00

WITH REGISTER FEED.



| 2    | $2\frac{1}{4}$ | $2\frac{1}{2}$ | 3    |
|------|----------------|----------------|------|
| 2 60 | 3 00           | 4 00           | 6 00 |
| 2.50 | 3.00           | 4 00           | 6.00 |

#### Steam Whistles.



Size, 1,  $1\frac{1}{3}$ ,  $1\frac{1}{2}$ , 2,  $2\frac{1}{2}$ , 3,  $3\frac{1}{2}$ , 4, 5, 6, 8, 10, 12 inches.

Size-diameter of Bell-inch, All Brass, Adjustable Lever, each, \$6 50 8 00 9 50 12 00 15 00 24 00 32 00 80 00

### Cody Patent Oil Cups.







Shaft Cups, No. 1 and 2, diameter, 1\(\frac{3}{2}\), 2, 2\(\frac{1}{2}\) inches.

Engine Cups, No. 3, "1\(\frac{3}{2}\), 2, 2\(\frac{3}{2}\) inches.

Nos. 1 and 2, Threaded, for \(\frac{3}{2}\) Iron Pipe.

No. 3, Blank \(\frac{1}{2}\) inch.

### Glass Engine Cups.



Size—diameter, 1, 11, 11, 11, 12, 21, 21, 3 inches.

Shank Threaded, 1, 1, 1, 2, 3, 3, 4, 4 inch. Iron Pipe Thread

Size—diameter, 1 1 $\frac{1}{4}$  1 $\frac{1}{2}$  1 $\frac{3}{4}$  2 2 $\frac{1}{4}$  2 $\frac{1}{2}$  3 Price, each,  $\frac{8}{4}$  0.70 .80 1.00 1.20 1