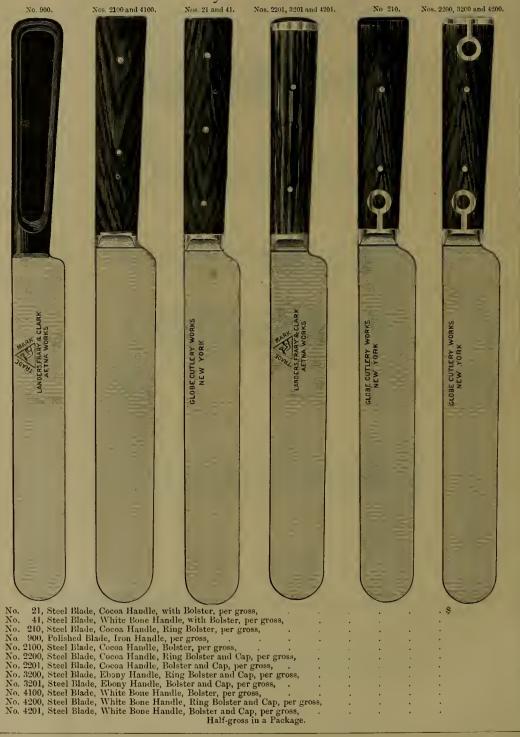

----|-------|-------|
| Per dozen, |  | \$ 11 40 | 12 40 | 13 60 | 14 80 | 16 40 |



#### No. 82, Inlaid Hardwood Handles.

| Inches,    | - | 10       | 11    | 12    | 13    | 14    |
|------------|---|----------|-------|-------|-------|-------|
| Per dozen, |   | \$ 11-40 | 12/40 | 13 60 | 14 80 | 16 40 |

### Nicholson's Butcher Steels.



#### Patent Steels.

| 10 inch, 2 | Sicholson's | s Patent l | Butchers | Steels, | per dozen, |  | 100 |  |  | \$ S 00 |
|------------|-------------|------------|----------|---------|------------|--|-----|--|--|---------|
| 19 6       | **          | 6.6        | +4       | 16      |            |  |     |  |  | 10.00   |

#### Half dozen in a box.

# Table Cutlery.—Knives and Forks. 2100 and 4100. Nos. 21 and 41. Nos. 2201, 3201 and 4201. No 210.



## Table Cutlery.

Knives only.



Solid Steel, Silver Plated. No. 2316.

Solid Steel Handle and Blade, Plated, Table, per dozen,

Bone Handle. No. 455.



No. 455, White Bone Handle, Steel Blade, Table, per dozen,



No. 510.

Ivory Handle.

No. 510, Fine Ivory Handle, Steel Blade, per dozen, . .

Table Steels.

BRIDGE PORT KNIFE CO.

Style of No. 510.



No. 510, Fine Ivory Handle, Bolster, per dozen,
No. 576, Bone Handle, Scale Tang, Bolster, per dozen,
No. 577, " " Double Bolster, per dozen,
No. 977, Cocoa Handle, " Bolster, per dozen,
No. 626, Fine Heavy Ivory Handle, with Guard, Fluted Steel, per dozen,

# Carving Knives and Forks.



No. 7156, EBONY. Per pair, \$ 2 00



No. 7256, EBONY. 2 50







No. 1100, STAG. 4 00

# Extra Quality Carving Knives and Forks.



### Scissors.