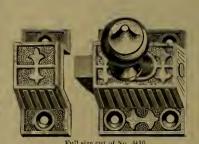

| "                                       | Bronze                  | ed Cupboard                             |        | age.                     |
|-----------------------------------------|-------------------------|-----------------------------------------|--------|--------------------------|
| 6.6                                     | 46                      |                                         |        | 26                       |
|                                         | 1.6                     | Barrel                                  |        | 27                       |
| 16                                      | 44                      | Cased                                   |        | 27                       |
|                                         | Carriag                 | ge                                      | 400,   | 401                      |
|                                         | Cupboa                  | ard                                     |        | 33                       |
| "                                       | Iron B                  |                                         |        | 22                       |
| 46                                      |                         | hain                                    |        | 23                       |
| "                                       | Б                       | oot                                     |        | 22                       |
| "                                       |                         | pring and Square                        |        | $\frac{24}{399}$         |
| 66                                      |                         | ne<br>e Door                            |        | 108                      |
|                                         |                         |                                         |        | 401                      |
|                                         |                         | ow Spring                               |        | 79                       |
| 4.4                                     |                         | g                                       |        | 80                       |
| 4.6                                     |                         |                                         |        | 401                      |
| Borax                                   |                         |                                         |        | 317                      |
|                                         |                         | lar                                     |        | 167                      |
| 4.6                                     | Bung                    |                                         |        | 183                      |
| Boxes                                   | Twine                   |                                         |        | 31:                      |
| 41                                      |                         |                                         |        | 210                      |
|                                         |                         |                                         |        | 28.                      |
| Bowls                                   | , Chopp                 | oing                                    |        | 410                      |
| Braces                                  | 3                       |                                         | 165 to | 16.                      |
| Brack                                   |                         |                                         |        | , bi<br>5;               |
| Dungle                                  | ona Da                  | sde                                     |        | 33                       |
|                                         |                         | g                                       |        | 41.                      |
|                                         |                         |                                         |        | 413                      |
| Brush                                   | es Boil                 | er Tube                                 |        | 370                      |
| 61                                      |                         | 'se                                     |        | 350                      |
| **                                      |                         | ıb                                      |        | 349                      |
| 44                                      | Sho                     | e                                       |        | 350                      |
|                                         | Wh                      | itewash                                 |        | 350                      |
| Bucke                                   | ts, Wel                 | ր                                       |        | 41                       |
|                                         |                         | board                                   |        | 3                        |
| Butts,                                  |                         |                                         |        | -1                       |
|                                         | Blind.                  | 100                                     |        | 1                        |
|                                         |                         | Loose Pin                               |        |                          |
| 14                                      |                         | "Joint                                  |        | 10                       |
| **                                      | Spring                  | ment                                    |        | 5, (                     |
|                                         | Wrong                   | ht                                      |        | "                        |
|                                         | **                      | Loose Pin                               |        |                          |
| Burrs.                                  |                         |                                         |        | 24                       |
|                                         |                         | bber                                    |        | 409                      |
| •                                       |                         |                                         |        |                          |
|                                         |                         |                                         |        |                          |
|                                         |                         |                                         |        |                          |
| Calks                                   | , Boot                  |                                         |        | 33                       |
|                                         | Toe                     | · • • • • • • • • • • • • • • • • • • • |        | 35                       |
| (7.11)                                  | ers                     |                                         |        | 177<br>27                |
| Callip                                  |                         | . <b></b>                               |        | - 4                      |
| Callip<br>Caps .                        |                         |                                         |        |                          |
| Callip<br>Caps .                        | , Curry                 |                                         |        | 345                      |
| Callip<br>Caps .<br>Cards               | Curry<br>Horse          | · · · · · · · · · · · · · · · · · · ·   |        | 349                      |
| Callip<br>Caps .<br>Cards               | Curry<br>Horse<br>Wool  | · · · · · · · · · · · · · · · · · · ·   |        | 345<br>345<br>345        |
| Callip<br>Caps .<br>Cards<br>"<br>Garve | Curry<br>Horse<br>Wool. |                                         |        | 349<br>349<br>349<br>147 |