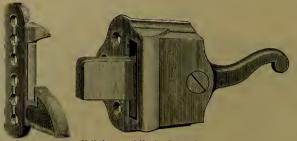

|--|--|--|----------|---------|--------|
| No. 115, Complete with No. 1 Upright Latch, |  |  |  |  | - 44     | 6.6     | 7 65   |
| No. 116, " No. 22 Rhoad's Latch,            |  |  |  |  | 4.4      | 44      | 7 45   |

One-twelfth dozen sets in a package.

### Reversible Gate Hinges.



Half size cut of Upper Hinge.



Half size cut of Lower Hinga.



Half size cut of Patent Latch with No. 127.



Half size cut of Upright Latch with No. 125.



EITHER RIGHT OR LEFT HAND.

#### Self-Shutting.

No. 124, Without Latch, . . . per dozen sets, \$4 00 No. 125, With No. 1 Upright Latch, " " 5 45 No. 126, " No. 20 Rhoad's Latch, " " 5 00 No. 127, " No. 7 Patent Latch, " " 6 00

One-twelfth dozen sets in a package.

Half size cut of Rhoad 's Latch with No. 126.

### No. 7, Surface Gate Latches.



Half size cut of No. 7. Patented.

#### Japanned.

No. 7, Japanned, . . . . . . . . . . . per dozen, \$1 55

### Rhoad's Patent Gate Latches.



#### Japanned,

| No. | 19, | Japanned, |              | per dozen, | \$0 | 90 |
|-----|-----|-----------|--------------|------------|-----|----|
| "   | 20, | "         |              | ¢¢.        | i   | 00 |
| "   | 21, | 46        | Heavy,       | 6.         | 1   | 15 |
| "   | 22, | u         | Extra Heavy, | ıı         | 1   | 25 |

Half size cut of No. 22.

### Top Gate Latches.



Catch for No. 16.



Latch of both Nos. 14 and 16. Half size cuts.

#### Japanned.

| No. | 14, | Japanned, |  |  |  |  | per dozen, | \$ 1 | 65 - |
|-----|-----|-----------|--|--|--|--|------------|------|------|
| **  | 16, | 44        |  |  |  |  | 66