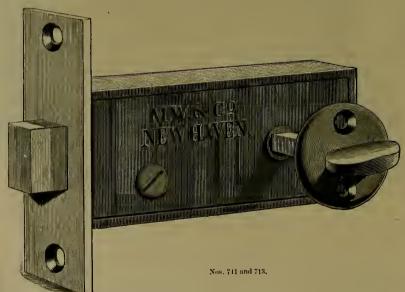

ning half round.

Straight Spindle, Thin Bit Key.

No. 1058,  $6\times4_4^1$  in., Heavy Brass Bolts, Brass Turn Knob and Plates, Brass Keys, 3 Tumblers on Night Bolt, 50 changes with No. 442 Knobs, per dozen, \$

Packed with Screws. One-twelfth dozen in a box.

For Knobs see page 119.

Upright Rim Front Door Night Locks.



No. 555.

### · 6 INCH, 5-16 INCH HUB.

Reverse by pulling Latch Bolt forward and turning half round.

Thumb Bolt Attachment, Folding Keys, Straight Spindle.

No. 555, 6×4 in., Heavy Brass Bolts, Brass Thumb Knob and Plate, Brass Slide Knob, 2 Folding Keys, 3 Rack Tumblers, 50 changes with No. 442 Knobs, per dozen, 8

Packed with Screws. One-twelfth dozen in a box.

### Mortise Knob Latches.



#### 200, 0.

#### 5-16 INCH HUB.

Round Edge.

### Patent Mortise Bolts.



No. 713,  $1\frac{1}{2} \times 3\frac{1}{2}$  in., Brass Front, Striking Plate and Bolt, Plated Thumb Knob and Plate, per dozen, \$

Half dozen in a box.

### Mortise Knob Locks.

3½ INCH.



Nos. 00579 to 0587½

No. 0584, 3½ × 3½ in., Brass Front and Striking Plate, Iron Bolts, Brass Key with No. 440 Knobs, per dozen,

No. 0587½, 3½ × 3¼ in., Brass Front and Striking Plate, Brass Bolts, Nickel Key with No. 440 Knobs, per dozen,

No. 2404,  $3\frac{1}{2} \times 3\frac{1}{4}$  in., Lacquered Iron Front, Iron Striking Plate, Brass Bolts, Nickel Key with No. 440 Knobs, per dozen,

No. 2406, 3½×3¼ in., Brass Front and Striking Plate, Iron Bolts, Nickel Key with No. 440 Knobs, per dozen,

No. 2505,  $3\frac{1}{2} \times 3\frac{1}{2}$  in., Brass Front and Striking Plate, Brass Bolts, Nickel K