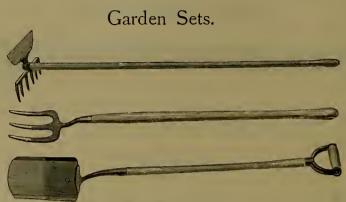

### INDEX.

| P                        | AGE.              |
|--------------------------|-------------------|
| Adzes                    | 236               |
| Anvils                   | 372               |
| Augers, Nut.             | 185               |
| " Millwright             | 185               |
| " Hollow186, " Ship      | 187<br>185        |
| Awls                     | 177               |
| " Handled, Brad          | 177               |
| " " Seratch              | 178               |
| " and Tools              | 176               |
| Axes, Broad              | 236               |
| Handled                  | 236               |
| '' Unhandled             | $\frac{237}{236}$ |
| Axles                    | 407               |
| " Half patent            | 405               |
| P                        |                   |
|                          |                   |
|                          | 0.40              |
| Balances, Spring         | $\frac{343}{285}$ |
| Balls, Ox                | 397               |
| "Shutter                 | 43                |
| Beams, Scalo             | 344               |
| Bellows, Blacksmith      | 388               |
| " Hand                   | 388               |
| Bells, Cow               | 340               |
| " Door                   | $\frac{93}{341}$  |
| Ithird                   | 341               |
| " House Sheep            | 340               |
| Belting, Leather         | 412               |
| " Rubber                 | 412               |
| Bevels, Sliding T        | 189               |
| Benders, Tire            | 385               |
| Bibbs, Hose              | $\frac{255}{256}$ |
| Lever                    | 184               |
| Bitts, Auger             | 182               |
| " Drill                  | 181               |
| " Expansive              | 184               |
| " Gimlet                 | 181               |
| " Reamer                 | 183               |
| " Screw-driver           | 182<br>355        |
| Blacking, Shoe           | 209               |
| Blocks, Snatch           | 306               |
| " Blacksmith Swedge      | 392               |
| " Tackle                 | 306               |
| Blowers, Blacksmith Hand | 382               |
|                          | 414               |
| Bobs, Plumb              | $\frac{168}{28}$  |
| Bolts, Brass Spring      | 28                |
| " " Barrel               | 29                |
| " " Flush                | 30                |
| " Bronzed Square         | 24                |
| " " Foot                 | 25                |
| " " Chain                | , 26              |