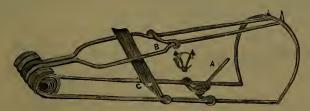

quare, Double End, Two I                           | Doors.                           |         |
| Wire Bottom, size 15x9x5 inches, per dozen,         |                                  | \$12 00 |
|                                                     |                                  |         |



Common Square Rat Trap.

| Size, 12x/x32 | inches, | per dozen, |  |  |  | \$5.00 |
|---------------|---------|------------|--|--|--|--------|
| Size, 12x8x4  | 66      | "          |  |  |  | 6 00   |

### Patent Lever Spring Bevel End Rat Trap.



Wire Bottom-Size, 15 x 9 x,5 inches.

| Price, with back door, per dozen, |  |  |  |  | \$ 10 50 |
|-----------------------------------|--|--|--|--|----------|
| Price, without "                  |  |  |  |  | 9 00     |

### The CV Gopher Trap.



NEVER FAILS TO CATCH AND KILL.

No Farmer should be without the Traps; they are sure to catch Gophers, Squirrels, Moles, Etc., whenever they come near it.

DIRECTIONS FOR SETTING.—Secop out the gopher-hole; then set the trap by pressing down the spring, and placing the lever (A) over the fulcrum (B) and into the pin-hole on the pan (C). Then shove the trap well into the gopher-hole, covering up the points thoroughly. Set lightly, so that the dirt, when shoved out by the gopher, will spring the trap.

### The California Gopher Trap.



Is the simplest, strongest, and cheapest trap in the market. It has been in use for the last twenty years, and the demand for it increases every year.

Price, per dozen, \$10 00

### The Newhouse and The Hawley and Norton Traps.







Universally known as