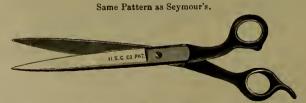

### INDEX.

| P                        | AGE.              |
|--------------------------|-------------------|
| Adzes                    | 236               |
| Anvils                   | 372               |
| Augers, Nut.             | 185               |
| " Millwright             | 185               |
| " Hollow186, " Ship      | 187<br>185        |
| Awls                     | 177               |
| " Handled, Brad          | 177               |
| " " Seratch              | 178               |
| " and Tools              | 176               |
| Axes, Broad              | 236               |
| Handled                  | 236               |
| '' Unhandled             | $\frac{237}{236}$ |
| Axles                    | 407               |
| " Half patent            | 405               |
| P                        |                   |
|                          |                   |
|                          | 0.40              |
| Balances, Spring         | $\frac{343}{285}$ |
| Balls, Ox                | 397               |
| "Shutter                 | 43                |
| Beams, Scalo             | 344               |
| Bellows, Blacksmith      | 388               |
| " Hand                   | 388               |
| Bells, Cow               | 340               |
| " Door                   | $\frac{93}{341}$  |
| Ithird                   | 341               |
| " House Sheep            | 340               |
| Belting, Leather         | 412               |
| " Rubber                 | 412               |
| Bevels, Sliding T        | 189               |
| Benders, Tire            | 385               |
| Bibbs, Hose              | $\frac{255}{256}$ |
| Lever                    | 184               |
| Bitts, Auger             | 182               |
| " Drill                  | 181               |
| " Expansive              | 184               |
| " Gimlet                 | 181               |
| " Reamer                 | 183               |
| " Screw-driver           | 182<br>355        |
| Blacking, Shoe           | 209               |
| Blocks, Snatch           | 306               |
| " Blacksmith Swedge      | 392               |
| " Tackle                 | 306               |
| Blowers, Blacksmith Hand | 382               |
|                          | 414               |
| Bobs, Plumb              | $\frac{168}{28}$  |
| Bolts, Brass Spring      | 28                |
| " " Barrel               | 29                |
| " " Flush                | 30                |
| " Bronzed Square         | 24                |
| " " Foot                 | 25                |
| " " Chain                | , 26              |