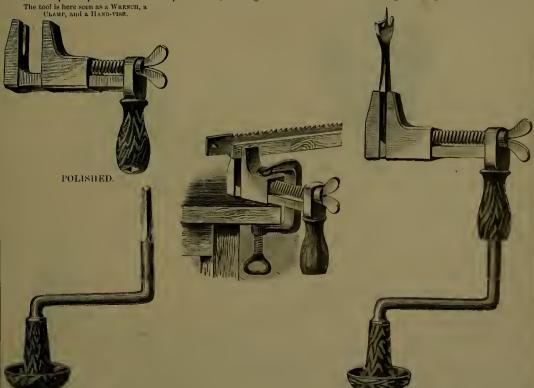

### INDEX.

| P                        | AGE.              |
|--------------------------|-------------------|
| Adzes                    | 236               |
| Anvils                   | 372               |
| Augers, Nut.             | 185               |
| " Millwright             | 185               |
| " Hollow186, " Ship      | 187<br>185        |
| Awls                     | 177               |
| " Handled, Brad          | 177               |
| " " Seratch              | 178               |
| " and Tools              | 176               |
| Axes, Broad              | 236               |
| Handled                  | 236               |
| '' Unhandled             | $\frac{237}{236}$ |
| Axles                    | 407               |
| " Half patent            | 405               |
| P                        |                   |
|                          |                   |
|                          | 0.40              |
| Balances, Spring         | $\frac{343}{285}$ |
| Balls, Ox                | 397               |
| "Shutter                 | 43                |
| Beams, Scalo             | 344               |
| Bellows, Blacksmith      | 388               |
| " Hand                   | 388               |
| Bells, Cow               | 340               |
| " Door                   | $\frac{93}{341}$  |
| Ithird                   | 341               |
| " House Sheep            | 340               |
| Belting, Leather         | 412               |
| " Rubber                 | 412               |
| Bevels, Sliding T        | 189               |
| Benders, Tire            | 385               |
| Bibbs, Hose              | $\frac{255}{256}$ |
| Lever                    | 184               |
| Bitts, Auger             | 182               |
| " Drill                  | 181               |
| " Expansive              | 184               |
| " Gimlet                 | 181               |
| " Reamer                 | 183               |
| " Screw-driver           | 182<br>355        |
| Blacking, Shoe           | 209               |
| Blocks, Snatch           | 306               |
| " Blacksmith Swedge      | 392               |
| " Tackle                 | 306               |
| Blowers, Blacksmith Hand | 382               |
|                          | 414               |
| Bobs, Plumb              | $\frac{168}{28}$  |
| Bolts, Brass Spring      | 28                |
| " " Barrel               | 29                |
| " " Flush                | 30                |
| " Bronzed Square         | 24                |
| " " Foot                 | 25                |
| " " Chain                | , 26              |