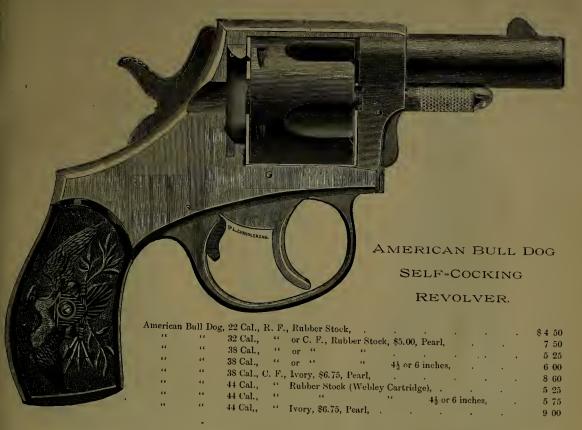

#### Round Refined.

| Abbot,     | -3-10 III | Abolish,  | . $\frac{1}{2}$ in. | Accomplish,         | 1 in.            | Adverb.    | 1¾ in.       |
|------------|-----------|-----------|---------------------|---------------------|------------------|------------|--------------|
| Abner,     | 1 "       | Absent,   | . 9-16 "            | Account, . Adams, . | 11/8 "           | Addison, . | 2 "          |
| Able,      | . 5–16 "  | Abstain,  | • 5 "               | Adams, .            | 11 "             |            | 21 "         |
| · ·        | 3 "       | Abstract, | 11-16 "             | Adage, .            | 13 "             |            | -8<br>21 ·   |
| Abigail,   |           | Abuse,    | · ¾ "               | Adamant, .          | $1\frac{1}{2}$ " | Adjourn, . | 2 <u>1</u> " |
| 220.25012, |           | Academy,  | . 7 "               | Adjective, .        | 15 "             | ,          | -2           |