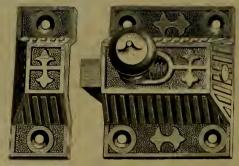

| "                                       | Bronze                  | ed Cupboard                             |        | age.                     |
|-----------------------------------------|-------------------------|-----------------------------------------|--------|--------------------------|
| 6.6                                     | 46                      |                                         |        | 26                       |
|                                         | 1.6                     | Barrel                                  |        | 27                       |
| 16                                      | 44                      | Cased                                   |        | 27                       |
|                                         | Carriag                 | ge                                      | 400,   | 401                      |
|                                         | Cupboa                  | ard                                     |        | 33                       |
| "                                       | Iron B                  |                                         |        | 22                       |
| 46                                      |                         | hain                                    |        | 23                       |
| "                                       | Б                       | oot                                     |        | 22                       |
| "                                       |                         | pring and Square                        |        | $\frac{24}{399}$         |
| 66                                      |                         | ne<br>e Door                            |        | 108                      |
|                                         |                         |                                         |        | 401                      |
|                                         |                         | ow Spring                               |        | 79                       |
| 4.4                                     |                         | g                                       |        | 80                       |
| 4.6                                     |                         |                                         |        | 401                      |
| Borax                                   |                         |                                         |        | 317                      |
|                                         |                         | lar                                     |        | 167                      |
| 4.6                                     | Bung                    |                                         |        | 183                      |
| Boxes                                   | Twine                   |                                         |        | 31:                      |
| 41                                      |                         |                                         |        | 210                      |
|                                         |                         |                                         |        | 28.                      |
| Bowls                                   | , Chopp                 | oing                                    |        | 410                      |
| Braces                                  | 3                       |                                         | 165 to | 16.                      |
| Brack                                   |                         |                                         |        | , bi<br>5;               |
| Dungle                                  | ona Da                  | sde                                     |        | 33                       |
|                                         |                         | g                                       |        | 41.                      |
|                                         |                         |                                         |        | 413                      |
| Brush                                   | es Boil                 | er Tube                                 |        | 370                      |
| 61                                      |                         | 'se                                     |        | 350                      |
| **                                      |                         | ıb                                      |        | 349                      |
| 44                                      | Sho                     | e                                       |        | 350                      |
|                                         | Wh                      | itewash                                 |        | 350                      |
| Bucke                                   | ts, Wel                 | ր                                       |        | 41                       |
|                                         |                         | board                                   |        | 3                        |
| Butts,                                  |                         |                                         |        | -1                       |
|                                         | Blind.                  | 100                                     |        | 1                        |
|                                         |                         | Loose Pin                               |        |                          |
| 14                                      |                         | "Joint                                  |        | 10                       |
| **                                      | Spring                  | ment                                    |        | 5, (                     |
|                                         | Wrong                   | ht                                      |        | "                        |
|                                         | **                      | Loose Pin                               |        |                          |
| Burrs.                                  |                         |                                         |        | 24                       |
|                                         |                         | bber                                    |        | 409                      |
| •                                       |                         |                                         |        |                          |
|                                         |                         |                                         |        |                          |
|                                         |                         |                                         |        |                          |
| Calks                                   | , Boot                  |                                         |        | 33                       |
|                                         | Toe                     | · • • • • • • • • • • • • • • • • • • • |        | 35                       |
| (7.11)                                  | ers                     |                                         |        | 177<br>27                |
| Callip                                  |                         | . <b></b>                               |        | - 4                      |
| Callip<br>Caps .                        |                         |                                         |        |                          |
| Callip<br>Caps .                        | , Curry                 |                                         |        | 345                      |
| Callip<br>Caps .<br>Cards               | Curry<br>Horse          | · · · · · · · · · · · · · · · · · · ·   |        | 349                      |
| Callip<br>Caps .<br>Cards               | Curry<br>Horse<br>Wool  | · · · · · · · · · · · · · · · · · · ·   |        | 345<br>345<br>345        |
| Callip<br>Caps .<br>Cards<br>"<br>Garve | Curry<br>Horse<br>Wool. |                                         |        | 349<br>349<br>349<br>147 |