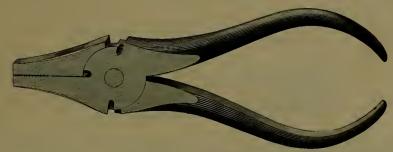

### INDEX.

| P                        | AGE.              |
|--------------------------|-------------------|
| Adzes                    | 236               |
| Anvils                   | 372               |
| Augers, Nut.             | 185               |
| " Millwright             | 185               |
| " Hollow186, " Ship      | 187<br>185        |
| Awls                     | 177               |
| " Handled, Brad          | 177               |
| " " Seratch              | 178               |
| " and Tools              | 176               |
| Axes, Broad              | 236               |
| Handled                  | 236               |
| '' Unhandled             | $\frac{237}{236}$ |
| Axles                    | 407               |
| " Half patent            | 405               |
| P                        |                   |
|                          |                   |
|                          | 0.40              |
| Balances, Spring         | $\frac{343}{285}$ |
| Balls, Ox                | 397               |
| "Shutter                 | 43                |
| Beams, Scalo             | 344               |
| Bellows, Blacksmith      | 388               |
| " Hand                   | 388               |
| Bells, Cow               | 340               |
| " Door                   | $\frac{93}{341}$  |
| Ithird                   | 341               |
| " House Sheep            | 340               |
| Belting, Leather         | 412               |
| " Rubber                 | 412               |
| Bevels, Sliding T        | 189               |
| Benders, Tire            | 385               |
| Bibbs, Hose              | $\frac{255}{256}$ |
| Lever                    | 184               |
| Bitts, Auger             | 182               |
| " Drill                  | 181               |
| " Expansive              | 184               |
| " Gimlet                 | 181               |
| " Reamer                 | 183               |
| " Screw-driver           | 182<br>355        |
| Blacking, Shoe           | 209               |
| Blocks, Snatch           | 306               |
| " Blacksmith Swedge      | 392               |
| " Tackle                 | 306               |
| Blowers, Blacksmith Hand | 382               |
|                          | 414               |
| Bobs, Plumb              | $\frac{168}{28}$  |
| Bolts, Brass Spring      | 28                |
| " " Barrel               | 29                |
| " " Flush                | 30                |
| " Bronzed Square         | 24                |
| " " Foot                 | 25                |
| " " Chain                | , 26              |