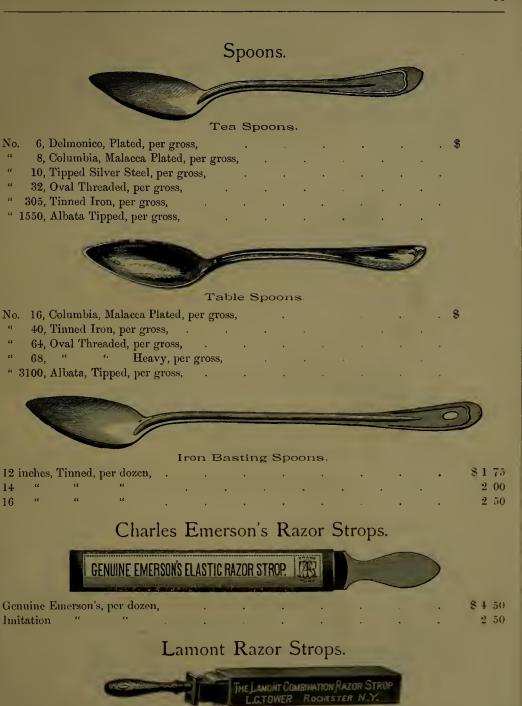

Spoons and Medium Forks,    | " <b>4</b> , 9 00 | " 8, 11 50    | " 12, 14 00    | 10 50            |
| Dessert Spoons and Dessert Forks, | " 3, 8 00         | " 6, 10 00    | " 9, 12 00     | 9 13             |



St. James Pattern-Front.

#### St. James and Windsor Patterns.

|                                | Extra Plate.  | Double Plate.  | Triple Plate.  | Sectional Plate. |
|--------------------------------|---------------|----------------|----------------|------------------|
| Tea Spoons,                    | No. 2, \$4 75 | No. 4, \$ 6 00 | No. 6, \$ 7 25 | \$ 5 50          |
| Table Spoons and Medium Forks, | " 4, 9 50     | " 8, 12 00     | " 12, 14 50    | 11 00            |
| Dessert Spoons and Forks,      | " 3, 8 50     | " 6, 10 50     | " 9, 12 50     | 9 63             |



German Belt with Hone.

No. 7, 13½ inch, German Belt with Hone, Fine Leather Finish, per dozen, . . \$ 6 00

### Boxwood Rules.



No. 1. Round Joint.

#### One Foot, Four Fold, Narrow.

No. 1, Round Joint, Middle Plates, 8ths and 16ths,  $\frac{5}{5}$  inch wide, per dozen, . \$3 00 No. 2, Square " " "  $\frac{5}{5}$  " " . . 3 50



No. 9. Arch Joint,

### Boxwood Rules—Calliper.



#### 6 Inch, with 8ths and 16ths.

No. 70, Square Joint, two fold, 6 inch,  $\frac{7}{8}$  inch wide, per dozen, . . . \$7 00 No. 71, " 6 " Brass Case,  $\frac{7}{8}$  inch wide, per dozen . . 8 00



#### 12 Inch, with 8ths and 16ths.

No. 72, Arch Joint, Edge Plates, four fold, 12 inch,  $\frac{7}{8}$  inch wide, per dozen, . . . \$ 12 00 No. 73, "Bound, "  $\frac{12}{8}$  " " " " . . . 20 00 One dozen in