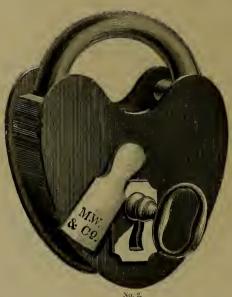

cks.



No. 5-0, Self-locking.







No. 3-0.



No. 0.0

|                                                                                          | 1 Key.    | 2 Keys. |
|------------------------------------------------------------------------------------------|-----------|---------|
| No. 5-0, 2 in., Fancy Key, Spring Shackle, Self-locking, 4 kinds to the dozen, per dozen | . \$ 1-05 | \$ 1 18 |
| No. 4-0, 2 in., 1 Wheel Ward, Fancy Key, 4 kinds to the dozen, per dozen,                | . 1 00    | 1 13    |
| No. 3-0, 24 in., " per dozen,                                                            | . 1 50    | 1.73    |
| No. 2-0, 2‡ in., Brass Drop, 1 Wheel Ward, per dozen,                                    | . 1.70    | 1 93    |

One dozen in a box.

## Padlocks.—Continued.









|                    |          |                 |              |           |               |           |                | 1 Key.  | 2 Keys. |
|--------------------|----------|-----------------|--------------|-----------|---------------|-----------|----------------|---------|---------|
| No. 0, 21 in., Bra | ss Drop, | Raised Bushing, | , I Wheel ar | id Side W | Fard, 4 kinds | s to doze | en, per dozen, | \$ 1/80 | 82/03   |
| No. 1, 2½ in.,     | 4.6      | 1 Wheel Ward,   |              |           |               |           | per dozen,     | 2 10    | 2 33    |
| No. 2, 2½ in.,     | **       | and Bushing, 1  | Wheel and S  | Side Ward | l, 4 kinds to | the doze  | en, per dozen, | 2 30    | 2.56    |
| No. 3, 21 in.,     |          | 44              | 4.6          | 8.4