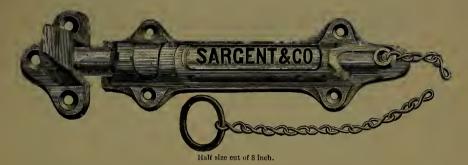

### INDEX.

| P                        | AGE.              |
|--------------------------|-------------------|
| Adzes                    | 236               |
| Anvils                   | 372               |
| Augers, Nut.             | 185               |
| " Millwright             | 185               |
| " Hollow186, " Ship      | 187<br>185        |
| Awls                     | 177               |
| " Handled, Brad          | 177               |
| " " Seratch              | 178               |
| " and Tools              | 176               |
| Axes, Broad              | 236               |
| Handled                  | 236               |
| '' Unhandled             | $\frac{237}{236}$ |
| Axles                    | 407               |
| " Half patent            | 405               |
| P                        |                   |
|                          |                   |
|                          | 0.40              |
| Balances, Spring         | $\frac{343}{285}$ |
| Balls, Ox                | 397               |
| "Shutter                 | 43                |
| Beams, Scalo             | 344               |
| Bellows, Blacksmith      | 388               |
| " Hand                   | 388               |
| Bells, Cow               | 340               |
| " Door                   | $\frac{93}{341}$  |
| Ithird                   | 341               |
| " House Sheep            | 340               |
| Belting, Leather         | 412               |
| " Rubber                 | 412               |
| Bevels, Sliding T        | 189               |
| Benders, Tire            | 385               |
| Bibbs, Hose              | $\frac{255}{256}$ |
| Lever                    | 184               |
| Bitts, Auger             | 182               |
| " Drill                  | 181               |
| " Expansive              | 184               |
| " Gimlet                 | 181               |
| " Reamer                 | 183               |
| " Screw-driver           | 182<br>355        |
| Blacking, Shoe           | 209               |
| Blocks, Snatch           | 306               |
| " Blacksmith Swedge      | 392               |
| " Tackle                 | 306               |
| Blowers, Blacksmith Hand | 382               |
|                          | 414               |
| Bobs, Plumb              | $\frac{168}{28}$  |
| Bolts, Brass Spring      | 28                |
| " " Barrel               | 29                |
| " " Flush                | 30                |
| " Bronzed Square         | 24                |
| " " Foot                 | 25                |
| " " Chain                | , 26              |