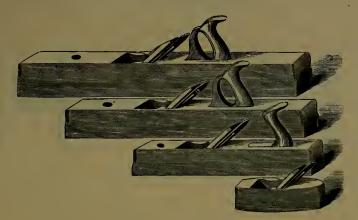

oth sides,                                                                                                                                                                                                                       |
| 14 0       | 0              | 2 "      | u u u u u u ·                                                                                                                                                                                                                              |
|            |                | NUCLE    | EL-PLATED STEEL SQUARES,                                                                                                                                                                                                                   |

## Planes.



Jointer.

Fore.

Jack.

Smooth,

| Smooth Pla  | anes, do | uble i  | tons, $1\frac{3}{4}$ , 2, 2             | 21 inch, each,                                        |             |     |  |   | \$ 0-90 |
|-------------|----------|---------|-----------------------------------------|-------------------------------------------------------|-------------|-----|--|---|---------|
| Jack I lane | s, doubl | e iron: | 8, 2, 2 <sub>8</sub> , 2 <sub>4</sub> 1 | inch, each,                                           |             |     |  |   | 1 00    |
| Fore Plane  | or Shor  | t Join  | ter double                              | iron, $2\frac{3}{8}$ , $2\frac{1}{2}$ , $\frac{2}{3}$ | ) 5         | 1.  |  | • |         |
| T T         | 00.1     | 1       | double