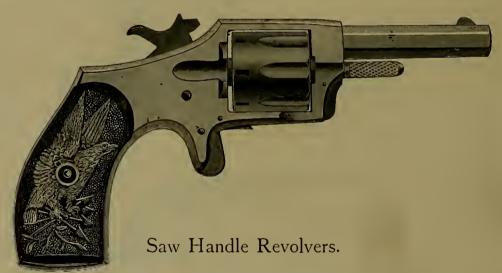

| aen,      |    | 1   | W  |
| "        | "        | " 32 Ca      | ıl.,  | "       | " .       |    | 1   | 35 |
| Defende  | r, 7.Sho | t, 22 Cal.,  | Plate | d, .    |           |    | 1   | 15 |
| "        | "        | 22 Cal.,     | "     | Long    | Fluted,   |    | 1   | 35 |
| 66       | "        | 22 Cal.,     | 66    | 44      | Engraved  | ,  | 1   | 50 |
| "        | "        | 22 Cal       |       |         |           |    | 1   | 50 |
| "        |          | 22 Cal.,     | 66    | 6.6     | Ivory, En | ٠, | 2   | 25 |
| Tyeoon ? | 22 Cal., | Flnted, Fi   | ne,   |         |           |    | 2   | 25 |
| **       | 22 Cal.  | , " E        | ngrav | ed, Fir | ie, .     |    | 2   | 65 |
| Smith &  | Wesson   | n Model, 7-  | shot. | 22 Cal. | . Plated. |    | 6   | 00 |



| efender, | 22 Long, | Saw Handle, | Rubber,         | \$ 1 | 90 |  |
|----------|----------|-------------|-----------------|------|----|--|
| **       | 22 Long, | 44          | Ivory, Engraved | 1, 2 | 75 |  |
| "        | 22 Long, | 44          | Pearl, "        | . 4  | 00 |  |
| 4.6      | 32 Long, | 44          | Rubber, .       | . 3  | 00 |  |
| **       | 32 Long. | 44          | Ivory, Engraved | 1. 4 | 50 |  |

| Defender | , 32 Long | , Saw Han | dle, Pearl, Engraved, | \$ 6 | 00 |
|----------|-----------|-----------|-----------------------|------|----|
| Smoker,  | 38 Long,  | Saw Hand  | lle, Rubber,          | 4    | 00 |
| 4.6      | "         | 6.6       | Ivory and Engraved,   | , 5  | 50 |
| "        | **        | **        | Pearl and Engraved,   | . 7  | 00 |

####