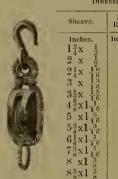

| 30 "         | 50 "           | 8 "        | 51          |
| 11 "      | 45 00    | 33 "         | 55 °           | 81 "       | 81 "        |
| 2 "       | 55 00    | 36 "         | 60 "           | 9          | 122         |
| 3 "       | 80 00    | 38 "         | 75             | 93 ·       | 173         |

Extra Length of Chains—allow about 4 feet of chain for each foot of Extra Hoist.

"Note.—Figures in fifth column denote approximate height, which blocks, with regular lengths of chain, will hoist from level on which operator stands.

DIRECT

Applicable to handling heavy weights in Factories, Smith Shops, Freight Houses, Bridge Building, Mills, Stone Yards, Warehouses, Pipe Laying.

## Rope Strapped Blocks.

STEEL PINS, LIGNUM-VITÆ OR IRON SHEAVES, THICK MIDDLES AND COMMON HOOKS.



|                                     | - 1                      |                                                                                         |