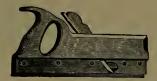

|                  |  |          |                    | th Handle |  |

#### Beads, Double Boxed.

| Inch, | 18      | 3<br>16 | $\frac{1}{4}$ | $\frac{5}{16}$ | 38 | 7<br>76 | $\frac{1}{2}$ | 58 | 3  | Ž  | 1  | 1 1 8 | 11   |
|-------|---------|---------|---------------|----------------|----|---------|---------------|----|----|----|----|-------|------|
| Each, | \$ 0 60 | 60      | 60            | 60             | 60 | 60      | 60            | 65 | 65 | 80 | 80 | 1 00  | 1 00 |

### Center Beads, Double Boxed.

| Inch, | į.      | 3<br>16 | 4  | 5<br>76 | 38 | 76 | $\frac{1}{2}$ | 5  | 3  |
|-------|---------|---------|----|---------|----|----|---------------|----|----|
| Each. | \$ 0 65 | 65      | 65 | 65      | 65 | 65 | 65            | 75 | 75 |

## Molding Planes—Continued.





#### Match Planes.

| Match Planes, 1/2, | $\frac{5}{8}$ , $\frac{3}{4}$ , $\frac{7}{8}$ and 1 | inch, on  | e Block, De | ouble, e | each,  |  |  | 1 25 |
|--------------------|-----------------------------------------------------|-----------|-------------|----------|--------|--|--|------|
| "                  | Plated to 1                                         | "         | cc .        | "        | "      |  |  | 1 50 |
| 46                 | to 1                                                | 1         | pair, .     |          |        |  |  | 1 25 |
| cc .               | Plated to 1                                         | 1 " "     | **          |          |        |  |  | 1 50 |
| "                  | with                                                | ı Handle, | to 11 inc