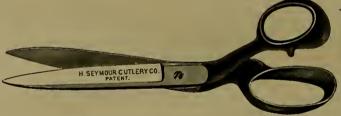

### INDEX.

| P                        | AGE.              |
|--------------------------|-------------------|
| Adzes                    | 236               |
| Anvils                   | 372               |
| Augers, Nut.             | 185               |
| " Millwright             | 185               |
| " Hollow186, " Ship      | 187<br>185        |
| Awls                     | 177               |
| " Handled, Brad          | 177               |
| " " Seratch              | 178               |
| " and Tools              | 176               |
| Axes, Broad              | 236               |
| Handled                  | 236               |
| '' Unhandled             | $\frac{237}{236}$ |
| Axles                    | 407               |
| " Half patent            | 405               |
| P                        |                   |
|                          |                   |
|                          | 0.40              |
| Balances, Spring         | $\frac{343}{285}$ |
| Balls, Ox                | 397               |
| "Shutter                 | 43                |
| Beams, Scalo             | 344               |
| Bellows, Blacksmith      | 388               |
| " Hand                   | 388               |
| Bells, Cow               | 340               |
| " Door                   | $\frac{93}{341}$  |
| Ithird                   | 341               |
| " House Sheep            | 340               |
| Belting, Leather         | 412               |
| " Rubber                 | 412               |
| Bevels, Sliding T        | 189               |
| Benders, Tire            | 385               |
| Bibbs, Hose              | $\frac{255}{256}$ |
| Lever                    | 184               |
| Bitts, Auger             | 182               |
| " Drill                  | 181               |
| " Expansive              | 184               |
| " Gimlet                 | 181               |
| " Reamer                 | 183               |
| " Screw-driver           | 182<br>355        |
| Blacking, Shoe           | 209               |
| Blocks, Snatch           | 306               |
| " Blacksmith Swedge      | 392               |
| " Tackle                 | 306               |
| Blowers, Blacksmith Hand | 382               |
|                          | 414               |
| Bobs, Plumb              | $\frac{168}{28}$  |
| Bolts, Brass Spring      | 28                |
| " " Barrel               | 29                |
| " " Flush                | 30                |
| " Bronzed Square         | 24                |
| " " Foot                 | 25                |
| " " Chain                | , 26              |