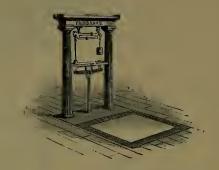

### INDEX.

| P                        | AGE.              |
|--------------------------|-------------------|
| Adzes                    | 236               |
| Anvils                   | 372               |
| Augers, Nut.             | 185               |
| " Millwright             | 185               |
| " Hollow186, " Ship      | 187<br>185        |
| Awls                     | 177               |
| " Handled, Brad          | 177               |
| " " Seratch              | 178               |
| " and Tools              | 176               |
| Axes, Broad              | 236               |
| Handled                  | 236               |
| '' Unhandled             | $\frac{237}{236}$ |
| Axles                    | 407               |
| " Half patent            | 405               |
| P                        |                   |
|                          |                   |
|                          | 0.40              |
| Balances, Spring         | $\frac{343}{285}$ |
| Balls, Ox                | 397               |
| "Shutter                 | 43                |
| Beams, Scalo             | 344               |
| Bellows, Blacksmith      | 388               |
| " Hand                   | 388               |
| Bells, Cow               | 340               |
| " Door                   | $\frac{93}{341}$  |
| Ithird                   | 341               |
| " House Sheep            | 340               |
| Belting, Leather         | 412               |
| " Rubber                 | 412               |
| Bevels, Sliding T        | 189               |
| Benders, Tire            | 385               |
| Bibbs, Hose              | $\frac{255}{256}$ |
| Lever                    | 184               |
| Bitts, Auger             | 182               |
| " Drill                  | 181               |
| " Expansive              | 184               |
| " Gimlet                 | 181               |
| " Reamer                 | 183               |
| " Screw-driver           | 182<br>355        |
| Blacking, Shoe           | 209               |
| Blocks, Snatch           | 306               |
| " Blacksmith Swedge      | 392               |
| " Tackle                 | 306               |
| Blowers, Blacksmith Hand | 382               |
|                          | 414               |
| Bobs, Plumb              | $\frac{168}{28}$  |
| Bolts, Brass Spring      | 28                |
| " " Barrel               | 29                |
| " " Flush                | 30                |
| " Bronzed Square         | 24                |
| " " Foot                 | 25                |
| " " Chain                | , 26              |