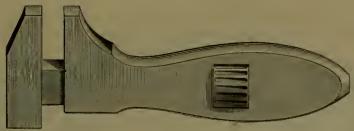

### INDEX.

| P                        | AGE.              |
|--------------------------|-------------------|
| Adzes                    | 236               |
| Anvils                   | 372               |
| Augers, Nut.             | 185               |
| " Millwright             | 185               |
| " Hollow186, " Ship      | 187<br>185        |
| Awls                     | 177               |
| " Handled, Brad          | 177               |
| " " Seratch              | 178               |
| " and Tools              | 176               |
| Axes, Broad              | 236               |
| Handled                  | 236               |
| '' Unhandled             | $\frac{237}{236}$ |
| Axles                    | 407               |
| " Half patent            | 405               |
| P                        |                   |
|                          |                   |
|                          | 0.40              |
| Balances, Spring         | $\frac{343}{285}$ |
| Balls, Ox                | 397               |
| "Shutter                 | 43                |
| Beams, Scalo             | 344               |
| Bellows, Blacksmith      | 388               |
| " Hand                   | 388               |
| Bells, Cow               | 340               |
| " Door                   | $\frac{93}{341}$  |
| Ithird                   | 341               |
| " House Sheep            | 340               |
| Belting, Leather         | 412               |
| " Rubber                 | 412               |
| Bevels, Sliding T        | 189               |
| Benders, Tire            | 385               |
| Bibbs, Hose              | $\frac{255}{256}$ |
| Lever                    | 184               |
| Bitts, Auger             | 182               |
| " Drill                  | 181               |
| " Expansive              | 184               |
| " Gimlet                 | 181               |
| " Reamer                 | 183               |
| " Screw-driver           | 182<br>355        |
| Blacking, Shoe           | 209               |
| Blocks, Snatch           | 306               |
| " Blacksmith Swedge      | 392               |
| " Tackle                 | 306               |
| Blowers, Blacksmith Hand | 382               |
|                          | 414               |
| Bobs, Plumb              | $\frac{168}{28}$  |
| Bolts, Brass Spring      | 28                |
| " " Barrel               | 29                |
| " " Flush                | 30                |
| " Bronzed Square         | 24                |
| " " Foot                 | 25                |
| " " Chain                | , 26              |