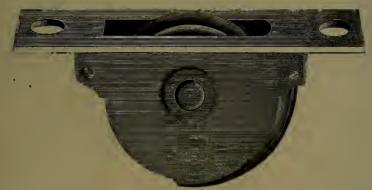

|
|                                | H:     | alf gross i | n a box. |  |  |         |

### Patent Sash Bolts.



No. 305, with Flange on Socket, per gross,

\$ 3 00

## No. 10, Japanned Sash Rollers.



Full size cut of \$ inch.

Inch, . Per gross, . § 3 15

 $\begin{array}{c} \frac{3}{4} \\ 3 \\ 75 \end{array}$ 

 $\frac{7}{8}$  5 50

1 7, 50  $\frac{1\frac{1}{4}}{10\ 00}$ 

§ to 1 inch, half gross in a box; 14 inch, quarter gross.

# No. 20, Axle Pulleys.



Full size cut of 2 inch.

#### Milled Axle, Painted Face, Polished Wheel

| Inch,      |  |  |   | $1\frac{3}{4}$ | 2   | $2\frac{1}{4}$ |
|------------|--|--|---|----------------|-----|----------------|
| Per dozen, |  |  | , | \$ 0 60        | .75 | 1 00           |

One dozen in a package.

## No. 00, Extra Heavy Axle Pulleys.



No. 00. Full size cut of 2 inch.

#### Polished Wheel, Milled Axle, Painted Face.

| Inch,      |  |  |          | 13             | 2    | $2\frac{1}{4}$ |
|------------|--|--|----------|----------------|------|----------------|
| Per dozen, |  |  |          | \$ 0 80        | 1 00 | 1 20           |
|            |  |  | One doze | n in a nackage |      |                |

# No. 8, Axle Pulleys.



Full size cut of 17 inch.

|     |       |       |        | ed Wire    |  |  |  |  |         |
|-----|-------|-------|--------|------------|--|--|--|--|---------|
| 1 3 | inch, | extra | heavy, | per dozen, |  |  |  |  | \$ 0 55 |
|     |       |       |        | **         |  |  |  |  |         |
| 21  | **    | 66    | 66     | "          |  |  |  |  | 75      |

# Barbed Blind Staples.



#