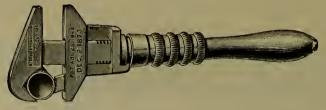

### INDEX.

| P                        | AGE.              |
|--------------------------|-------------------|
| Adzes                    | 236               |
| Anvils                   | 372               |
| Augers, Nut.             | 185               |
| " Millwright             | 185               |
| " Hollow186, " Ship      | 187<br>185        |
| Awls                     | 177               |
| " Handled, Brad          | 177               |
| " " Seratch              | 178               |
| " and Tools              | 176               |
| Axes, Broad              | 236               |
| Handled                  | 236               |
| '' Unhandled             | $\frac{237}{236}$ |
| Axles                    | 407               |
| " Half patent            | 405               |
| P                        |                   |
|                          |                   |
|                          | 0.40              |
| Balances, Spring         | $\frac{343}{285}$ |
| Balls, Ox                | 397               |
| "Shutter                 | 43                |
| Beams, Scalo             | 344               |
| Bellows, Blacksmith      | 388               |
| " Hand                   | 388               |
| Bells, Cow               | 340               |
| " Door                   | $\frac{93}{341}$  |
| Ithird                   | 341               |
| " House Sheep            | 340               |
| Belting, Leather         | 412               |
| " Rubber                 | 412               |
| Bevels, Sliding T        | 189               |
| Benders, Tire            | 385               |
| Bibbs, Hose              | $\frac{255}{256}$ |
| Lever                    | 184               |
| Bitts, Auger             | 182               |
| " Drill                  | 181               |
| " Expansive              | 184               |
| " Gimlet                 | 181               |
| " Reamer                 | 183               |
| " Screw-driver           | 182<br>355        |
| Blacking, Shoe           | 209               |
| Blocks, Snatch           | 306               |
| " Blacksmith Swedge      | 392               |
| " Tackle                 | 306               |
| Blowers, Blacksmith Hand | 382               |
|                          | 414               |
| Bobs, Plumb              | $\frac{168}{28}$  |
| Bolts, Brass Spring      | 28                |
| " " Barrel               | 29                |
| " " Flush                | 30                |
| " Bronzed Square         | 24                |
| " " Foot                 | 25                |
| " " Chain                | , 26              |