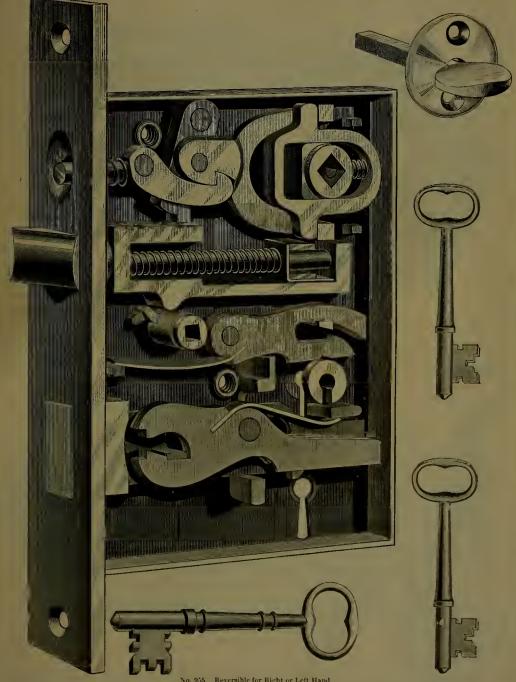

### INDEX.

| P                        | AGE.              |
|--------------------------|-------------------|
| Adzes                    | 236               |
| Anvils                   | 372               |
| Augers, Nut.             | 185               |
| " Millwright             | 185               |
| " Hollow186, " Ship      | 187<br>185        |
| Awls                     | 177               |
| " Handled, Brad          | 177               |
| " " Seratch              | 178               |
| " and Tools              | 176               |
| Axes, Broad              | 236               |
| Handled                  | 236               |
| '' Unhandled             | $\frac{237}{236}$ |
| Axles                    | 407               |
| " Half patent            | 405               |
| P                        |                   |
|                          |                   |
|                          | 0.40              |
| Balances, Spring         | $\frac{343}{285}$ |
| Balls, Ox                | 397               |
| "Shutter                 | 43                |
| Beams, Scalo             | 344               |
| Bellows, Blacksmith      | 388               |
| " Hand                   | 388               |
| Bells, Cow               | 340               |
| " Door                   | $\frac{93}{341}$  |
| Ithird                   | 341               |
| " House Sheep            | 340               |
| Belting, Leather         | 412               |
| " Rubber                 | 412               |
| Bevels, Sliding T        | 189               |
| Benders, Tire            | 385               |
| Bibbs, Hose              | $\frac{255}{256}$ |
| Lever                    | 184               |
| Bitts, Auger             | 182               |
| " Drill                  | 181               |
| " Expansive              | 184               |
| " Gimlet                 | 181               |
| " Reamer                 | 183               |
| " Screw-driver           | 182<br>355        |
| Blacking, Shoe           | 209               |
| Blocks, Snatch           | 306               |
| " Blacksmith Swedge      | 392               |
| " Tackle                 | 306               |
| Blowers, Blacksmith Hand | 382               |
|                          | 414               |
| Bobs, Plumb              | $\frac{168}{28}$  |
| Bolts, Brass Spring      | 28                |
| " " Barrel               | 29                |
| " " Flush                | 30                |
| " Bronzed Square         | 24                |
| " " Foot                 | 25                |
| " " Chain                | , 26              |