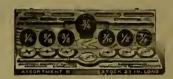

### INDEX.

| P                        | AGE.              |
|--------------------------|-------------------|
| Adzes                    | 236               |
| Anvils                   | 372               |
| Augers, Nut.             | 185               |
| " Millwright             | 185               |
| " Hollow186, " Ship      | 187<br>185        |
| Awls                     | 177               |
| " Handled, Brad          | 177               |
| " " Seratch              | 178               |
| " and Tools              | 176               |
| Axes, Broad              | 236               |
| Handled                  | 236               |
| '' Unhandled             | $\frac{237}{236}$ |
| Axles                    | 407               |
| " Half patent            | 405               |
| P                        |                   |
|                          |                   |
|                          | 0.40              |
| Balances, Spring         | $\frac{343}{285}$ |
| Balls, Ox                | 397               |
| "Shutter                 | 43                |
| Beams, Scalo             | 344               |
| Bellows, Blacksmith      | 388               |
| " Hand                   | 388               |
| Bells, Cow               | 340               |
| " Door                   | $\frac{93}{341}$  |
| Ithird                   | 341               |
| " House Sheep            | 340               |
| Belting, Leather         | 412               |
| " Rubber                 | 412               |
| Bevels, Sliding T        | 189               |
| Benders, Tire            | 385               |
| Bibbs, Hose              | $\frac{255}{256}$ |
| Lever                    | 184               |
| Bitts, Auger             | 182               |
| " Drill                  | 181               |
| " Expansive              | 184               |
| " Gimlet                 | 181               |
| " Reamer                 | 183               |
| " Screw-driver           | 182<br>355        |
| Blacking, Shoe           | 209               |
| Blocks, Snatch           | 306               |
| " Blacksmith Swedge      | 392               |
| " Tackle                 | 306               |
| Blowers, Blacksmith Hand | 382               |
|                          | 414               |
| Bobs, Plumb              | $\frac{168}{28}$  |
| Bolts, Brass Spring      | 28                |
| " " Barrel               | 29                |
| " " Flush                | 30                |
| " Bronzed Square         | 24                |
| " " Foot                 | 25                |
| " " Chain                | , 26              |