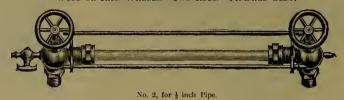

### INDEX.

| P                        | AGE.              |
|--------------------------|-------------------|
| Adzes                    | 236               |
| Anvils                   | 372               |
| Augers, Nut.             | 185               |
| " Millwright             | 185               |
| " Hollow186, " Ship      | 187<br>185        |
| Awls                     | 177               |
| " Handled, Brad          | 177               |
| " " Seratch              | 178               |
| " and Tools              | 176               |
| Axes, Broad              | 236               |
| Handled                  | 236               |
| '' Unhandled             | $\frac{237}{236}$ |
| Axles                    | 407               |
| " Half patent            | 405               |
| P                        |                   |
|                          |                   |
|                          | 0.40              |
| Balances, Spring         | $\frac{343}{285}$ |
| Balls, Ox                | 397               |
| "Shutter                 | 43                |
| Beams, Scalo             | 344               |
| Bellows, Blacksmith      | 388               |
| " Hand                   | 388               |
| Bells, Cow               | 340               |
| " Door                   | $\frac{93}{341}$  |
| Ithird                   | 341               |
| " House Sheep            | 340               |
| Belting, Leather         | 412               |
| " Rubber                 | 412               |
| Bevels, Sliding T        | 189               |
| Benders, Tire            | 385               |
| Bibbs, Hose              | $\frac{255}{256}$ |
| Lever                    | 184               |
| Bitts, Auger             | 182               |
| " Drill                  | 181               |
| " Expansive              | 184               |
| " Gimlet                 | 181               |
| " Reamer                 | 183               |
| " Screw-driver           | 182<br>355        |
| Blacking, Shoe           | 209               |
| Blocks, Snatch           | 306               |
| " Blacksmith Swedge      | 392               |
| " Tackle                 | 306               |
| Blowers, Blacksmith Hand | 382               |
|                          | 414               |
| Bobs, Plumb              | $\frac{168}{28}$  |
| Bolts, Brass Spring      | 28                |
| " " Barrel               | 29                |
| " " Flush                | 30                |
| " Bronzed Square         | 24                |
| " " Foot                 | 25                |
| " " Chain                | , 26              |