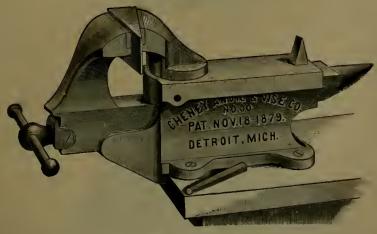

52, 3 <sub>1</sub> |       | "       | "         |                     |          |  | 24   | 00 | and the same      |
| o. 1 | 52, 4              |       | ıı      | ce.       |                     |          |  | 24   | 00 | No. 144           |

### Parallel Bench Vises.



Jaws Faced with Best Steel, Screws Wrought Iron, Boxes Composition.

| No. | $00, \frac{1}{2}$ | Inch Scre | ew, 21 ]       | Inch Ja | w, cach, |  |  |  | \$3 15 |
|-----|-------------------|-----------|----------------|---------|----------|--|--|--|--------|
| No. | 0, §              | "         | $2\frac{1}{2}$ | 41      | " .      |  |  |  | 3 80   |
| No. | $1, \frac{3}{4}$  | 46        | 3              | "       | "        |  |  |  | 5 40   |

## Cheney's Improved Combined Anvil and Vise.

WITH ADJUSTABLE JAW.



| No. 10, F | ace of Anv | il, $4\frac{1}{2} \times 2$ in | ches; | Jaws, | $2\frac{1}{2}$ | inches; | wide and open, | 3 | inches, | pri <mark>c</mark> e, | \$3 | 50 |
|-----------|------------|--------------------------------|-------|-------|----------------|---------|----------------|---|---------|-----------------------|-----|----|
| No. 20,   | "          | $6\frac{1}{2} \times 3$        | **    | "     | 31             | **      | **             | 4 |         | "                     | 4   | 50 |
| No. 30,   | "          | $8 \times 3\frac{1}{2}$        | **    |       | 4              |         | . 6            | 5 | **      | **                    | 5   | 50 |
| No. 40,   | 46         | $83 \times 4$                  | **    | ш     | 41             | **      | 46             | 6