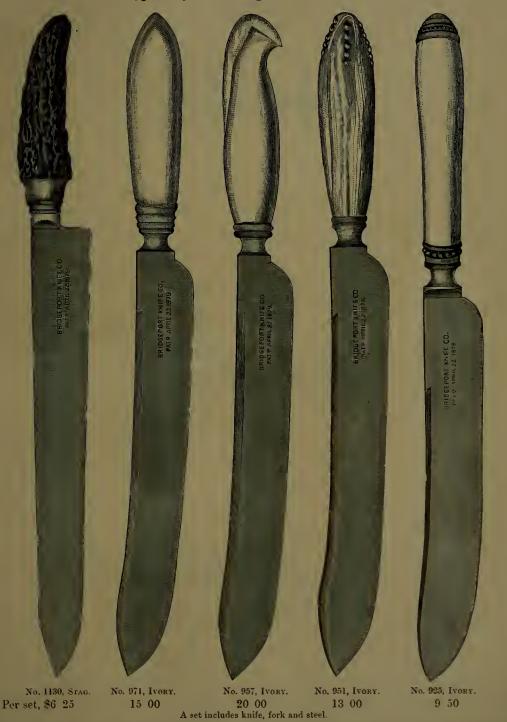

d 4201. No 210.



## Table Cutlery.

Knives only.



Solid Steel, Silver Plated. No. 2316.

Solid Steel Handle and Blade, Plated, Table, per dozen,

Bone Handle. No. 455.



No. 455, White Bone Handle, Steel Blade, Table, per dozen,



No. 510.

Ivory Handle.

No. 510, Fine Ivory Handle, Steel Blade, per dozen, . .

Table Steels.

BRIDGE PORT KNIFE CO.

Style of No. 510.



No. 510, Fine Ivory Handle, Bolster, per dozen,
No. 576, Bone Handle, Scale Tang, Bolster, per dozen,
No. 577, " " Double Bolster, per dozen,
No. 977, Cocoa Handle, " Bolster, per dozen,
No. 626, Fine Heavy Ivory Handle, with Guard, Fluted Steel, per dozen,

# Carving Knives and Forks.



No. 7156, EBONY. Per pair, \$ 2 00



No. 7256, EBONY. 2 50







No. 1100, STAG. 4 00

# Extra Quality Carving Knives and Forks.



### Scissors.



Half size cut of Nos. 4365 and 4027.

#### Embroidery Scissors.

| No. 4027, Cast Steel, per dozen, |              |  | \$ 2 75 |
|----------------------------------|--------------|--|---------|
| No. 4365, " " painted Handles,   | , per dozen, |  | 3 25    |





Half size cut.

# Scissors.



#### Pocket Scissors.

| No. 4021, 4 inch, | Cast Stee | l, per dozen, |            |        |  |  | \$ 3 25 |
|-------------------|-----------|---------------|------------|--------|--|--|---------|
| No. 4365, 4 "     | "         | painted Hand  | lle, per c | lozen, |  |  | 3 60    |

### Barnard's Lamp Trimmer.









#### Seymour's Straight Trimmers.

|              |                 |      |           |      |          | Per De | zen. |               |             |