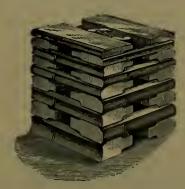

---------------------------------|-----------|-------------|----------|--------|--|--|------|
| "                  | Plated to 1                                         | "         | cc .        | "        | "      |  |  | 1 50 |
| 46                 | to 1                                                | 1         | pair, .     |          |        |  |  | 1 25 |
| cc .               | Plated to 1                                         | 1 " "     | **          |          |        |  |  | 1 50 |
| "                  | with                                                | ı Handle, | to 11 inch  | , per p  | air, . |  |  | 2 00 |
| **                 | Plated                                              | "         | to 11/4 "   | "        | ec .   |  |  | 2 25 |

### Hollows and Rounds.



| Nos.     |      | 2  |        |     | 4             |    |     | 6     |       | 8              | 10     | 12             | per pair,      | \$ 0.75 |
|----------|------|----|--------|-----|---------------|----|-----|-------|-------|----------------|--------|----------------|----------------|---------|
| Works,   |      | ‡  |        |     | $\frac{1}{2}$ |    |     | 34    |       | 1              | 11/4   | $1\frac{1}{2}$ | inches circle. |         |
| Nos.     |      |    |        |     |               |    |     |       |       | 14             | 16     | 18             | per pair,      | 0 90    |
| Works,   |      |    | ٠      |     | ٠             |    | ٠   |       |       | $1\frac{3}{4}$ | 2      | $2\frac{1}{4}$ | inches circle. |         |
| Nos.     |      |    |        |