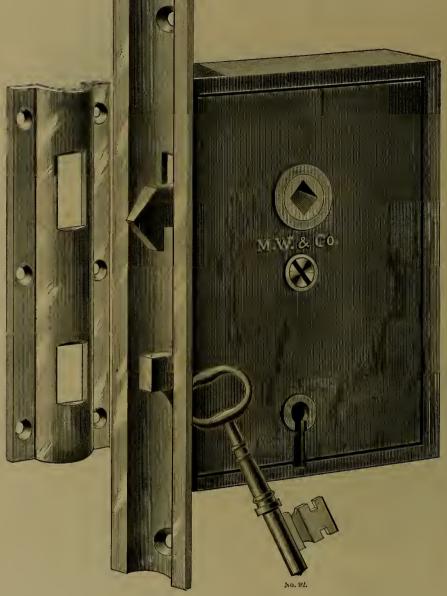

complete with Plated Plate Escutcheons.

### Mortise Knob Locks.

4½ INCH.



No. 2542,  $4\frac{1}{2} \times 3\frac{1}{2}$  in., Brass Front, Iron Bolts, Nickel Key, Plated Thumb Knob and Plate, and Plated Plate Escutcheons with No. 440 Knobs, per dozen, \$

Reversible Right or Left Hand.

### Mortise Dead Locks.



Wrought Iron Inside Work.



Nos 0111, 01114 and 01114.

# Mortise Cupboard or Drawer Locks.

No. 0111,  $1_1^{\circ} \times 2$  in., Lacquered Iron Front, Wrought Iron Striking Plate Iron Bolt, Tinned Malleable Iron Key, 1 Tumbler, per dozen,

No. 01111. Same as No. 0111 with Brass Key, per doz.,

No. 01113, 13 × 2 in., Brass Front and Striking Plate, Iron Bolt, Brass Key, 1 Tumbler, per dozen, . . . .

Packed with Japanned Plate Escutcheons No. 3293.

One dozen in a box.





No. 92,  $5\times3\frac{1}{2}$  in., Heavy Brass Astrigal Front, Brass Bolts, Brass Striking Plate and Key, 3 Tumblers, 50 changes, with Double Knobs No. 440, per dozen, \$

No. 94,  $4 \times 3\frac{1}{4}$  in., Plain Brass Front, Brass Bolt, Brass Striking Plate and Key with Knobs No. 440, per dozen,

One-twelfth dozen in a box.



Easy Spring Mortise Front Door Locks.



Reverse by pulling Latch Bolt forward and turning half round. 5-16 Inch Hub, with Thin Bit Key.

No. 902, 47×38 in., Brass Front, Bolts and Striking Plate, Plated Turn Knob and Plate, Nickel Key, 1 Tumbler on both Bolts 2 small Nickel Night Keys, complete with Plated Escutcheons No. 374 and 440 Knobs, per dozen,

One-twelfth dozen in a box.

# Easy Spring Mortise Front Door Locks.



No. 955. Reversible for Right or L