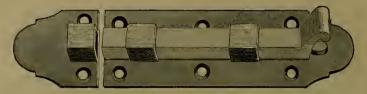

### INDEX.

| P                        | AGE.              |
|--------------------------|-------------------|
| Adzes                    | 236               |
| Anvils                   | 372               |
| Augers, Nut.             | 185               |
| " Millwright             | 185               |
| " Hollow186, " Ship      | 187<br>185        |
| Awls                     | 177               |
| " Handled, Brad          | 177               |
| " " Seratch              | 178               |
| " and Tools              | 176               |
| Axes, Broad              | 236               |
| Handled                  | 236               |
| '' Unhandled             | $\frac{237}{236}$ |
| Axles                    | 407               |
| " Half patent            | 405               |
| P                        |                   |
|                          |                   |
|                          | 0.40              |
| Balances, Spring         | $\frac{343}{285}$ |
| Balls, Ox                | 397               |
| "Shutter                 | 43                |
| Beams, Scalo             | 344               |
| Bellows, Blacksmith      | 388               |
| " Hand                   | 388               |
| Bells, Cow               | 340               |
| " Door                   | $\frac{93}{341}$  |
| Ithird                   | 341               |
| " House Sheep            | 340               |
| Belting, Leather         | 412               |
| " Rubber                 | 412               |
| Bevels, Sliding T        | 189               |
| Benders, Tire            | 385               |
| Bibbs, Hose              | $\frac{255}{256}$ |
| Lever                    | 184               |
| Bitts, Auger             | 182               |
| " Drill                  | 181               |
| " Expansive              | 184               |
| " Gimlet                 | 181               |
| " Reamer                 | 183               |
| " Screw-driver           | 182<br>355        |
| Blacking, Shoe           | 209               |
| Blocks, Snatch           | 306               |
| " Blacksmith Swedge      | 392               |
| " Tackle                 | 306               |
| Blowers, Blacksmith Hand | 382               |
|                          | 414               |
| Bobs, Plumb              | $\frac{168}{28}$  |
| Bolts, Brass Spring      | 28                |
| " " Barrel               | 29                |
| " " Flush                | 30                |
| " Bronzed Square         | 24                |
| " " Foot                 | 25                |
| " " Chain                | , 26              |