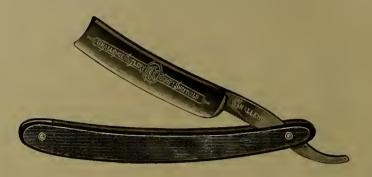

o Bolster,    |
|                                         |              |         |        |       | ~              |         | Cattle     |         | . 1             |
|                                         | "            | 16,228, | . "    | 46    | Stag           | 4.6     | Brass      |         |                 |
| - 11                                    |              |         |        |       |                |         | Cattle     | Kni     | ie,             |
|                                         |              | 10 000  | 66     | 46    | Ctar           | 66      | Brass      | Lina    | .1 46           |
| 100                                     |              | 16,229, |        |       | Stag           |         | DIASS      | Fille   | u.              |

### Razors.



| No. | 2558, | Hollow   | Ground, | § inc | eh Blade, | Ivory   | Handle, | per doze | n,     |         |       |        |        |        |      | \$ 20 50 |
|-----|-------|----------|---------|-------|-----------|---------|---------|----------|--------|---------|-------|--------|--------|--------|------|----------|
| No. | 2566, | 44       | 6.6     | 1     | 44        | Black   | * *     | 6.6      |        |         |       |        |        |        |      | 15 50    |
| No. | 2806, | 4.6      | "       | 5     |           | "       | **      | +4       |        |         |       |        |        |        |      | 19 00    |
| No. | 2806, | "        | "       | ğ     | 44        | Ivory   | **      | **       |        |         |       |        |        |        |      | 20 50