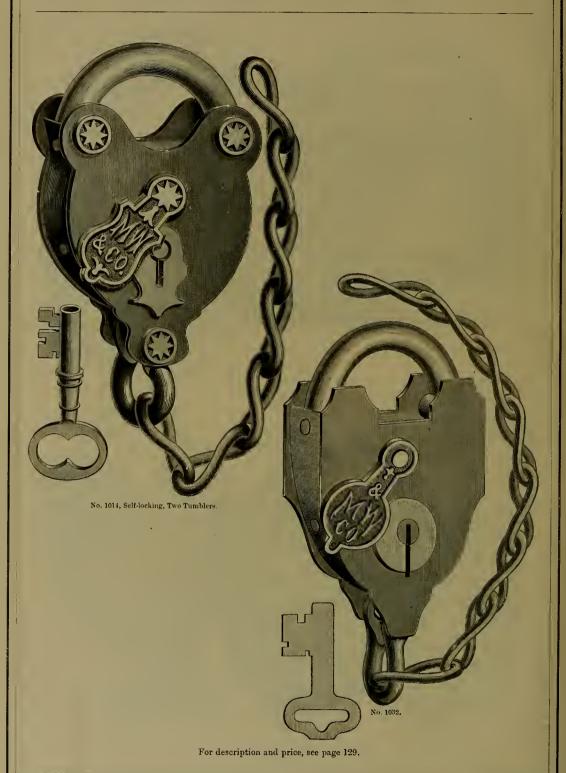

12 changes, per dozen,       | \$ 3 00 | \$ 3 63 |
| No. 1028, 21 in., Patent Secret Lock, Brass Drop and Bushing, 4 Wards, Flat Self-locking Shackle, |         |         |
| 12 changes, per dozen,                                                                            | 4 00    | 4 63    |
| No. 1029, 24 in., Brass Drop and Bushing, Revolving Key Pin, per dozen,                           | 3 25    | 3 88    |
| No. 1030, 2½ in., " " per dozen,                                                                  | 4 00    | 4 63    |

No. 1030.

No. 1029,

Half dozen in a box.

To lock or unlock No. 1028, the Drop must stand perpendicularly over the upper Key-hole, as shown in cut.





Padlocks.—Continued.



No. 1046, Self-locking.



No. 1004.

For description and price, see page 129.



### Prices of Padlocks.

| No. Size.                                                                   | l Key.<br>Per doz. | 2 Keys.<br>Per doz. |
|-----------------------------------------------------------------------------|--------------------|---------------------|
| 1004, 2½ in., Brass Bushed, 3 Solid Brass Wheels, Bridge Ward, Brass Key,   | \$ 4 50            | \$ 5 50             |
| 1010, 2½ " Brass Drop and Bushing, 3 Solid Brass Wheels,                    | 4 50               | 5 17                |
| 1014, 2½ " Fancy Engraved Drop and Rivets, Brass Bushing,                   |                    |                     |
| 2 Tumblers and Bridge Ward, Self-locking, 12 changes,                       | 8 00               | 8 75                |
| 1015, 21 " Fancy Engraved Drop, B