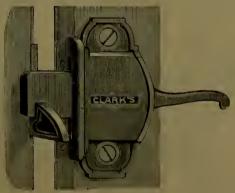

| "                                       | Bronze                  | ed Cupboard                             |        | age.                     |
|-----------------------------------------|-------------------------|-----------------------------------------|--------|--------------------------|
| 6.6                                     | 46                      |                                         |        | 26                       |
|                                         | 1.6                     | Barrel                                  |        | 27                       |
| 16                                      | 44                      | Cased                                   |        | 27                       |
|                                         | Carriag                 | ge                                      | 400,   | 401                      |
|                                         | Cupboa                  | ard                                     |        | 33                       |
| "                                       | Iron B                  |                                         |        | 22                       |
| 46                                      |                         | hain                                    |        | 23                       |
| "                                       | Б                       | oot                                     |        | 22                       |
| "                                       |                         | pring and Square                        |        | $\frac{24}{399}$         |
| 66                                      |                         | ne<br>e Door                            |        | 108                      |
|                                         |                         |                                         |        | 401                      |
|                                         |                         | ow Spring                               |        | 79                       |
| 4.4                                     |                         | g                                       |        | 80                       |
| 4.6                                     |                         |                                         |        | 401                      |
| Borax                                   |                         |                                         |        | 317                      |
|                                         |                         | lar                                     |        | 167                      |
| 4.6                                     | Bung                    |                                         |        | 183                      |
| Boxes                                   | Twine                   |                                         |        | 31:                      |
| 41                                      |                         |                                         |        | 210                      |
|                                         |                         |                                         |        | 28.                      |
| Bowls                                   | , Chopp                 | oing                                    |        | 410                      |
| Braces                                  | 3                       |                                         | 165 to | 16.                      |
| Brack                                   |                         |                                         |        | , bi<br>5;               |
| Dungle                                  | ona Da                  | sde                                     |        | 33                       |
|                                         |                         | g                                       |        | 41.                      |
|                                         |                         |                                         |        | 413                      |
| Brush                                   | es Boil                 | er Tube                                 |        | 370                      |
| 61                                      |                         | 'se                                     |        | 350                      |
| **                                      |                         | ıb                                      |        | 349                      |
| 44                                      | Sho                     | e                                       |        | 350                      |
|                                         | Wh                      | itewash                                 |        | 350                      |
| Bucke                                   | ts, Wel                 | ր                                       |        | 41                       |
|                                         |                         | board                                   |        | 3                        |
| Butts,                                  |                         |                                         |        | -1                       |
|                                         | Blind.                  | 100                                     |        | 1                        |
|                                         |                         | Loose Pin                               |        |                          |
| 14                                      |                         | "Joint                                  |        | 10                       |
| **                                      | Spring                  | ment                                    |        | 5, (                     |
|                                         | Wrong                   | ht                                      |        | "                        |
|                                         | **                      | Loose Pin                               |        |                          |
| Burrs.                                  |                         |                                         |        | 24                       |
|                                         |                         | bber                                    |        | 409                      |
| •                                       |                         |                                         |        |                          |
|                                         |                         |                                         |        |                          |
|                                         |                         |                                         |        |                          |
| Calks                                   | , Boot                  |                                         |        | 33                       |
|                                         | Toe                     | · • • • • • • • • • • • • • • • • • • • |        | 35                       |
| (7.11)                                  | ers                     |                                         |        | 177<br>27                |
| Callip                                  |                         | . <b></b>                               |        | - 4                      |
| Callip<br>Caps .                        |                         |                                         |        |                          |
| Callip<br>Caps .                        | , Curry                 |                                         |        | 345                      |
| Callip<br>Caps .<br>Cards               | Curry<br>Horse          | · · · · · · · · · · · · · · · · · · ·   |        | 349                      |
| Callip<br>Caps .<br>Cards               | Curry<br>Horse<br>Wool  | · · · · · · · · · · · · · · · · · · ·   |        | 345<br>345<br>345        |
| Callip<br>Caps .<br>Cards<br>"<br>Garve | Curry<br>Horse<br>Wool. |                                         |        | 349<br>349<br>349<br>147 |