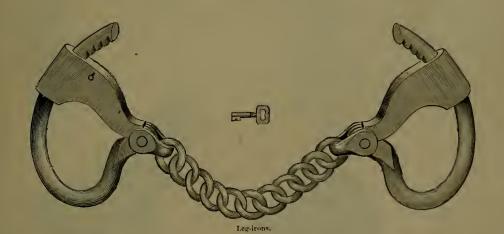

### INDEX.

| P                        | AGE.              |
|--------------------------|-------------------|
| Adzes                    | 236               |
| Anvils                   | 372               |
| Augers, Nut.             | 185               |
| " Millwright             | 185               |
| " Hollow186, " Ship      | 187<br>185        |
| Awls                     | 177               |
| " Handled, Brad          | 177               |
| " " Seratch              | 178               |
| " and Tools              | 176               |
| Axes, Broad              | 236               |
| Handled                  | 236               |
| '' Unhandled             | $\frac{237}{236}$ |
| Axles                    | 407               |
| " Half patent            | 405               |
| P                        |                   |
|                          |                   |
|                          | 0.40              |
| Balances, Spring         | $\frac{343}{285}$ |
| Balls, Ox                | 397               |
| "Shutter                 | 43                |
| Beams, Scalo             | 344               |
| Bellows, Blacksmith      | 388               |
| " Hand                   | 388               |
| Bells, Cow               | 340               |
| " Door                   | $\frac{93}{341}$  |
| Ithird                   | 341               |
| " House Sheep            | 340               |
| Belting, Leather         | 412               |
| " Rubber                 | 412               |
| Bevels, Sliding T        | 189               |
| Benders, Tire            | 385               |
| Bibbs, Hose              | $\frac{255}{256}$ |
| Lever                    | 184               |
| Bitts, Auger             | 182               |
| " Drill                  | 181               |
| " Expansive              | 184               |
| " Gimlet                 | 181               |
| " Reamer                 | 183               |
| " Screw-driver           | 182<br>355        |
| Blacking, Shoe           | 209               |
| Blocks, Snatch           | 306               |
| " Blacksmith Swedge      | 392               |
| " Tackle                 | 306               |
| Blowers, Blacksmith Hand | 382               |
|                          | 414               |
| Bobs, Plumb              | $\frac{168}{28}$  |
| Bolts, Brass Spring      | 28                |
| " " Barrel               | 29                |
| " " Flush                | 30                |
| " Bronzed Square         | 24                |
| " " Foot                 | 25                |
| " " Chain                | , 26              |