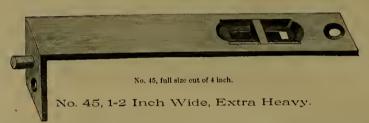

ll size cut of 3 inch.

### Cast Brass, Polished and Lacquered.

| Inch,      |  |  |         | 3        | 4     | 6     |
|------------|--|--|---------|----------|-------|-------|
| Per dozen, |  |  |         | \$ 12 00 | 14 50 | 20 50 |
|            |  |  | YY 10 1 | ,        |       |       |

# Chain Door Fastenings.



| No. 56, Berlin Bronzed, 6 inch, packed with Screws, per dozen, |  | 8 6 00 |
|----------------------------------------------------------------|--|--------|
| No. 66, Cast Brass, 6 inch, polished and lacquered, per dozen, |  | 13 60  |

Half dozen in a box.

### Cast Brass Flush Bolts.



23 3  $3\frac{1}{2}$ Inch. \$ 0 90 1 00 1 20 1 40 1 60 Per dozen,

Three dozen in a box.

No. 40, 1-2 Inch Wide.

Inch. 3 2 20 2 60 \$ 1 20 1 40 1 80 Per dozen,

Two dozen in a box.



With Sunk Thumb Piece, polished and lacquered.

| Inch,      |  | $2\frac{1}{2}$ | 3    | 4    | 5    | With              | 6    |
|------------|--|----------------|------|------|------|-------------------|------|
| Per dozen, |  | \$ 1 70        | 1 90 | 2 50 | 3 00 | Strike<br>Plates. | 3.50 |
|            |  |                |      |      |      |                   |      |

One dozen in a box.

#### No. 50, 5-8 Inch Wide, Heavy.

Sunk Thumb Piece, Strike Plates, polished and lacquered.

| Inch,      |  |  | 4       | 6    | 8    | 10   |
|------------|--|--|---------|------|------|------|
| Per dozen, |  |  | \$ 2 80 | 3 80 | 5 50 | 6 50 |

One dozen in a box.

### No. 60, 3-4 Inch Wide, Heavy.

Sunk Thumb Piece, Strike Plates, polished and lacquered.

| Inch,      |  | 4       | ត