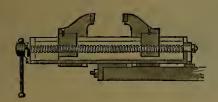

### INDEX.

| P                        | AGE.              |
|--------------------------|-------------------|
| Adzes                    | 236               |
| Anvils                   | 372               |
| Augers, Nut.             | 185               |
| " Millwright             | 185               |
| " Hollow186, " Ship      | 187<br>185        |
| Awls                     | 177               |
| " Handled, Brad          | 177               |
| " " Seratch              | 178               |
| " and Tools              | 176               |
| Axes, Broad              | 236               |
| Handled                  | 236               |
| '' Unhandled             | $\frac{237}{236}$ |
| Axles                    | 407               |
| " Half patent            | 405               |
| P                        |                   |
|                          |                   |
|                          | 0.40              |
| Balances, Spring         | $\frac{343}{285}$ |
| Balls, Ox                | 397               |
| "Shutter                 | 43                |
| Beams, Scalo             | 344               |
| Bellows, Blacksmith      | 388               |
| " Hand                   | 388               |
| Bells, Cow               | 340               |
| " Door                   | $\frac{93}{341}$  |
| Ithird                   | 341               |
| " House Sheep            | 340               |
| Belting, Leather         | 412               |
| " Rubber                 | 412               |
| Bevels, Sliding T        | 189               |
| Benders, Tire            | 385               |
| Bibbs, Hose              | $\frac{255}{256}$ |
| Lever                    | 184               |
| Bitts, Auger             | 182               |
| " Drill                  | 181               |
| " Expansive              | 184               |
| " Gimlet                 | 181               |
| " Reamer                 | 183               |
| " Screw-driver           | 182<br>355        |
| Blacking, Shoe           | 209               |
| Blocks, Snatch           | 306               |
| " Blacksmith Swedge      | 392               |
| " Tackle                 | 306               |
| Blowers, Blacksmith Hand | 382               |
|                          | 414               |
| Bobs, Plumb              | $\frac{168}{28}$  |
| Bolts, Brass Spring      | 28                |
| " " Barrel               | 29                |
| " " Flush                | 30                |
| " Bronzed Square         | 24                |
| " " Foot                 | 25                |
| " " Chain                | , 26              |