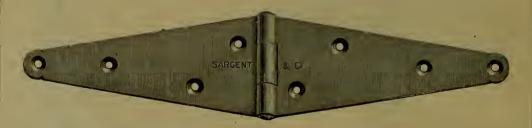

| "                                       | Bronze                  | ed Cupboard                             |        | age.                     |
|-----------------------------------------|-------------------------|-----------------------------------------|--------|--------------------------|
| 6.6                                     | 46                      |                                         |        | 26                       |
|                                         | 1.6                     | Barrel                                  |        | 27                       |
| 16                                      | 44                      | Cased                                   |        | 27                       |
|                                         | Carriag                 | ge                                      | 400,   | 401                      |
|                                         | Cupboa                  | ard                                     |        | 33                       |
| "                                       | Iron B                  |                                         |        | 22                       |
| 46                                      |                         | hain                                    |        | 23                       |
| "                                       | Б                       | oot                                     |        | 22                       |
| "                                       |                         | pring and Square                        |        | $\frac{24}{399}$         |
| 66                                      |                         | ne<br>e Door                            |        | 108                      |
|                                         |                         |                                         |        | 401                      |
|                                         |                         | ow Spring                               |        | 79                       |
| 4.4                                     |                         | g                                       |        | 80                       |
| 4.6                                     |                         |                                         |        | 401                      |
| Borax                                   |                         |                                         |        | 317                      |
|                                         |                         | lar                                     |        | 167                      |
| 4.6                                     | Bung                    |                                         |        | 183                      |
| Boxes                                   | Twine                   |                                         |        | 31:                      |
| 41                                      |                         |                                         |        | 210                      |
|                                         |                         |                                         |        | 28.                      |
| Bowls                                   | , Chopp                 | oing                                    |        | 410                      |
| Braces                                  | 3                       |                                         | 165 to | 16.                      |
| Brack                                   |                         |                                         |        | , bi<br>5;               |
| Dungle                                  | ona Da                  | sde                                     |        | 33                       |
|                                         |                         | g                                       |        | 41.                      |
|                                         |                         |                                         |        | 413                      |
| Brush                                   | es Boil                 | er Tube                                 |        | 370                      |
| 61                                      |                         | 'se                                     |        | 350                      |
| **                                      |                         | ıb                                      |        | 349                      |
| 44                                      | Sho                     | e                                       |        | 350                      |
|                                         | Wh                      | itewash                                 |        | 350                      |
| Bucke                                   | ts, Wel                 | ր                                       |        | 41                       |
|                                         |                         | board                                   |        | 3                        |
| Butts,                                  |                         |                                         |        | -1                       |
|                                         | Blind.                  | 100                                     |        | 1                        |
|                                         |                         | Loose Pin                               |        |                          |
| 14                                      |                         | "Joint                                  |        | 10                       |
| **                                      | Spring                  | ment                                    |        | 5, (                     |
|                                         | Wrong                   | ht                                      |        | "                        |
|                                         | **                      | Loose Pin                               |        |                          |
| Burrs.                                  |                         |                                         |        | 24                       |
|                                         |                         | bber                                    |        | 409                      |
| •                                       |                         |                                         |        |                          |
|                                         |                         |                                         |        |                          |
|                                         |                         |                                         |        |                          |
| Calks                                   | , Boot                  |                                         |        | 33                       |
|                                         | Toe                     | · • • • • • • • • • • • • • • • • • • • |        | 35                       |
| (7.11)                                  | ers                     |                                         |        | 177<br>27                |
| Callip                                  |                         | . <b></b>                               |        | - 4                      |
| Callip<br>Caps .                        |                         |                                         |        |                          |
| Callip<br>Caps .                        | , Curry                 |                                         |        | 345                      |
| Callip<br>Caps .<br>Cards               | Curry<br>Horse          | · · · · · · · · · · · · · · · · · · ·   |        | 349                      |
| Callip<br>Caps .<br>Cards               | Curry<br>Horse<br>Wool  | · · · · · · · · · · · · · · · · · · ·   |        | 345<br>345<br>345        |
| Callip<br>Caps .<br>Cards<br>"<br>Garve | Curry<br>Horse<br>Wool. |                                         |        | 349<br>349<br>349<br>147 |