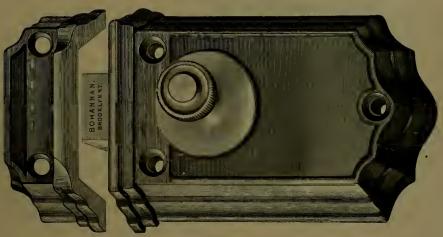

### INDEX.

| P                        | AGE.              |
|--------------------------|-------------------|
| Adzes                    | 236               |
| Anvils                   | 372               |
| Augers, Nut.             | 185               |
| " Millwright             | 185               |
| " Hollow186, " Ship      | 187<br>185        |
| Awls                     | 177               |
| " Handled, Brad          | 177               |
| " " Seratch              | 178               |
| " and Tools              | 176               |
| Axes, Broad              | 236               |
| Handled                  | 236               |
| '' Unhandled             | $\frac{237}{236}$ |
| Axles                    | 407               |
| " Half patent            | 405               |
| P                        |                   |
|                          |                   |
|                          | 0.40              |
| Balances, Spring         | $\frac{343}{285}$ |
| Balls, Ox                | 397               |
| "Shutter                 | 43                |
| Beams, Scalo             | 344               |
| Bellows, Blacksmith      | 388               |
| " Hand                   | 388               |
| Bells, Cow               | 340               |
| " Door                   | $\frac{93}{341}$  |
| Ithird                   | 341               |
| " House Sheep            | 340               |
| Belting, Leather         | 412               |
| " Rubber                 | 412               |
| Bevels, Sliding T        | 189               |
| Benders, Tire            | 385               |
| Bibbs, Hose              | $\frac{255}{256}$ |
| Lever                    | 184               |
| Bitts, Auger             | 182               |
| " Drill                  | 181               |
| " Expansive              | 184               |
| " Gimlet                 | 181               |
| " Reamer                 | 183               |
| " Screw-driver           | 182<br>355        |
| Blacking, Shoe           | 209               |
| Blocks, Snatch           | 306               |
| " Blacksmith Swedge      | 392               |
| " Tackle                 | 306               |
| Blowers, Blacksmith Hand | 382               |
|                          | 414               |
| Bobs, Plumb              | $\frac{168}{28}$  |
| Bolts, Brass Spring      | 28                |
| " " Barrel               | 29                |
| " " Flush                | 30                |
| " Bronzed Square         | 24                |
| " " Foot                 | 25                |
| " " Chain                | , 26              |