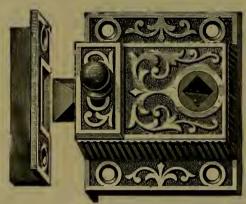

### INDEX.

| P                        | AGE.              |
|--------------------------|-------------------|
| Adzes                    | 236               |
| Anvils                   | 372               |
| Augers, Nut.             | 185               |
| " Millwright             | 185               |
| " Hollow186, " Ship      | 187<br>185        |
| Awls                     | 177               |
| " Handled, Brad          | 177               |
| " " Seratch              | 178               |
| " and Tools              | 176               |
| Axes, Broad              | 236               |
| Handled                  | 236               |
| '' Unhandled             | $\frac{237}{236}$ |
| Axles                    | 407               |
| " Half patent            | 405               |
| P                        |                   |
|                          |                   |
|                          | 0.40              |
| Balances, Spring         | $\frac{343}{285}$ |
| Balls, Ox                | 397               |
| "Shutter                 | 43                |
| Beams, Scalo             | 344               |
| Bellows, Blacksmith      | 388               |
| " Hand                   | 388               |
| Bells, Cow               | 340               |
| " Door                   | $\frac{93}{341}$  |
| Ithird                   | 341               |
| " House Sheep            | 340               |
| Belting, Leather         | 412               |
| " Rubber                 | 412               |
| Bevels, Sliding T        | 189               |
| Benders, Tire            | 385               |
| Bibbs, Hose              | $\frac{255}{256}$ |
| Lever                    | 184               |
| Bitts, Auger             | 182               |
| " Drill                  | 181               |
| " Expansive              | 184               |
| " Gimlet                 | 181               |
| " Reamer                 | 183               |
| " Screw-driver           | 182<br>355        |
| Blacking, Shoe           | 209               |
| Blocks, Snatch           | 306               |
| " Blacksmith Swedge      | 392               |
| " Tackle                 | 306               |
| Blowers, Blacksmith Hand | 382               |
|                          | 414               |
| Bobs, Plumb              | $\frac{168}{28}$  |
| Bolts, Brass Spring      | 28                |
| " " Barrel               | 29                |
| " " Flush                | 30                |
| " Bronzed Square         | 24                |
| " " Foot                 | 25                |
| " " Chain                | , 26              |