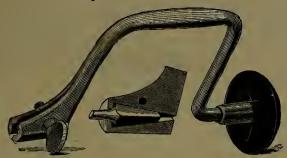

### INDEX.

| P                        | AGE.              |
|--------------------------|-------------------|
| Adzes                    | 236               |
| Anvils                   | 372               |
| Augers, Nut.             | 185               |
| " Millwright             | 185               |
| " Hollow186, " Ship      | 187<br>185        |
| Awls                     | 177               |
| " Handled, Brad          | 177               |
| " " Seratch              | 178               |
| " and Tools              | 176               |
| Axes, Broad              | 236               |
| Handled                  | 236               |
| '' Unhandled             | $\frac{237}{236}$ |
| Axles                    | 407               |
| " Half patent            | 405               |
| P                        |                   |
|                          |                   |
|                          | 0.40              |
| Balances, Spring         | $\frac{343}{285}$ |
| Balls, Ox                | 397               |
| "Shutter                 | 43                |
| Beams, Scalo             | 344               |
| Bellows, Blacksmith      | 388               |
| " Hand                   | 388               |
| Bells, Cow               | 340               |
| " Door                   | $\frac{93}{341}$  |
| Ithird                   | 341               |
| " House Sheep            | 340               |
| Belting, Leather         | 412               |
| " Rubber                 | 412               |
| Bevels, Sliding T        | 189               |
| Benders, Tire            | 385               |
| Bibbs, Hose              | $\frac{255}{256}$ |
| Lever                    | 184               |
| Bitts, Auger             | 182               |
| " Drill                  | 181               |
| " Expansive              | 184               |
| " Gimlet                 | 181               |
| " Reamer                 | 183               |
| " Screw-driver           | 182<br>355        |
| Blacking, Shoe           | 209               |
| Blocks, Snatch           | 306               |
| " Blacksmith Swedge      | 392               |
| " Tackle                 | 306               |
| Blowers, Blacksmith Hand | 382               |
|                          | 414               |
| Bobs, Plumb              | $\frac{168}{28}$  |
| Bolts, Brass Spring      | 28                |
| " " Barrel               | 29                |
| " " Flush                | 30                |
| " Bronzed Square         | 24                |
| " " Foot                 | 25                |
| " " Chain                | , 26              |