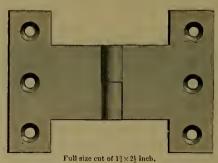

| "                                       | Bronze                  | ed Cupboard                             |        | age.                     |
|-----------------------------------------|-------------------------|-----------------------------------------|--------|--------------------------|
| 6.6                                     | 46                      |                                         |        | 26                       |
|                                         | 1.6                     | Barrel                                  |        | 27                       |
| 16                                      | 44                      | Cased                                   |        | 27                       |
|                                         | Carriag                 | ge                                      | 400,   | 401                      |
|                                         | Cupboa                  | ard                                     |        | 33                       |
| "                                       | Iron B                  |                                         |        | 22                       |
| 46                                      |                         | hain                                    |        | 23                       |
| "                                       | Б                       | oot                                     |        | 22                       |
| "                                       |                         | pring and Square                        |        | $\frac{24}{399}$         |
| 66                                      |                         | ne<br>e Door                            |        | 108                      |
|                                         |                         |                                         |        | 401                      |
|                                         |                         | ow Spring                               |        | 79                       |
| 4.4                                     |                         | g                                       |        | 80                       |
| 4.6                                     |                         |                                         |        | 401                      |
| Borax                                   |                         |                                         |        | 317                      |
|                                         |                         | lar                                     |        | 167                      |
| 4.6                                     | Bung                    |                                         |        | 183                      |
| Boxes                                   | Twine                   |                                         |        | 31:                      |
| 41                                      |                         |                                         |        | 210                      |
|                                         |                         |                                         |        | 28.                      |
| Bowls                                   | , Chopp                 | oing                                    |        | 410                      |
| Braces                                  | 3                       |                                         | 165 to | 16.                      |
| Brack                                   |                         |                                         |        | , bi<br>5;               |
| Dungle                                  | ona Da                  | sde                                     |        | 33                       |
|                                         |                         | g                                       |        | 41.                      |
|                                         |                         |                                         |        | 413                      |
| Brush                                   | es Boil                 | er Tube                                 |        | 370                      |
| 61                                      |                         | 'se                                     |        | 350                      |
| **                                      |                         | ıb                                      |        | 349                      |
| 44                                      | Sho                     | e                                       |        | 350                      |
|                                         | Wh                      | itewash                                 |        | 350                      |
| Bucke                                   | ts, Wel                 | ր                                       |        | 41                       |
|                                         |                         | board                                   |        | 3                        |
| Butts,                                  |                         |                                         |        | -1                       |
|                                         | Blind.                  | 100                                     |        | 1                        |
|                                         |                         | Loose Pin                               |        |                          |
| 14                                      |                         | "Joint                                  |        | 10                       |
| **                                      | Spring                  | ment                                    |        | 5, (                     |
|                                         | Wrong                   | ht                                      |        | "                        |
|                                         | **                      | Loose Pin                               |        |                          |
| Burrs.                                  |                         |                                         |        | 24                       |
|                                         |                         | bber                                    |        | 409                      |
| •                                       |                         |                                         |        |                          |
|                                         |                         |                                         |        |                          |
|                                         |                         |                                         |        |                          |
| Calks                                   | , Boot                  |                                         |        | 33                       |
|                                         | Toe                     | · • • • • • • • • • • • • • • • • • • • |        | 35                       |
| (7.11)                                  | ers                     |                                         |        | 177<br>27                |
| Callip                                  |                         | . <b></b>                               |        | - 4                      |
| Callip<br>Caps .                        |                         |                                         |        |                          |
| Callip<br>Caps .                        | , Curry                 |                                         |        | 345                      |
| Callip<br>Caps .<br>Cards               | Curry<br>Horse          | · · · · · · · · · · · · · · · · · · ·   |        | 349                      |
| Callip<br>Caps .<br>Cards               | Curry<br>Horse<br>Wool  | · · · · · · · · · · · · · · · · · · ·   |        | 345<br>345<br>345        |
| Callip<br>Caps .<br>Cards<br>"<br>Garve | Curry<br>Horse<br>Wool. |                                         |        | 349<br>349<br>349<br>147 |