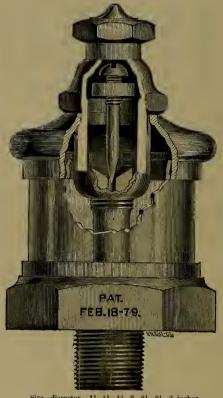

ilt, | per t | honsand,      | \$ 0 S0 | 80  | S0 " |
| )  | 80   | Silve | ered, | per thousand, | 80      | 80  | 80   |
| )  | 70   | Tin.  | per t | housand.      | 70      | 70  | 70   |

One thousand in a package.

#### Brass Escutcheon Pins.

| Inch,           |             | 3          | 1/2  | <u>ş</u> | 3  | 4  | 1  |
|-----------------|-------------|------------|------|----------|----|----|----|
| No. 15, per pou | nd, \$ 0 80 | <b>7</b> 5 | 75   | 75       | 75 | 75 | 75 |
| No. 16, " " "   | 80          | 80         | 80   | 75       | 75 | 75 | 75 |
| No. 17, " "     | 90          | 90         | 90   | 80       | 80 | 80 | 75 |
| No. 18, " "     | 1 00        | 1 00       | 1 00 | 90       | 90 | 90 | 80 |

One pound in a box,

#### Automatic Crank Pin Cup. Glass Guide Cup.



Size—diameter,  $1\frac{1}{2}$ ,  $1\frac{1}{2}$ ,  $1\frac{3}{4}$ , 2,  $2\frac{1}{4}$ ,  $2\frac{1}{2}$ , 3 inches. Shank Threaded,  $\frac{1}{4}$ ,  $\frac{1}{4}$ ,  $\frac{3}{6}$ ,  $\frac{3}{6}$ ,  $\frac{3}{6}$ ,  $\frac{1}{2}$ ,  $\frac{1}{2}$ , inch Iron Pipe.

#### Glass Guide Cup, size, $1\frac{1}{2}$ Price, each, . . \$1 90 2 20 Aut. Crank Pin Cup, each, 1 50 2 00

WITH REGISTER FEED.



| 2    | $2\frac{1}{4}$ | $2\frac{1}{2}$ | 3    |
|------|----------------|----------------|------|
| 2 60 | 3 00           | 4 00           | 6 00 |
| 2.50 | 3.00           | 4 00           | 6.00 |

#### Steam Whistles.



Size, 1,  $1\frac{1}{3}$ ,  $1\frac{1}{2}$ , 2,  $2\frac{1}{2}$ , 3,  $3\frac{1}{2}$ , 4, 5, 6, 8, 10, 12 inches.

Size-diameter of Bell-inch, All Brass, Adjustable Lever,