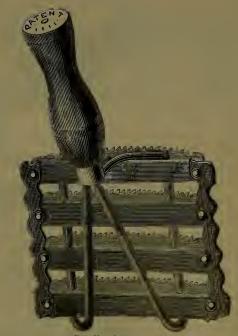

### INDEX.

| P                        | AGE.              |
|--------------------------|-------------------|
| Adzes                    | 236               |
| Anvils                   | 372               |
| Augers, Nut.             | 185               |
| " Millwright             | 185               |
| " Hollow186, " Ship      | 187<br>185        |
| Awls                     | 177               |
| " Handled, Brad          | 177               |
| " " Seratch              | 178               |
| " and Tools              | 176               |
| Axes, Broad              | 236               |
| Handled                  | 236               |
| '' Unhandled             | $\frac{237}{236}$ |
| Axles                    | 407               |
| " Half patent            | 405               |
| P                        |                   |
|                          |                   |
|                          | 0.40              |
| Balances, Spring         | $\frac{343}{285}$ |
| Balls, Ox                | 397               |
| "Shutter                 | 43                |
| Beams, Scalo             | 344               |
| Bellows, Blacksmith      | 388               |
| " Hand                   | 388               |
| Bells, Cow               | 340               |
| " Door                   | $\frac{93}{341}$  |
| Ithird                   | 341               |
| " House Sheep            | 340               |
| Belting, Leather         | 412               |
| " Rubber                 | 412               |
| Bevels, Sliding T        | 189               |
| Benders, Tire            | 385               |
| Bibbs, Hose              | $\frac{255}{256}$ |
| Lever                    | 184               |
| Bitts, Auger             | 182               |
| " Drill                  | 181               |
| " Expansive              | 184               |
| " Gimlet                 | 181               |
| " Reamer                 | 183               |
| " Screw-driver           | 182<br>355        |
| Blacking, Shoe           | 209               |
| Blocks, Snatch           | 306               |
| " Blacksmith Swedge      | 392               |
| " Tackle                 | 306               |
| Blowers, Blacksmith Hand | 382               |
|                          | 414               |
| Bobs, Plumb              | $\frac{168}{28}$  |
| Bolts, Brass Spring      | 28                |
| " " Barrel               | 29                |
| " " Flush                | 30                |
| " Bronzed Square         | 24                |
| " " Foot                 | 25                |
| " " Chain                | , 26              |