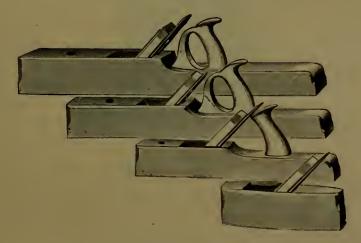

\frac{5}{8},2\frac{3}{4}$ in          | ch, each.   |     |  |   | 1 50    |
| **          | 98       | 66      | "                                       |                                                       |             |     |  | • | 1 50    |
|             | 20       |         |                                         | $2\frac{1}{2}$ , $2\frac{5}{8}$ , $2\frac{3}{4}$      | "           |     |  |   | 1 60    |
| **          | 30       | "       | **                                      | 21, 25, 23                                            | 44          |     |  |   |         |
|             |          |         |                                         | -2, -8, -4                                            |             |     |  |   | 1 75    |

## Ship Planes, per Set of Four.



### Prime Timber, Polished Start.

| Smooth, do | ouble iro | on, 9 i | nche | s long | , 13 to 2  | inch i | ron, | • |  |   | 8.1 | 00 |
|------------|-----------|---------|------|--------|------------|--------|------|---|--|---|-----|----|
| Jack,      | **        | 16      | **   |        | e, 13 to 2 |        |      |   |  |   | 1   | 20 |
| Fore,      | **        | 22      | 44   | 44     | 2 to 2     |        | 4)   |   |  |   | 1   | 60 |
| Jointer,   | 44        | 26      | **   | 44     | 21 to :    | 1 2    | rt.  |   |  | • | 1   | 80 |

## Molding Planes.

Beads.







### Beads, Single Boxed.

| $\frac{1}{8}$ \$ 0 50 | $\frac{1}{4}$ 50 |  | 16<br>50 | $\frac{1}{2}$ $50$ |           |  |
|-----------------------|------------------|--|----------|--------------------|--------