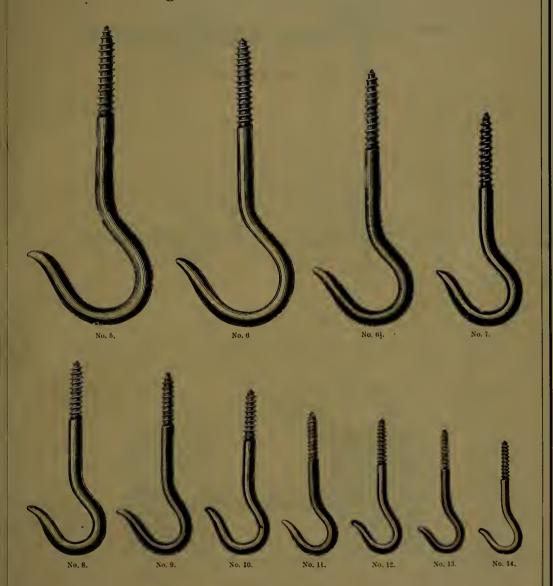

e full size. For list prices see next page.

Bright Iron Wire Screw Eyes.





No. 105.



No. 204.



 $\begin{matrix} 0 & 1 & 2 & 3 & 4 & 5 & 6 & 7 & 8 & 9 & 10 & 11 & 12 & 13 & 14 \\ \$9 & 00 & 7 & 50 & 6 & 00 & 5 & 00 & 4 & 00 & 3 & 00 & 2 & 50 & 2 & 00 & 1 & 70 & 1 & 50 & 1 & 40 & 1 & 30 & 1 & 20 & 1 & 10 & 1 & 05 \end{matrix}$ 

105 106 108 109 110 111 112 113 114 \$3 10 2 60 2 201 80 1 60 1 45 1 35 1 25 1 15 1 05 1 00 214 205 206 207 208 209 210 211 212 213 \$ 2 90 2 00 1 35 1 30 1 20 1 00 95 2 40 1-651 45 1 10

One gross in a box, with following exceptions:

Nos. 0 to 5, half gross in a lox; Nos. 13, 14, 113, 114, 213 and 214, two gross in a box. Cuts are full size.

Bright Iron Wire Screw Hooks.



Cuts are full size. For list prices see next page.

Bright Iron Wire Screw Hooks.



 $\begin{matrix} 0 & 1 & 2 & 3 & 4 & 5 & 6 & 6\frac{1}{2} & 7 & 8 & 9 & 10 & 11 & 12 & 13 & 14 \\ \$ \ 12 \ 00 & 10 \ 00 & 8 \ 00 & 7 \ 00 & 6 \ 00 & 5 \ 00 & 4 \ 00 & 3 \ 50 & 3 \ 00 & 2 \ 75 & 2 \ 50 & 2 \ 25 & 2 \ 00 & 1 \ 80 & 1 \ 70 & 1 \ 60 \end{matrix}$ 

Nos. 0 to 5, half gross in a box; all other numbers, one gross.

Cuts are full size.

## No. 40, Gate Hooks and Eyes.



Inch,  $1\frac{1}{2}$  2  $2\frac{1}{2}$  3  $3\frac{1}{2}$  4  $4\frac{1}{2}$  5  $.5\frac{1}{2}$  6 .56 5 0 7 5 0 8 5 0 10 00 11 5 0 12 5 0 14 00 15 5 0 17 00 19 00

## No. 1040, Brass Gate Hooks and Eyes.



1½ inch, one gross in a box; 2 to 4 inch, half gross; 4½ to 6 inch, quarter gross.

## No. 75, Ship Cabin Door Hooks.



Full size cut of 2½ inch.

#### Heavy Cast Brass, Polished and Lacquered.

Inch, .