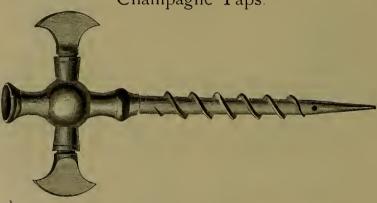

l size.



No. 61. Full size.

| No. 13, | Best Cas | st Steel, per | r dozen,  |           |         |            |  |  | \$ 3 00 |
|---------|----------|---------------|-----------|-----------|---------|------------|--|--|---------|
| No. 20, | Poeket,  | Steel, Nicke  | el-plated | Case and  | Handle, | per dozen, |  |  | 7 50    |
| No. 46, | Bright S | Steel, Metal  | Handle,   | per dozen | , .     |            |  |  | 5 50    |
| No. 61, | Poeket,  | per dozen,    |           |           |         |            |  |  | 6 00    |
| No. 62, | 44       | **            |           |           |         |            |  |  | 5 50    |

#### Cork Screws—Continued.



No. 124, Nickel Plated, Cast Steel, per dozen, . . . No. 125,

No. 124. One-third size. \$ 7 00

12 00

### Champagne Taps.



No. 100, per dozen,

\$ 10 00

#### Nut Cracks.



No. 3, Tin Plated, per dozen,

One dozen in a paper box.

\$ 8 00

#### Revolvers.





#### COLT'S SELF-COCKERS.

|                                    | Blue.    | Plated.  |
|------------------------------------|----------|----------|
| 38 Cal.,                           | \$ 14 75 | \$ 15 60 |
| 41 Cal., with or without Ejector,  | 16 75    | 17 25    |
| 44 Cal., Model 1873, Cartridge, .  | 20 60    | 21 25    |
| 45 Cal., Army,                     | 20 60    | 21 28    |
| 44 Cal., Model '73, Single Action. | 14 50    | 15 50    |

#### SMITH & WESSON'S

|    |       |                   |             | Sin  | gle | Act | on. | Double Act | ion. |
|----|-------|-------------------|-------------|------|-----|-----|-----|------------|-