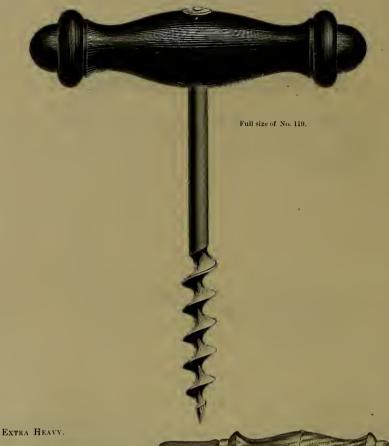

$\,$ 

Full eases contain one dozen.



## Tucker's Patent Alarm Till Lock and Drawer

Black Walnut

SIX COIN CUPS, 32 CHANGES OF COMBINATION.

Sprague Patent Can Openers.



No. 1, Iron Handle, Steel Blade, per dozen,

\$ 2 00



Nos. 2 and 3.

No. 2, Wood Handle, Steel Blade, per dozen,

No. 3, Imitation Ebony Handle, Steel Blade, per dozen, .

2 50

Star Can Openers.



No. 1, per dozen,

\$~7~25

One dozen in a box.

Cigar Box Openers.



No. 1, per dozen,

## Cork Screws.



| No. | 10, | Rosewood | Handle, | per dozen,      |        |  |  | \$ 2 90 |
|-----|-----|----------|---------|-----------------|--------|--|--|---------|
| Nó. | 28, | "        | te      | with Brush, per | dozen, |  |  | 5 80    |
| No. | 40, | Maple    | "       | **              | 46     |  |  | 3 50    |







No. 120. About half size.

No. 119, Enameled Handle per dozen,

No. 34, Rosewood " "

No. 120, Maple " "

No. 34. About half size.

\$ 3 00 9-503 50

### Cork Screws—Continued.



No. 20. Full size.



No. 46. About half size.



No. 13. Full size.



No. 62. Full size.



No. 61. Full size.

| No. 13, | Best Cas | st Steel, per | r dozen,  |           |         |            |  |  | \$ 3 00 |
|---------|----------|---------------|-----------|-----------|---------|------------|--|--|---------|
| No. 20, | Poeket,  | Steel, Nicke  | el-plated | Case and  | Handle, | per dozen, |  |  | 7 50    |
| No. 46, | Bright S | Steel, Metal  | Handle,   | per dozen | , .     |            |  |  | 5 50    |
| No. 61, | Poeket,  | per dozen,    |           |           |         |            |  |  | 6