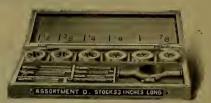

### INDEX.

| P                        | AGE.              |
|--------------------------|-------------------|
| Adzes                    | 236               |
| Anvils                   | 372               |
| Augers, Nut.             | 185               |
| " Millwright             | 185               |
| " Hollow186, " Ship      | 187<br>185        |
| Awls                     | 177               |
| " Handled, Brad          | 177               |
| " " Seratch              | 178               |
| " and Tools              | 176               |
| Axes, Broad              | 236               |
| Handled                  | 236               |
| '' Unhandled             | $\frac{237}{236}$ |
| Axles                    | 407               |
| " Half patent            | 405               |
| P                        |                   |
|                          |                   |
|                          | 0.40              |
| Balances, Spring         | $\frac{343}{285}$ |
| Balls, Ox                | 397               |
| "Shutter                 | 43                |
| Beams, Scalo             | 344               |
| Bellows, Blacksmith      | 388               |
| " Hand                   | 388               |
| Bells, Cow               | 340               |
| " Door                   | $\frac{93}{341}$  |
| Ithird                   | 341               |
| " House Sheep            | 340               |
| Belting, Leather         | 412               |
| " Rubber                 | 412               |
| Bevels, Sliding T        | 189               |
| Benders, Tire            | 385               |
| Bibbs, Hose              | $\frac{255}{256}$ |
| Lever                    | 184               |
| Bitts, Auger             | 182               |
| " Drill                  | 181               |
| " Expansive              | 184               |
| " Gimlet                 | 181               |
| " Reamer                 | 183               |
| " Screw-driver           | 182<br>355        |
| Blacking, Shoe           | 209               |
| Blocks, Snatch           | 306               |
| " Blacksmith Swedge      | 392               |
| " Tackle                 | 306               |
| Blowers, Blacksmith Hand | 382               |
|                          | 414               |
| Bobs, Plumb              | $\frac{168}{28}$  |
| Bolts, Brass Spring      | 28                |
| " " Barrel               | 29                |
| " " Flush                | 30                |
| " Bronzed Square         | 24                |
| " " Foot                 | 25                |
| " " Chain                | , 26              |