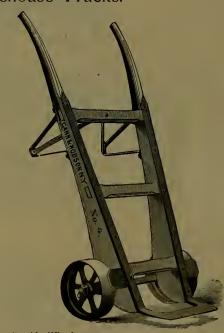

### INDEX.

| P                        | AGE.              |
|--------------------------|-------------------|
| Adzes                    | 236               |
| Anvils                   | 372               |
| Augers, Nut.             | 185               |
| " Millwright             | 185               |
| " Hollow186, " Ship      | 187<br>185        |
| Awls                     | 177               |
| " Handled, Brad          | 177               |
| " " Seratch              | 178               |
| " and Tools              | 176               |
| Axes, Broad              | 236               |
| Handled                  | 236               |
| '' Unhandled             | $\frac{237}{236}$ |
| Axles                    | 407               |
| " Half patent            | 405               |
| P                        |                   |
|                          |                   |
|                          | 0.40              |
| Balances, Spring         | $\frac{343}{285}$ |
| Balls, Ox                | 397               |
| "Shutter                 | 43                |
| Beams, Scalo             | 344               |
| Bellows, Blacksmith      | 388               |
| " Hand                   | 388               |
| Bells, Cow               | 340               |
| " Door                   | $\frac{93}{341}$  |
| Ithird                   | 341               |
| " House Sheep            | 340               |
| Belting, Leather         | 412               |
| " Rubber                 | 412               |
| Bevels, Sliding T        | 189               |
| Benders, Tire            | 385               |
| Bibbs, Hose              | $\frac{255}{256}$ |
| Lever                    | 184               |
| Bitts, Auger             | 182               |
| " Drill                  | 181               |
| " Expansive              | 184               |
| " Gimlet                 | 181               |
| " Reamer                 | 183               |
| " Screw-driver           | 182<br>355        |
| Blacking, Shoe           | 209               |
| Blocks, Snatch           | 306               |
| " Blacksmith Swedge      | 392               |
| " Tackle                 | 306               |
| Blowers, Blacksmith Hand | 382               |
|                          | 414               |
| Bobs, Plumb              | $\frac{168}{28}$  |
| Bolts, Brass Spring      | 28                |
| " " Barrel               | 29                |
| " " Flush                | 30                |
| " Bronzed Square         | 24                |
| " " Foot                 | 25                |
| " " Chain                | , 26              |