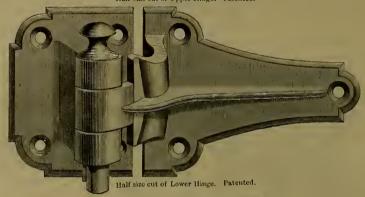

| "                                       | Bronze                  | ed Cupboard                             |        | age.                     |
|-----------------------------------------|-------------------------|-----------------------------------------|--------|--------------------------|
| 6.6                                     | 46                      |                                         |        | 26                       |
|                                         | 1.6                     | Barrel                                  |        | 27                       |
| 16                                      | 44                      | Cased                                   |        | 27                       |
|                                         | Carriag                 | ge                                      | 400,   | 401                      |
|                                         | Cupboa                  | ard                                     |        | 33                       |
| "                                       | Iron B                  |                                         |        | 22                       |
| 46                                      |                         | hain                                    |        | 23                       |
| "                                       | Б                       | oot                                     |        | 22                       |
| "                                       |                         | pring and Square                        |        | $\frac{24}{399}$         |
| 66                                      |                         | ne<br>e Door                            |        | 108                      |
|                                         |                         |                                         |        | 401                      |
|                                         |                         | ow Spring                               |        | 79                       |
| 4.4                                     |                         | g                                       |        | 80                       |
| 4.6                                     |                         |                                         |        | 401                      |
| Borax                                   |                         |                                         |        | 317                      |
|                                         |                         | lar                                     |        | 167                      |
| 4.6                                     | Bung                    |                                         |        | 183                      |
| Boxes                                   | Twine                   |                                         |        | 31:                      |
| 41                                      |                         |                                         |        | 210                      |
|                                         |                         |                                         |        | 28.                      |
| Bowls                                   | , Chopp                 | oing                                    |        | 410                      |
| Braces                                  | 3                       |                                         | 165 to | 16.                      |
| Brack                                   |                         |                                         |        | , bi<br>5;               |
| Dungle                                  | ona Da                  | sde                                     |        | 33                       |
|                                         |                         | g                                       |        | 41.                      |
|                                         |                         |                                         |        | 413                      |
| Brush                                   | es Boil                 | er Tube                                 |        | 370                      |
| 61                                      |                         | 'se                                     |        | 350                      |
| **                                      |                         | ıb                                      |        | 349                      |
| 44                                      | Sho                     | e                                       |        | 350                      |
|                                         | Wh                      | itewash                                 |        | 350                      |
| Bucke                                   | ts, Wel                 | ր                                       |        | 41                       |
|                                         |                         | board                                   |        | 3                        |
| Butts,                                  |                         |                                         |        | -1                       |
|                                         | Blind.                  | 100                                     |        | 1                        |
|                                         |                         | Loose Pin                               |        |                          |
| 14                                      |                         | "Joint                                  |        | 10                       |
| **                                      | Spring                  | ment                                    |        | 5, (                     |
|                                         | Wrong                   | ht                                      |        | "                        |
|                                         | **                      | Loose Pin                               |        |                          |
| Burrs.                                  |                         |                                         |        | 24                       |
|                                         |                         | bber                                    |        | 409                      |
| •                                       |                         |                                         |        |                          |
|                                         |                         |                                         |        |                          |
|                                         |                         |                                         |        |                          |
| Calks                                   | , Boot                  |                                         |        | 33                       |
|                                         | Toe                     | · • • • • • • • • • • • • • • • • • • • |        | 35                       |
| (7.11)                                  | ers                     |                                         |        | 177<br>27                |
| Callip                                  |                         | . <b></b>                               |        | - 4                      |
| Callip<br>Caps .                        |                         |                                         |        |                          |
| Callip<br>Caps .                        | , Curry                 |                                         |        | 345                      |
| Callip<br>Caps .<br>Cards               | Curry<br>Horse          | · · · · · · · · · · · · · · · · · · ·   |        | 349                      |
| Callip<br>Caps .<br>Cards               | Curry<br>Horse<br>Wool  | · · · · · · · · · · · · · · · · · · ·   |        | 345<br>345<br>345        |
| Callip<br>Caps .<br>Cards<br>"<br>Garve | Curry<br>Horse<br>Wool. |                                         |        | 349<br>349<br>349<br>147 |