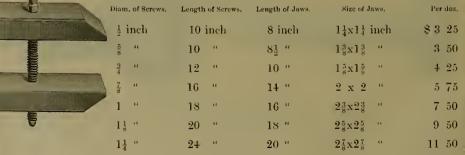

--------|
| **        | 2   | "     | "    | " .          |  |  |   | 9 00    |
| **        | 3   | "     | "    | **           |  |  |   | 15.00   |

## Ives' Hollow Augers.



Old Pattern. New Pattern With Ives' Patent Bits.

Old Pattern and New Pattern are the same list.

One-sixth dozen in a box.

No. 40, Wrought Iron Bench Screws.



Movable Collar, Double Thread, Wood Handle.

1, 11 and 11 inch, are packed one dozen in a case; 12 inch, half dozen. No charge for cases when ordered in original packages.

### Wood Bench and Tail Screws.



| 2              | inch, pe | er dozen, |  |  |   | \$ 5 00 |
|----------------|----------|-----------|--|--|---|---------|
| $2\frac{1}{4}$ | +6       | **        |  |  |   | 5 50    |
| 23             | 66       | **        |  |  | , | 6 00    |









### No. 2, SLIDING T BEVELS.

Rosewood Handle, Brass Thumb Screw and Tips.

| Inch,      | 6       | 8    | 10   | 12   | 14   |
|------------|---------|------|------|------|------|
| Per dozen, | \$ 5 50 | 6 00 | 6 50 | 7 00 | 7 50 |

### No. 2, TRY SQUARES.

Graduated Blade, Rosewood Handle, Brass Face.

| Inch,      | 43                     | 6    | $7\frac{1}{2}$ | 9    | 10   | 12   | 15    |
|------------|------------------------|------|----------------|------|------|------|-------|
| Per dozen, | $\$$ 3 $\overline{7}5$ | 5 00 | 5 75           | 6 50 | 7 50 | 8 50 | 12 50 |

## Winterbottom's Patent Combined Try and Mitre Squares.



### No. 2, Rosewood Handle, Graduated Steel Blade.

| Inch, .    |  |  | $4\frac{1}{2}$ | 6    | $7\frac{1}{2}$ | 9    |
|------------|--|--|-----