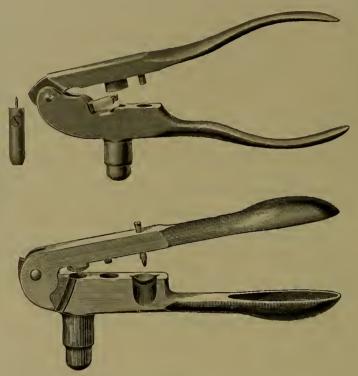

o. 10, 25 inch or under, |  |  |   | "        | 10 00    |
| No. 12, over 25 inch, .   |  |  |   | 4.       | 10 50    |
| No. 12, 25 inch or under, |  |  | • | **       | 10 00    |
| No. 14,                   |  |  |   | "        | 10.00    |
| No. 16,                   |  |  |   | **       | 10 00    |
| No. 20,                   |  |  |   | • 6      | 10 00    |
| 58 Calibre,               |  |  |   | 4.4      | 4 50     |

In reloading these shells use only the Winchester Improved No. 2 Primer.



| No. 10, under $2\frac{7}{8}$ inch, |  |  |  |  |  |  | per 100, | \$ 8 00 |
|------------------------------------|--|--|--|--|--|--|----------|---------|
| No. 12, under 23 inch,             |  |  |  |  |  |  | 4.       | 8 00    |



## Tools

#### FOR RELOADING CENTRAL FIRE CARTRIDGES.



#### For Reloading the following.

|                                                          |      | Reloader. | Bullet Mold. | Charge Cup. | Per Set. |
|----------------------------------------------------------|------|-----------|--------------|-------------|----------|
| All Pistol sizes, and 32, 38 and 44 Winchester, Model 18 | 873, | \$ 2 50   | \$ 1.50      | \$ 0 10     | \$ 4 00  |
| All Sporting and Military Cartridges,                    |      | 3 50      | 1 50         | 10          | 5 00     |
| For Express Cartridges,                                  |      | 3 50      | 2 00         | 01          | 5 50     |

|            | Price List of Primers.