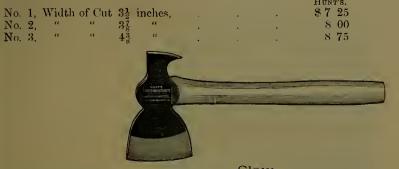

### INDEX.

| P                        | AGE.              |
|--------------------------|-------------------|
| Adzes                    | 236               |
| Anvils                   | 372               |
| Augers, Nut.             | 185               |
| " Millwright             | 185               |
| " Hollow186, " Ship      | 187<br>185        |
| Awls                     | 177               |
| " Handled, Brad          | 177               |
| " " Seratch              | 178               |
| " and Tools              | 176               |
| Axes, Broad              | 236               |
| Handled                  | 236               |
| '' Unhandled             | $\frac{237}{236}$ |
| Axles                    | 407               |
| " Half patent            | 405               |
| P                        |                   |
|                          |                   |
|                          | 0.40              |
| Balances, Spring         | $\frac{343}{285}$ |
| Balls, Ox                | 397               |
| "Shutter                 | 43                |
| Beams, Scalo             | 344               |
| Bellows, Blacksmith      | 388               |
| " Hand                   | 388               |
| Bells, Cow               | 340               |
| " Door                   | $\frac{93}{341}$  |
| Ithird                   | 341               |
| " House Sheep            | 340               |
| Belting, Leather         | 412               |
| " Rubber                 | 412               |
| Bevels, Sliding T        | 189               |
| Benders, Tire            | 385               |
| Bibbs, Hose              | $\frac{255}{256}$ |
| Lever                    | 184               |
| Bitts, Auger             | 182               |
| " Drill                  | 181               |
| " Expansive              | 184               |
| " Gimlet                 | 181               |
| " Reamer                 | 183               |
| " Screw-driver           | 182<br>355        |
| Blacking, Shoe           | 209               |
| Blocks, Snatch           | 306               |
| " Blacksmith Swedge      | 392               |
| " Tackle                 | 306               |
| Blowers, Blacksmith Hand | 382               |
|                          | 414               |
| Bobs, Plumb              | $\frac{168}{28}$  |
| Bolts, Brass Spring      | 28                |
| " " Barrel               | 29                |
| " " Flush                | 30                |
| " Bronzed Square         | 24                |
| " " Foot                 | 25                |
| " " Chain                | , 26              |