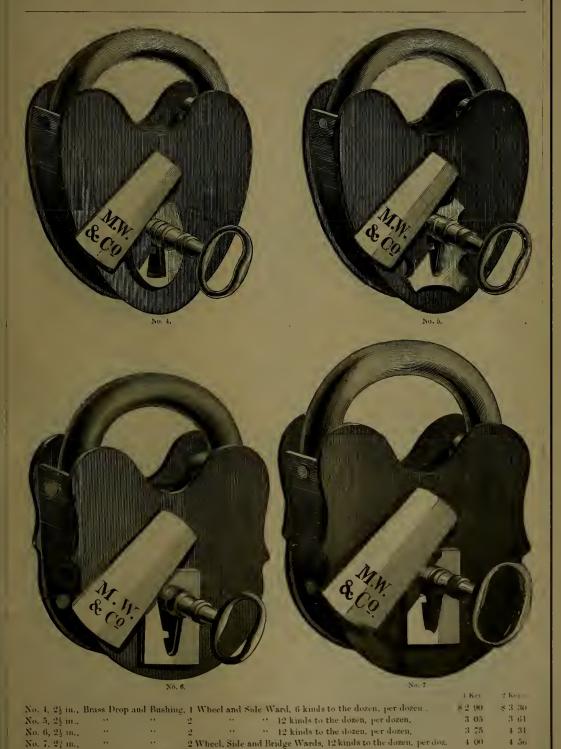

|           |                | 1 Key.  | 2 Keys. |
|--------------------|----------|-----------------|--------------|-----------|---------------|-----------|----------------|---------|---------|
| No. 0, 21 in., Bra | ss Drop, | Raised Bushing, | , I Wheel ar | id Side W | Fard, 4 kinds | s to doze | en, per dozen, | \$ 1/80 | 82/03   |
| No. 1, 2½ in.,     | 4.6      | 1 Wheel Ward,   |              |           |               |           | per dozen,     | 2 10    | 2 33    |
| No. 2, 2½ in.,     | **       | and Bushing, 1  | Wheel and S  | Side Ward | l, 4 kinds to | the doze  | en, per dozen, | 2 30    | 2.56    |
| No. 3, 21 in.,     |          | 44              | 4.6          | 8.4       | 64            | 66        | per dozen,     | 2.50    | 2 86    |

One dozen in a box.



No. 4, one dozen in a box; other numbers, half dozen.

# MALLORY, WHEELER & CO'S Flat Steel Key Wrought Iron Tumbler Padlocks.



|                                                                                                   | 1 Key.  | 2 Keys. |
|---------------------------------------------------------------------------------------------------|---------|---------|
| No. 1027, 2½ in., Brass Bushing, 4 Wards, Flat Self-locking Shackle, 12 changes, per dozen,       | \$ 3 00 | \$ 3 63 |
| No. 1028, 21 in., Patent Secret Lock, Brass Drop and Bushing, 4 Wards, Flat Self-locking Shackle, |         |         |
| 12 changes, per dozen,                                                                            | 4 00    | 4 63    |
| No. 1029, 24 in., Brass Drop and Bushing, Revolving Key