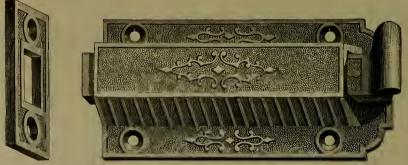

### INDEX.

| P                        | AGE.              |
|--------------------------|-------------------|
| Adzes                    | 236               |
| Anvils                   | 372               |
| Augers, Nut.             | 185               |
| " Millwright             | 185               |
| " Hollow186, " Ship      | 187<br>185        |
| Awls                     | 177               |
| " Handled, Brad          | 177               |
| " " Seratch              | 178               |
| " and Tools              | 176               |
| Axes, Broad              | 236               |
| Handled                  | 236               |
| '' Unhandled             | $\frac{237}{236}$ |
| Axles                    | 407               |
| " Half patent            | 405               |
| P                        |                   |
|                          |                   |
|                          | 0.40              |
| Balances, Spring         | $\frac{343}{285}$ |
| Balls, Ox                | 397               |
| "Shutter                 | 43                |
| Beams, Scalo             | 344               |
| Bellows, Blacksmith      | 388               |
| " Hand                   | 388               |
| Bells, Cow               | 340               |
| " Door                   | $\frac{93}{341}$  |
| Ithird                   | 341               |
| " House Sheep            | 340               |
| Belting, Leather         | 412               |
| " Rubber                 | 412               |
| Bevels, Sliding T        | 189               |
| Benders, Tire            | 385               |
| Bibbs, Hose              | $\frac{255}{256}$ |
| Lever                    | 184               |
| Bitts, Auger             | 182               |
| " Drill                  | 181               |
| " Expansive              | 184               |
| " Gimlet                 | 181               |
| " Reamer                 | 183               |
| " Screw-driver           | 182<br>355        |
| Blacking, Shoe           | 209               |
| Blocks, Snatch           | 306               |
| " Blacksmith Swedge      | 392               |
| " Tackle                 | 306               |
| Blowers, Blacksmith Hand | 382               |
|                          | 414               |
| Bobs, Plumb              | $\frac{168}{28}$  |
| Bolts, Brass Spring      | 28                |
| " " Barrel               | 29                |
| " " Flush                | 30                |
| " Bronzed Square         | 24                |
| " " Foot                 | 25                |
| " " Chain                | , 26              |