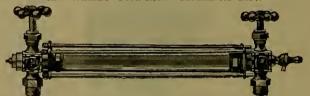

### INDEX.

| P                        | AGE.              |
|--------------------------|-------------------|
| Adzes                    | 236               |
| Anvils                   | 372               |
| Augers, Nut.             | 185               |
| " Millwright             | 185               |
| " Hollow186, " Ship      | 187<br>185        |
| Awls                     | 177               |
| " Handled, Brad          | 177               |
| " " Seratch              | 178               |
| " and Tools              | 176               |
| Axes, Broad              | 236               |
| Handled                  | 236               |
| '' Unhandled             | $\frac{237}{236}$ |
| Axles                    | 407               |
| " Half patent            | 405               |
| P                        |                   |
|                          |                   |
|                          | 0.40              |
| Balances, Spring         | $\frac{343}{285}$ |
| Balls, Ox                | 397               |
| "Shutter                 | 43                |
| Beams, Scalo             | 344               |
| Bellows, Blacksmith      | 388               |
| " Hand                   | 388               |
| Bells, Cow               | 340               |
| " Door                   | $\frac{93}{341}$  |
| Ithird                   | 341               |
| " House Sheep            | 340               |
| Belting, Leather         | 412               |
| " Rubber                 | 412               |
| Bevels, Sliding T        | 189               |
| Benders, Tire            | 385               |
| Bibbs, Hose              | $\frac{255}{256}$ |
| Lever                    | 184               |
| Bitts, Auger             | 182               |
| " Drill                  | 181               |
| " Expansive              | 184               |
| " Gimlet                 | 181               |
| " Reamer                 | 183               |
| " Screw-driver           | 182<br>355        |
| Blacking, Shoe           | 209               |
| Blocks, Snatch           | 306               |
| " Blacksmith Swedge      | 392               |
| " Tackle                 | 306               |
| Blowers, Blacksmith Hand | 382               |
|                          | 414               |
| Bobs, Plumb              | $\frac{168}{28}$  |
| Bolts, Brass Spring      | 28                |
| " " Barrel               | 29                |
| " " Flush                | 30                |
| " Bronzed Square         | 24                |
| " " Foot                 | 25                |
| " " Chain                | , 26              |