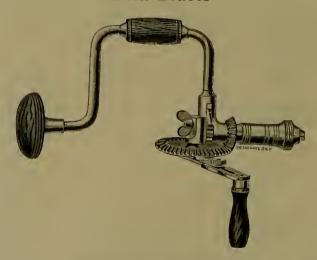

### INDEX.

| P                        | AGE.              |
|--------------------------|-------------------|
| Adzes                    | 236               |
| Anvils                   | 372               |
| Augers, Nut.             | 185               |
| " Millwright             | 185               |
| " Hollow186, " Ship      | 187<br>185        |
| Awls                     | 177               |
| " Handled, Brad          | 177               |
| " " Seratch              | 178               |
| " and Tools              | 176               |
| Axes, Broad              | 236               |
| Handled                  | 236               |
| '' Unhandled             | $\frac{237}{236}$ |
| Axles                    | 407               |
| " Half patent            | 405               |
| P                        |                   |
|                          |                   |
|                          | 0.40              |
| Balances, Spring         | $\frac{343}{285}$ |
| Balls, Ox                | 397               |
| "Shutter                 | 43                |
| Beams, Scalo             | 344               |
| Bellows, Blacksmith      | 388               |
| " Hand                   | 388               |
| Bells, Cow               | 340               |
| " Door                   | $\frac{93}{341}$  |
| Ithird                   | 341               |
| " House Sheep            | 340               |
| Belting, Leather         | 412               |
| " Rubber                 | 412               |
| Bevels, Sliding T        | 189               |
| Benders, Tire            | 385               |
| Bibbs, Hose              | $\frac{255}{256}$ |
| Lever                    | 184               |
| Bitts, Auger             | 182               |
| " Drill                  | 181               |
| " Expansive              | 184               |
| " Gimlet                 | 181               |
| " Reamer                 | 183               |
| " Screw-driver           | 182<br>355        |
| Blacking, Shoe           | 209               |
| Blocks, Snatch           | 306               |
| " Blacksmith Swedge      | 392               |
| " Tackle                 | 306               |
| Blowers, Blacksmith Hand | 382               |
|                          | 414               |
| Bobs, Plumb              | $\frac{168}{28}$  |
| Bolts, Brass Spring      | 28                |
| " " Barrel               | 29                |
| " " Flush                | 30                |
| " Bronzed Square         | 24                |
| " " Foot                 | 25                |
| " " Chain                | , 26              |