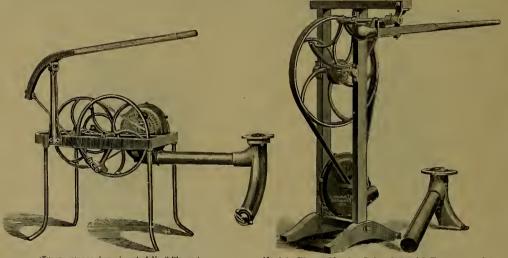

### INDEX.

| P                        | AGE.              |
|--------------------------|-------------------|
| Adzes                    | 236               |
| Anvils                   | 372               |
| Augers, Nut.             | 185               |
| " Millwright             | 185               |
| " Hollow186, " Ship      | 187<br>185        |
| Awls                     | 177               |
| " Handled, Brad          | 177               |
| " " Seratch              | 178               |
| " and Tools              | 176               |
| Axes, Broad              | 236               |
| Handled                  | 236               |
| '' Unhandled             | $\frac{237}{236}$ |
| Axles                    | 407               |
| " Half patent            | 405               |
| P                        |                   |
|                          |                   |
|                          | 0.40              |
| Balances, Spring         | $\frac{343}{285}$ |
| Balls, Ox                | 397               |
| "Shutter                 | 43                |
| Beams, Scalo             | 344               |
| Bellows, Blacksmith      | 388               |
| " Hand                   | 388               |
| Bells, Cow               | 340               |
| " Door                   | $\frac{93}{341}$  |
| Ithird                   | 341               |
| " House Sheep            | 340               |
| Belting, Leather         | 412               |
| " Rubber                 | 412               |
| Bevels, Sliding T        | 189               |
| Benders, Tire            | 385               |
| Bibbs, Hose              | $\frac{255}{256}$ |
| Lever                    | 184               |
| Bitts, Auger             | 182               |
| " Drill                  | 181               |
| " Expansive              | 184               |
| " Gimlet                 | 181               |
| " Reamer                 | 183               |
| " Screw-driver           | 182<br>355        |
| Blacking, Shoe           | 209               |
| Blocks, Snatch           | 306               |
| " Blacksmith Swedge      | 392               |
| " Tackle                 | 306               |
| Blowers, Blacksmith Hand | 382               |
|                          | 414               |
| Bobs, Plumb              | $\frac{168}{28}$  |
| Bolts, Brass Spring      | 28                |
| " " Barrel               | 29                |
| " " Flush                | 30                |
| " Bronzed Square         | 24                |
| " " Foot                 | 25                |
| " " Chain                | , 26              |