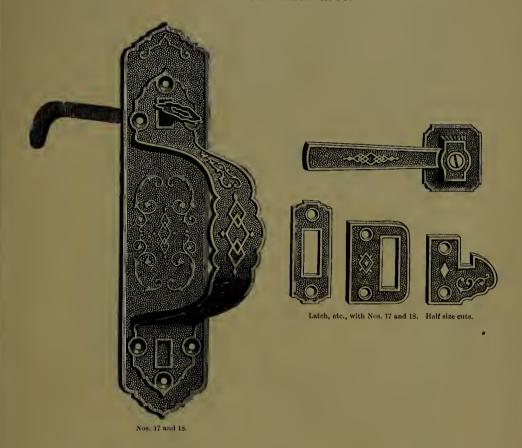

. Full size cut.

### PATENT TRIANGULAR BOLT.

# Japanned Door Handles.



Japanned, Wrought Latch—Nos. Per dozen, \$ 1 00 1 50 Japanned, Wrought Latch, packed with Screws-Nos. 103 104 Per dozen, \$1 70 2 30 One dozen in a box; Twelve dozen in a case. No charge for cases when ordered in original packages.

## Door Pulls.



Half size cut of No. 502. No. 512, Berlin Bronzed. Half size cut.

| No. 502, Japanned, two dozen in a box, per dozen,                           |    | \$ 0.55 |
|-----------------------------------------------------------------------------|----|---------|
| No. 512, Berlin Bronzed, one dozen in a box, per dozen,                     | ٠. | 1 15    |
| No. 520, Cast Brass, Polished and Lacquered, one dozen in a box, per dozen. |    | 3 50    |

#### Store Door Handles.



#### EITHER RIGHT OR LEFT HAND.

#### Berlin Bronzed.

| No. 17, With Plate, packed with Screws, per dozen, |  |  |  | \$ 5 50 |
|----------------------------------------------------|--|--|--|---------|
|----------------------------------------------------|--|--|--|---------|

#### Tuscan Bronzed.

| No. 18, With Plate, packed with Screws, per dozen, . |  | \$ 4 50 |  |
|------------------------------------------------------|--|---------|--|
|------------------------------------------------------|--|---------|--|

Half dozen in a box.

#### Store Door Handles.



#### DOUBLE HANDLE, REVERSIBLE

Round Edge Mortise Latch with Anti-Friction Strike.

Berlin Bronzed, Bronze Metal Latch Bolt.

No. 425, Not Rabbeted, packed with Screws, per set, . . . ,

\$2.20

One set in a box.

8 7 55



###