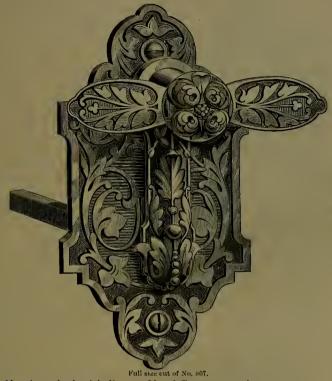

| Bronze   | , fan <mark>cy, p</mark> er do | zen, |  |  |  |  | 10    | 00 |

One-twelfth dozen in a box.

### Levers for Door Bells.



Packed with Serews.

No. 402, Berlin Bronzed, per doz.,

8 3 75

One-twelfth dozen in a box.





Full size cut of No. 806

| Packed with Screws.                                              |  |  |         |
|------------------------------------------------------------------|--|--|---------|
| No. 401, Berlin Bronzed, Porcelain Knob, per dozen,              |  |  | \$ 4 40 |
| No. 601, Silver Plated on Cast Brass, Porcelain Knob, per dozen, |  |  | 11 25   |
| No. 806, Bronze Metal, Faney Bronze Metal Knob, per dozen,       |  |  | 13 25   |
| One twelfth degen in a how                                       |  |  |         |

Levers for Door Bells.



No. 807, Bronze Metal, packed with Bronze Metal Screws, per dozen.

\$ 14 00



Full size cut of No. 708.

No. 708, Nickel Plated on Cast Brass, packed with Screws, per dozen, One-twelfth dozen in a box.

\$ 16 25



Levers for Door Bells.

Packed with Screws.

No. 405, Berlin Bronzed, per doz., \$4 00



Full size cut of No. 809.

Packed with Screws.

No. 809, Bronze Metal, per doz., \$ 16 00

One-twelfth dozen in a box.

### Lever Handles for Door Bells.



Two-thirds size cut of No. 0920.



Full size cut of No. 06.

No. 06, Nickel Plated on Engraved Brass, per dozen,

\$ 14 00

No. 0920, Niekel Plated on Engraved Brass, per dozen,

16 00

In paper boxes of one each, with screws.

### Bell Pulls for Door Bells.



Full size cut of No. 1801.

Shield Base, packed with Screws.

No. 1801,