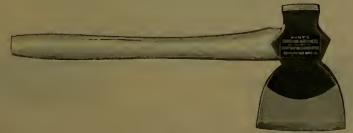

### INDEX.

| P                        | AGE.              |
|--------------------------|-------------------|
| Adzes                    | 236               |
| Anvils                   | 372               |
| Augers, Nut.             | 185               |
| " Millwright             | 185               |
| " Hollow186, " Ship      | 187<br>185        |
| Awls                     | 177               |
| " Handled, Brad          | 177               |
| " " Seratch              | 178               |
| " and Tools              | 176               |
| Axes, Broad              | 236               |
| Handled                  | 236               |
| '' Unhandled             | $\frac{237}{236}$ |
| Axles                    | 407               |
| " Half patent            | 405               |
| P                        |                   |
|                          |                   |
|                          | 0.40              |
| Balances, Spring         | $\frac{343}{285}$ |
| Balls, Ox                | 397               |
| "Shutter                 | 43                |
| Beams, Scalo             | 344               |
| Bellows, Blacksmith      | 388               |
| " Hand                   | 388               |
| Bells, Cow               | 340               |
| " Door                   | $\frac{93}{341}$  |
| Ithird                   | 341               |
| " House Sheep            | 340               |
| Belting, Leather         | 412               |
| " Rubber                 | 412               |
| Bevels, Sliding T        | 189               |
| Benders, Tire            | 385               |
| Bibbs, Hose              | $\frac{255}{256}$ |
| Lever                    | 184               |
| Bitts, Auger             | 182               |
| " Drill                  | 181               |
| " Expansive              | 184               |
| " Gimlet                 | 181               |
| " Reamer                 | 183               |
| " Screw-driver           | 182<br>355        |
| Blacking, Shoe           | 209               |
| Blocks, Snatch           | 306               |
| " Blacksmith Swedge      | 392               |
| " Tackle                 | 306               |
| Blowers, Blacksmith Hand | 382               |
|                          | 414               |
| Bobs, Plumb              | $\frac{168}{28}$  |
| Bolts, Brass Spring      | 28                |
| " " Barrel               | 29                |
| " " Flush                | 30                |
| " Bronzed Square         | 24                |
| " " Foot                 | 25                |
| " " Chain                | , 26              |