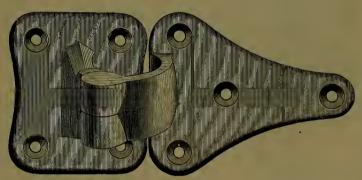

### INDEX.

| P                        | AGE.              |
|--------------------------|-------------------|
| Adzes                    | 236               |
| Anvils                   | 372               |
| Augers, Nut.             | 185               |
| " Millwright             | 185               |
| " Hollow186, " Ship      | 187<br>185        |
| Awls                     | 177               |
| " Handled, Brad          | 177               |
| " " Seratch              | 178               |
| " and Tools              | 176               |
| Axes, Broad              | 236               |
| Handled                  | 236               |
| '' Unhandled             | $\frac{237}{236}$ |
| Axles                    | 407               |
| " Half patent            | 405               |
| P                        |                   |
|                          |                   |
|                          | 0.40              |
| Balances, Spring         | $\frac{343}{285}$ |
| Balls, Ox                | 397               |
| "Shutter                 | 43                |
| Beams, Scalo             | 344               |
| Bellows, Blacksmith      | 388               |
| " Hand                   | 388               |
| Bells, Cow               | 340               |
| " Door                   | $\frac{93}{341}$  |
| Ithird                   | 341               |
| " House Sheep            | 340               |
| Belting, Leather         | 412               |
| " Rubber                 | 412               |
| Bevels, Sliding T        | 189               |
| Benders, Tire            | 385               |
| Bibbs, Hose              | $\frac{255}{256}$ |
| Lever                    | 184               |
| Bitts, Auger             | 182               |
| " Drill                  | 181               |
| " Expansive              | 184               |
| " Gimlet                 | 181               |
| " Reamer                 | 183               |
| " Screw-driver           | 182<br>355        |
| Blacking, Shoe           | 209               |
| Blocks, Snatch           | 306               |
| " Blacksmith Swedge      | 392               |
| " Tackle                 | 306               |
| Blowers, Blacksmith Hand | 382               |
|                          | 414               |
| Bobs, Plumb              | $\frac{168}{28}$  |
| Bolts, Brass Spring      | 28                |
| " " Barrel               | 29                |
| " " Flush                | 30                |
| " Bronzed Square         | 24                |
| " " Foot                 | 25                |
| " " Chain                | , 26              |

| "                                       | Bronze                  | ed Cupboard                             |        | age.                     |
|-----------------------------------------|-------------------------|-----------------------------------------|--------|--------------------------|
| 6.6                                     | 46                      |                                         |        | 26                       |
|                                         | 1.6                     | Barrel                                  |        | 27                       |
| 16                                      | 44                      | Cased                                   |        | 27                       |
|                                         | Carriag                 | ge                                      | 400,   | 401                      |
|                                         | Cupboa                  | ard                                     |        | 33                       |
| "                                       | Iron B                  |                                         |        | 22                       |
| 46                                      |                         | hain                                    |        | 23                       |
| "                                       | Б                       | oot                                     |        | 22                       |
| "                                       |                         | pring and Square                        |        | $\frac{24}{399}$         |
| 66                                      |                         | ne<br>e Door                            |        | 108                      |
|                                         |                         |                                         |        | 401                      |
|                                         |                         | ow Spring                               |        | 79                       |
| 4.4                                     |                         | g                                       |        | 80                       |
| 4.6                                     |                         |                                         |        | 401                      |
| Borax                                   |                         |                                         |        | 317                      |
|                                         |                         | lar                                     |        | 167                      |
| 4.6                                     | Bung                    |                                         |        | 183                      |
| Boxes                                   | Twine                   |                                         |        | 31:                      |
| 41                                      |                         |                                         |        | 210                      |
|                                         |                         |                                         |        | 28.                      |
| Bowls                                   | , Chopp                 | oing                                    |        | 410                      |
| Braces                                  | 3                       |                                         | 165 to | 16.                      |
| Brack                                   |                         |                                         |        | , bi<br>5;               |
| Dungle                                  | ona Da                  | sde                                     |        | 33                       |
|                                         |                         | g                                       |        | 41.                      |
|                                         |                         |                                         |        | 413                      |
| Brush                                   | es Boil                 | er Tube                                 |        | 370                      |
| 61                                      |                         | 'se                                     |        | 350                      |
| **                                      |                         | ıb                                      |        | 349                      |
| 44                                      | Sho                     | e                                       |        | 350                      |
|                                         | Wh                      | itewash                                 |        | 350                      |
| Bucke                                   | ts, Wel                 | ր                                       |        | 41                       |
|                                         |                         | board                                   |        | 3                        |
| Butts,                                  |                         |                                         |        | -1                       |
|                                         | Blind.                  | 100                                     |        | 1                        |
|                                         |                         | Loose Pin                               |        |                          |
| 14                                      |                         | "Joint                                  |        | 10                       |
| **                                      | Spring                  | ment                                    |        | 5, (                     |
|                                         | Wrong                   | ht                                      |        | "                        |
|                                         | **                      | Loose Pin                               |        |                          |
| Burrs.                                  |                         |                                         |        | 24                       |
|                                         |                         | bber                                    |        | 409                      |
| •                                       |                         |                                         |        |                          |
|                                         |                         |                                         |        |                          |
|                                         |                         |                                         |        |                          |
| Calks                                   | , Boot                  |                                         |        | 33                       |
|                                         | Toe                     | · • • • • • • • • • • • • • • • • • • • |        | 35                       |
| (7.11)                                  | ers                     |                                         |        | 177<br>27                |
| Callip                                  |                         | . <b></b>                               |        | - 4                      |
| Callip<br>Caps .                        |                         |                                         |        |                          |
| Callip<br>Caps .                        | , Curry                 |                                         |        | 345                      |
| Callip<br>Caps .<br>Cards               | Curry<br>Horse          | · · · · · · · · · · · · · · · · · · ·   |        | 349                      |
| Callip<br>Caps .<br>Cards               | Curry<br>Horse<br>Wool  | · · · · · · · · · · · · · · · · · · ·   |        | 345<br>345<br>345        |
| Callip<br>Caps .<br>Cards<br>"<br>Garve | Curry<br>Horse<br>Wool. |                                         |        | 349<br>349<br>349<br>147 |