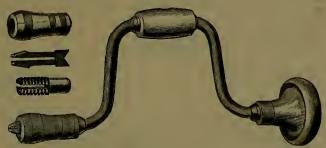

### INDEX.

| P                        | AGE.              |
|--------------------------|-------------------|
| Adzes                    | 236               |
| Anvils                   | 372               |
| Augers, Nut.             | 185               |
| " Millwright             | 185               |
| " Hollow186, " Ship      | 187<br>185        |
| Awls                     | 177               |
| " Handled, Brad          | 177               |
| " " Seratch              | 178               |
| " and Tools              | 176               |
| Axes, Broad              | 236               |
| Handled                  | 236               |
| '' Unhandled             | $\frac{237}{236}$ |
| Axles                    | 407               |
| " Half patent            | 405               |
| P                        |                   |
|                          |                   |
|                          | 0.40              |
| Balances, Spring         | $\frac{343}{285}$ |
| Balls, Ox                | 397               |
| "Shutter                 | 43                |
| Beams, Scalo             | 344               |
| Bellows, Blacksmith      | 388               |
| " Hand                   | 388               |
| Bells, Cow               | 340               |
| " Door                   | $\frac{93}{341}$  |
| Ithird                   | 341               |
| " House Sheep            | 340               |
| Belting, Leather         | 412               |
| " Rubber                 | 412               |
| Bevels, Sliding T        | 189               |
| Benders, Tire            | 385               |
| Bibbs, Hose              | $\frac{255}{256}$ |
| Lever                    | 184               |
| Bitts, Auger             | 182               |
| " Drill                  | 181               |
| " Expansive              | 184               |
| " Gimlet                 | 181               |
| " Reamer                 | 183               |
| " Screw-driver           | 182<br>355        |
| Blacking, Shoe           | 209               |
| Blocks, Snatch           | 306               |
| " Blacksmith Swedge      | 392               |
| " Tackle                 | 306               |
| Blowers, Blacksmith Hand | 382               |
|                          | 414               |
| Bobs, Plumb              | $\frac{168}{28}$  |
| Bolts, Brass Spring      | 28                |
| " " Barrel               | 29                |
| " " Flush                | 30                |
| " Bronzed Square         | 24                |
| " " Foot                 | 25                |
| " " Chain                | , 26              |