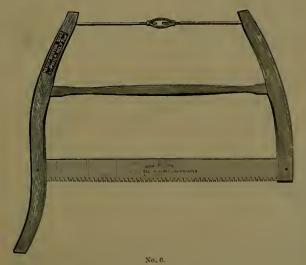

-------------------------|--------|------|------|-----|-------|----|--|--|------|----|
| No. 5, For Crosscut-saws, per pair,  |        |      |      |     |       |    |  |  | 0    | 75 |
| No. 7, For Crosscut-saws, per pair,  |        |      |      |     |       |    |  |  | 0    | 75 |
| Climax, For Crosscut-saws, per pair, |        |      |      |     |       |    |  |  | 0    | 75 |

# Saw Screws.





| No. 1, Brass Flush, per gross, |  |  |  |  |  |  |  | \$ 2 | 25 |
|--------------------------------|--|--|--|--|--|--|--|------|----|
| No 2, Brass Flush, per gross,  |  |  |  |  |  |  |  | 3    | 00 |
| No. 3, Small Eagle, per gross, |  |  |  |  |  |  |  | 4    | 50 |
| No. 4, Large,                  |  |  |  |  |  |  |  | 5    | 25 |

Saw Screws in half gross boxes.

# Buck Saws.





| Disston's Climax Frame, Complete, with No. 77 Blades, per dozen,    | \$ 14 | 00 |
|---------------------------------------------------------------------|-------|----|
| Disston's Climax Frame, Complete, with No. 6 Blades, "              | 13    | 50 |
| Disston's Climax Frame, Complete, with Jackson's Blades, per dozen, | 11    | 50 |
| Common Frames, No. 6, Complete, with Jackson's Blades, per dozen,   | 8     | 00 |
| Common Frames, No. 6, Complete, with No. 6 Blades, per dozen,       | 10    | 00 |
| Common Frames, No. 6, Complete, with No. 77 Blades, per dozen.      | 10    | 50 |
| Climax Frames, with Rods, without Blades, per dozen,                | 7     | 50 |
| No. 6, Frames, with Rods, without Blades, per dozen.                | 4     | 00 |

## Buck Saws—Continued.



"HAPP