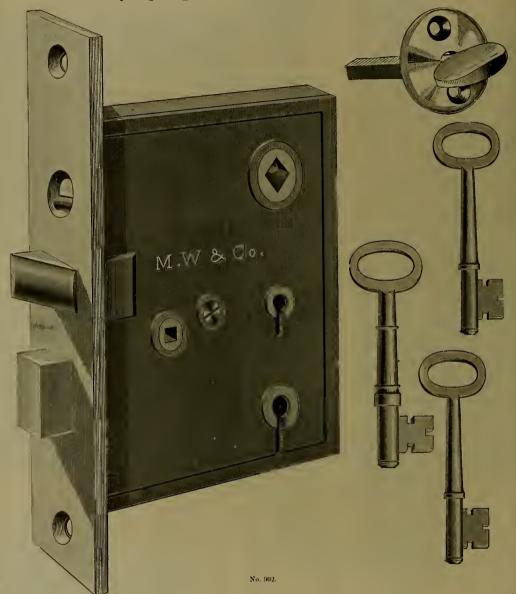

### INDEX.

| P                        | AGE.              |
|--------------------------|-------------------|
| Adzes                    | 236               |
| Anvils                   | 372               |
| Augers, Nut.             | 185               |
| " Millwright             | 185               |
| " Hollow186, " Ship      | 187<br>185        |
| Awls                     | 177               |
| " Handled, Brad          | 177               |
| " " Seratch              | 178               |
| " and Tools              | 176               |
| Axes, Broad              | 236               |
| Handled                  | 236               |
| '' Unhandled             | $\frac{237}{236}$ |
| Axles                    | 407               |
| " Half patent            | 405               |
| P                        |                   |
|                          |                   |
|                          | 0.40              |
| Balances, Spring         | $\frac{343}{285}$ |
| Balls, Ox                | 397               |
| "Shutter                 | 43                |
| Beams, Scalo             | 344               |
| Bellows, Blacksmith      | 388               |
| " Hand                   | 388               |
| Bells, Cow               | 340               |
| " Door                   | $\frac{93}{341}$  |
| Ithird                   | 341               |
| " House Sheep            | 340               |
| Belting, Leather         | 412               |
| " Rubber                 | 412               |
| Bevels, Sliding T        | 189               |
| Benders, Tire            | 385               |
| Bibbs, Hose              | $\frac{255}{256}$ |
| Lever                    | 184               |
| Bitts, Auger             | 182               |
| " Drill                  | 181               |
| " Expansive              | 184               |
| " Gimlet                 | 181               |
| " Reamer                 | 183               |
| " Screw-driver           | 182<br>355        |
| Blacking, Shoe           | 209               |
| Blocks, Snatch           | 306               |
| " Blacksmith Swedge      | 392               |
| " Tackle                 | 306               |
| Blowers, Blacksmith Hand | 382               |
|                          | 414               |
| Bobs, Plumb              | $\frac{168}{28}$  |
| Bolts, Brass Spring      | 28                |
| " " Barrel               | 29                |
| " " Flush                | 30                |
| " Bronzed Square         | 24                |
| " " Foot                 | 25                |
| " " Chain                | , 26              |