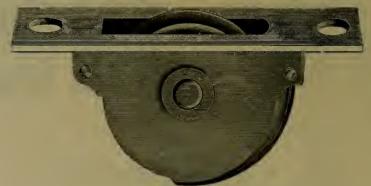

| Fullsi |             |          |  |  |         |
|--------------------------------|--------|-------------|----------|--|--|---------|
| No. 10, Japanned, per gross, . |        |             |          |  |  | \$ 2 90 |
| No. 20, Silvered Tip, "        |        |             |          |  |  | 3 80    |
|                                | H:     | alf gross i | n a box. |  |  |         |

### Patent Sash Bolts.



No. 305, with Flange on Socket, per gross,

\$ 3 00

## No. 10, Japanned Sash Rollers.



Full size cut of \$ inch.

Inch, . Per gross, . § 3 15

 $\begin{array}{c} \frac{3}{4} \\ 3 \\ 75 \end{array}$ 

 $\frac{7}{8}$  5 50

1 7, 50  $\frac{1\frac{1}{4}}{10\ 00}$ 

§ to 1 inch, half gross in a box; 14 inch, quarter gross.

# No. 20, Axle Pulleys.



Full size cut of 2 inch.

#### Milled Axle, Painted Face, Polished Wheel

| Inch,      |  |  |   | $1\frac{3}{4}$ | 2   | $2\frac{1}{4}$ |
|------------|--|--|---|----------------|-----|----------------|
| Per dozen, |  |  | , | \$ 0 60        | .75 | 1 00           |

One dozen in a package.

## No. 00, Extra Heavy Axle Pulleys.



No. 00. Full size cut of 2 inch.

#### Polished Wheel, Milled Axle, Painted Face.

| Inch,      |  |  |          | 13             | 2    | $2\frac{1}{4}$ |
|------------|--|--|----------|----------------|------|----------------|
| Per dozen, |  |  |          | \$ 0 80        | 1 00 | 1 20           |
|            |  |  | One doze | n in a nackage |      |                |

# No. 8, Axle Pulleys.



Full size cut of 17 inch.

|     |       |       |        | e