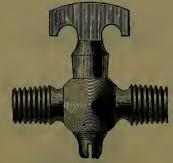

### INDEX.

| P                        | AGE.              |
|--------------------------|-------------------|
| Adzes                    | 236               |
| Anvils                   | 372               |
| Augers, Nut.             | 185               |
| " Millwright             | 185               |
| " Hollow186, " Ship      | 187<br>185        |
| Awls                     | 177               |
| " Handled, Brad          | 177               |
| " " Seratch              | 178               |
| " and Tools              | 176               |
| Axes, Broad              | 236               |
| Handled                  | 236               |
| '' Unhandled             | $\frac{237}{236}$ |
| Axles                    | 407               |
| " Half patent            | 405               |
| P                        |                   |
|                          |                   |
|                          | 0.40              |
| Balances, Spring         | $\frac{343}{285}$ |
| Balls, Ox                | 397               |
| "Shutter                 | 43                |
| Beams, Scalo             | 344               |
| Bellows, Blacksmith      | 388               |
| " Hand                   | 388               |
| Bells, Cow               | 340               |
| " Door                   | $\frac{93}{341}$  |
| Ithird                   | 341               |
| " House Sheep            | 340               |
| Belting, Leather         | 412               |
| " Rubber                 | 412               |
| Bevels, Sliding T        | 189               |
| Benders, Tire            | 385               |
| Bibbs, Hose              | $\frac{255}{256}$ |
| Lever                    | 184               |
| Bitts, Auger             | 182               |
| " Drill                  | 181               |
| " Expansive              | 184               |
| " Gimlet                 | 181               |
| " Reamer                 | 183               |
| " Screw-driver           | 182<br>355        |
| Blacking, Shoe           | 209               |
| Blocks, Snatch           | 306               |
| " Blacksmith Swedge      | 392               |
| " Tackle                 | 306               |
| Blowers, Blacksmith Hand | 382               |
|                          | 414               |
| Bobs, Plumb              | $\frac{168}{28}$  |
| Bolts, Brass Spring      | 28                |
| " " Barrel               | 29                |
| " " Flush                | 30                |
| " Bronzed Square         | 24                |
| " " Foot                 | 25                |
| " " Chain                | , 26              |