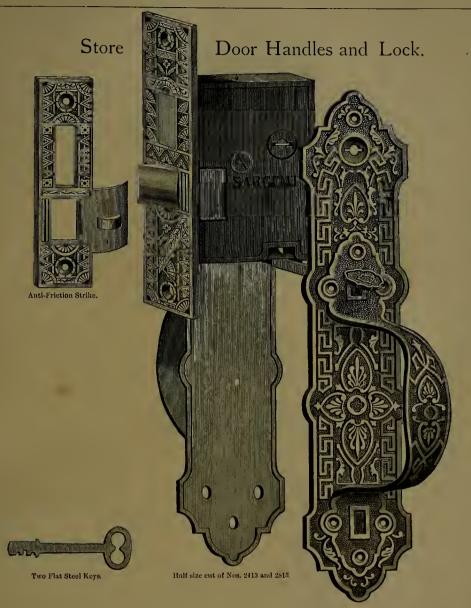

es.



#### EITHER RIGHT OR LEFT HAND.

#### Berlin Bronzed.

| No. 17, With Plate, packed with Screws, per dozen, |  |  |  | \$ 5 50 |
|----------------------------------------------------|--|--|--|---------|
|----------------------------------------------------|--|--|--|---------|

#### Tuscan Bronzed.

| No. 18, With Plate, packed with Screws, per dozen, . |  | \$ 4 50 |  |
|------------------------------------------------------|--|---------|--|
|------------------------------------------------------|--|---------|--|

Half dozen in a box.

#### Store Door Handles.



#### DOUBLE HANDLE, REVERSIBLE

Round Edge Mortise Latch with Anti-Friction Strike.

Berlin Bronzed, Bronze Metal Latch Bolt.

No. 425, Not Rabbeted, packed with Screws, per set, . . . ,

\$2.20

One set in a box.

8 7 55



#### DOUBLE HANDLE.

Three Tumblers, Two Flat Steel Keys, Packed with Screws.

#### BERLIN BRONZED HANDLES.

BERLIN BRONZED LOCK WITH BRONZE METAL BOLTS.

No. 2413, Lock and Latch,  $4\frac{1}{4} \times 3$  inch, not rabbeted, per set,

#### BRONZE METAL HANDLES.

BERLIN BRONZED LOCK WITH BRONZE METAL BOLTS.

No. 2813, Lock and Latch, 4½ × 3 inch, not rabbeted, per set,

Be particular to specify Right hand or Left hand as wanted.

# Plain Shelf Brackets.



#### NO. 44, JAPANNED.

| Inch,      | $3 \times 4$  | $4 \times 5$   | $5 \times 6$ | $6 \times 8$ | 8×10           | 8×12           |
|------------|---------------|----------------|--------------|--------------|----------------|----------------|
| Per dozen, | \$ 0 48       | .68            | 1 10         | 1 50         | 2 10