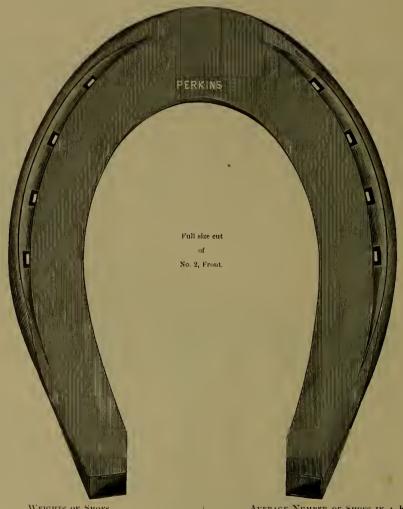

olished, ready for driving, and are admitted to be the most uniform and best horse-nail in the market.

Hammered and finished plate nails for trotting and race horses. Drawn hot, perfect in shape and finish. The best shoers of racing-horses in Kentucky pronounce them the finest and best Plate Nails ever produced.

We offer our finished Nail to the Trade with confidence that it has no equal in any market. It is the genuine "Northwestern" Nail, finished, and we give it our unqualified gnaranty. Beware of imitations, and use only the genuine "Northwestern." Samples sent on application.

Prices of Northwestern Finished Horse Nails.

Nos. 4 5 6 7 8 9 10 Per pound, 53 33 30 28 27 26 25 ets.

We also have a stock of Globe and Putnam Nails constantly on hand.

# Burdens and Perkins' Horse Shoes.



WEIGHTS OF SHOES.

AVERAGE NUMBER OF SHOES IN A KEG.

| Horse Shoes,                          | Light<br>Pattern. | Medium<br>Pattern. | Heavy<br>Pattern. | Horse Shoes.                          | Light<br>Pattern, | Medium<br>Pattern. | Heavy<br>Pattern. |
|---------------------------------------|-------------------|--------------------|-------------------|---------------------------------------|-------------------|--------------------|-------------------|
| No. 0, Fore, .                        | 12 oz.            |                    |                   | No. 0, Fore,                          | . 133             |                    |                   |
| "1. "                                 | 14 "              | 15 oz.             | 16 oz.            | ''' i, ''''