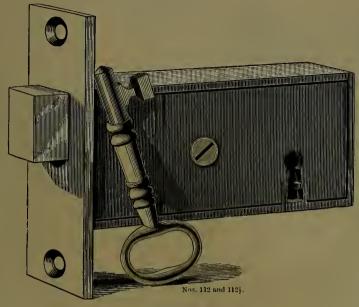

. 440 Knobs, per dozen,

No. 2404,  $3\frac{1}{2} \times 3\frac{1}{4}$  in., Lacquered Iron Front, Iron Striking Plate, Brass Bolts, Nickel Key with No. 440 Knobs, per dozen,

No. 2406, 3½×3¼ in., Brass Front and Striking Plate, Iron Bolts, Nickel Key with No. 440 Knobs, per dozen,

No. 2505,  $3\frac{1}{2} \times 3\frac{1}{2}$  in., Brass Front and Striking Plate, Brass Bolts, Nickel Key, with No. 440 Knobs, per dozen,

One-quarter dozen in a box.

Locks with No. 440 Knobs are complete with Plated Plate Escutcheons.

### Mortise Knob Locks.

4½ INCH.



No. 2542,  $4\frac{1}{2} \times 3\frac{1}{2}$  in., Brass Front, Iron Bolts, Nickel Key, Plated Thumb Knob and Plate, and Plated Plate Escutcheons with No. 440 Knobs, per dozen, \$

Reversible Right or Left Hand.

### Mortise Dead Locks.



Wrought Iron Inside Work.



Nos 0111, 01114 and 01114.

# Mortise Cupboard or Drawer Locks.

No. 0111,  $1_1^{\circ} \times 2$  in., Lacquered Iron Front, Wrought Iron Striking Plate Iron Bolt, Tinned Malleable Iron Key, 1 Tumbler, per dozen,

No. 01111. Same as No. 0111 with Brass Key, per doz.,

No. 01113, 13 × 2 in., Brass Front and Striking Plate, Iron Bolt, Brass Key, 1 Tumbler, per dozen, . . . .

Packed with Japanned Plate Escutcheons No. 3293.

One dozen in a box.





No. 92,  $5\times3\frac{1}{2}$  in., Heavy Brass Astrigal Front, Brass Bolts, Brass Striking Plate and Key, 3 Tumblers, 50 changes, with Double Knobs No. 440, per dozen, \$

No. 94,  $4 \times 3\frac{1}{4}$  in., Plain Brass Front, Brass Bolt, Brass Striking Plate and Key with Knobs No. 440, per dozen,

One-twelft