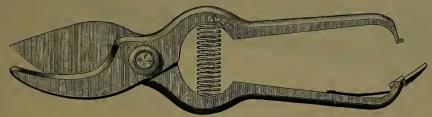

### INDEX.

| P                        | AGE.              |
|--------------------------|-------------------|
| Adzes                    | 236               |
| Anvils                   | 372               |
| Augers, Nut.             | 185               |
| " Millwright             | 185               |
| " Hollow186, " Ship      | 187<br>185        |
| Awls                     | 177               |
| " Handled, Brad          | 177               |
| " " Seratch              | 178               |
| " and Tools              | 176               |
| Axes, Broad              | 236               |
| Handled                  | 236               |
| '' Unhandled             | $\frac{237}{236}$ |
| Axles                    | 407               |
| " Half patent            | 405               |
| P                        |                   |
|                          |                   |
|                          | 0.40              |
| Balances, Spring         | $\frac{343}{285}$ |
| Balls, Ox                | 397               |
| "Shutter                 | 43                |
| Beams, Scalo             | 344               |
| Bellows, Blacksmith      | 388               |
| " Hand                   | 388               |
| Bells, Cow               | 340               |
| " Door                   | $\frac{93}{341}$  |
| Ithird                   | 341               |
| " House Sheep            | 340               |
| Belting, Leather         | 412               |
| " Rubber                 | 412               |
| Bevels, Sliding T        | 189               |
| Benders, Tire            | 385               |
| Bibbs, Hose              | $\frac{255}{256}$ |
| Lever                    | 184               |
| Bitts, Auger             | 182               |
| " Drill                  | 181               |
| " Expansive              | 184               |
| " Gimlet                 | 181               |
| " Reamer                 | 183               |
| " Screw-driver           | 182<br>355        |
| Blacking, Shoe           | 209               |
| Blocks, Snatch           | 306               |
| " Blacksmith Swedge      | 392               |
| " Tackle                 | 306               |
| Blowers, Blacksmith Hand | 382               |
|                          | 414               |
| Bobs, Plumb              | $\frac{168}{28}$  |
| Bolts, Brass Spring      | 28                |
| " " Barrel               | 29                |
| " " Flush                | 30                |
| " Bronzed Square         | 24                |
| " " Foot                 | 25                |
| " " Chain                | , 26              |