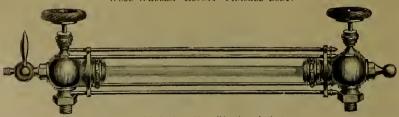

### INDEX.

| P                        | AGE.              |
|--------------------------|-------------------|
| Adzes                    | 236               |
| Anvils                   | 372               |
| Augers, Nut.             | 185               |
| " Millwright             | 185               |
| " Hollow186, " Ship      | 187<br>185        |
| Awls                     | 177               |
| " Handled, Brad          | 177               |
| " " Seratch              | 178               |
| " and Tools              | 176               |
| Axes, Broad              | 236               |
| Handled                  | 236               |
| '' Unhandled             | $\frac{237}{236}$ |
| Axles                    | 407               |
| " Half patent            | 405               |
| P                        |                   |
|                          |                   |
|                          | 0.40              |
| Balances, Spring         | $\frac{343}{285}$ |
| Balls, Ox                | 397               |
| "Shutter                 | 43                |
| Beams, Scalo             | 344               |
| Bellows, Blacksmith      | 388               |
| " Hand                   | 388               |
| Bells, Cow               | 340               |
| " Door                   | $\frac{93}{341}$  |
| Ithird                   | 341               |
| " House Sheep            | 340               |
| Belting, Leather         | 412               |
| " Rubber                 | 412               |
| Bevels, Sliding T        | 189               |
| Benders, Tire            | 385               |
| Bibbs, Hose              | $\frac{255}{256}$ |
| Lever                    | 184               |
| Bitts, Auger             | 182               |
| " Drill                  | 181               |
| " Expansive              | 184               |
| " Gimlet                 | 181               |
| " Reamer                 | 183               |
| " Screw-driver           | 182<br>355        |
| Blacking, Shoe           | 209               |
| Blocks, Snatch           | 306               |
| " Blacksmith Swedge      | 392               |
| " Tackle                 | 306               |
| Blowers, Blacksmith Hand | 382               |
|                          | 414               |
| Bobs, Plumb              | $\frac{168}{28}$  |
| Bolts, Brass Spring      | 28                |
| " " Barrel               | 29                |
| " " Flush                | 30                |
| " Bronzed Square         | 24                |
| " " Foot                 | 25                |
| " " Chain                | , 26              |