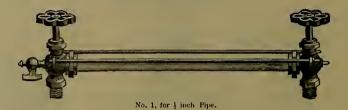

|         |        | 12 00   | 3 x 22, |  | 11 40   |
| § x 15,             |           |          |                                   |         |        |         |         |  |         |
| $\frac{5}{8}$ x 16, |           | 7 20     | Sizes short                       | er than | 3 x 10 | 6, 7 80 | 3 x 30, |  | 18 00   |
| § x 17,             |           | 7 80     | ¾ x 16,                           |         |        | 7 S0    | 3 x 36, |  | 24 00   |
| § x 18,             |           |          |                                   |         |        |         |         |  |         |
| 8 x 19,             |           | 9 00     | <sup>3</sup> / <sub>4</sub> x 18, |         |        | 9 00    | 3 x 60, |  | 48 00   |

### Water Gauges.

IRON WHEELS. Two Rods. ROUGH BODY.



WOOD OR IRON WHEELS. Two Rods. FINISHED BODY.



IRON WHEELS, FOUR RODS. ORNAMENTED BODY.



No. 3, for ½ inch Pipe. Glass Slides through the top.

WOOD WHEELS. ROUND. FINISHED BODY.



No. 4, for 7 inch Pipe. Glass slides through the top.

| No. 1, Iron Wheel, Rough Body,            | Rods 2 | Glass § x 12 | Price \$ 2 75 |
|-------------------------------------------|--------|--------------|---------------|
| No. 2, Iron or Wood Wheel, Finished Body, | " 2    | " § x 12     | " 5 00        |
| No. 3, Iron Wheel, Ornamented Body,       | « 4    | " ½ x 12     | " 6 00        |
| No. 4, Wood Wheel, Finished Body,         | " 4    | " 3 x 16     | " 16 00       |

### Air Cocks.



T. H., SINGLE THREAD.



T. H., DOUBLE THREAD.

| Size | e, in., |             |      |     |  |  |  |