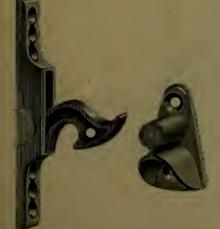

package.

### Reversible Gate Hinges.



Half size cut of Upper Hinge. Patented.









Half size cut of Rhoad's Latch with No. 116.

#### EITHER RIGHT OR LEFT HAND.

#### Self-Shutting, New England Pattern

| No. 114, Without Latch,                     |  |  |  |  | per doze | n sets, | \$6 20 |
|---------------------------------------------|--|--|--|--|----------|---------|--------|
| No. 115, Complete with No. 1 Upright Latch, |  |  |  |  | - 44     | 6.6     | 7 65   |
| No. 116, " No. 22 Rhoad's Latch,            |  |  |  |  | 4.4      | 44      | 7 45   |

One-twelfth dozen sets in a package.

### Reversible Gate Hinges.



Half size cut of Upper Hinge.



Half size cut of Lower Hinga.



Half size cut of Patent Latch with No. 127.



Half size cut of Upright Latch with No. 125.



EITHER RIGHT OR LEFT HAND.

#### Self-Shutting.

No. 124, Without Latch, . . . per dozen sets, \$4 00 No. 125, With No. 1 Upright Latch, " " 5 45 No. 126, " No. 20 Rhoad's Latch, " " 5 00 No. 127, " No. 7 Patent Latch, " " 6 00

One-twelfth dozen sets in a package.

Half size cut of Rhoad 's Latch with No. 126.

### No. 7, Surface Gate Latches.



Half size cut of No. 7. Patented.

#### Japanned.

No. 7, Japanned, . . . . . . . . . . . per dozen, \$1 55

### Rhoad's Patent Gate Latches.



#### Japanned,

| No. | 19, | Japanned, |              | per dozen, | \$0 | 90 |
|-----|-----|-----------|--------------|------------|-----|----|
| "   | 20, | "         |              | ¢¢.        | i   | 00 |
| "   | 21, | 46        | Heavy,       | 6.         | 1   | 15 |
| "   | 22, | u         | E