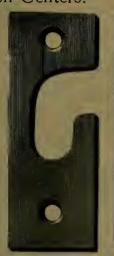

| "                                       | Bronze                  | ed Cupboard                             |        | age.                     |
|-----------------------------------------|-------------------------|-----------------------------------------|--------|--------------------------|
| 6.6                                     | 46                      |                                         |        | 26                       |
|                                         | 1.6                     | Barrel                                  |        | 27                       |
| 16                                      | 44                      | Cased                                   |        | 27                       |
|                                         | Carriag                 | ge                                      | 400,   | 401                      |
|                                         | Cupboa                  | ard                                     |        | 33                       |
| "                                       | Iron B                  |                                         |        | 22                       |
| 46                                      |                         | hain                                    |        | 23                       |
| "                                       | Б                       | oot                                     |        | 22                       |
| "                                       |                         | pring and Square                        |        | $\frac{24}{399}$         |
| 66                                      |                         | ne<br>e Door                            |        | 108                      |
|                                         |                         |                                         |        | 401                      |
|                                         |                         | ow Spring                               |        | 79                       |
| 4.4                                     |                         | g                                       |        | 80                       |
| 4.6                                     |                         |                                         |        | 401                      |
| Borax                                   |                         |                                         |        | 317                      |
|                                         |                         | lar                                     |        | 167                      |
| 4.6                                     | Bung                    |                                         |        | 183                      |
| Boxes                                   | Twine                   |                                         |        | 31:                      |
| 41                                      |                         |                                         |        | 210                      |
|                                         |                         |                                         |        | 28.                      |
| Bowls                                   | , Chopp                 | oing                                    |        | 410                      |
| Braces                                  | 3                       |                                         | 165 to | 16.                      |
| Brack                                   |                         |                                         |        | , bi<br>5;               |
| Dungle                                  | ona Da                  | sde                                     |        | 33                       |
|                                         |                         | g                                       |        | 41.                      |
|                                         |                         |                                         |        | 413                      |
| Brush                                   | es Boil                 | er Tube                                 |        | 370                      |
| 61                                      |                         | 'se                                     |        | 350                      |
| **                                      |                         | ıb                                      |        | 349                      |
| 44                                      | Sho                     | e                                       |        | 350                      |
|                                         | Wh                      | itewash                                 |        | 350                      |
| Bucke                                   | ts, Wel                 | ր                                       |        | 41                       |
|                                         |                         | board                                   |        | 3                        |
| Butts,                                  |                         |                                         |        | -1                       |
|                                         | Blind.                  | 100                                     |        | 1                        |
|                                         |                         | Loose Pin                               |        |                          |
| 14                                      |                         | "Joint                                  |        | 10                       |
| **                                      | Spring                  | ment                                    |        | 5, (                     |
|                                         | Wrong                   | ht                                      |        | "                        |
|                                         | **                      | Loose Pin                               |        |                          |
| Burrs.                                  |                         |                                         |        | 24                       |
|                                         |                         | bber                                    |        | 409                      |
| •                                       |                         |                                         |        |                          |
|                                         |                         |                                         |        |                          |
|                                         |                         |                                         |        |                          |
| Calks                                   | , Boot                  |                                         |        | 33                       |
|                                         | Toe                     | · • • • • • • • • • • • • • • • • • • • |        | 35                       |
| (7.11)                                  | ers                     |                                         |        | 177<br>27                |
| Callip                                  |                         | . <b></b>                               |        | - 4                      |
| Callip<br>Caps .                        |                         |                                         |        |                          |
| Callip<br>Caps .                        | , Curry                 |                                         |        | 345                      |
| Callip<br>Caps .<br>Cards               | Curry<br>Horse          | · · · · · · · · · · · · · · · · · · ·   |        | 349                      |
| Callip<br>Caps .<br>Cards               | Curry<br>Horse<br>Wool  | · · · · · · · · · · · · · · · · · · ·   |        | 345<br>345<br>345        |
| Callip<br>Caps .<br>Cards<br>"<br>Garve | Curry<br>Horse<br>Wool. |                                         |        | 349<br>349<br>349<br>147 |