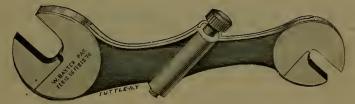

### INDEX.

| P                        | AGE.              |
|--------------------------|-------------------|
| Adzes                    | 236               |
| Anvils                   | 372               |
| Augers, Nut.             | 185               |
| " Millwright             | 185               |
| " Hollow186, " Ship      | 187<br>185        |
| Awls                     | 177               |
| " Handled, Brad          | 177               |
| " " Seratch              | 178               |
| " and Tools              | 176               |
| Axes, Broad              | 236               |
| Handled                  | 236               |
| '' Unhandled             | $\frac{237}{236}$ |
| Axles                    | 407               |
| " Half patent            | 405               |
| P                        |                   |
|                          |                   |
|                          | 0.40              |
| Balances, Spring         | $\frac{343}{285}$ |
| Balls, Ox                | 397               |
| "Shutter                 | 43                |
| Beams, Scalo             | 344               |
| Bellows, Blacksmith      | 388               |
| " Hand                   | 388               |
| Bells, Cow               | 340               |
| " Door                   | $\frac{93}{341}$  |
| Ithird                   | 341               |
| " House Sheep            | 340               |
| Belting, Leather         | 412               |
| " Rubber                 | 412               |
| Bevels, Sliding T        | 189               |
| Benders, Tire            | 385               |
| Bibbs, Hose              | $\frac{255}{256}$ |
| Lever                    | 184               |
| Bitts, Auger             | 182               |
| " Drill                  | 181               |
| " Expansive              | 184               |
| " Gimlet                 | 181               |
| " Reamer                 | 183               |
| " Screw-driver           | 182<br>355        |
| Blacking, Shoe           | 209               |
| Blocks, Snatch           | 306               |
| " Blacksmith Swedge      | 392               |
| " Tackle                 | 306               |
| Blowers, Blacksmith Hand | 382               |
|                          | 414               |
| Bobs, Plumb              | $\frac{168}{28}$  |
| Bolts, Brass Spring      | 28                |
| " " Barrel               | 29                |
| " " Flush                | 30                |
| " Bronzed Square         | 24                |
| " " Foot                 | 25                |
| " " Chain                | , 26              |