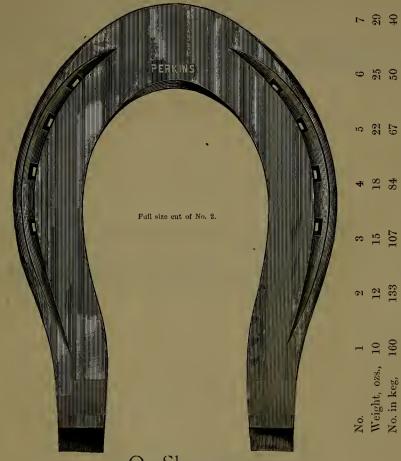

| ' 5, '                                | . 59              | 55                 | 50                |
| "6, "                                 | 32 "              | 35 "               | 38 "              | "6, "                                 | . 50              | 46                 | 42                |
|                                       |                   | 38 ''              |                   | · · · · · · · · · · · · · · · · · · · |                   | 42                 |                   |
| Duine non Kor                         |                   |                    |                   | ,                                     |                   |                    |                   |

6<del>1</del> 5<del>1</del> 20 ets.

### Burdens and Perkins' Mule Shoes.



Ox Shoes.



| No.                            | 1                   | 2              | 3  |
|--------------------------------|---------------------|----------------|----|
| Full length, inches,           | $5\frac{1}{4}$      | 51             | 5} |
| Weight per set of eight, lbs., | $\vec{3}$           | $3\frac{1}{2}$ | +  |
| In 50-pound boxes assorted or  | separate, per pound | l,             |    |

## Blacksmiths' Tongs.



Wrought Iron.

Inch, Per dozen, 18 \$ 12 50 20 14 00

 $\begin{array}{c} 22 \\ 17 \ 00 \end{array}$ 

 $\begin{array}{c} 24 \\ 19 \ 00 \end{array}$ 

26 22 00

One-third dozen in a package.

### Horse-shoeing Pincers.



Wrought Iron, Polished Steel Face.

Inch, Per dozen, 10 \$ 20 50

 $\begin{array}{c} 12 \\ 22 \ 50 \end{array}$ 

 $\begin{array}{c} 14 \\ 25