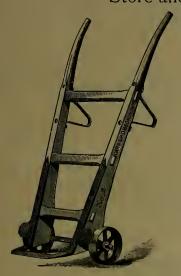

### INDEX.

| P                        | AGE.              |
|--------------------------|-------------------|
| Adzes                    | 236               |
| Anvils                   | 372               |
| Augers, Nut.             | 185               |
| " Millwright             | 185               |
| " Hollow186, " Ship      | 187<br>185        |
| Awls                     | 177               |
| " Handled, Brad          | 177               |
| " " Seratch              | 178               |
| " and Tools              | 176               |
| Axes, Broad              | 236               |
| Handled                  | 236               |
| '' Unhandled             | $\frac{237}{236}$ |
| Axles                    | 407               |
| " Half patent            | 405               |
| P                        |                   |
|                          |                   |
|                          | 0.40              |
| Balances, Spring         | $\frac{343}{285}$ |
| Balls, Ox                | 397               |
| "Shutter                 | 43                |
| Beams, Scalo             | 344               |
| Bellows, Blacksmith      | 388               |
| " Hand                   | 388               |
| Bells, Cow               | 340               |
| " Door                   | $\frac{93}{341}$  |
| Ithird                   | 341               |
| " House Sheep            | 340               |
| Belting, Leather         | 412               |
| " Rubber                 | 412               |
| Bevels, Sliding T        | 189               |
| Benders, Tire            | 385               |
| Bibbs, Hose              | $\frac{255}{256}$ |
| Lever                    | 184               |
| Bitts, Auger             | 182               |
| " Drill                  | 181               |
| " Expansive              | 184               |
| " Gimlet                 | 181               |
| " Reamer                 | 183               |
| " Screw-driver           | 182<br>355        |
| Blacking, Shoe           | 209               |
| Blocks, Snatch           | 306               |
| " Blacksmith Swedge      | 392               |
| " Tackle                 | 306               |
| Blowers, Blacksmith Hand | 382               |
|                          | 414               |
| Bobs, Plumb              | $\frac{168}{28}$  |
| Bolts, Brass Spring      | 28                |
| " " Barrel               | 29                |
| " " Flush                | 30                |
| " Bronzed Square         | 24                |
| " " Foot                 | 25                |
| " " Chain                | , 26              |