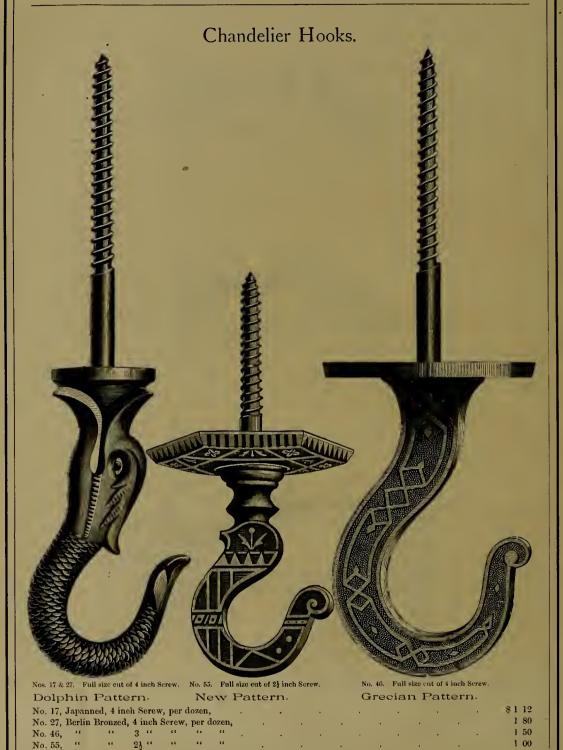

er gross, \$3 00 3 25 3 50 4 00 4 75 5 50 6 50

No. 50, Iron Hooks and Eyes.



Full size cut of 2 inch.

Polished Iron, Oval, either Right or Left Hand.

Japanned Lamp Hooks.



No. 2, Japanned. No. 22, Cast Brass. Full size cut.

Nos. 0 1 2 3 4 5 6 Inch, 1\frac{1}{1} 1\frac{1}{2} 1\frac{1}{7} 1\frac{7}{2} 2 2\frac{1}{2} 2\frac{1}{2} \]
Per gross, \$\\$1 40 1 65 2 00 2 50 2 80 3 80 4 35 Quarter gross in a box.

## Brass Lamp Hooks.

Styless perabove eut.

Cast Brass, Polished and Lacquered.

Nos, 20 21 22 23 24 25 26 Inch,  $1\frac{1}{4}$   $1\frac{1}{2}$   $1\frac{3}{4}$   $1\frac{3}{4}$   $1\frac{3}{4}$  2  $2\frac{1}{4}$   $2\frac{1}{4}$  Per gross,  $\frac{1}{8}$  6 00 8 00 9 25 10 00 14 25 19 00 23 25

Nos. 20 to 25, quarter gross in a box; No. 26, one-sixth gross.

No. 55, "

21 "



## No. 405, Brass Drive Hooks.



Full size cut of 1 inch.

Cast Brass, Polished and Lacquered.

Inch,  $\frac{1}{2}$   $\frac{5}{8}$   $\frac{3}{4}$  1  $1\frac{1}{4}$   $1\frac{1}{2}$  Per gross, \$290 3 10 425 5 20 6 00 7 25

## No. 82, Brass Cup Hooks.



Full size cut of 1 inch.

Cast Brass, Polished and Lacquered.

 Inch,
  $\frac{3}{4}$   $\frac{7}{8}$  1
  $1\frac{1}{4}$   $1\frac{1}{2}$   $1\frac{3}{4}$  

 Per gross,
 \$ 6 60
 7 15
 8 40
 10 20
 12 50
 15 50

 Half gross in a box.

## No. 415, Brass Screw Hooks.



Full size cut of 1 inch.

Cast Brass, Polished and Lacquered.

Inch,  $\frac{1}{2}$   $\frac{5}{8}$   $\frac{3}{4}$   $\frac{1}{4}$   $\frac{11}{4}$   $\frac{11}{2}$   $\frac{13}{4}$   $\frac{2}{1}$  Per gross,  $\frac{5}{3}$   $\frac{3}{40}$   $\frac{3}{65}$   $\fra