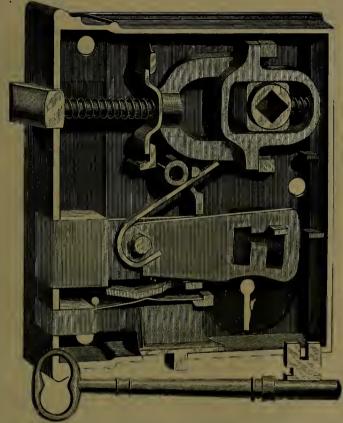

3 \$ 1-75

4 2 25

3 00

6 ± 00

## Sliding Door Stops.



Full size cut of Nos. 37 and 38.

No. 37, Painted, per dozen. No. 38, Cast Brass, per dozen,

\$ 1 00 8 50

One dozen in a box.

# WALLORY, WHEELER & CO'S Upright Rim Knob Locks.



No. 001,  $4 \times 3\frac{1}{4}$  in., Iron Bolts, Tinned Iron Key, Lever Stop with No. 218 Knobs, per doz., \$\frac{8}{4}\$

" " " 238 " "
No.  $0215\frac{1}{4}$ ,  $4\frac{1}{2} \times 3\frac{1}{4}$  in., Brass Bolts, Brass Key, Lever Stop with No. 218 " "
" " " 238 " "
No.  $215\frac{1}{2}$ ,  $4\frac{1}{2} \times 3\frac{1}{2}$  in., " " " 218 " "
" " " 238 " "

All Locks Reversible for right or left hand.

Packed with Screws and Japanned Plate Escutcheons.

Half dozen in a box, without Knobs.

For Knobs, see page 119.

# Upright Rim Knob Locks.



Nos, 2171 and 1028, Brass Key.

| No. 0 | $0211\frac{1}{2}$ | $4\frac{1}{2} \times 3\frac{1}{4}$ in., In | ron Bolts, T | inned Iron Ke  | ey, Thumb Bo | olt wit | th No. | 218 Kr           | obs, pe | er doz., \$ |
|-------|-------------------|--------------------------------------------|--------------|----------------|--------------|---------|--------|------------------|---------|-------------|
|       | "                 | "                                          | 66           | 66             | **           |         | "      | <b>2</b> 38      | 44      | "           |
| No.   | 217,              | $4\frac{1}{2} \times 3\frac{1}{2}$ in.,    | "            | Brass Key, T   | humb Bolt w  | ith N   | o. 218 | Knobs            | ,       | к           |
|       | **                |