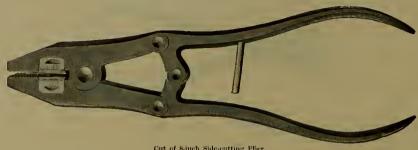

### INDEX.

| P                        | AGE.              |
|--------------------------|-------------------|
| Adzes                    | 236               |
| Anvils                   | 372               |
| Augers, Nut.             | 185               |
| " Millwright             | 185               |
| " Hollow186, " Ship      | 187<br>185        |
| Awls                     | 177               |
| " Handled, Brad          | 177               |
| " " Seratch              | 178               |
| " and Tools              | 176               |
| Axes, Broad              | 236               |
| Handled                  | 236               |
| '' Unhandled             | $\frac{237}{236}$ |
| Axles                    | 407               |
| " Half patent            | 405               |
| P                        |                   |
|                          |                   |
|                          | 0.40              |
| Balances, Spring         | $\frac{343}{285}$ |
| Balls, Ox                | 397               |
| "Shutter                 | 43                |
| Beams, Scalo             | 344               |
| Bellows, Blacksmith      | 388               |
| " Hand                   | 388               |
| Bells, Cow               | 340               |
| " Door                   | $\frac{93}{341}$  |
| Ithird                   | 341               |
| " House Sheep            | 340               |
| Belting, Leather         | 412               |
| " Rubber                 | 412               |
| Bevels, Sliding T        | 189               |
| Benders, Tire            | 385               |
| Bibbs, Hose              | $\frac{255}{256}$ |
| Lever                    | 184               |
| Bitts, Auger             | 182               |
| " Drill                  | 181               |
| " Expansive              | 184               |
| " Gimlet                 | 181               |
| " Reamer                 | 183               |
| " Screw-driver           | 182<br>355        |
| Blacking, Shoe           | 209               |
| Blocks, Snatch           | 306               |
| " Blacksmith Swedge      | 392               |
| " Tackle                 | 306               |
| Blowers, Blacksmith Hand | 382               |
|                          | 414               |
| Bobs, Plumb              | $\frac{168}{28}$  |
| Bolts, Brass Spring      | 28                |
| " " Barrel               | 29                |
| " " Flush                | 30                |
| " Bronzed Square         | 24                |
| " " Foot                 | 25                |
| " " Chain                | , 26              |