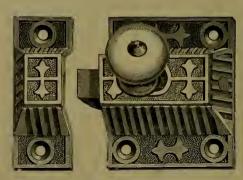

| "                                       | Bronze                  | ed Cupboard                             |        | age.                     |
|-----------------------------------------|-------------------------|-----------------------------------------|--------|--------------------------|
| 6.6                                     | 46                      |                                         |        | 26                       |
|                                         | 1.6                     | Barrel                                  |        | 27                       |
| 16                                      | 44                      | Cased                                   |        | 27                       |
|                                         | Carriag                 | ge                                      | 400,   | 401                      |
|                                         | Cupboa                  | ard                                     |        | 33                       |
| "                                       | Iron B                  |                                         |        | 22                       |
| 46                                      |                         | hain                                    |        | 23                       |
| "                                       | Б                       | oot                                     |        | 22                       |
| "                                       |                         | pring and Square                        |        | $\frac{24}{399}$         |
| 66                                      |                         | ne<br>e Door                            |        | 108                      |
|                                         |                         |                                         |        | 401                      |
|                                         |                         | ow Spring                               |        | 79                       |
| 4.4                                     |                         | g                                       |        | 80                       |
| 4.6                                     |                         |                                         |        | 401                      |
| Borax                                   |                         |                                         |        | 317                      |
|                                         |                         | lar                                     |        | 167                      |
| 4.6                                     | Bung                    |                                         |        | 183                      |
| Boxes                                   | Twine                   |                                         |        | 31:                      |
| 41                                      |                         |                                         |        | 210                      |
|                                         |                         |                                         |        | 28.                      |
| Bowls                                   | , Chopp                 | oing                                    |        | 410                      |
| Braces                                  | 3                       |                                         | 165 to | 16.                      |
| Brack                                   |                         |                                         |        | , bi<br>5;               |
| Dungle                                  | ona Da                  | sde                                     |        | 33                       |
|                                         |                         | g                                       |        | 41.                      |
|                                         |                         |                                         |        | 413                      |
| Brush                                   | es Boil                 | er Tube                                 |        | 370                      |
| 61                                      |                         | 'se                                     |        | 350                      |
| **                                      |                         | ıb                                      |        | 349                      |
| 44                                      | Sho                     | e                                       |        | 350                      |
|                                         | Wh                      | itewash                                 |        | 350                      |
| Bucke                                   | ts, Wel                 | ր                                       |        | 41                       |
|                                         |                         | board                                   |        | 3                        |
| Butts,                                  |                         |                                         |        | -1                       |
|                                         | Blind.                  | 100                                     |        | 1                        |
|                                         |                         | Loose Pin                               |        |                          |
| 14                                      |                         | "Joint                                  |        | 10                       |
| **                                      | Spring                  | ment                                    |        | 5, (                     |
|                                         | Wrong                   | ht                                      |        | "                        |
|                                         | **                      | Loose Pin                               |        |                          |
| Burrs.                                  |                         |                                         |        | 24                       |
|                                         |                         | bber                                    |        | 409                      |
| •                                       |                         |                                         |        |                          |
|                                         |                         |                                         |        |                          |
|                                         |                         |                                         |        |                          |
| Calks                                   | , Boot                  |                                         |        | 33                       |
|                                         | Toe                     | · • • • • • • • • • • • • • • • • • • • |        | 35                       |
| (7.11)                                  | ers                     |                                         |        | 177<br>27                |
| Callip                                  |                         | . <b></b>                               |        | - 4                      |
| Callip<br>Caps .                        |                         |                                         |        |                          |
| Callip<br>Caps .                        | , Curry                 |                                         |        | 345                      |
| Callip<br>Caps .<br>Cards               | Curry<br>Horse          | · · · · · · · · · · · · · · · · · · ·   |        | 349                      |
| Callip<br>Caps .<br>Cards               | Curry<br>Horse<br>Wool  | · · · · · · · · · · · · · · · · · · ·   |        | 345<br>345<br>345        |
| Callip<br>Caps .<br>Cards<br>"<br>Garve | Curry<br>Horse<br>Wool. |                                         |        | 349<br>349<br>349<br>147 |