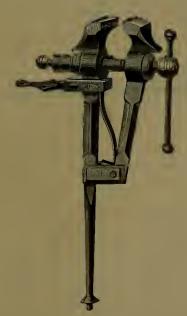

### INDEX.

| P                        | AGE.              |
|--------------------------|-------------------|
| Adzes                    | 236               |
| Anvils                   | 372               |
| Augers, Nut.             | 185               |
| " Millwright             | 185               |
| " Hollow186, " Ship      | 187<br>185        |
| Awls                     | 177               |
| " Handled, Brad          | 177               |
| " " Seratch              | 178               |
| " and Tools              | 176               |
| Axes, Broad              | 236               |
| Handled                  | 236               |
| '' Unhandled             | $\frac{237}{236}$ |
| Axles                    | 407               |
| " Half patent            | 405               |
| P                        |                   |
|                          |                   |
|                          | 0.40              |
| Balances, Spring         | $\frac{343}{285}$ |
| Balls, Ox                | 397               |
| "Shutter                 | 43                |
| Beams, Scalo             | 344               |
| Bellows, Blacksmith      | 388               |
| " Hand                   | 388               |
| Bells, Cow               | 340               |
| " Door                   | $\frac{93}{341}$  |
| Ithird                   | 341               |
| " House Sheep            | 340               |
| Belting, Leather         | 412               |
| " Rubber                 | 412               |
| Bevels, Sliding T        | 189               |
| Benders, Tire            | 385               |
| Bibbs, Hose              | $\frac{255}{256}$ |
| Lever                    | 184               |
| Bitts, Auger             | 182               |
| " Drill                  | 181               |
| " Expansive              | 184               |
| " Gimlet                 | 181               |
| " Reamer                 | 183               |
| " Screw-driver           | 182<br>355        |
| Blacking, Shoe           | 209               |
| Blocks, Snatch           | 306               |
| " Blacksmith Swedge      | 392               |
| " Tackle                 | 306               |
| Blowers, Blacksmith Hand | 382               |
|                          | 414               |
| Bobs, Plumb              | $\frac{168}{28}$  |
| Bolts, Brass Spring      | 28                |
| " " Barrel               | 29                |
| " " Flush                | 30                |
| " Bronzed Square         | 24                |
| " " Foot                 | 25                |
| " " Chain                | , 26              |