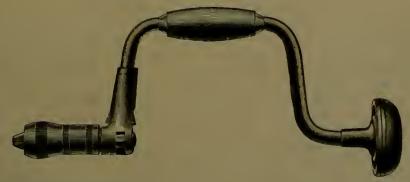

### INDEX.

| P                        | AGE.              |
|--------------------------|-------------------|
| Adzes                    | 236               |
| Anvils                   | 372               |
| Augers, Nut.             | 185               |
| " Millwright             | 185               |
| " Hollow186, " Ship      | 187<br>185        |
| Awls                     | 177               |
| " Handled, Brad          | 177               |
| " " Seratch              | 178               |
| " and Tools              | 176               |
| Axes, Broad              | 236               |
| Handled                  | 236               |
| '' Unhandled             | $\frac{237}{236}$ |
| Axles                    | 407               |
| " Half patent            | 405               |
| P                        |                   |
|                          |                   |
|                          | 0.40              |
| Balances, Spring         | $\frac{343}{285}$ |
| Balls, Ox                | 397               |
| "Shutter                 | 43                |
| Beams, Scalo             | 344               |
| Bellows, Blacksmith      | 388               |
| " Hand                   | 388               |
| Bells, Cow               | 340               |
| " Door                   | $\frac{93}{341}$  |
| Ithird                   | 341               |
| " House Sheep            | 340               |
| Belting, Leather         | 412               |
| " Rubber                 | 412               |
| Bevels, Sliding T        | 189               |
| Benders, Tire            | 385               |
| Bibbs, Hose              | $\frac{255}{256}$ |
| Lever                    | 184               |
| Bitts, Auger             | 182               |
| " Drill                  | 181               |
| " Expansive              | 184               |
| " Gimlet                 | 181               |
| " Reamer                 | 183               |
| " Screw-driver           | 182<br>355        |
| Blacking, Shoe           | 209               |
| Blocks, Snatch           | 306               |
| " Blacksmith Swedge      | 392               |
| " Tackle                 | 306               |
| Blowers, Blacksmith Hand | 382               |
|                          | 414               |
| Bobs, Plumb              | $\frac{168}{28}$  |
| Bolts, Brass Spring      | 28                |
| " " Barrel               | 29                |
| " " Flush                | 30                |
| " Bronzed Square         | 24                |
| " " Foot                 | 25                |
| " " Chain                | , 26              |