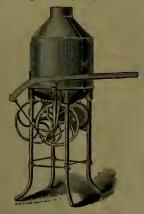

### INDEX.

| P                        | AGE.              |
|--------------------------|-------------------|
| Adzes                    | 236               |
| Anvils                   | 372               |
| Augers, Nut.             | 185               |
| " Millwright             | 185               |
| " Hollow186, " Ship      | 187<br>185        |
| Awls                     | 177               |
| " Handled, Brad          | 177               |
| " " Seratch              | 178               |
| " and Tools              | 176               |
| Axes, Broad              | 236               |
| Handled                  | 236               |
| '' Unhandled             | $\frac{237}{236}$ |
| Axles                    | 407               |
| " Half patent            | 405               |
| P                        |                   |
|                          |                   |
|                          | 0.40              |
| Balances, Spring         | $\frac{343}{285}$ |
| Balls, Ox                | 397               |
| "Shutter                 | 43                |
| Beams, Scalo             | 344               |
| Bellows, Blacksmith      | 388               |
| " Hand                   | 388               |
| Bells, Cow               | 340               |
| " Door                   | $\frac{93}{341}$  |
| Ithird                   | 341               |
| " House Sheep            | 340               |
| Belting, Leather         | 412               |
| " Rubber                 | 412               |
| Bevels, Sliding T        | 189               |
| Benders, Tire            | 385               |
| Bibbs, Hose              | $\frac{255}{256}$ |
| Lever                    | 184               |
| Bitts, Auger             | 182               |
| " Drill                  | 181               |
| " Expansive              | 184               |
| " Gimlet                 | 181               |
| " Reamer                 | 183               |
| " Screw-driver           | 182<br>355        |
| Blacking, Shoe           | 209               |
| Blocks, Snatch           | 306               |
| " Blacksmith Swedge      | 392               |
| " Tackle                 | 306               |
| Blowers, Blacksmith Hand | 382               |
|                          | 414               |
| Bobs, Plumb              | $\frac{168}{28}$  |
| Bolts, Brass Spring      | 28                |
| " " Barrel               | 29                |
| " " Flush                | 30                |
| " Bronzed Square         | 24                |
| " " Foot                 | 25                |
| " " Chain                | , 26              |