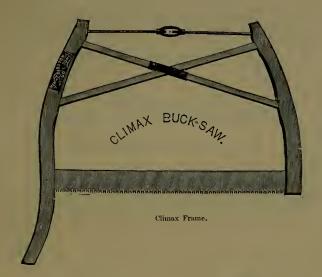

---------------------------|--------|------|------|-----|-------|----|--|--|------|----|
| No. 5, For Crosscut-saws, per pair,  |        |      |      |     |       |    |  |  | 0    | 75 |
| No. 7, For Crosscut-saws, per pair,  |        |      |      |     |       |    |  |  | 0    | 75 |
| Climax, For Crosscut-saws, per pair, |        |      |      |     |       |    |  |  | 0    | 75 |

# Saw Screws.





| No. 1, Brass Flush, per gross, |  |  |  |  |  |  |  | \$ 2 | 25 |
|--------------------------------|--|--|--|--|--|--|--|------|----|
| No 2, Brass Flush, per gross,  |  |  |  |  |  |  |  | 3    | 00 |
| No. 3, Small Eagle, per gross, |  |  |  |  |  |  |  | 4    | 50 |
| No. 4, Large,                  |  |  |  |  |  |  |  | 5    | 25 |

Saw Screws in half gross boxes.

# Buck Saws.





| Disston's Climax Frame, Complete, with No. 77 Blades, per dozen,    | \$ 14 | 00 |
|---------------------------------------------------------------------|-------|----|
| Disston's Climax Frame, Complete, with No. 6 Blades, "              | 13    | 50 |
| Disston's Climax Frame, Complete, with Jackson's Blades, per dozen, | 11    | 50 |
| Common Frames, No. 6, Complete, with Jackson's Blades, per dozen,   | 8     | 00 |
| Common Frames, No. 6, Complete, with No. 6 Blades, per dozen,       | 10    | 00 |
| Common Frames, No. 6, Complete, with No. 77 Blades, per dozen.      | 10    | 50 |
| Climax Frames, with Rods, without Blades, per dozen,                | 7     | 50 |
| No. 6, Frames, with Rods, without Blades, per dozen.                | 4     | 00 |

## Buck Saws—Continued.



"HA