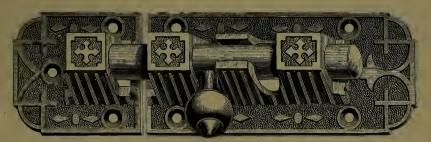

### INDEX.

| P                        | AGE.              |
|--------------------------|-------------------|
| Adzes                    | 236               |
| Anvils                   | 372               |
| Augers, Nut.             | 185               |
| " Millwright             | 185               |
| " Hollow186, " Ship      | 187<br>185        |
| Awls                     | 177               |
| " Handled, Brad          | 177               |
| " " Seratch              | 178               |
| " and Tools              | 176               |
| Axes, Broad              | 236               |
| Handled                  | 236               |
| '' Unhandled             | $\frac{237}{236}$ |
| Axles                    | 407               |
| " Half patent            | 405               |
| P                        |                   |
|                          |                   |
|                          | 0.40              |
| Balances, Spring         | $\frac{343}{285}$ |
| Balls, Ox                | 397               |
| "Shutter                 | 43                |
| Beams, Scalo             | 344               |
| Bellows, Blacksmith      | 388               |
| " Hand                   | 388               |
| Bells, Cow               | 340               |
| " Door                   | $\frac{93}{341}$  |
| Ithird                   | 341               |
| " House Sheep            | 340               |
| Belting, Leather         | 412               |
| " Rubber                 | 412               |
| Bevels, Sliding T        | 189               |
| Benders, Tire            | 385               |
| Bibbs, Hose              | $\frac{255}{256}$ |
| Lever                    | 184               |
| Bitts, Auger             | 182               |
| " Drill                  | 181               |
| " Expansive              | 184               |
| " Gimlet                 | 181               |
| " Reamer                 | 183               |
| " Screw-driver           | 182<br>355        |
| Blacking, Shoe           | 209               |
| Blocks, Snatch           | 306               |
| " Blacksmith Swedge      | 392               |
| " Tackle                 | 306               |
| Blowers, Blacksmith Hand | 382               |
|                          | 414               |
| Bobs, Plumb              | $\frac{168}{28}$  |
| Bolts, Brass Spring      | 28                |
| " " Barrel               | 29                |
| " " Flush                | 30                |
| " Bronzed Square         | 24                |
| " " Foot                 | 25                |
| " " Chain                | , 26              |