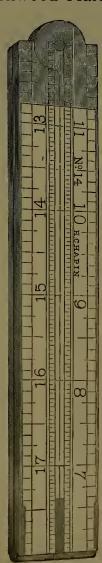

ne Leather Finish, per dozen, . . \$ 6 00

### Boxwood Rules.



No. 1. Round Joint.

#### One Foot, Four Fold, Narrow.

No. 1, Round Joint, Middle Plates, 8ths and 16ths,  $\frac{5}{5}$  inch wide, per dozen, . \$3 00 No. 2, Square " " "  $\frac{5}{5}$  " " . . 3 50



No. 9. Arch Joint,

### Boxwood Rules—Calliper.



#### 6 Inch, with 8ths and 16ths.

No. 70, Square Joint, two fold, 6 inch,  $\frac{7}{8}$  inch wide, per dozen, . . . \$7 00 No. 71, " 6 " Brass Case,  $\frac{7}{8}$  inch wide, per dozen . . 8 00



#### 12 Inch, with 8ths and 16ths.

No. 72, Arch Joint, Edge Plates, four fold, 12 inch,  $\frac{7}{8}$  inch wide, per dozen, . . . \$ 12 00 No. 73, "Bound, "  $\frac{12}{8}$  " " " " . . . 20 00 One dozen in a box.

### Boxwood Rules.



No. 10. Round Joint, Middle Plates.



No. 14. Square Joint, half bound.



No. 20. Double Arch Joint.

#### Two Feet, Four Fold, Narrow

| No. | 10, | Round  | Joint, | Middle Plate | s, 8th | s and  | 16ths, per | dozen,  |            |  | 8 4 | 00 |
|-----|-----|--------|--------|--------------|--------|--------|------------|---------|------------|--|-----|----|
|     |     | Square | "      | 46           |        |        | 16ths,     | 64      |            |  | 5   | 00 |
| No. | 12, | ٠,,    | 46     | Edge Plates, | Sths,  | 16ths, | 10ths and  | Scales, | per dozen. |  | 7   | 00 |
| No. | 14, | 4.6    | 44     | half bound,  | 44     | **     | 44         | 4.6     |            |  | 12  | 00 |
| No. | 15, | 44     | 4.4    | bound,       | **     | 44     | 64         | 44      | 44         |  | 15  | 00 |
| No. | 2