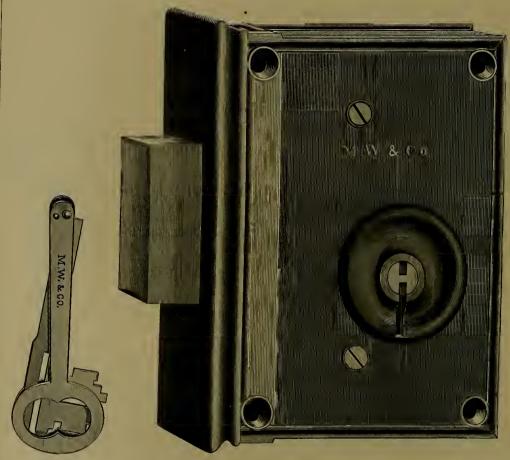

Heavy Iron Bolts, 2 Nickel-plated Folding Steel Keys, 2 Tumbers,   |
| 30 changes, with No. 261 $\frac{3}{4}$ Knobs, per dozen,                                                 |
| No. 503, $7 \times 3\frac{1}{2}$ in., Heavy Brass Bolts, 2 Nickel-plated Folding Steel Keys, 1 Tumbler,  |
| 16 changes, with No. $261\frac{3}{4}$ Knobs, per dozen,                                                  |
| No. 505, $7 \times 3\frac{1}{2}$ in., Heavy Brass Bolts, 2 Nickel-plated Folding Steel Keys, 5 Tumblers, |
| 100 changes, with No. 2613 Knobs, per dozen,                                                             |

### Horizontal Rim Closet or Dead Locks.

Right or Left Hand.



Packed with Screws and Japanned Plate Escutcheons No. 478.

Half dozen in a box.

# Upright Rim Store Door Dead Locks.



No. 466,

### Folding Keys.

No. 466,  $5\times4$  in., Heavy Iron Bolt, Nickel-plated Folding Steel Key, 3 Tumblers, 50 changes, Right or Left Hand, with 1 Key, per dozen, . §

No. 466,  $5\times4$  in., Heavy Iron Bolt, Nickel-plated Folding Steel Keys, 3 Tumblers, 50 changes, Right or Left Hand, with 2 Keys, per dozen, . §

Packed with Screws and Japanned Plate Escutcheons.

Quarter dozen in a box.

## Upright Rim Store Door Dead Locks.



No. 416,  $4 \times 2\frac{1}{2}$  in., Heavy Brass Bolt, Nickel-plated Folding Steel Keys, 3 Tumblers, 50 changes, per doz., 8 No. 416 $\frac{1}{2}$ ,  $4 \times 2\frac{1}{2}$  in., Heavy Iron Bolt, Nickel-plated Folding Steel Keys, 3 Tumblers, 50 changes, per doz., 8 Packed with Screws and Japanned Escutcheons.

### Horizontal Rim Knob Latches.