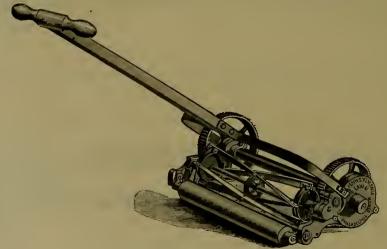

### INDEX.

| P                        | AGE.              |
|--------------------------|-------------------|
| Adzes                    | 236               |
| Anvils                   | 372               |
| Augers, Nut.             | 185               |
| " Millwright             | 185               |
| " Hollow186, " Ship      | 187<br>185        |
| Awls                     | 177               |
| " Handled, Brad          | 177               |
| " " Seratch              | 178               |
| " and Tools              | 176               |
| Axes, Broad              | 236               |
| Handled                  | 236               |
| '' Unhandled             | $\frac{237}{236}$ |
| Axles                    | 407               |
| " Half patent            | 405               |
| P                        |                   |
|                          |                   |
|                          | 0.40              |
| Balances, Spring         | $\frac{343}{285}$ |
| Balls, Ox                | 397               |
| "Shutter                 | 43                |
| Beams, Scalo             | 344               |
| Bellows, Blacksmith      | 388               |
| " Hand                   | 388               |
| Bells, Cow               | 340               |
| " Door                   | $\frac{93}{341}$  |
| Ithird                   | 341               |
| " House Sheep            | 340               |
| Belting, Leather         | 412               |
| " Rubber                 | 412               |
| Bevels, Sliding T        | 189               |
| Benders, Tire            | 385               |
| Bibbs, Hose              | $\frac{255}{256}$ |
| Lever                    | 184               |
| Bitts, Auger             | 182               |
| " Drill                  | 181               |
| " Expansive              | 184               |
| " Gimlet                 | 181               |
| " Reamer                 | 183               |
| " Screw-driver           | 182<br>355        |
| Blacking, Shoe           | 209               |
| Blocks, Snatch           | 306               |
| " Blacksmith Swedge      | 392               |
| " Tackle                 | 306               |
| Blowers, Blacksmith Hand | 382               |
|                          | 414               |
| Bobs, Plumb              | $\frac{168}{28}$  |
| Bolts, Brass Spring      | 28                |
| " " Barrel               | 29                |
| " " Flush                | 30                |
| " Bronzed Square         | 24                |
| " " Foot                 | 25                |
| " " Chain                | , 26              |