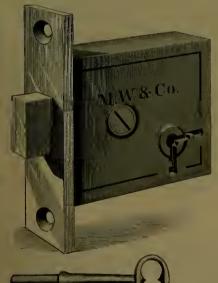

2404,  $3\frac{1}{2} \times 3\frac{1}{4}$  in., Lacquered Iron Front, Iron Striking Plate, Brass Bolts, Nickel Key with No. 440 Knobs, per dozen,

No. 2406, 3½×3¼ in., Brass Front and Striking Plate, Iron Bolts, Nickel Key with No. 440 Knobs, per dozen,

No. 2505,  $3\frac{1}{2} \times 3\frac{1}{2}$  in., Brass Front and Striking Plate, Brass Bolts, Nickel Key, with No. 440 Knobs, per dozen,

One-quarter dozen in a box.

Locks with No. 440 Knobs are complete with Plated Plate Escutcheons.

### Mortise Knob Locks.

4½ INCH.



No. 2542,  $4\frac{1}{2} \times 3\frac{1}{2}$  in., Brass Front, Iron Bolts, Nickel Key, Plated Thumb Knob and Plate, and Plated Plate Escutcheons with No. 440 Knobs, per dozen, \$

Reversible Right or Left Hand.

### Mortise Dead Locks.



Wrought Iron Inside Work.



Nos 0111, 01114 and 01114.

# Mortise Cupboard or Drawer Locks.

No. 0111,  $1_1^{\circ} \times 2$  in., Lacquered Iron Front, Wrought Iron Striking Plate Iron Bolt, Tinned Malleable Iron Key, 1 Tumbler, per dozen,

No. 01111. Same as No. 0111 with Brass Key, per doz.,

No. 01113, 13 × 2 in., Brass Front and Striking Plate, Iron Bolt, Brass Key, 1 Tumbler, per dozen, . . . .

Packed with Japanned Plate Escutcheons No. 3293.

One dozen in a box.





No. 92,  $5\times3\frac{1}{2}$  in., Heavy Brass Astrigal Front, Brass Bolts, Brass Striking Plate and Key, 3 Tumblers, 50 changes, with Double Knobs No. 440, per dozen, \$

No. 94,  $4 \times 3\frac{1}{4}$  in., Plain Brass Front, Brass Bolt, Brass Striking Plate and Key with Knobs No. 440, per dozen,

One-twelfth dozen in a box.



Easy Spr