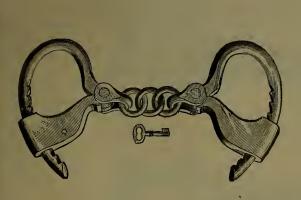

### INDEX.

| P                        | AGE.              |
|--------------------------|-------------------|
| Adzes                    | 236               |
| Anvils                   | 372               |
| Augers, Nut.             | 185               |
| " Millwright             | 185               |
| " Hollow186, " Ship      | 187<br>185        |
| Awls                     | 177               |
| " Handled, Brad          | 177               |
| " " Seratch              | 178               |
| " and Tools              | 176               |
| Axes, Broad              | 236               |
| Handled                  | 236               |
| '' Unhandled             | $\frac{237}{236}$ |
| Axles                    | 407               |
| " Half patent            | 405               |
| P                        |                   |
|                          |                   |
|                          | 0.40              |
| Balances, Spring         | $\frac{343}{285}$ |
| Balls, Ox                | 397               |
| "Shutter                 | 43                |
| Beams, Scalo             | 344               |
| Bellows, Blacksmith      | 388               |
| " Hand                   | 388               |
| Bells, Cow               | 340               |
| " Door                   | $\frac{93}{341}$  |
| Ithird                   | 341               |
| " House Sheep            | 340               |
| Belting, Leather         | 412               |
| " Rubber                 | 412               |
| Bevels, Sliding T        | 189               |
| Benders, Tire            | 385               |
| Bibbs, Hose              | $\frac{255}{256}$ |
| Lever                    | 184               |
| Bitts, Auger             | 182               |
| " Drill                  | 181               |
| " Expansive              | 184               |
| " Gimlet                 | 181               |
| " Reamer                 | 183               |
| " Screw-driver           | 182<br>355        |
| Blacking, Shoe           | 209               |
| Blocks, Snatch           | 306               |
| " Blacksmith Swedge      | 392               |
| " Tackle                 | 306               |
| Blowers, Blacksmith Hand | 382               |
|                          | 414               |
| Bobs, Plumb              | $\frac{168}{28}$  |
| Bolts, Brass Spring      | 28                |
| " " Barrel               | 29                |
| " " Flush                | 30                |
| " Bronzed Square         | 24                |
| " " Foot                 | 25                |
| " " Chain                | , 26              |