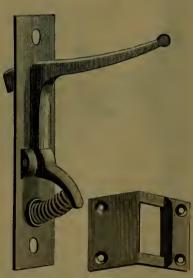

| "                                       | Bronze                  | ed Cupboard                             |        | age.                     |
|-----------------------------------------|-------------------------|-----------------------------------------|--------|--------------------------|
| 6.6                                     | 46                      |                                         |        | 26                       |
|                                         | 1.6                     | Barrel                                  |        | 27                       |
| 16                                      | 44                      | Cased                                   |        | 27                       |
|                                         | Carriag                 | ge                                      | 400,   | 401                      |
|                                         | Cupboa                  | ard                                     |        | 33                       |
| "                                       | Iron B                  |                                         |        | 22                       |
| 46                                      |                         | hain                                    |        | 23                       |
| "                                       | Б                       | oot                                     |        | 22                       |
| "                                       |                         | pring and Square                        |        | $\frac{24}{399}$         |
| 66                                      |                         | ne<br>e Door                            |        | 108                      |
|                                         |                         |                                         |        | 401                      |
|                                         |                         | ow Spring                               |        | 79                       |
| 4.4                                     |                         | g                                       |        | 80                       |
| 4.6                                     |                         |                                         |        | 401                      |
| Borax                                   |                         |                                         |        | 317                      |
|                                         |                         | lar                                     |        | 167                      |
| 4.6                                     | Bung                    |                                         |        | 183                      |
| Boxes                                   | Twine                   |                                         |        | 31:                      |
| 41                                      |                         |                                         |        | 210                      |
|                                         |                         |                                         |        | 28.                      |
| Bowls                                   | , Chopp                 | oing                                    |        | 410                      |
| Braces                                  | 3                       |                                         | 165 to | 16.                      |
| Brack                                   |                         |                                         |        | , bi<br>5;               |
| Dungle                                  | ona Da                  | sde                                     |        | 33                       |
|                                         |                         | g                                       |        | 41.                      |
|                                         |                         |                                         |        | 413                      |
| Brush                                   | es Boil                 | er Tube                                 |        | 370                      |
| 61                                      |                         | 'se                                     |        | 350                      |
| **                                      |                         | ıb                                      |        | 349                      |
| 44                                      | Sho                     | e                                       |        | 350                      |
|                                         | Wh                      | itewash                                 |        | 350                      |
| Bucke                                   | ts, Wel                 | ր                                       |        | 41                       |
|                                         |                         | board                                   |        | 3                        |
| Butts,                                  |                         |                                         |        | -1                       |
|                                         | Blind.                  | 100                                     |        | 1                        |
|                                         |                         | Loose Pin                               |        |                          |
| 14                                      |                         | "Joint                                  |        | 10                       |
| **                                      | Spring                  | ment                                    |        | 5, (                     |
|                                         | Wrong                   | ht                                      |        | "                        |
|                                         | **                      | Loose Pin                               |        |                          |
| Burrs.                                  |                         |                                         |        | 24                       |
|                                         |                         | bber                                    |        | 409                      |
| •                                       |                         |                                         |        |                          |
|                                         |                         |                                         |        |                          |
|                                         |                         |                                         |        |                          |
| Calks                                   | , Boot                  |                                         |        | 33                       |
|                                         | Toe                     | · • • • • • • • • • • • • • • • • • • • |        | 35                       |
| (7.11)                                  | ers                     |                                         |        | 177<br>27                |
| Callip                                  |                         | . <b></b>                               |        | - 4                      |
| Callip<br>Caps .                        |                         |                                         |        |                          |
| Callip<br>Caps .                        | , Curry                 |                                         |        | 345                      |
| Callip<br>Caps .<br>Cards               | Curry<br>Horse          | · · · · · · · · · · · · · · · · · · ·   |        | 349                      |
| Callip<br>Caps .<br>Cards               | Curry<br>Horse<br>Wool  | · · · · · · · · · · · · · · · · · · ·   |        | 345<br>345<br>345        |
| Callip<br>Caps .<br>Cards<br>"<br>Garve | Curry<br>Horse<br>Wool. |                                         |        | 349<br>349<br>349<br>147 |