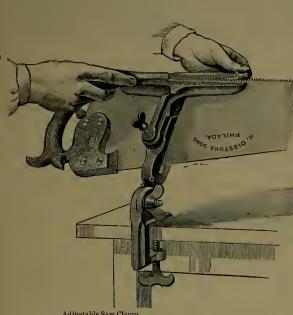

### INDEX.

| P                        | AGE.              |
|--------------------------|-------------------|
| Adzes                    | 236               |
| Anvils                   | 372               |
| Augers, Nut.             | 185               |
| " Millwright             | 185               |
| " Hollow186, " Ship      | 187<br>185        |
| Awls                     | 177               |
| " Handled, Brad          | 177               |
| " " Seratch              | 178               |
| " and Tools              | 176               |
| Axes, Broad              | 236               |
| Handled                  | 236               |
| '' Unhandled             | $\frac{237}{236}$ |
| Axles                    | 407               |
| " Half patent            | 405               |
| P                        |                   |
|                          |                   |
|                          | 0.40              |
| Balances, Spring         | $\frac{343}{285}$ |
| Balls, Ox                | 397               |
| "Shutter                 | 43                |
| Beams, Scalo             | 344               |
| Bellows, Blacksmith      | 388               |
| " Hand                   | 388               |
| Bells, Cow               | 340               |
| " Door                   | $\frac{93}{341}$  |
| Ithird                   | 341               |
| " House Sheep            | 340               |
| Belting, Leather         | 412               |
| " Rubber                 | 412               |
| Bevels, Sliding T        | 189               |
| Benders, Tire            | 385               |
| Bibbs, Hose              | $\frac{255}{256}$ |
| Lever                    | 184               |
| Bitts, Auger             | 182               |
| " Drill                  | 181               |
| " Expansive              | 184               |
| " Gimlet                 | 181               |
| " Reamer                 | 183               |
| " Screw-driver           | 182<br>355        |
| Blacking, Shoe           | 209               |
| Blocks, Snatch           | 306               |
| " Blacksmith Swedge      | 392               |
| " Tackle                 | 306               |
| Blowers, Blacksmith Hand | 382               |
|                          | 414               |
| Bobs, Plumb              | $\frac{168}{28}$  |
| Bolts, Brass Spring      | 28                |
| " " Barrel               | 29                |
| " " Flush                | 30                |
| " Bronzed Square         | 24                |
| " " Foot                 | 25                |
| " " Chain                | , 26              |