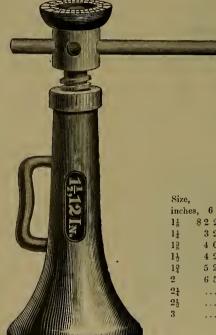

### INDEX.

| P                        | AGE.              |
|--------------------------|-------------------|
| Adzes                    | 236               |
| Anvils                   | 372               |
| Augers, Nut.             | 185               |
| " Millwright             | 185               |
| " Hollow186, " Ship      | 187<br>185        |
| Awls                     | 177               |
| " Handled, Brad          | 177               |
| " " Seratch              | 178               |
| " and Tools              | 176               |
| Axes, Broad              | 236               |
| Handled                  | 236               |
| '' Unhandled             | $\frac{237}{236}$ |
| Axles                    | 407               |
| " Half patent            | 405               |
| P                        |                   |
|                          |                   |
|                          | 0.40              |
| Balances, Spring         | $\frac{343}{285}$ |
| Balls, Ox                | 397               |
| "Shutter                 | 43                |
| Beams, Scalo             | 344               |
| Bellows, Blacksmith      | 388               |
| " Hand                   | 388               |
| Bells, Cow               | 340               |
| " Door                   | $\frac{93}{341}$  |
| Ithird                   | 341               |
| " House Sheep            | 340               |
| Belting, Leather         | 412               |
| " Rubber                 | 412               |
| Bevels, Sliding T        | 189               |
| Benders, Tire            | 385               |
| Bibbs, Hose              | $\frac{255}{256}$ |
| Lever                    | 184               |
| Bitts, Auger             | 182               |
| " Drill                  | 181               |
| " Expansive              | 184               |
| " Gimlet                 | 181               |
| " Reamer                 | 183               |
| " Screw-driver           | 182<br>355        |
| Blacking, Shoe           | 209               |
| Blocks, Snatch           | 306               |
| " Blacksmith Swedge      | 392               |
| " Tackle                 | 306               |
| Blowers, Blacksmith Hand | 382               |
|                          | 414               |
| Bobs, Plumb              | $\frac{168}{28}$  |
| Bolts, Brass Spring      | 28                |
| " " Barrel               | 29                |
| " " Flush                | 30                |
| " Bronzed Square         | 24                |
| " " Foot                 | 25                |
| " " Chain                | , 26              |