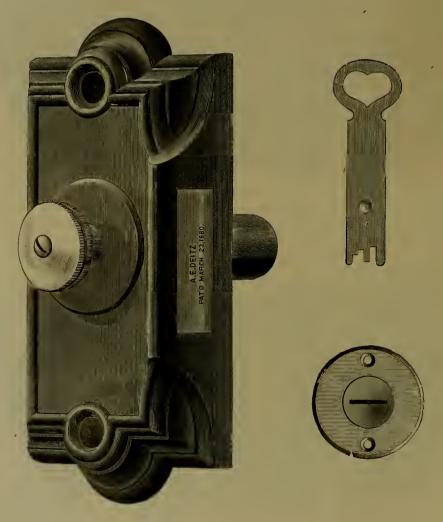

### INDEX.

| P                        | AGE.              |
|--------------------------|-------------------|
| Adzes                    | 236               |
| Anvils                   | 372               |
| Augers, Nut.             | 185               |
| " Millwright             | 185               |
| " Hollow186, " Ship      | 187<br>185        |
| Awls                     | 177               |
| " Handled, Brad          | 177               |
| " " Seratch              | 178               |
| " and Tools              | 176               |
| Axes, Broad              | 236               |
| Handled                  | 236               |
| '' Unhandled             | $\frac{237}{236}$ |
| Axles                    | 407               |
| " Half patent            | 405               |
| P                        |                   |
|                          |                   |
|                          | 0.40              |
| Balances, Spring         | $\frac{343}{285}$ |
| Balls, Ox                | 397               |
| "Shutter                 | 43                |
| Beams, Scalo             | 344               |
| Bellows, Blacksmith      | 388               |
| " Hand                   | 388               |
| Bells, Cow               | 340               |
| " Door                   | $\frac{93}{341}$  |
| Ithird                   | 341               |
| " House Sheep            | 340               |
| Belting, Leather         | 412               |
| " Rubber                 | 412               |
| Bevels, Sliding T        | 189               |
| Benders, Tire            | 385               |
| Bibbs, Hose              | $\frac{255}{256}$ |
| Lever                    | 184               |
| Bitts, Auger             | 182               |
| " Drill                  | 181               |
| " Expansive              | 184               |
| " Gimlet                 | 181               |
| " Reamer                 | 183               |
| " Screw-driver           | 182<br>355        |
| Blacking, Shoe           | 209               |
| Blocks, Snatch           | 306               |
| " Blacksmith Swedge      | 392               |
| " Tackle                 | 306               |
| Blowers, Blacksmith Hand | 382               |
|                          | 414               |
| Bobs, Plumb              | $\frac{168}{28}$  |
| Bolts, Brass Spring      | 28                |
| " " Barrel               | 29                |
| " " Flush                | 30                |
| " Bronzed Square         | 24                |
| " " Foot                 | 25                |
| " " Chain                | , 26              |