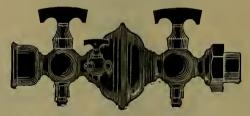

\frac{3}{4}$  inch Iron Pipe

Size—diameter, 1, 12, 12, 12, 13, 2 inches. Shank Threaded, 1, 1, 2, 2, 2, 1 inch Iron Pipe.

| Size—diameter, i | inch, § | 3   | 7    | 1    | 11/8 | 14   | 112  | 13   | 2    | 21   | $2\frac{1}{2}$ | 23   | 3    |
|------------------|---------|-----|------|------|------|------|------|------|------|------|----------------|------|------|
| Size of Shank,   | 18      | 18  | 눮    | 1    | 1    | 1    | ş    | 1    | 1/2  | 1/2  | 2              | 3    | 3    |
| Plain,           | \$ 0 24 | .28 | . 33 | . 38 | .44  | .56  | .75  | .95  | 1 20 | 1 60 | 2 10           | 2 60 | 3 25 |
| T Handle,        |         |     |      | .75  | .90  | 1 15 | 1 35 | 1 75 | 2 25 |      |                |      |      |

### Plain Globe Oil Cup.

STEAM METAL, WITH AIR COCK.



Size of Globe, inch,  $1\frac{1}{2}$  2  $2\frac{1}{4}$  2 $\frac{1}{2}$  3  $3\frac{1}{2}$  4  $4\frac{1}{2}$  T Handle, . . \$3 00 3 75 4 50 5 25 6 00 7 50 12 00 16 00

#### Globe Valve.



Size, inch,  $\frac{1}{4}$   $\frac{3}{8}$   $\frac{1}{2}$   $\frac{3}{4}$  1  $1\frac{1}{4}$   $1\frac{1}{2}$  2  $2\frac{1}{2}$  3 Price, each, \$ 0 70 .85 1 15 1 45 1 85 2 80 3 80 6 20 12 00 16 50

#### Brass Service Cocks.



SQUARE OR FLAT HEADS.

Size, inch,  $\frac{1}{4}$   $\frac{3}{8}$   $\frac{1}{2}$   $\frac{3}{4}$  1  $1\frac{1}{4}$   $1\frac{1}{2}$  2 Price, each, \$0.60 .70 .80 1.15 1.50 2.20 3.20 5.00

### Gauge Glasses.

|                     |           |          |                                   |         | _      |         |         |  |         |
|---------------------|-------