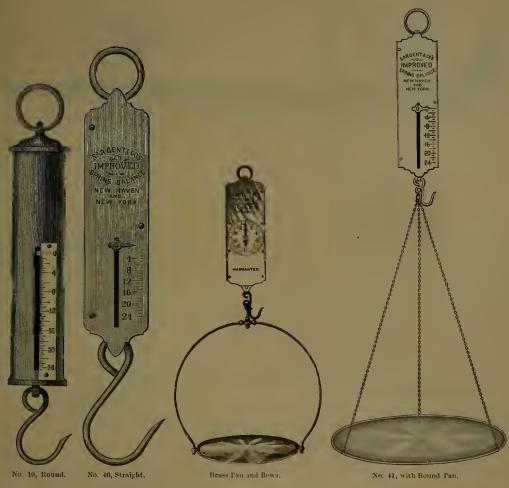

### INDEX.

| P                        | AGE.              |
|--------------------------|-------------------|
| Adzes                    | 236               |
| Anvils                   | 372               |
| Augers, Nut.             | 185               |
| " Millwright             | 185               |
| " Hollow186, " Ship      | 187<br>185        |
| Awls                     | 177               |
| " Handled, Brad          | 177               |
| " " Seratch              | 178               |
| " and Tools              | 176               |
| Axes, Broad              | 236               |
| Handled                  | 236               |
| '' Unhandled             | $\frac{237}{236}$ |
| Axles                    | 407               |
| " Half patent            | 405               |
| P                        |                   |
|                          |                   |
|                          | 0.40              |
| Balances, Spring         | $\frac{343}{285}$ |
| Balls, Ox                | 397               |
| "Shutter                 | 43                |
| Beams, Scalo             | 344               |
| Bellows, Blacksmith      | 388               |
| " Hand                   | 388               |
| Bells, Cow               | 340               |
| " Door                   | $\frac{93}{341}$  |
| Ithird                   | 341               |
| " House Sheep            | 340               |
| Belting, Leather         | 412               |
| " Rubber                 | 412               |
| Bevels, Sliding T        | 189               |
| Benders, Tire            | 385               |
| Bibbs, Hose              | $\frac{255}{256}$ |
| Lever                    | 184               |
| Bitts, Auger             | 182               |
| " Drill                  | 181               |
| " Expansive              | 184               |
| " Gimlet                 | 181               |
| " Reamer                 | 183               |
| " Screw-driver           | 182<br>355        |
| Blacking, Shoe           | 209               |
| Blocks, Snatch           | 306               |
| " Blacksmith Swedge      | 392               |
| " Tackle                 | 306               |
| Blowers, Blacksmith Hand | 382               |
|                          | 414               |
| Bobs, Plumb              | $\frac{168}{28}$  |
| Bolts, Brass Spring      | 28                |
| " " Barrel               | 29                |
| " " Flush                | 30                |
| " Bronzed Square         | 24                |
| " " Foot                 | 25                |
| " " Chain                | , 26              |