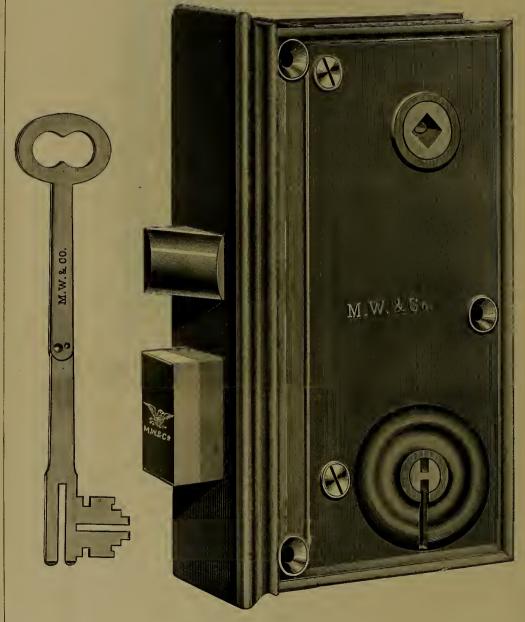

|         | 41          |
| No.   | 601,              | $6 \times 4$ in., He                       | avy Iron B   | olts, Brass Ke | y, Thumb Bo  | olts wi | ith No | . 218 K          | nobs,   | 44          |
|       | "                 | "                                          | "            | **             | **           |         | **     | 238              | **      | 64          |
|       | **                | "                                          | "            | "              | **           |         | ** .   | $238\frac{1}{2}$ | **      | 4           |

All Locks Reversible for right or left hand.

Packed with Screws and Japanned Plate Escutcheons.

Half dozen in a box without Knobs.

For Knobs, see page 119.

## Upright Rim Store Door Knob Locks

7 INCH.



Nos. 500, 501, 503 and 505,

For description see next page.

## Easy Spring Upright Rim Store Door Knob Locks.

7 IN., 5=16 IN. HUB.

Nickel-plated Folding Steel Keys.

REVERSE BY PULLING LATCH BOLT FORWARD AND TURNING HALF ROUND.

EASY SPRING IN CLOSING DOOR, HEAVY ON KNOB.

| No. 500, 7 × 31 in., Heavy Iron Bolts, 2 Nickel-plated Folding Steel Keys, 1 Tumbler,                    |
|----------------------------------------------------------------------------------------------------------|
| 16 changes, with No. 2382 Knobs, per dozen,                                                              |
| No. 500, $7 \times 3\frac{1}{2}$ in., Heavy Iron Bolts, 2 Niekcl-plated Folding Steel Keys, 1 Tumbler,   |
| 16 changes, with No. $260\frac{1}{2}$ Knobs, per dozen,