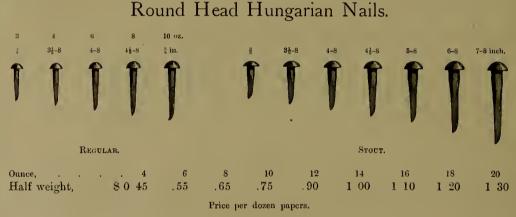

### INDEX.

| P                        | AGE.              |
|--------------------------|-------------------|
| Adzes                    | 236               |
| Anvils                   | 372               |
| Augers, Nut.             | 185               |
| " Millwright             | 185               |
| " Hollow186, " Ship      | 187<br>185        |
| Awls                     | 177               |
| " Handled, Brad          | 177               |
| " " Seratch              | 178               |
| " and Tools              | 176               |
| Axes, Broad              | 236               |
| Handled                  | 236               |
| '' Unhandled             | $\frac{237}{236}$ |
| Axles                    | 407               |
| " Half patent            | 405               |
| P                        |                   |
|                          |                   |
|                          | 0.40              |
| Balances, Spring         | $\frac{343}{285}$ |
| Balls, Ox                | 397               |
| "Shutter                 | 43                |
| Beams, Scalo             | 344               |
| Bellows, Blacksmith      | 388               |
| " Hand                   | 388               |
| Bells, Cow               | 340               |
| " Door                   | $\frac{93}{341}$  |
| Ithird                   | 341               |
| " House Sheep            | 340               |
| Belting, Leather         | 412               |
| " Rubber                 | 412               |
| Bevels, Sliding T        | 189               |
| Benders, Tire            | 385               |
| Bibbs, Hose              | $\frac{255}{256}$ |
| Lever                    | 184               |
| Bitts, Auger             | 182               |
| " Drill                  | 181               |
| " Expansive              | 184               |
| " Gimlet                 | 181               |
| " Reamer                 | 183               |
| " Screw-driver           | 182<br>355        |
| Blacking, Shoe           | 209               |
| Blocks, Snatch           | 306               |
| " Blacksmith Swedge      | 392               |
| " Tackle                 | 306               |
| Blowers, Blacksmith Hand | 382               |
|                          | 414               |
| Bobs, Plumb              | $\frac{168}{28}$  |
| Bolts, Brass Spring      | 28                |
| " " Barrel               | 29                |
| " " Flush                | 30                |
| " Bronzed Square         | 24                |
| " " Foot                 | 25                |
| " " Chain                | , 26              |