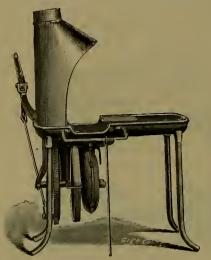

|
| 3 44     | 50                 | î            | 12                   | ű                    | îi "                                                                            | 1 75               | R     | 6 7 8 9              | 2                   |
| 9        | 50                 | Ř            | 12 14                | 6                    | 11 11                                                                           | 3 00               | L     | 6.7.8                | 2                   |
| 16       | 1                  | 1            |                      |                      | 14 "                                                                            | 3 00               | R     | 678                  | 2                   |

## Buffalo Portable Forges.



Forge No. 0. Price, \$50.00.

Height, 30 inches; size of hearth, 28 x 40 in.; fan. 12

Forge No. 0 is especially adapted for heavy blacksmith work, having a large fire-place, with sufficient hlast to do heaviest kind of work; will heat  $3\frac{1}{2}$  to 4 in. round iron in ten minutes.

This forge is a general favorite with carriage and wagon blacksmiths. It economizes space and time, and is much more convenient and effective than a brick forge and



Forge No. 2. Price, \$42.00.

Forge No. 2, closed hood, same capacity as Blacksmiths Forge No. 1; weight, 155 lbs.

On Forge No. 2 we place a "closed hood," which is strongly made of sheet iron, completely inclosing the fireplace, and having in front a large double door for manipulating the fire, etc. The closed hood prevents the escape o