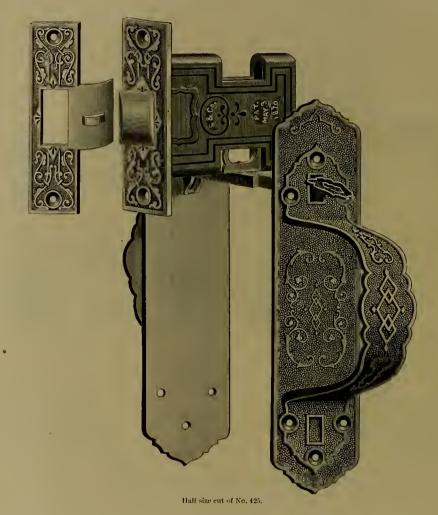

-|---------|
| No. 512, Berlin Bronzed, one dozen in a box, per dozen,                     | ٠. | 1 15    |
| No. 520, Cast Brass, Polished and Lacquered, one dozen in a box, per dozen. |    | 3 50    |

#### Store Door Handles.



#### EITHER RIGHT OR LEFT HAND.

#### Berlin Bronzed.

| No. 17, With Plate, packed with Screws, per dozen, |  |  |  | \$ 5 50 |
|----------------------------------------------------|--|--|--|---------|
|----------------------------------------------------|--|--|--|---------|

#### Tuscan Bronzed.

| No. 18, With Plate, packed with Screws, per dozen, . |  | \$ 4 50 |  |
|------------------------------------------------------|--|---------|--|
|------------------------------------------------------|--|---------|--|

Half dozen in a box.

#### Store Door Handles.



#### DOUBLE HANDLE, REVERSIBLE

Round Edge Mortise Latch with Anti-Friction Strike.

Berlin Bronzed, Bronze Metal Latch Bolt.

No. 425, Not Rabbeted, packed with Screws, per set, . . . ,

\$2.20

One set in a box.

8 7 55



#### DOUBLE HANDLE.

Three Tumblers, Two Flat Steel Keys, Packed with Screws.

#### BERLIN BRONZED HANDLES.

BERLIN BRONZED LOCK WITH BRONZE METAL BOLTS.

No. 2413, Lock and Latch,  $4\frac{1}{4} \times 3$  inch, not rabbeted, per set,

#### BRONZE METAL HANDLES.

BERLIN BRONZED LOCK WITH BRONZE METAL BOLTS.

No. 2813, Lock and Latch, 4½ × 3 inch, not rabbeted, per set,

Be particular to specify Right hand or Left hand as wanted.

# Plain Shelf Brackets.



#### NO. 44, JAPANNED.

| Inch,      | $3 \times 4$  | $4 \times 5$   | $5 \times 6$ | $6 \times 8$ | 8×10