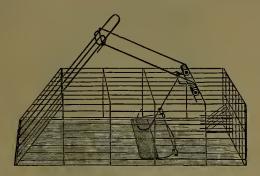

--------------------------------|---------|
| Wheel Mouse Trap.                                   |                                  |         |
| Size of Bottom, $6\frac{1}{2}x3$ inches, per dozen, |                                  | \$3 00  |
| Square, Double End, Two I                           | Doors.                           |         |
| Wire Bottom, size 15x9x5 inches, per dozen,         |                                  | \$12 00 |
|                                                     |                                  |         |



Common Square Rat Trap.

| Size, 12x/x32 | inches, | per dozen, |  |  |  | \$5.00 |
|---------------|---------|------------|--|--|--|--------|
| Size, 12x8x4  | 66      | "          |  |  |  | 6 00   |

### Patent Lever Spring Bevel End Rat Trap.



Wire Bottom-Size, 15 x 9 x,5 inches.

| Price, with back door, per dozen, |  |  |  |  | \$ 10 50 |
|-----------------------------------|--|--|--|--|----------|
| Price, without "                  |  |  |  |  | 9 00     |

### The CV Gopher Trap.



NEVER FAILS TO CATCH AND KILL.

No Farmer should be without the Traps; they are sure to catch Gophers, Squirrels, Moles, Etc., whenever they come near it.

DIRECTIONS FOR SETTING.—Secop out the gopher-hole; then set the trap by pressing down the spring, and placing the lever (A) over the fulcrum (B) and into the pin-hole on the pan (C). Then shove the trap well into the gopher-hole, covering up the points thoroughly. Set lightly, so that the dirt, when shoved out by the gopher, will spring the trap.

### The California Gopher Trap.



Is the s