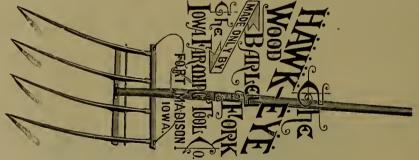

.4             | **          |           |       |   |  |   |   |  | 15 00 |
| No. 6,   | 4.6     | 44            | **              | 1.6         |           |       |   |  |   |   |  | 16 00 |
| No. 8,   | SANDER  | son's Iron,   | **              | **          | •         |       |   |  |   |   |  | 18 00 |
| No. 10.  | 4.6     | 44            | 61              | **          |           | 14    |   |  |   |   |  | 20 00 |

# Cast Steel Axe Handle Bush Hook,



Standard size, per dozen, \$15 00
Heavy, per dozen, 20 00

## Grass Hooks and Sickles.



# Scythe Stones.

10 inch, Painted Ends, in ‡ and ½ gross boxes, per gross,

## Scythes.



 BLoon's Grass Scythe, Champion, per dozen,
 \$ 12 00

 """ Waldron,
 12 00

 """ Bush
 "" per dozen,
 15 00

## Scythe Snaths.



## Barley Forks.





# "Standard" Steel Barley Forks, with Bail.



Round Four Tine, 18 inch, Strapped Ferrule, per dozen. \$26 00



| Manure Forks. |
|---------------|
|               |
|               |
|               |

| 4 | Tine, | Oval, | Long Handle, | Strap Ferrule, | per dozen, |  |  |  |  |   | \$ 12 50 |
|---|-------|-------|--------------|----------------|------------|--|--|--|--|---|----------|
| 5 | **    | 6.6   | γ.           | ***            | • "        |  |  |  |  |   | 17 00    |
| 4 | 6.6   |       | D Handle,    | **             | 14         |  |  |  |  |   | 12 50    |
| 5 | **    | 4.6   | " "          | **             | **         |  |  |  |  | • | 17 50    |

# Coke Forks.—Strap Ferrule.



D Handle, Twelve Tines, Diamond, Half Bright, per dozen, Long Handle, Twelve Tines, Diamond