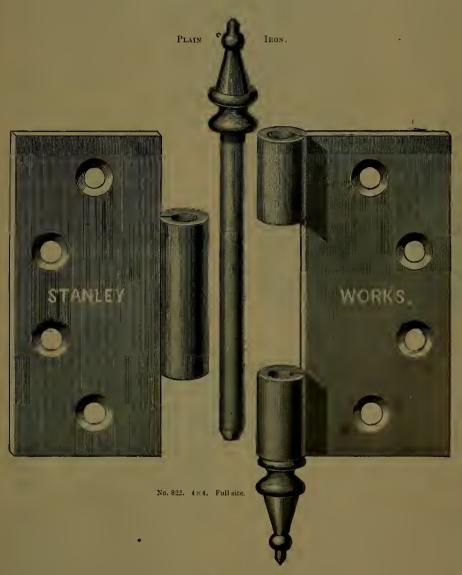

| "                                       | Bronze                  | ed Cupboard                             |        | age.                     |
|-----------------------------------------|-------------------------|-----------------------------------------|--------|--------------------------|
| 6.6                                     | 46                      |                                         |        | 26                       |
|                                         | 1.6                     | Barrel                                  |        | 27                       |
| 16                                      | 44                      | Cased                                   |        | 27                       |
|                                         | Carriag                 | ge                                      | 400,   | 401                      |
|                                         | Cupboa                  | ard                                     |        | 33                       |
| "                                       | Iron B                  |                                         |        | 22                       |
| 46                                      |                         | hain                                    |        | 23                       |
| "                                       | Б                       | oot                                     |        | 22                       |
| "                                       |                         | pring and Square                        |        | $\frac{24}{399}$         |
| 66                                      |                         | ne<br>e Door                            |        | 108                      |
|                                         |                         |                                         |        | 401                      |
|                                         |                         | ow Spring                               |        | 79                       |
| 4.4                                     |                         | g                                       |        | 80                       |
| 4.6                                     |                         |                                         |        | 401                      |
| Borax                                   |                         |                                         |        | 317                      |
|                                         |                         | lar                                     |        | 167                      |
| 4.6                                     | Bung                    |                                         |        | 183                      |
| Boxes                                   | Twine                   |                                         |        | 31:                      |
| 41                                      |                         |                                         |        | 210                      |
|                                         |                         |                                         |        | 28.                      |
| Bowls                                   | , Chopp                 | oing                                    |        | 410                      |
| Braces                                  | 3                       |                                         | 165 to | 16.                      |
| Brack                                   |                         |                                         |        | , bi<br>5;               |
| Dungle                                  | ona Da                  | sde                                     |        | 33                       |
|                                         |                         | g                                       |        | 41.                      |
|                                         |                         |                                         |        | 413                      |
| Brush                                   | es Boil                 | er Tube                                 |        | 370                      |
| 61                                      |                         | 'se                                     |        | 350                      |
| **                                      |                         | ıb                                      |        | 349                      |
| 44                                      | Sho                     | e                                       |        | 350                      |
|                                         | Wh                      | itewash                                 |        | 350                      |
| Bucke                                   | ts, Wel                 | ր                                       |        | 41                       |
|                                         |                         | board                                   |        | 3                        |
| Butts,                                  |                         |                                         |        | -1                       |
|                                         | Blind.                  | 100                                     |        | 1                        |
|                                         |                         | Loose Pin                               |        |                          |
| 14                                      |                         | "Joint                                  |        | 10                       |
| **                                      | Spring                  | ment                                    |        | 5, (                     |
|                                         | Wrong                   | ht                                      |        | "                        |
|                                         | **                      | Loose Pin                               |        |                          |
| Burrs.                                  |                         |                                         |        | 24                       |
|                                         |                         | bber                                    |        | 409                      |
| •                                       |                         |                                         |        |                          |
|                                         |                         |                                         |        |                          |
|                                         |                         |                                         |        |                          |
| Calks                                   | , Boot                  |                                         |        | 33                       |
|                                         | Toe                     | · • • • • • • • • • • • • • • • • • • • |        | 35                       |
| (7.11)                                  | ers                     |                                         |        | 177<br>27                |
| Callip                                  |                         | . <b></b>                               |        | - 4                      |
| Callip<br>Caps .                        |                         |                                         |        |                          |
| Callip<br>Caps .                        | , Curry                 |                                         |        | 345                      |
| Callip<br>Caps .<br>Cards               | Curry<br>Horse          | · · · · · · · · · · · · · · · · · · ·   |        | 349                      |
| Callip<br>Caps .<br>Cards               | Curry<br>Horse<br>Wool  | · · · · · · · · · · · · · · · · · · ·   |        | 345<br>345<br>345        |
| Callip<br>Caps .<br>Cards<br>"<br>Garve | Curry<br>Horse<br>Wool. |                                         |        | 349<br>349<br>349<br>147 |