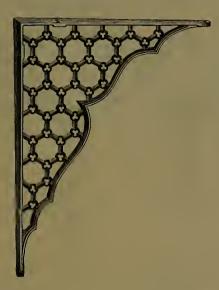

| "                                       | Bronze                  | ed Cupboard                             |        | age.                     |
|-----------------------------------------|-------------------------|-----------------------------------------|--------|--------------------------|
| 6.6                                     | 46                      |                                         |        | 26                       |
|                                         | 1.6                     | Barrel                                  |        | 27                       |
| 16                                      | 44                      | Cased                                   |        | 27                       |
|                                         | Carriag                 | ge                                      | 400,   | 401                      |
|                                         | Cupboa                  | ard                                     |        | 33                       |
| "                                       | Iron B                  |                                         |        | 22                       |
| 46                                      |                         | hain                                    |        | 23                       |
| "                                       | Б                       | oot                                     |        | 22                       |
| "                                       |                         | pring and Square                        |        | $\frac{24}{399}$         |
| 66                                      |                         | ne<br>e Door                            |        | 108                      |
|                                         |                         |                                         |        | 401                      |
|                                         |                         | ow Spring                               |        | 79                       |
| 4.4                                     |                         | g                                       |        | 80                       |
| 4.6                                     |                         |                                         |        | 401                      |
| Borax                                   |                         |                                         |        | 317                      |
|                                         |                         | lar                                     |        | 167                      |
| 4.6                                     | Bung                    |                                         |        | 183                      |
| Boxes                                   | Twine                   |                                         |        | 31:                      |
| 41                                      |                         |                                         |        | 210                      |
|                                         |                         |                                         |        | 28.                      |
| Bowls                                   | , Chopp                 | oing                                    |        | 410                      |
| Braces                                  | 3                       |                                         | 165 to | 16.                      |
| Brack                                   |                         |                                         |        | , bi<br>5;               |
| Dungle                                  | ona Da                  | sde                                     |        | 33                       |
|                                         |                         | g                                       |        | 41.                      |
|                                         |                         |                                         |        | 413                      |
| Brush                                   | es Boil                 | er Tube                                 |        | 370                      |
| 61                                      |                         | 'se                                     |        | 350                      |
| **                                      |                         | ıb                                      |        | 349                      |
| 44                                      | Sho                     | e                                       |        | 350                      |
|                                         | Wh                      | itewash                                 |        | 350                      |
| Bucke                                   | ts, Wel                 | ր                                       |        | 41                       |
|                                         |                         | board                                   |        | 3                        |
| Butts,                                  |                         |                                         |        | -1                       |
|                                         | Blind.                  | 100                                     |        | 1                        |
|                                         |                         | Loose Pin                               |        |                          |
| 14                                      |                         | "Joint                                  |        | 10                       |
| **                                      | Spring                  | ment                                    |        | 5, (                     |
|                                         | Wrong                   | ht                                      |        | "                        |
|                                         | **                      | Loose Pin                               |        |                          |
| Burrs.                                  |                         |                                         |        | 24                       |
|                                         |                         | bber                                    |        | 409                      |
| •                                       |                         |                                         |        |                          |
|                                         |                         |                                         |        |                          |
|                                         |                         |                                         |        |                          |
| Calks                                   | , Boot                  |                                         |        | 33                       |
|                                         | Toe                     | · • • • • • • • • • • • • • • • • • • • |        | 35                       |
| (7.11)                                  | ers                     |                                         |        | 177<br>27                |
| Callip                                  |                         | . <b></b>                               |        | - 4                      |
| Callip<br>Caps .                        |                         |                                         |        |                          |
| Callip<br>Caps .                        | , Curry                 |                                         |        | 345                      |
| Callip<br>Caps .<br>Cards               | Curry<br>Horse          | · · · · · · · · · · · · · · · · · · ·   |        | 349                      |
| Callip<br>Caps .<br>Cards               | Curry<br>Horse<br>Wool  | · · · · · · · · · · · · · · · · · · ·   |        | 345<br>345<br>345        |
| Callip<br>Caps .<br>Cards<br>"<br>Garve | Curry<br>Horse<br>Wool. |                                         |        | 349<br>349<br>349<br>147 |