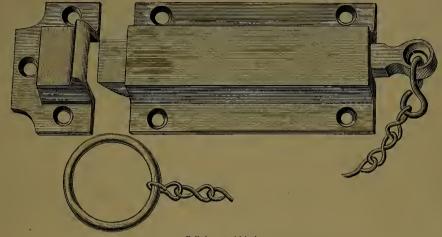

### INDEX.

| P                        | AGE.              |
|--------------------------|-------------------|
| Adzes                    | 236               |
| Anvils                   | 372               |
| Augers, Nut.             | 185               |
| " Millwright             | 185               |
| " Hollow186, " Ship      | 187<br>185        |
| Awls                     | 177               |
| " Handled, Brad          | 177               |
| " " Seratch              | 178               |
| " and Tools              | 176               |
| Axes, Broad              | 236               |
| Handled                  | 236               |
| '' Unhandled             | $\frac{237}{236}$ |
| Axles                    | 407               |
| " Half patent            | 405               |
| P                        |                   |
|                          |                   |
|                          | 0.40              |
| Balances, Spring         | $\frac{343}{285}$ |
| Balls, Ox                | 397               |
| "Shutter                 | 43                |
| Beams, Scalo             | 344               |
| Bellows, Blacksmith      | 388               |
| " Hand                   | 388               |
| Bells, Cow               | 340               |
| " Door                   | $\frac{93}{341}$  |
| Ithird                   | 341               |
| " House Sheep            | 340               |
| Belting, Leather         | 412               |
| " Rubber                 | 412               |
| Bevels, Sliding T        | 189               |
| Benders, Tire            | 385               |
| Bibbs, Hose              | $\frac{255}{256}$ |
| Lever                    | 184               |
| Bitts, Auger             | 182               |
| " Drill                  | 181               |
| " Expansive              | 184               |
| " Gimlet                 | 181               |
| " Reamer                 | 183               |
| " Screw-driver           | 182<br>355        |
| Blacking, Shoe           | 209               |
| Blocks, Snatch           | 306               |
| " Blacksmith Swedge      | 392               |
| " Tackle                 | 306               |
| Blowers, Blacksmith Hand | 382               |
|                          | 414               |
| Bobs, Plumb              | $\frac{168}{28}$  |
| Bolts, Brass Spring      | 28                |
| " " Barrel               | 29                |
| " " Flush                | 30                |
| " Bronzed Square         | 24                |
| " " Foot                 | 25                |
| " " Chain                | , 26              |