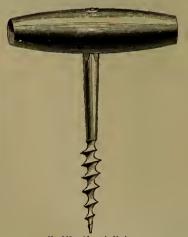

,$ 

Full eases contain one dozen.



## Tucker's Patent Alarm Till Lock and Drawer

Black Walnut

SIX COIN CUPS, 32 CHANGES OF COMBINATION.

Sprague Patent Can Openers.



No. 1, Iron Handle, Steel Blade, per dozen,

\$ 2 00



Nos. 2 and 3.

No. 2, Wood Handle, Steel Blade, per dozen,

No. 3, Imitation Ebony Handle, Steel Blade, per dozen, .

2 50

Star Can Openers.



No. 1, per dozen,

\$~7~25

One dozen in a box.

Cigar Box Openers.



No. 1, per dozen,

## Cork Screws.



| No. | 10, | Rosewood | Handle, | per dozen,      |        |  |  | \$ 2 90 |
|-----|-----|----------|---------|-----------------|--------|--|--|---------|
| Nó. | 28, | "        | te      | with Brush, per | dozen, |  |  | 5 80    |
| No. | 40, | Maple    | "       | **              | 46     |  |  | 3 50    |







No. 120. About half size.

No. 119, Enameled Handle per dozen,

No. 34, Rosewood " "

No. 120, Maple " "

No. 34. About half size.

\$ 3 00 9-503 50

### Cork Screws—Continued.



No. 20. Full size.



No. 46. About half size.



No. 13. Full size.



No. 62. Full size.



No. 61. Full size.

| No. 13, | Best Cas | st Steel, per | r dozen,  |           |         |            |  |  | \$ 3 00 |
|---------|----------|---------------|-----------|-----------|---------|------------|--|--|---------|
| No. 20, | Poeket,  | Steel, Nicke  | el-plated | Case and  | Handle, | per dozen, |  |  | 7 50    |
| No. 46, | Bright S | Steel, Metal  | Handle,   | per dozen | , .     |            |  |  | 5 50    |
| No. 61, | Poeket,  | per dozen,    |           |           |         |            |  |  | 6 00