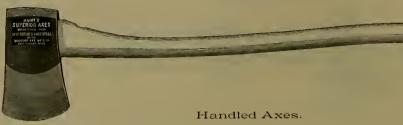

### INDEX.

| P                        | AGE.              |
|--------------------------|-------------------|
| Adzes                    | 236               |
| Anvils                   | 372               |
| Augers, Nut.             | 185               |
| " Millwright             | 185               |
| " Hollow186, " Ship      | 187<br>185        |
| Awls                     | 177               |
| " Handled, Brad          | 177               |
| " " Seratch              | 178               |
| " and Tools              | 176               |
| Axes, Broad              | 236               |
| Handled                  | 236               |
| '' Unhandled             | $\frac{237}{236}$ |
| Axles                    | 407               |
| " Half patent            | 405               |
| P                        |                   |
|                          |                   |
|                          | 0.40              |
| Balances, Spring         | $\frac{343}{285}$ |
| Balls, Ox                | 397               |
| "Shutter                 | 43                |
| Beams, Scalo             | 344               |
| Bellows, Blacksmith      | 388               |
| " Hand                   | 388               |
| Bells, Cow               | 340               |
| " Door                   | $\frac{93}{341}$  |
| Ithird                   | 341               |
| " House Sheep            | 340               |
| Belting, Leather         | 412               |
| " Rubber                 | 412               |
| Bevels, Sliding T        | 189               |
| Benders, Tire            | 385               |
| Bibbs, Hose              | $\frac{255}{256}$ |
| Lever                    | 184               |
| Bitts, Auger             | 182               |
| " Drill                  | 181               |
| " Expansive              | 184               |
| " Gimlet                 | 181               |
| " Reamer                 | 183               |
| " Screw-driver           | 182<br>355        |
| Blacking, Shoe           | 209               |
| Blocks, Snatch           | 306               |
| " Blacksmith Swedge      | 392               |
| " Tackle                 | 306               |
| Blowers, Blacksmith Hand | 382               |
|                          | 414               |
| Bobs, Plumb              | $\frac{168}{28}$  |
| Bolts, Brass Spring      | 28                |
| " " Barrel               | 29                |
| " " Flush                | 30                |
| " Bronzed Square         | 24                |
| " " Foot                 | 25                |
| " " Chain                | , 26              |