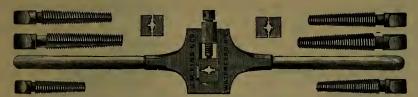

### INDEX.

| P                        | AGE.              |
|--------------------------|-------------------|
| Adzes                    | 236               |
| Anvils                   | 372               |
| Augers, Nut.             | 185               |
| " Millwright             | 185               |
| " Hollow186, " Ship      | 187<br>185        |
| Awls                     | 177               |
| " Handled, Brad          | 177               |
| " " Seratch              | 178               |
| " and Tools              | 176               |
| Axes, Broad              | 236               |
| Handled                  | 236               |
| '' Unhandled             | $\frac{237}{236}$ |
| Axles                    | 407               |
| " Half patent            | 405               |
| P                        |                   |
|                          |                   |
|                          | 0.40              |
| Balances, Spring         | $\frac{343}{285}$ |
| Balls, Ox                | 397               |
| "Shutter                 | 43                |
| Beams, Scalo             | 344               |
| Bellows, Blacksmith      | 388               |
| " Hand                   | 388               |
| Bells, Cow               | 340               |
| " Door                   | $\frac{93}{341}$  |
| Ithird                   | 341               |
| " House Sheep            | 340               |
| Belting, Leather         | 412               |
| " Rubber                 | 412               |
| Bevels, Sliding T        | 189               |
| Benders, Tire            | 385               |
| Bibbs, Hose              | $\frac{255}{256}$ |
| Lever                    | 184               |
| Bitts, Auger             | 182               |
| " Drill                  | 181               |
| " Expansive              | 184               |
| " Gimlet                 | 181               |
| " Reamer                 | 183               |
| " Screw-driver           | 182<br>355        |
| Blacking, Shoe           | 209               |
| Blocks, Snatch           | 306               |
| " Blacksmith Swedge      | 392               |
| " Tackle                 | 306               |
| Blowers, Blacksmith Hand | 382               |
|                          | 414               |
| Bobs, Plumb              | $\frac{168}{28}$  |
| Bolts, Brass Spring      | 28                |
| " " Barrel               | 29                |
| " " Flush                | 30                |
| " Bronzed Square         | 24                |
| " " Foot                 | 25                |
| " " Chain                | , 26              |