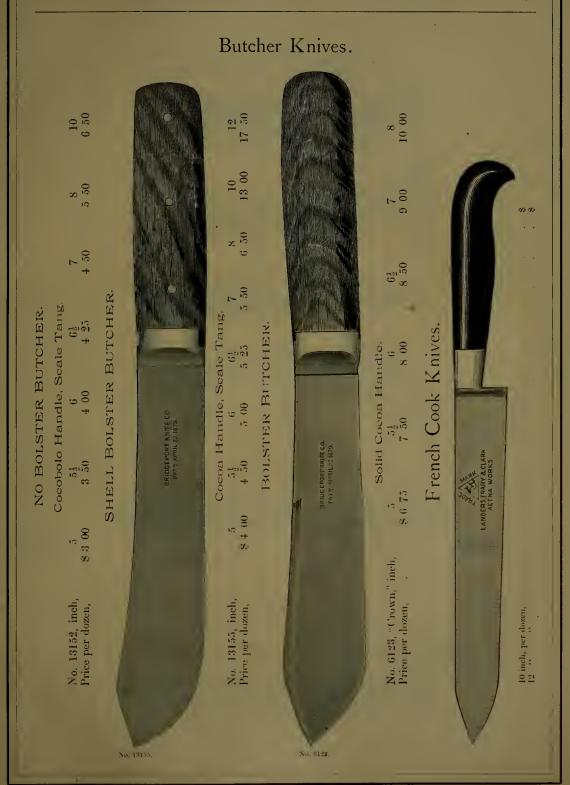

| +4       |        |         |       |        |        |        |      | 19 00    |
| No. | 2806, | "        | "       | ğ     | 44        | Ivory   | **      | **       |        |         |       |        |        |        |      | 20 50    |
| No. | 3023, | **       | 4.      | ş     | **        | Black   | **      | ** ,     |        |         |       |        |        |        |      | 12 00    |
| No. | 585,  | Carolan, | Cory &  | Co.,  | "our ver  | y best' | "Black  | Handle 1 | Hollow | Ground. | g and | 3 inch | Blade, | per do | zen, | 18 5     |

# Putty Knives.



| No. 1, Square Point, per dozen,  |  |  |  |  |  | \$ 3 50 |
|----------------------------------|--|--|--|--|--|---------|
| No. 2, Diamond Point, per dozen, |  |  |  |  |  | 3 50    |

## Farriers' Knives.





### John Wilson's Butchers' Knives.



Ordinary Pattern.



#### Skinning Knive.



#### Sticking Knive, Beechwood Handles.

| Nos.<br>Inch, | 026<br>4½<br>\$ 2 00 | 26<br>5<br>2 20 | 27<br>5}<br>2 40 | $\begin{array}{c} 28 \\ 5\frac{1}{2} \\ 2 \ 60 \end{array}$ | 29<br>6<br>3 00 | 30<br>€½<br>3 40 | 43<br>7<br>4 00 | 44<br>8<br>5 20 |
|---------------|----------------------|-----------------|------------------|-------------------------------------------------------------|-----------------|------------------|-----------------|-----------------|
| Nos.          | 45                   | 46              |                  | 47                                                          | 48              |                  | 49              | 86              |
| Inch,         | 9