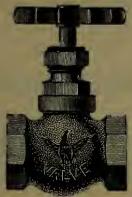

| 13   | 2    | 21   | $2\frac{1}{2}$ | 23   | 3    |
|------------------|---------|-----|------|------|------|------|------|------|------|------|----------------|------|------|
| Size of Shank,   | 18      | 18  | 눮    | 1    | 1    | 1    | ş    | 1    | 1/2  | 1/2  | 2              | 3    | 3    |
| Plain,           | \$ 0 24 | .28 | . 33 | . 38 | .44  | .56  | .75  | .95  | 1 20 | 1 60 | 2 10           | 2 60 | 3 25 |
| T Handle,        |         |     |      | .75  | .90  | 1 15 | 1 35 | 1 75 | 2 25 |      |                |      |      |

### Plain Globe Oil Cup.

STEAM METAL, WITH AIR COCK.



Size of Globe, inch,  $1\frac{1}{2}$  2  $2\frac{1}{4}$  2 $\frac{1}{2}$  3  $3\frac{1}{2}$  4  $4\frac{1}{2}$  T Handle, . . \$3 00 3 75 4 50 5 25 6 00 7 50 12 00 16 00

#### Globe Valve.



Size, inch,  $\frac{1}{4}$   $\frac{3}{8}$   $\frac{1}{2}$   $\frac{3}{4}$  1  $1\frac{1}{4}$   $1\frac{1}{2}$  2  $2\frac{1}{2}$  3 Price, each, \$ 0 70 .85 1 15 1 45 1 85 2 80 3 80 6 20 12 00 16 50

#### Brass Service Cocks.



SQUARE OR FLAT HEADS.

Size, inch,  $\frac{1}{4}$   $\frac{3}{8}$   $\frac{1}{2}$   $\frac{3}{4}$  1  $1\frac{1}{4}$   $1\frac{1}{2}$  2 Price, each, \$0.60 .70 .80 1.15 1.50 2.20 3.20 5.00

### Gauge Glasses.

|                     |           |          |                                   |         | _      |         |         |  |         |
|---------------------|-----------|----------|-----------------------------------|---------|--------|---------|---------|--|---------|
| Inches.             | Pe        | r Dozen. |                                   |