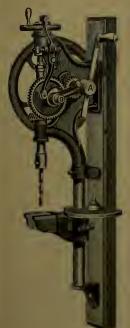

### INDEX.

| P                        | AGE.              |
|--------------------------|-------------------|
| Adzes                    | 236               |
| Anvils                   | 372               |
| Augers, Nut.             | 185               |
| " Millwright             | 185               |
| " Hollow186, " Ship      | 187<br>185        |
| Awls                     | 177               |
| " Handled, Brad          | 177               |
| " " Seratch              | 178               |
| " and Tools              | 176               |
| Axes, Broad              | 236               |
| Handled                  | 236               |
| '' Unhandled             | $\frac{237}{236}$ |
| Axles                    | 407               |
| " Half patent            | 405               |
| P                        |                   |
|                          |                   |
|                          | 0.40              |
| Balances, Spring         | $\frac{343}{285}$ |
| Balls, Ox                | 397               |
| "Shutter                 | 43                |
| Beams, Scalo             | 344               |
| Bellows, Blacksmith      | 388               |
| " Hand                   | 388               |
| Bells, Cow               | 340               |
| " Door                   | $\frac{93}{341}$  |
| Ithird                   | 341               |
| " House Sheep            | 340               |
| Belting, Leather         | 412               |
| " Rubber                 | 412               |
| Bevels, Sliding T        | 189               |
| Benders, Tire            | 385               |
| Bibbs, Hose              | $\frac{255}{256}$ |
| Lever                    | 184               |
| Bitts, Auger             | 182               |
| " Drill                  | 181               |
| " Expansive              | 184               |
| " Gimlet                 | 181               |
| " Reamer                 | 183               |
| " Screw-driver           | 182<br>355        |
| Blacking, Shoe           | 209               |
| Blocks, Snatch           | 306               |
| " Blacksmith Swedge      | 392               |
| " Tackle                 | 306               |
| Blowers, Blacksmith Hand | 382               |
|                          | 414               |
| Bobs, Plumb              | $\frac{168}{28}$  |
| Bolts, Brass Spring      | 28                |
| " " Barrel               | 29                |
| " " Flush                | 30                |
| " Bronzed Square         | 24                |
| " " Foot                 | 25                |
| " " Chain                | , 26              |