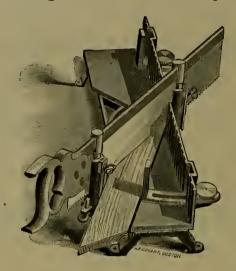

|
| Common Frames, No. 6, Complete, with No. 6 Blades, per dozen,       | 10    | 00 |
| Common Frames, No. 6, Complete, with No. 77 Blades, per dozen.      | 10    | 50 |
| Climax Frames, with Rods, without Blades, per dozen,                | 7     | 50 |
| No. 6, Frames, with Rods, without Blades, per dozen.                | 4     | 00 |

## Buck Saws—Continued.



"HAPPY MEDIUM," Complete, with Blade, per dozen, .

\$ 12 00



"OUR VERY BEST," Complete, with Blade, per dozen, . . . . .

\$ 15 00

## Cast Steel Wood Saw Blades.



The above in one dozen bundles.

# Patent Ground and Tempered Cast Steel Wood Saw Blades.



No. 6, Disston & Sons' C. S., Set and Sharpened, 30 inches, per dozen, . . . \$6 00



# Straight Swivel Rod.



Swivel Loop Rod.



# New Langdon Miter Box Improved.



Ordinary Miter Boxes out from right angles to 45 degrees, inclusive, as shown on the diagram, A, B, C.

The New Langdon Improved cuts, by using the circular arms or guides, from right angles to 73 degrees on  $2\frac{1}{2}$  inch stuff, as shown on diagram, A, B, D; varying more or less with width of stuff.

The only box adjustable for mitering eircular work in patterns, emery wheels and segments of various kinds.

#### Size 1. (New Langdon.)

Gives 6 inches width at right angles, and 4 inches at miter. Weight with saw, 25 pounds.

#### Size 2. (New Langdon.)

Gives 9 inches width at right angles, and  $6\frac{1}{2}$  inches at miter. Weight with saw, 26 pounds.

#### Size 2½. (New Langdon.)

Gives same width as size 2, and are arranged for saw 28 inches by 5.

Saws 22, 24 and 26 inches