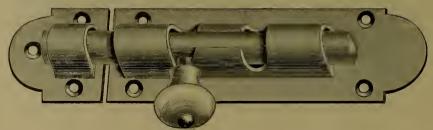

### INDEX.

| P                        | AGE.              |
|--------------------------|-------------------|
| Adzes                    | 236               |
| Anvils                   | 372               |
| Augers, Nut.             | 185               |
| " Millwright             | 185               |
| " Hollow186, " Ship      | 187<br>185        |
| Awls                     | 177               |
| " Handled, Brad          | 177               |
| " " Seratch              | 178               |
| " and Tools              | 176               |
| Axes, Broad              | 236               |
| Handled                  | 236               |
| '' Unhandled             | $\frac{237}{236}$ |
| Axles                    | 407               |
| " Half patent            | 405               |
| P                        |                   |
|                          |                   |
|                          | 0.40              |
| Balances, Spring         | $\frac{343}{285}$ |
| Balls, Ox                | 397               |
| "Shutter                 | 43                |
| Beams, Scalo             | 344               |
| Bellows, Blacksmith      | 388               |
| " Hand                   | 388               |
| Bells, Cow               | 340               |
| " Door                   | $\frac{93}{341}$  |
| Ithird                   | 341               |
| " House Sheep            | 340               |
| Belting, Leather         | 412               |
| " Rubber                 | 412               |
| Bevels, Sliding T        | 189               |
| Benders, Tire            | 385               |
| Bibbs, Hose              | $\frac{255}{256}$ |
| Lever                    | 184               |
| Bitts, Auger             | 182               |
| " Drill                  | 181               |
| " Expansive              | 184               |
| " Gimlet                 | 181               |
| " Reamer                 | 183               |
| " Screw-driver           | 182<br>355        |
| Blacking, Shoe           | 209               |
| Blocks, Snatch           | 306               |
| " Blacksmith Swedge      | 392               |
| " Tackle                 | 306               |
| Blowers, Blacksmith Hand | 382               |
|                          | 414               |
| Bobs, Plumb              | $\frac{168}{28}$  |
| Bolts, Brass Spring      | 28                |
| " " Barrel               | 29                |
| " " Flush                | 30                |
| " Bronzed Square         | 24                |
| " " Foot                 | 25                |
| " " Chain                | , 26              |